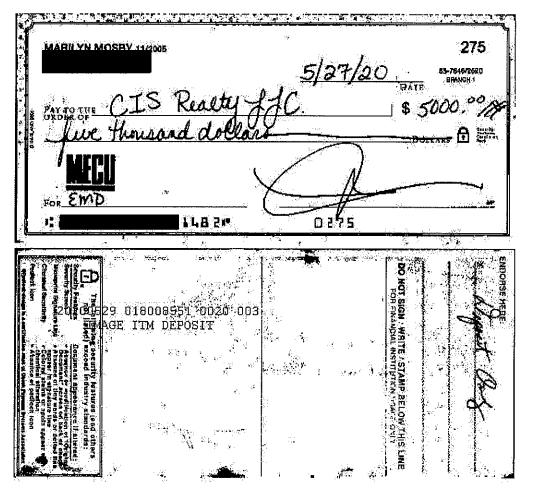

| Checking f |                                                  |                     |           |            |
|------------|--------------------------------------------------|---------------------|-----------|------------|
|            | Previous Balance                                 |                     |           | \$20.23    |
| 05/18      | IB TFR FR                                        | 5,000.00            |           | \$5,020.23 |
| 05/27      | IB TFR FR                                        | 550.00              |           | \$5,570.23 |
| 05/29      | Check Number 275 TR60109                         |                     | -5,000.00 | \$570.23   |
| 05/31      | Interest Credited Deposit                        | 0.08                |           | \$570.31   |
|            | Balance ending this period 05/31/2020            | ,                   |           | \$570.31   |
|            | Annual Percentage Yield Earned from 05/01/2020 t | thru 05/31/2020 = 0 | .05%      |            |
|            | 1 Withdrawals = \$5,000.00 2 Depos               | sits = \$5,550      | .00       |            |
|            | 1 Checks Cleared 1 Divide                        | ends = \$0          | .08       |            |
|            | Interest Paid to in 2020                         | \$0                 | .13       | 1          |
|            | NTC14 ALACUNIT                                   |                     |           |            |
|            | ITEMAMOUNT                                       |                     |           |            |
|            | 275 -5,000.00                                    |                     |           |            |

# ONLINE CHECK IMAGE

| Account Number: |            |             |
|-----------------|------------|-------------|
| Check Number    | Amount     | Date Posted |
| 000000275       | \$5,000.00 | 05/29/2020  |