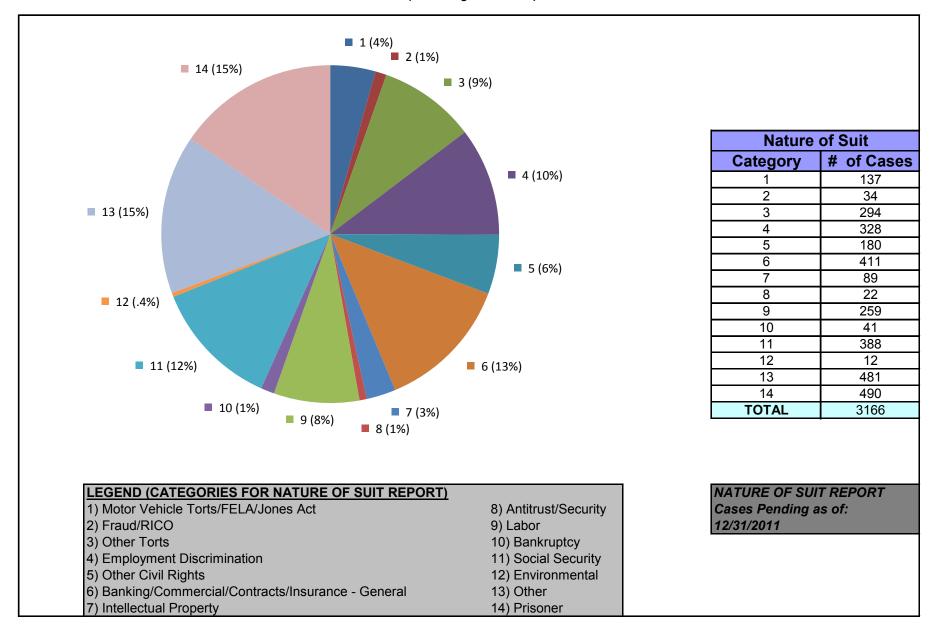

#### United States District Court for the District of Maryland Magistrate Judges Total Cases by Nature of Suit