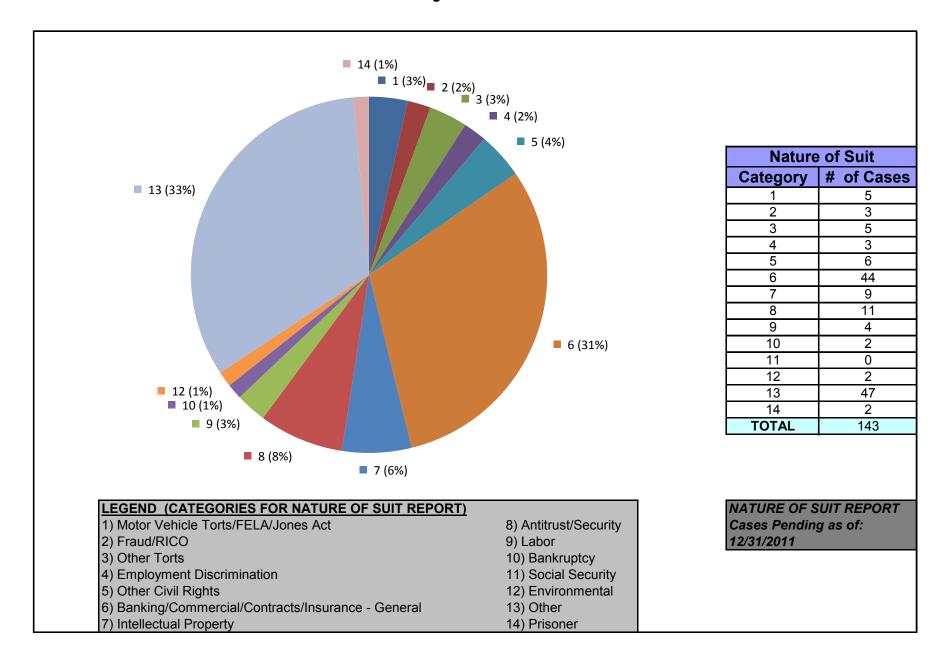

#### United States District Court for the District Court of Maryland Judge Richard D. Bennett