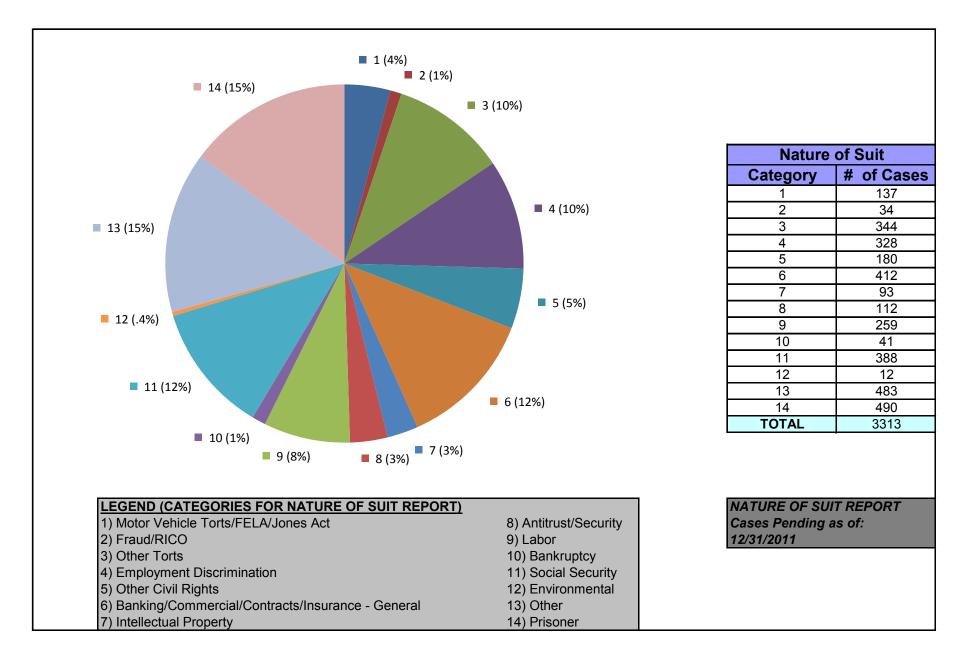

## United States District Court for the District of Maryland District Total Cases by Nature of Suit

(excluding MDL cases)