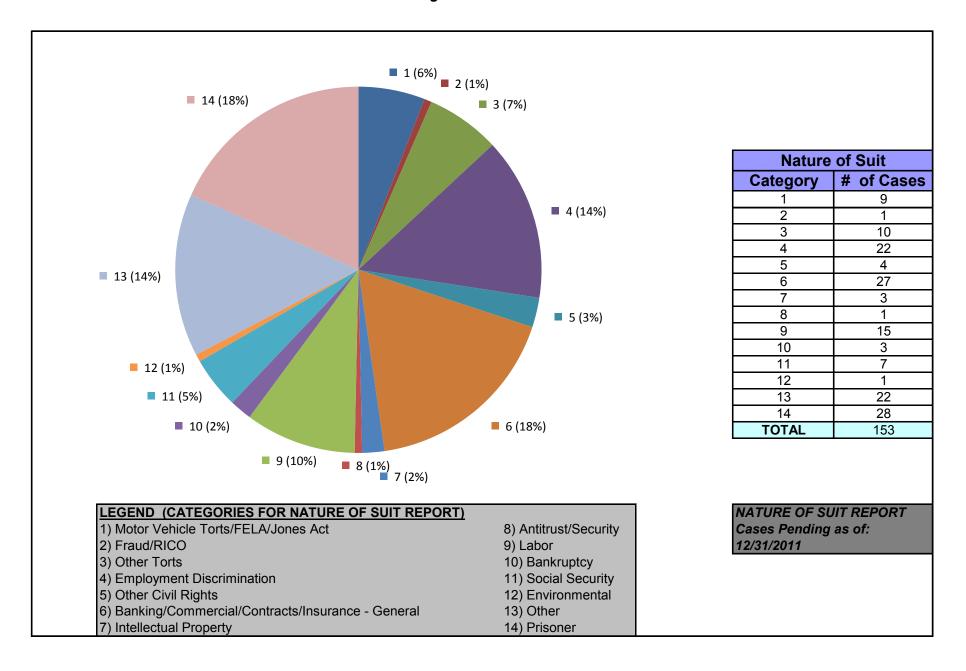

### United States District Court for the District of Maryland District Total Cases by Nature of Suit