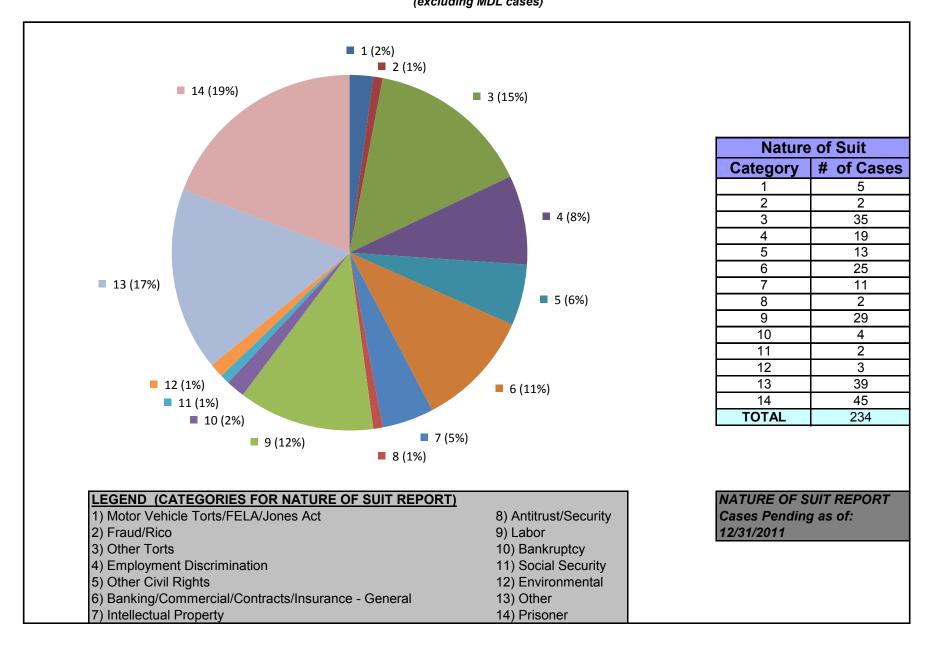

## United States District Court for the District of Maryland District Total Cases by Nature of Suit

(excluding MDL cases)