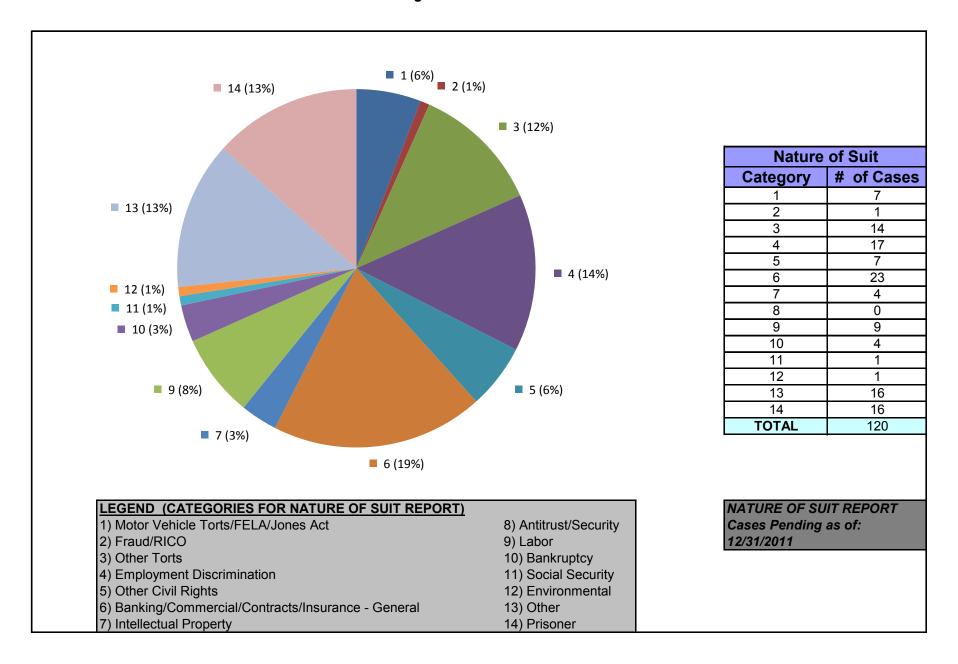

## United States District Court for the District of Maryland Judge Catherine C. Blake (excluding MDL cases)