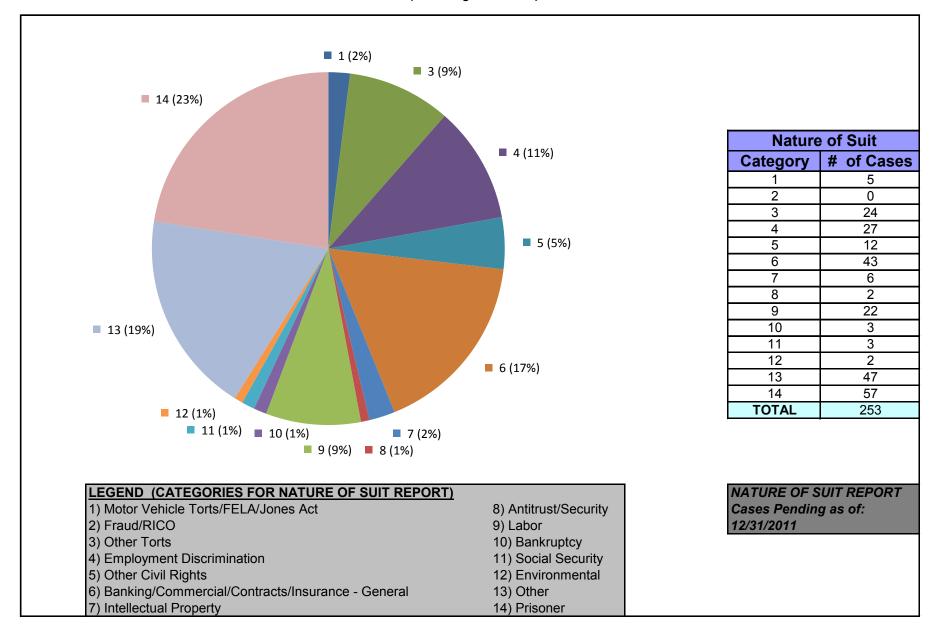

## United States District Court for the District of Maryland District Total Cases by Nature of Suit

(excluding MDL cases)