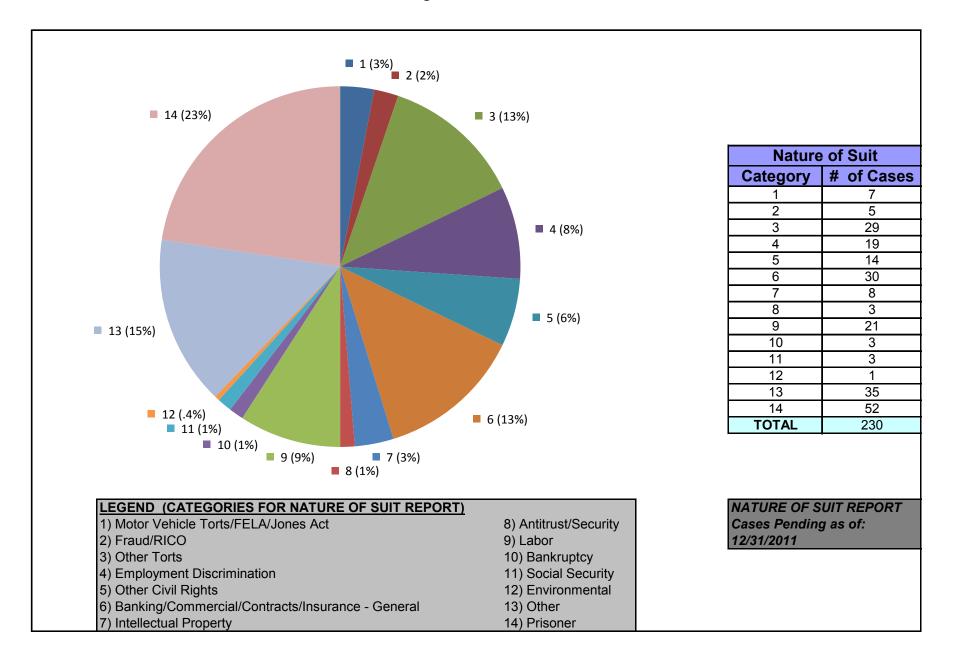

### United States District Court for the District of Maryland Judge Catherine C. Blake