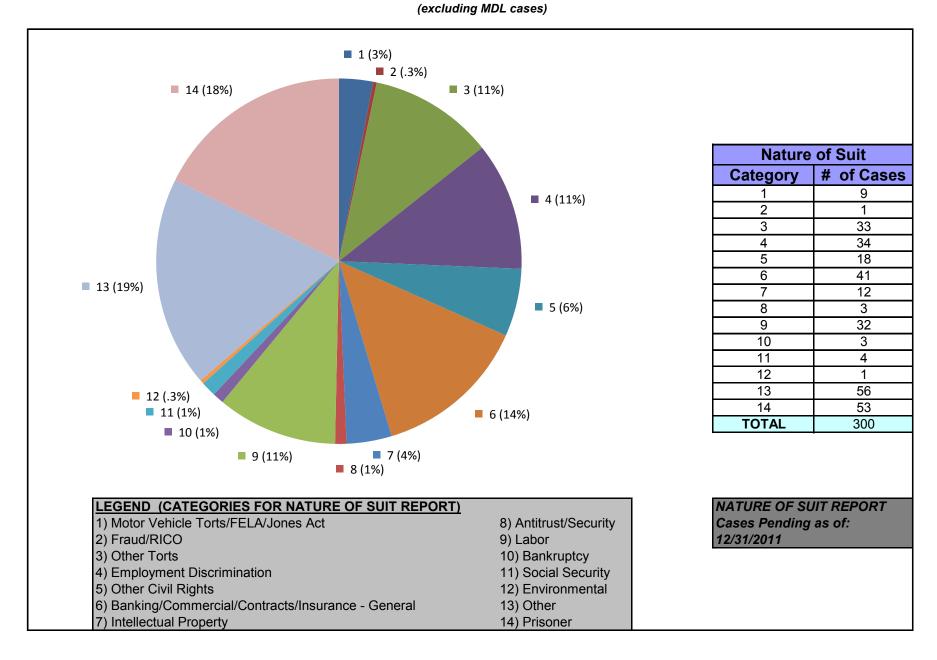

### United States District Court for the District of Maryland District Total Cases by Nature of Suit

## United States District Court for the District of Maryland District Total Cases by Nature of Suit

(excluding MDL cases)