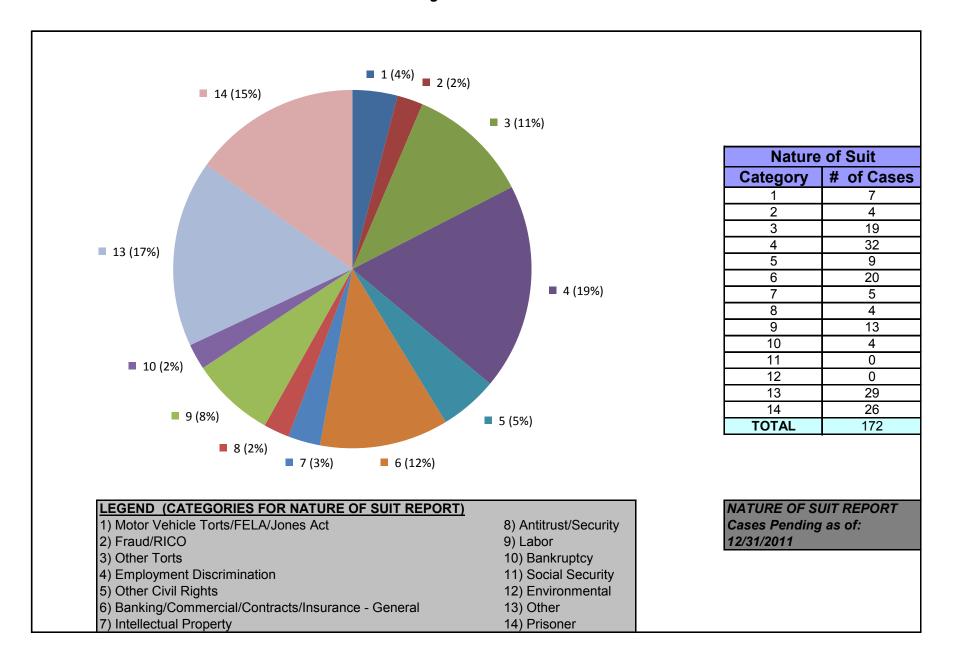

### United States District Court for the District of Maryland Judge James K. Bredar