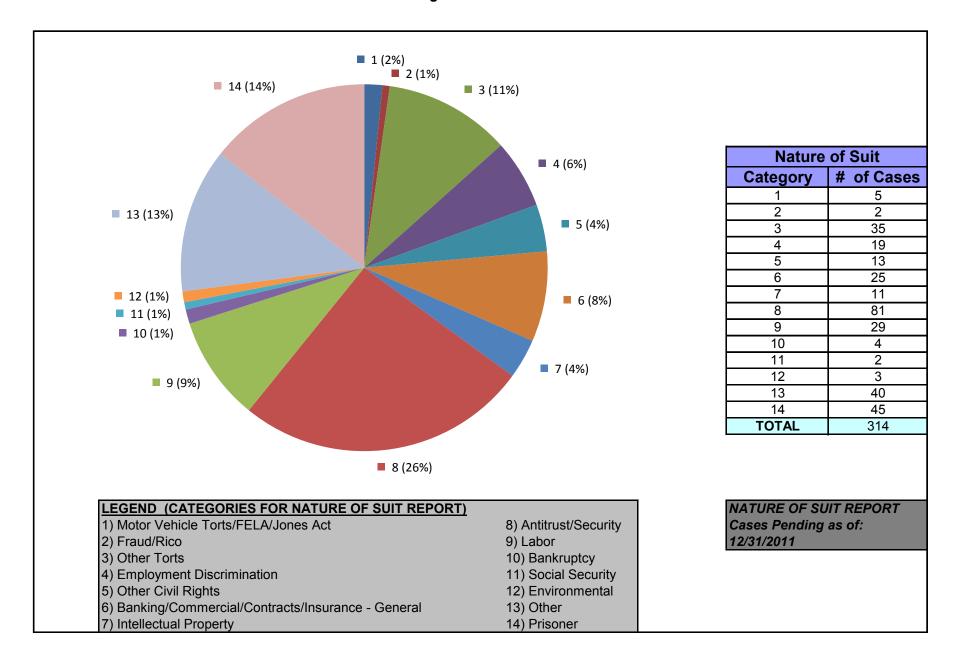

#### United States District Court for the District of Maryland Chief Judge Deborah K. Chasanow