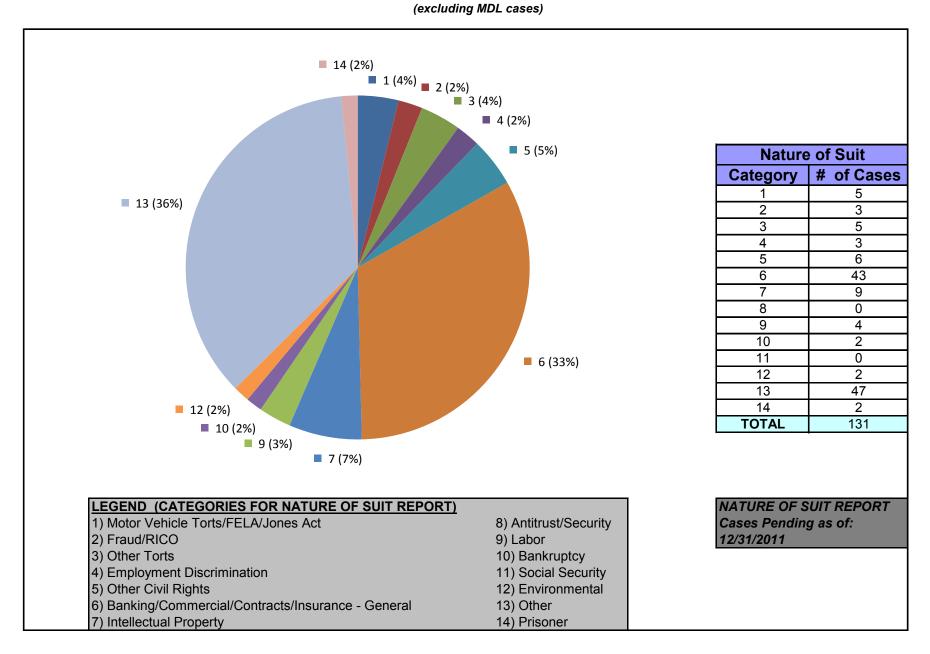

### United States District Court for the District Court of Maryland Judge Richard D. Bennett

(excluding MDL cases)