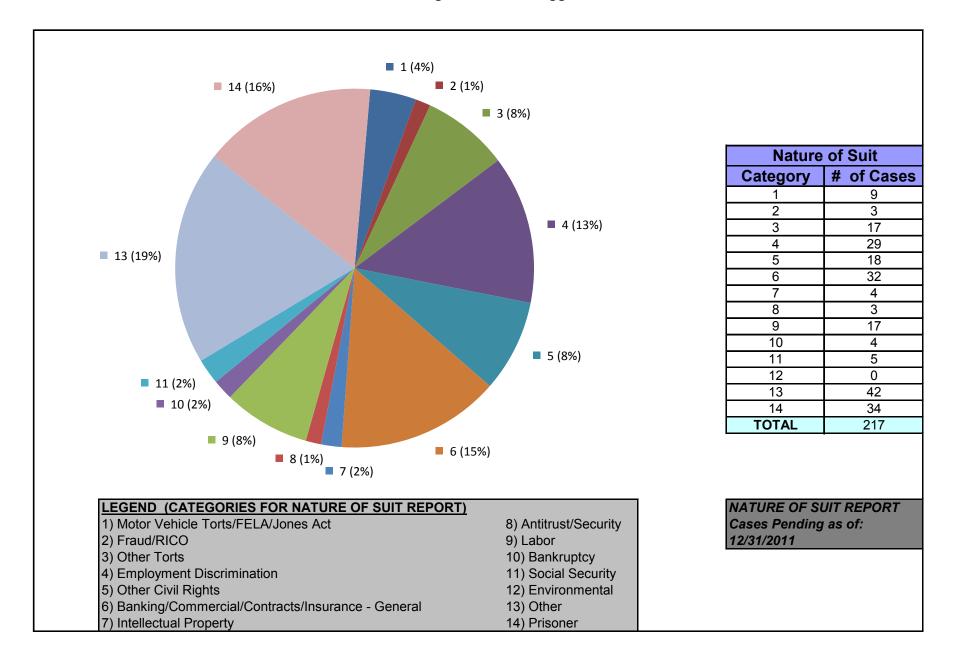

### United States District Court for the District of Maryland Judge Catherine C. Blake

## United States District Court for the District of Maryland Judge Catherine C. Blake (excluding MDL cases)