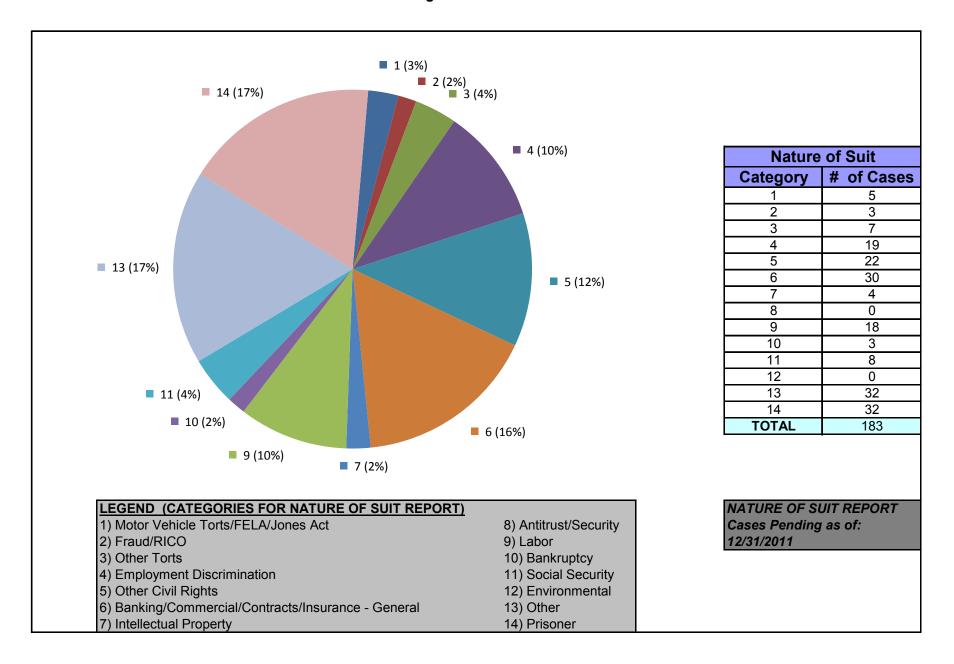

#### United States District Court for the District Court of Maryland Judge Richard D. Bennett

### United States District Court for the District Court of Maryland Judge Richard D. Bennett

(excluding MDL cases)