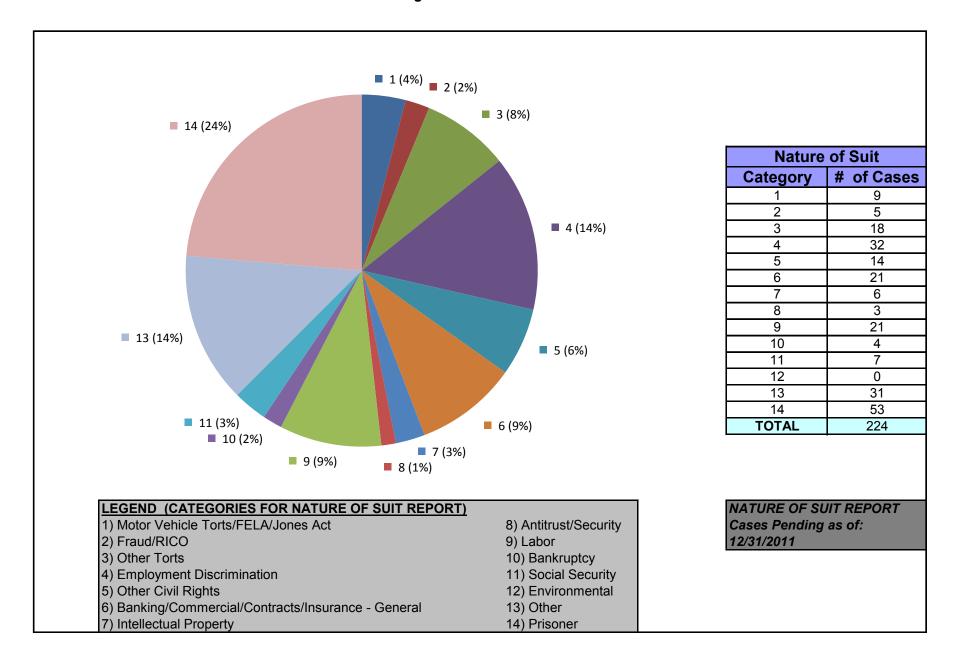

## United States District Court for the District of Maryland Judge J. Frederick Motz (excluding MDL cases)