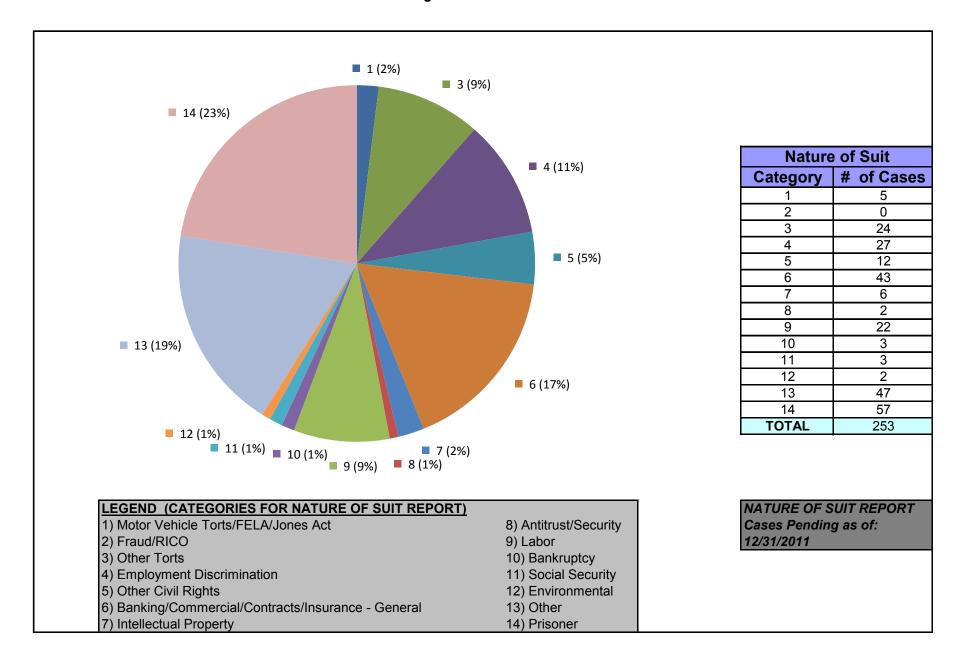

### United States District Court for the District of Maryland District Total Cases by Nature of Suit