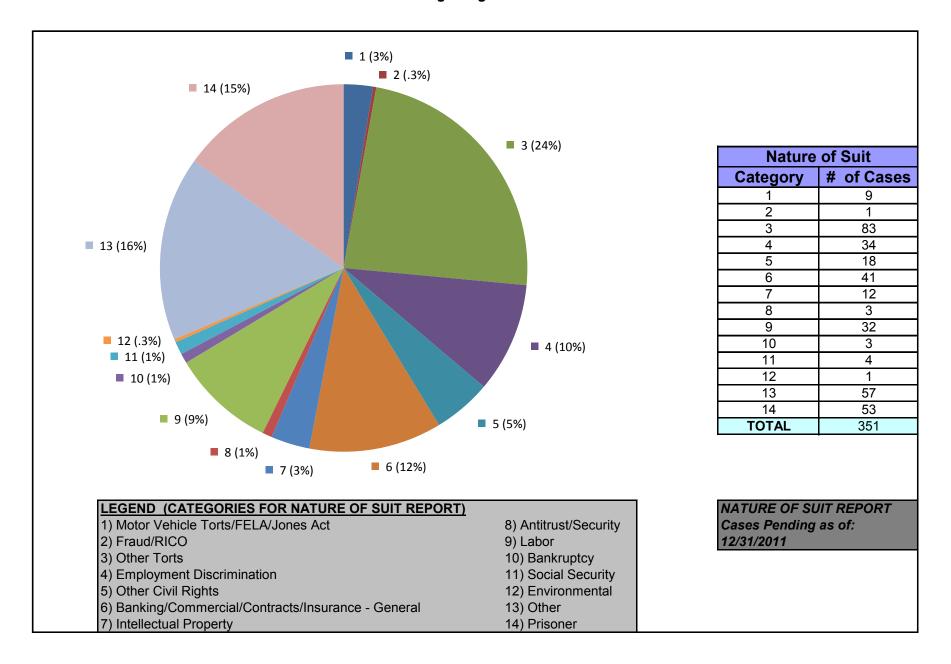

## United States District Court for the District of Maryland Judge Roger W. Titus