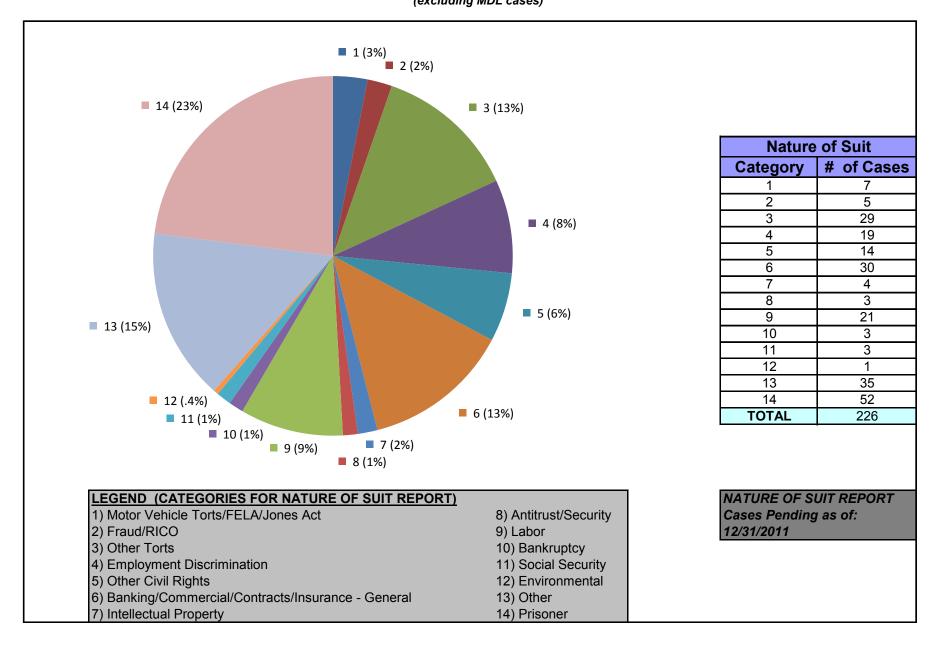

## United States District Court for the District of Maryland Judge Catherine C. Blake (excluding MDL cases)