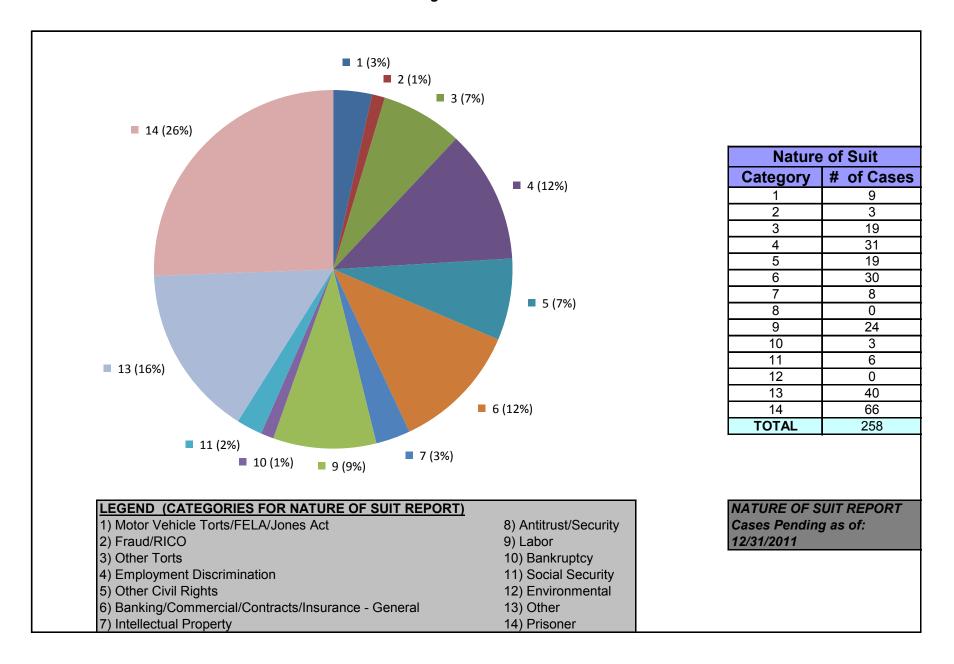

#### United States District Court for the District of Maryland Magistrate Judges Total Cases by Nature of Suit