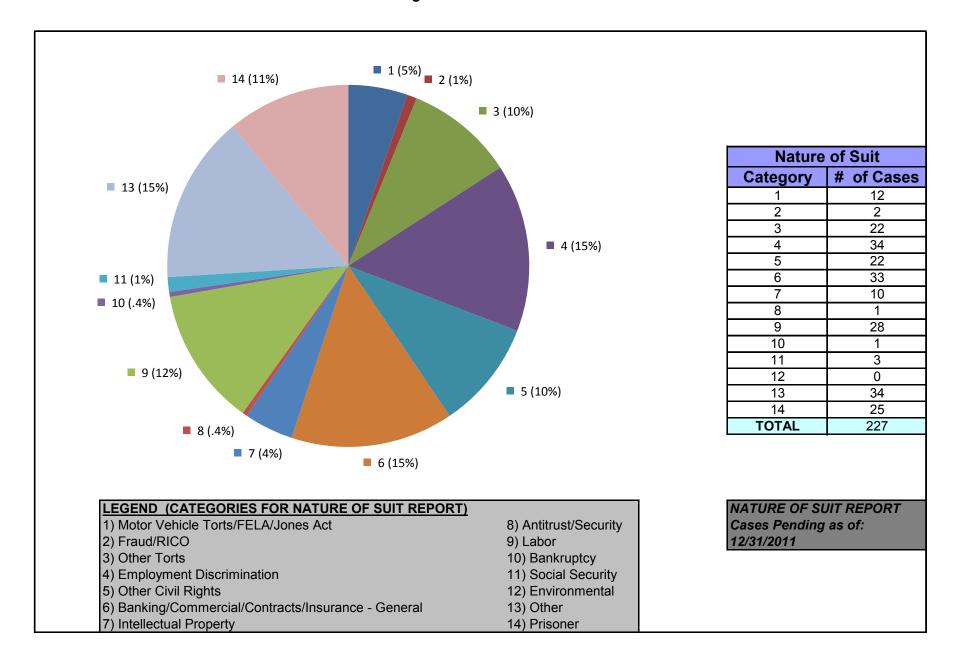

### United States District Court for the District of Maryland Judge Catherine C. Blake

## United States District Court for the District of Maryland Judge Catherine C. Blake (excluding MDL cases)