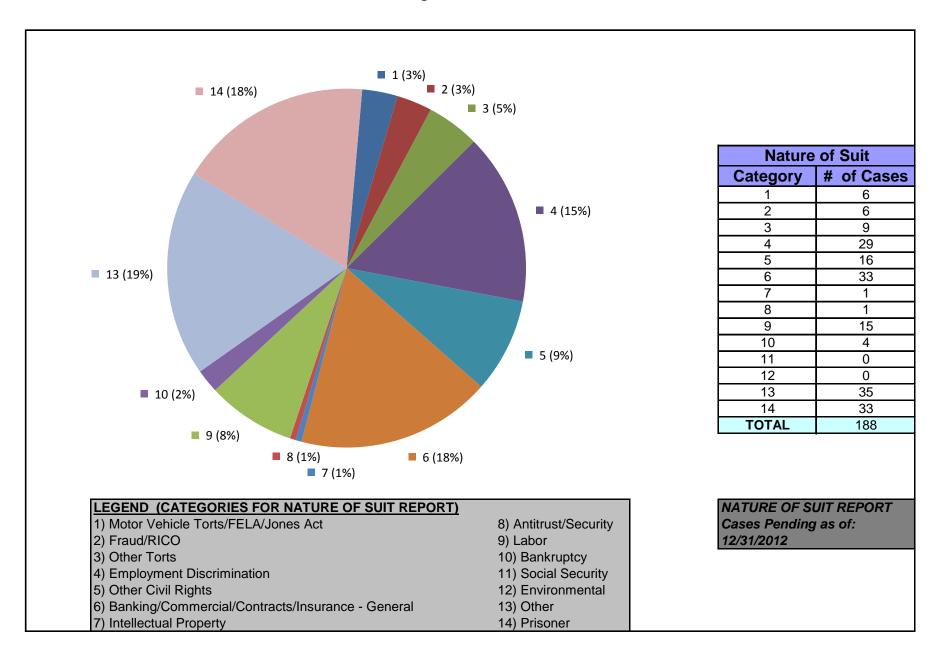

#### United States District Court for the District of Maryland Judge Richard D. Bennett (excluding MDL cases)