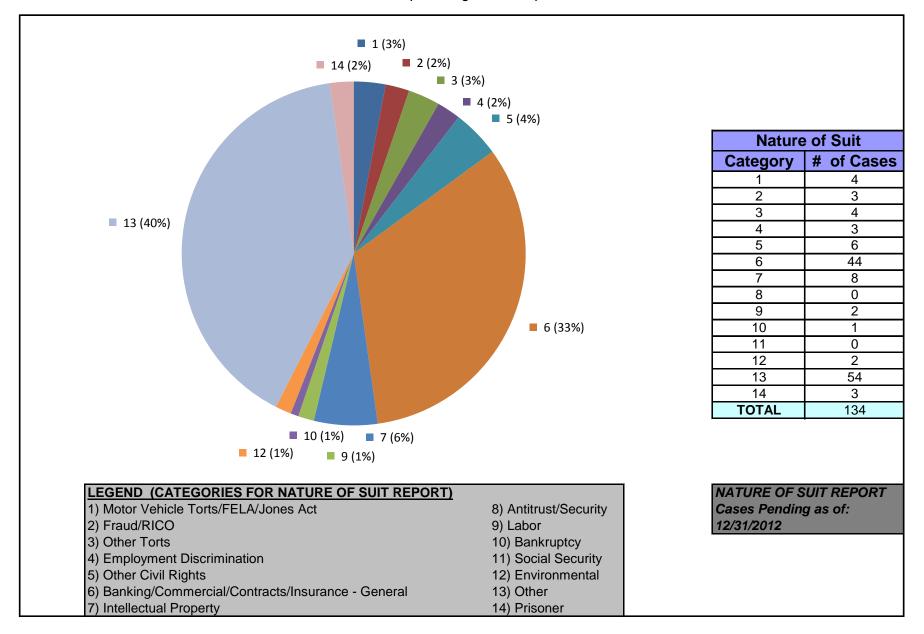

#### United States District Court for the District of Maryland Judge Catherine C. Blake (excluding MDL cases)