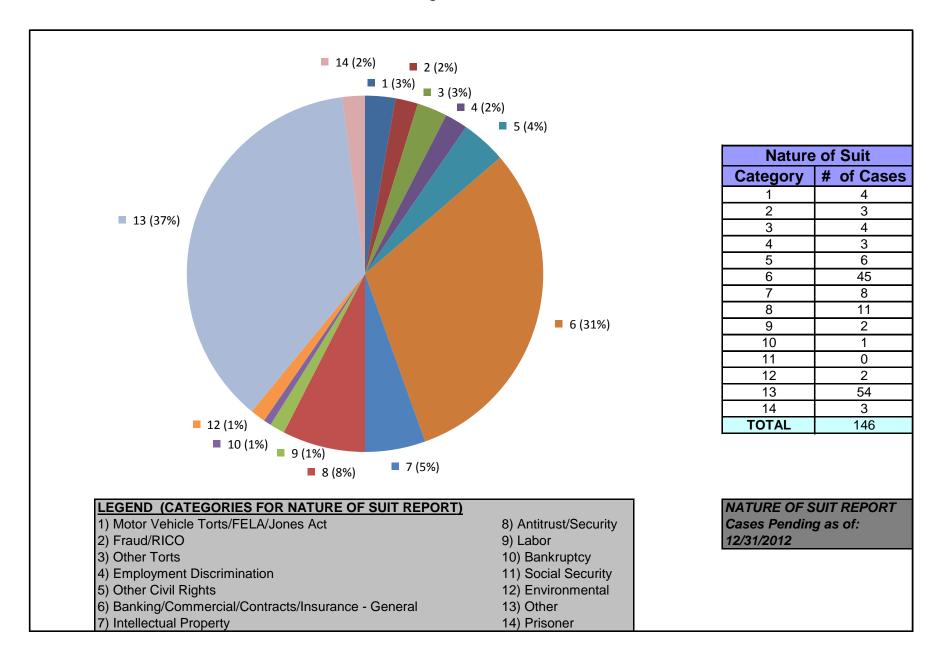

#### United States District Court for the District of Maryland Judge Richard D. Bennett (excluding MDL cases)