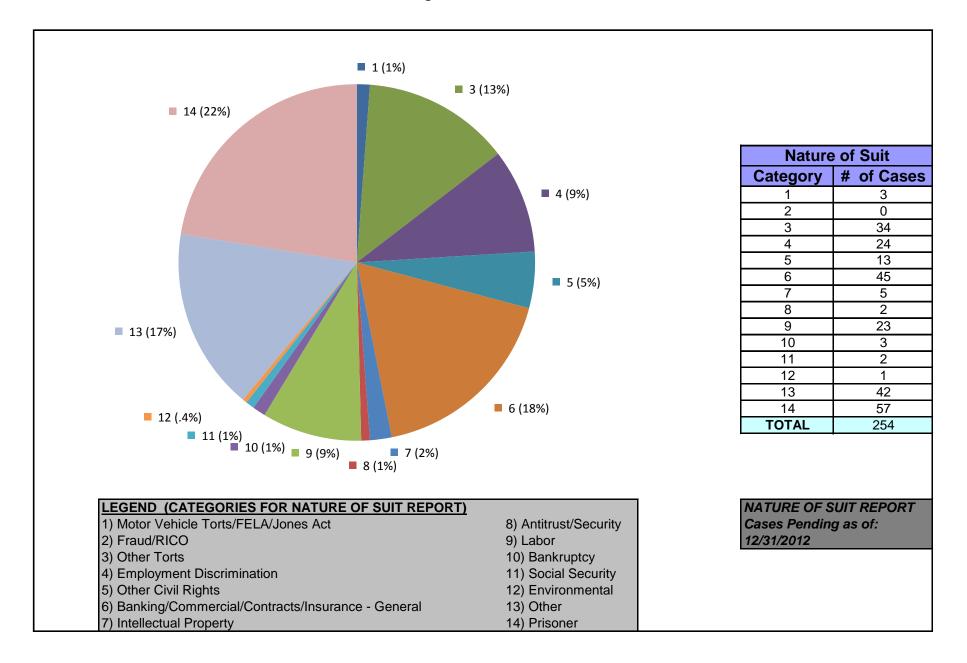

#### United States District Court for the District of Maryland Judge Marvin J. Garbis (excluding MDL cases)