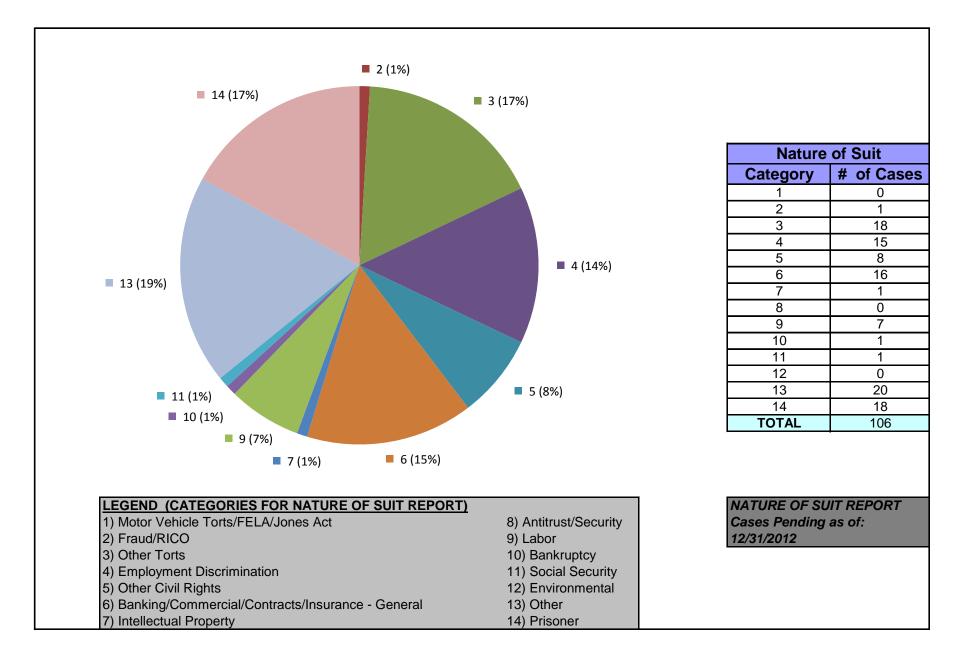

#### United States District Court for the District of Maryland Judge Richard D. Bennett (excluding MDL cases)