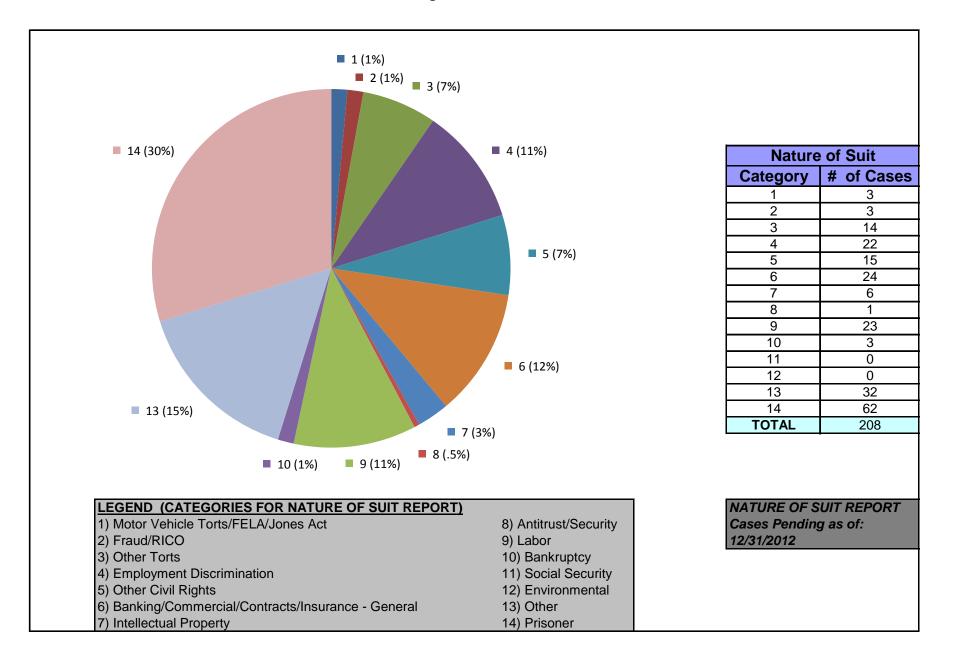

#### United States District Court for the District of Maryland District Total Cases by Nature of Suit (excluding MDL cases)