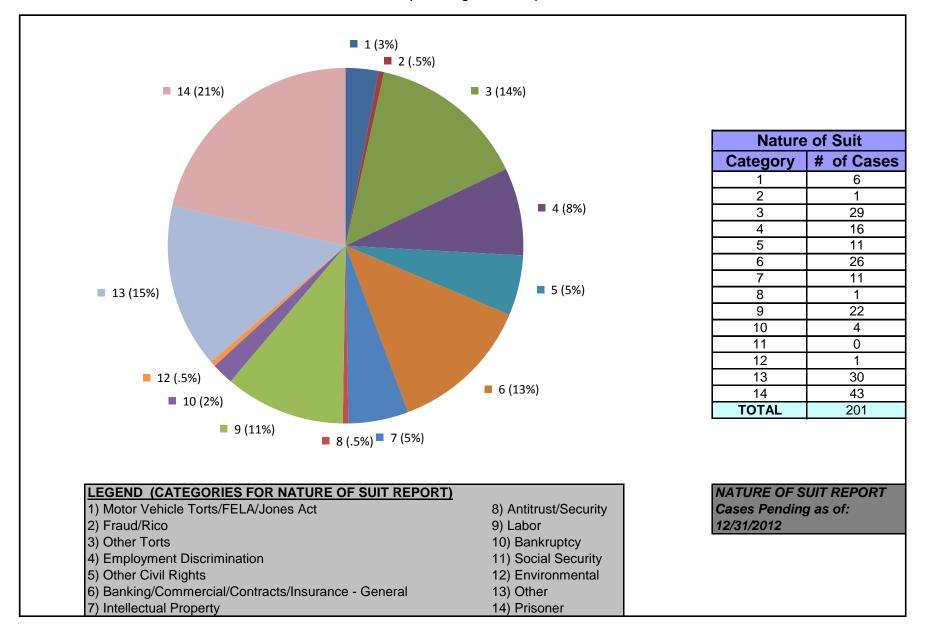

#### United States District Court for the District of Maryland District Total Cases by Nature of Suit (excluding MDL cases)