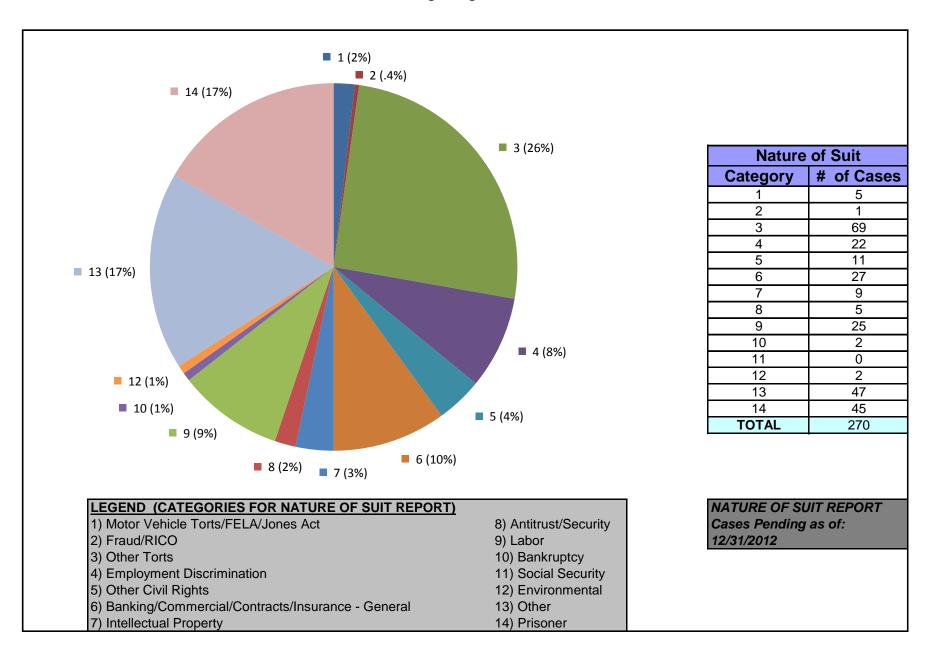

#### United States District Court for the District of Maryland District Total Cases by Nature of Suit (excluding MDL cases)