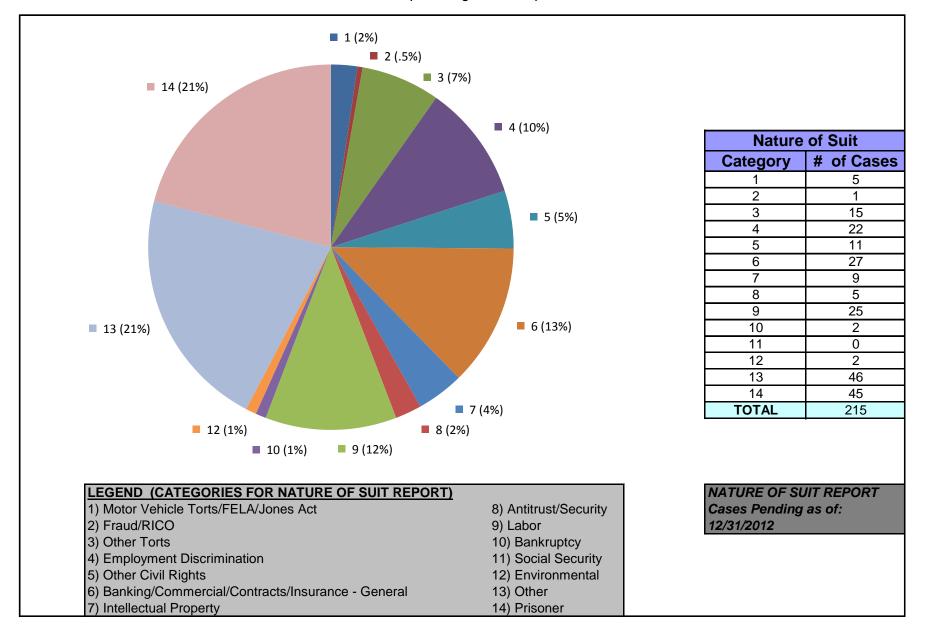

#### United States District Court for the District of Maryland Judge Richard D. Bennett (excluding MDL cases)