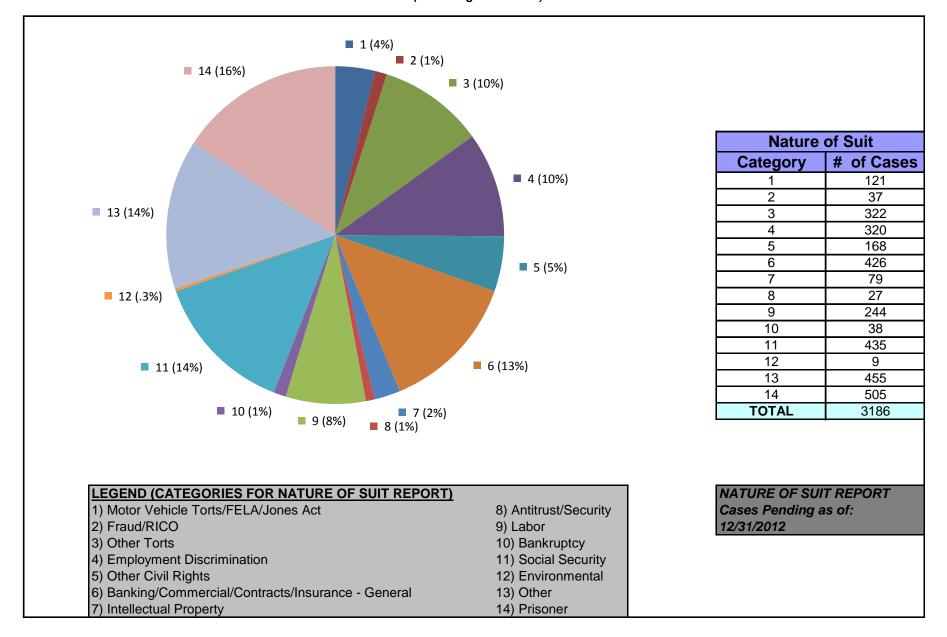

#### United States District Court for the District of Maryland Judge Richard D. Bennett (excluding MDL cases)