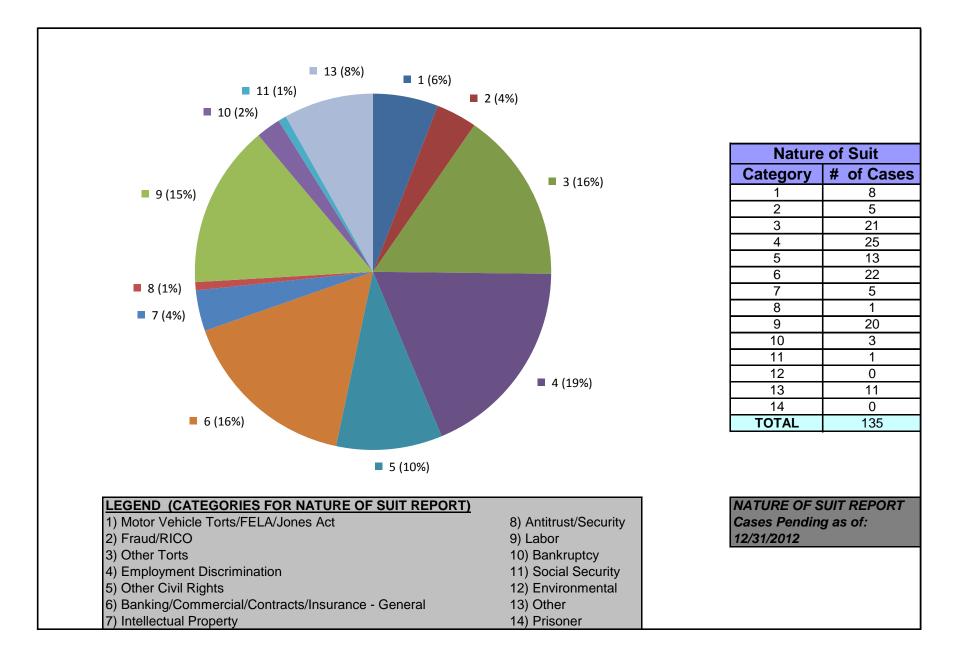

#### United States District Court for the District of Maryland Judge Marvin J. Garbis (excluding MDL cases)