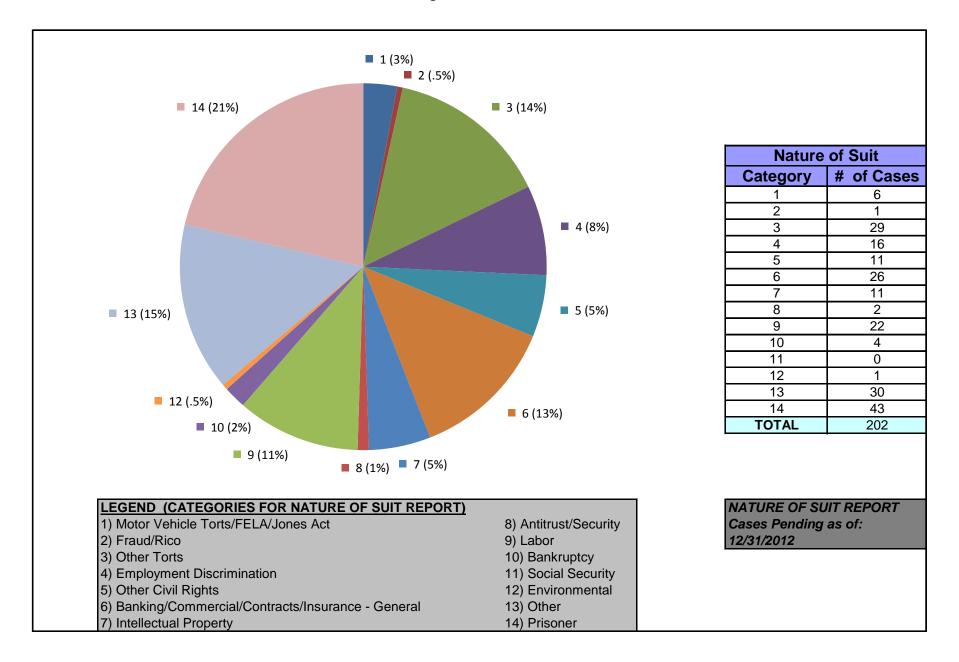

#### United States District Court for the District of Maryland Judge Roger W. Titus (excluding MDL cases)