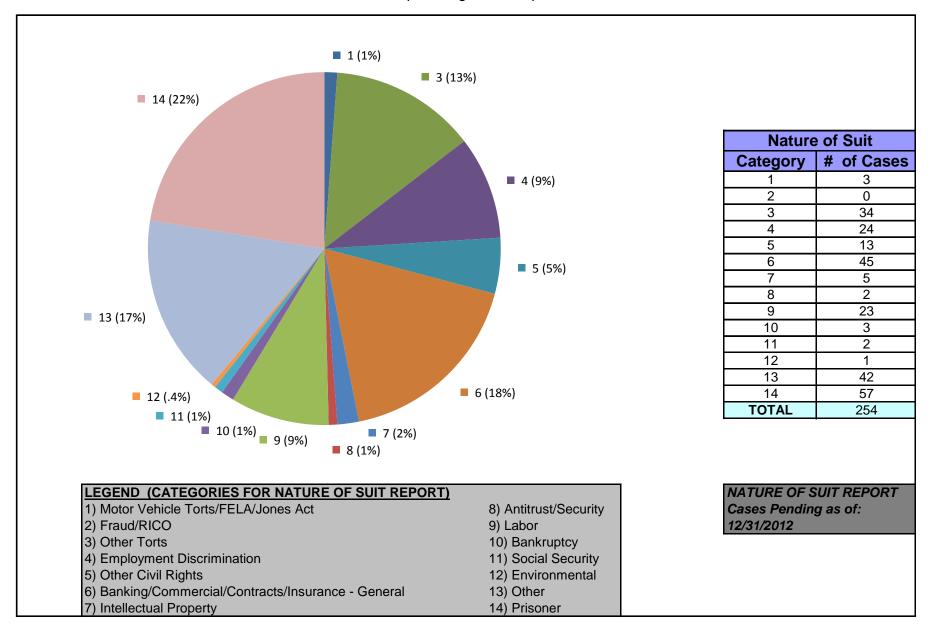

#### United States District Court for the District of Maryland District Total Cases by Nature of Suit (excluding MDL cases)