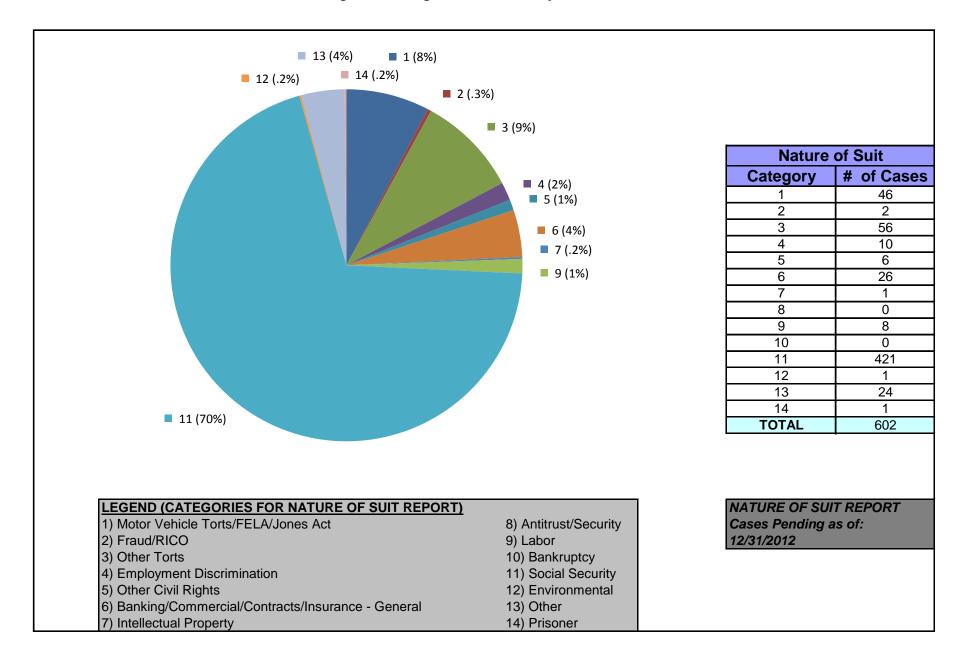

#### United States District Court for the District of Maryland Judge Catherine C. Blake (excluding MDL cases)