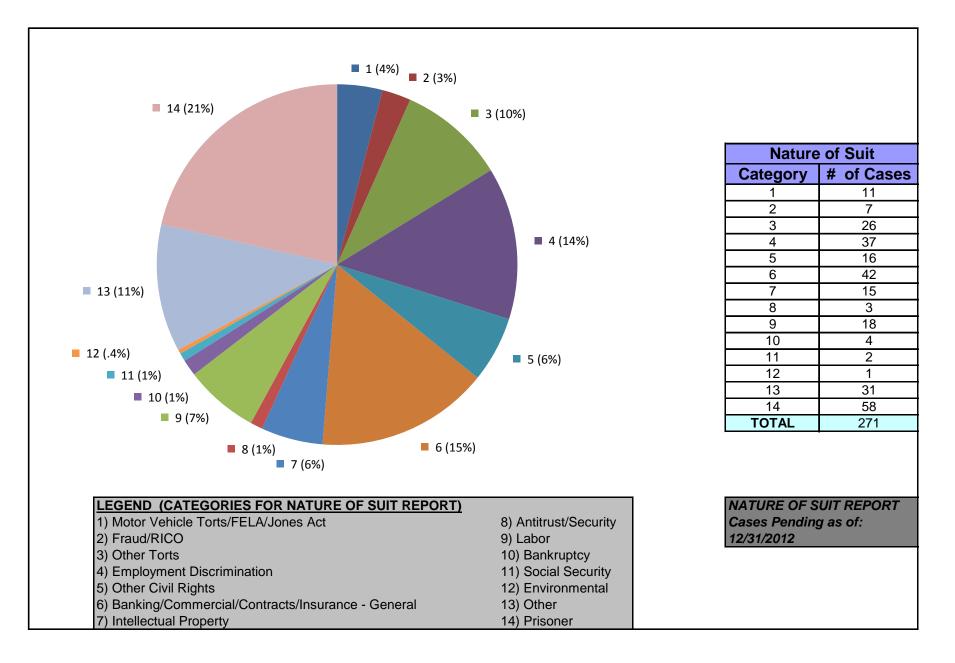

#### United States District Court for the District of Maryland Judge Richard D. Bennett (excluding MDL cases)