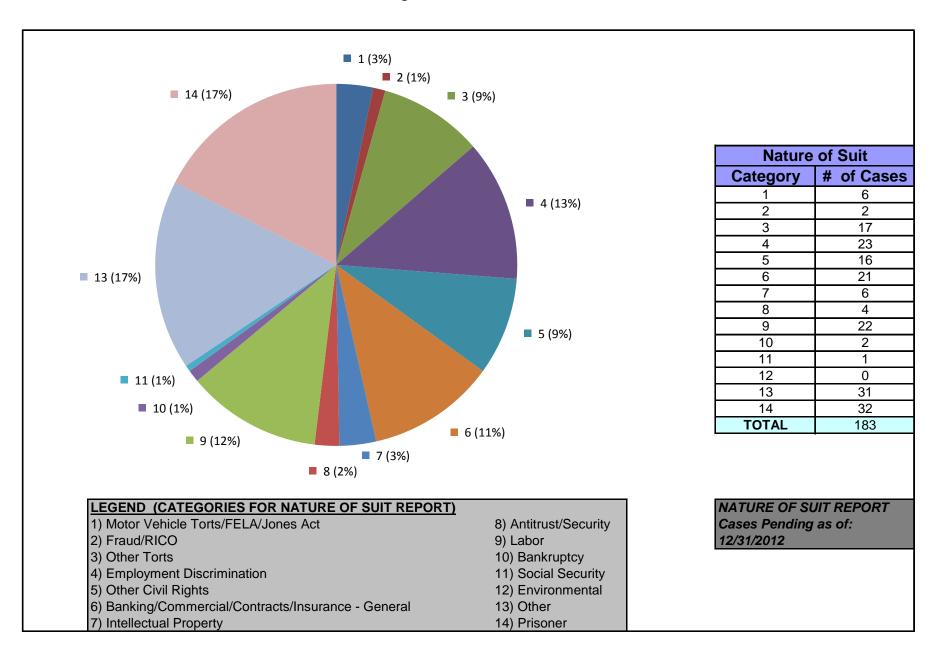

#### United States District Court for the District of Maryland Judge Catherine C. Blake (excluding MDL cases)