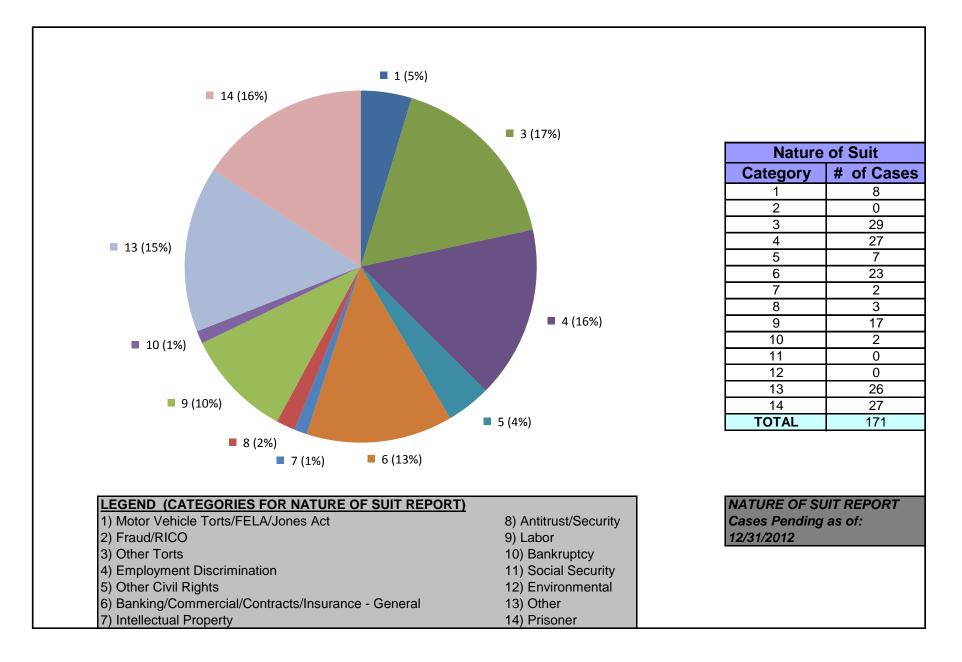

#### United States District Court for the District of Maryland Judge Marvin J. Garbis (excluding MDL cases)