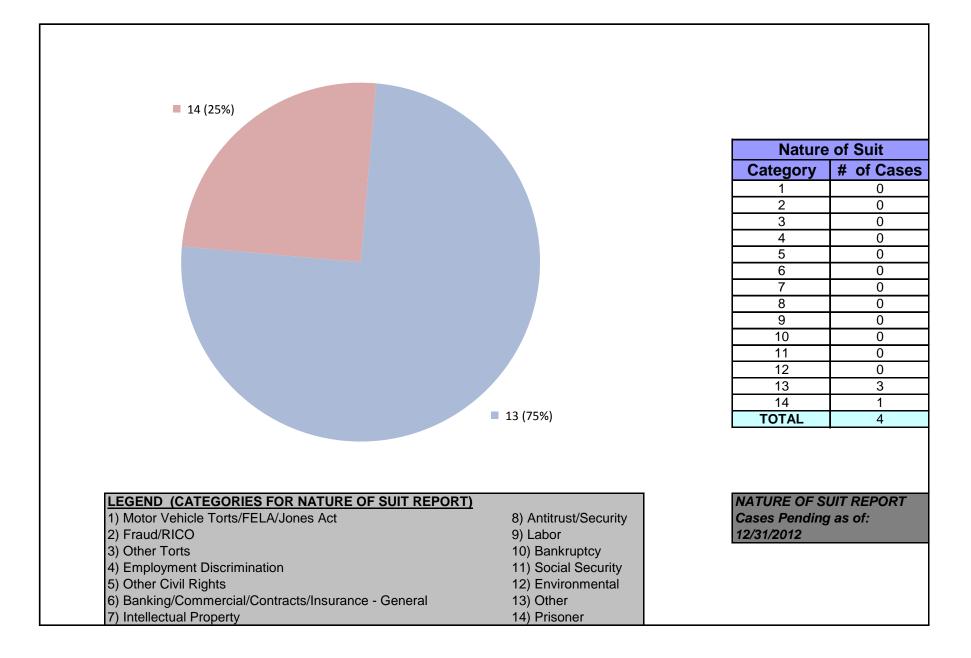

### United States District Court for the District of Maryland Judge Paul W. Grimm