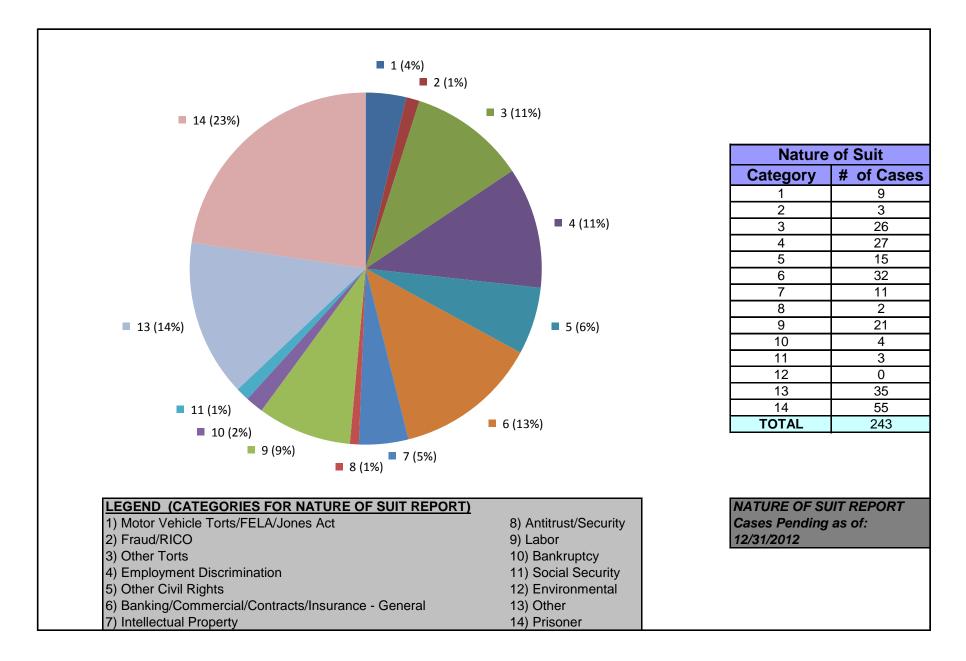

#### United States District Court for the District of Maryland Judge Catherine C. Blake (excluding MDL cases)