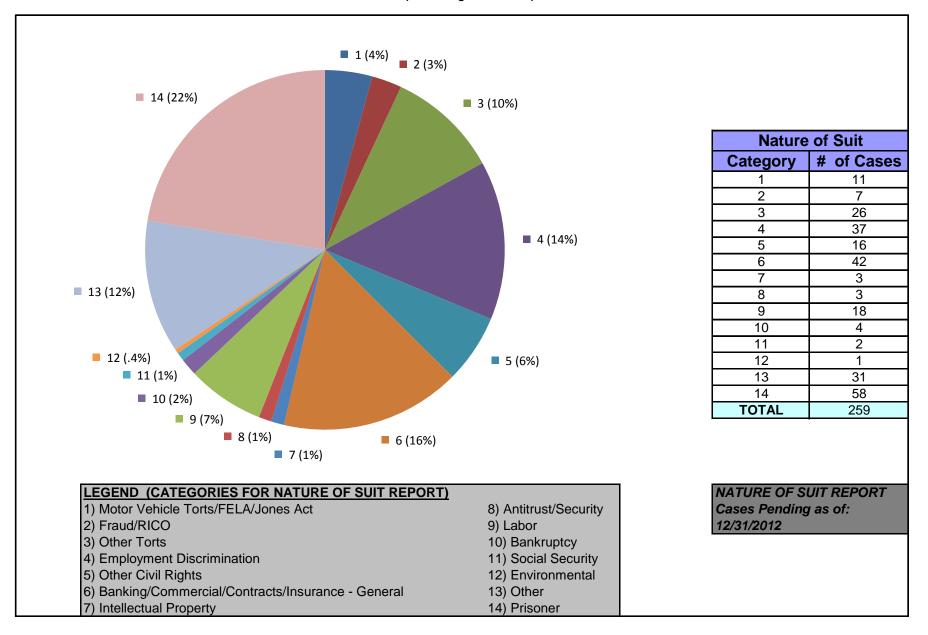

#### United States District Court for the District of Maryland Judge Catherine C. Blake (excluding MDL cases)