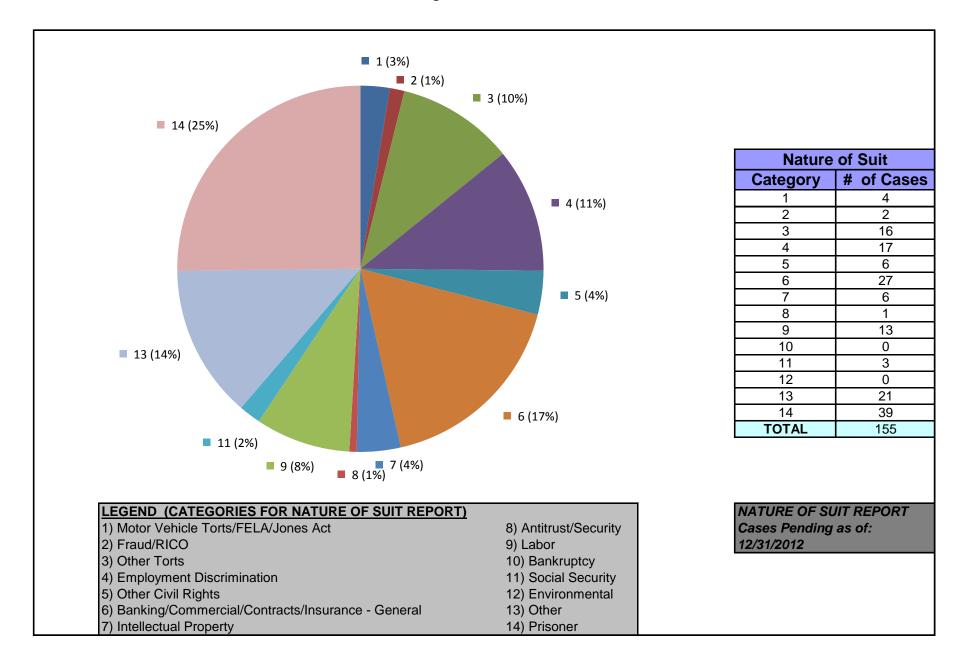

#### United States District Court for the District of Maryland Judge Marvin J. Garbis (excluding MDL cases)