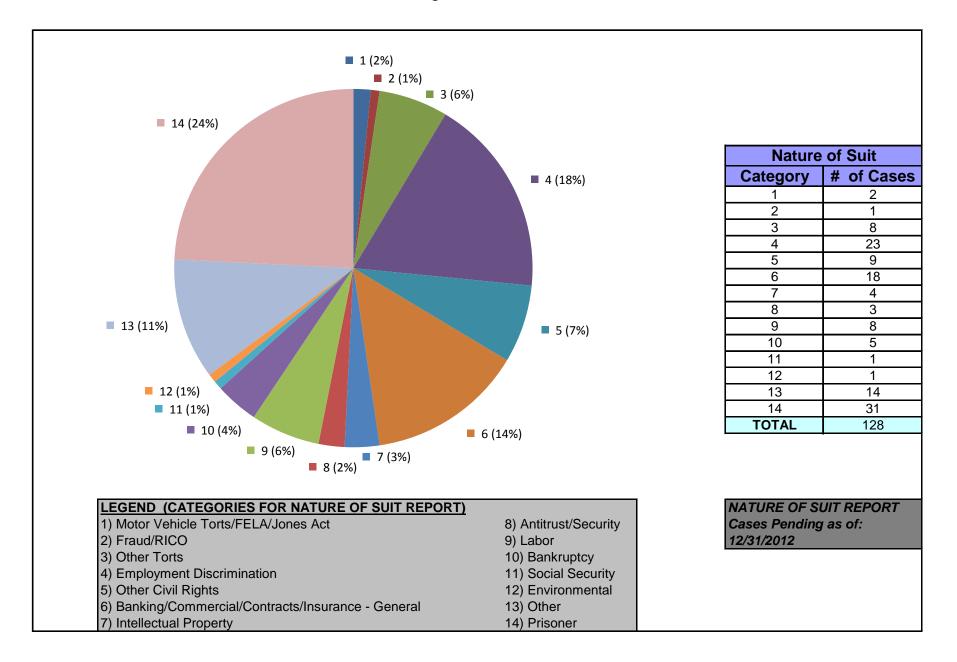

#### United States District Court for the District of Maryland Judge J. Frederick Motz (excluding MDL cases)