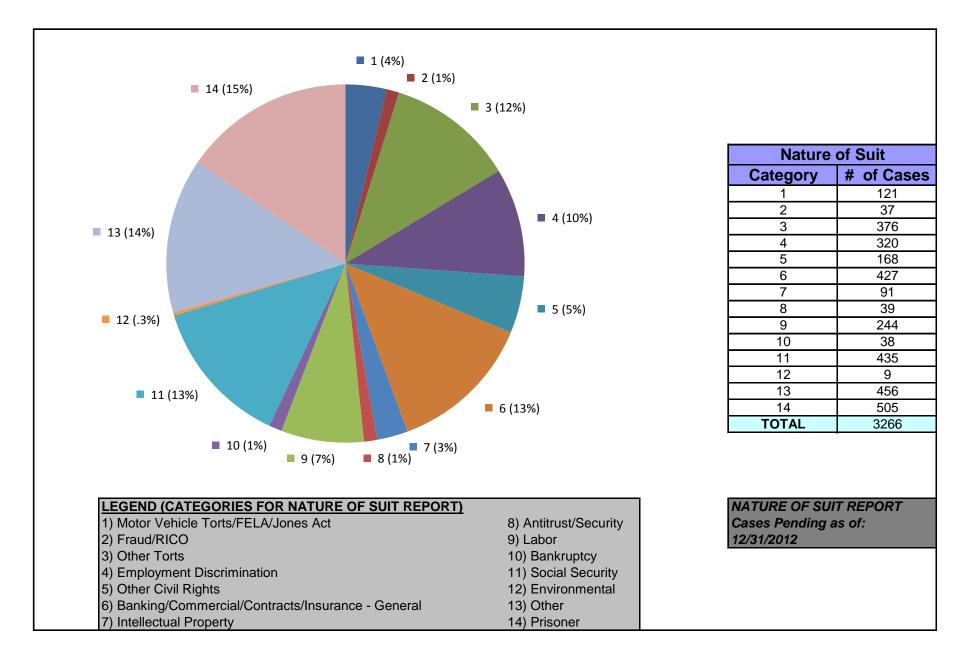

#### United States District Court for the District of Maryland District Total Cases by Nature of Suit (excluding MDL cases)