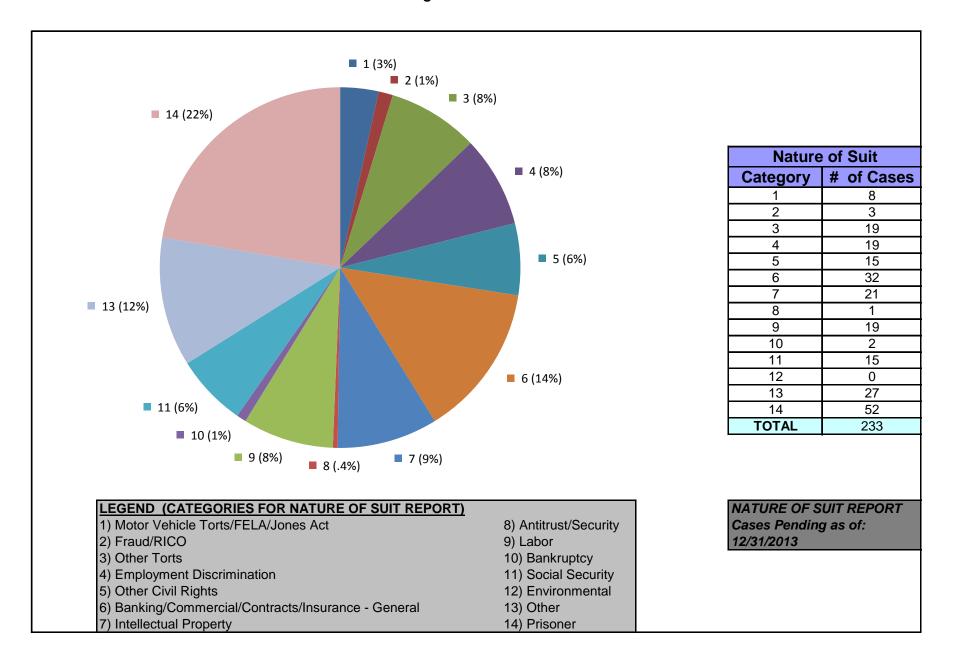

### United States District Court for the District of Maryland Judge Marvin J. Garbis