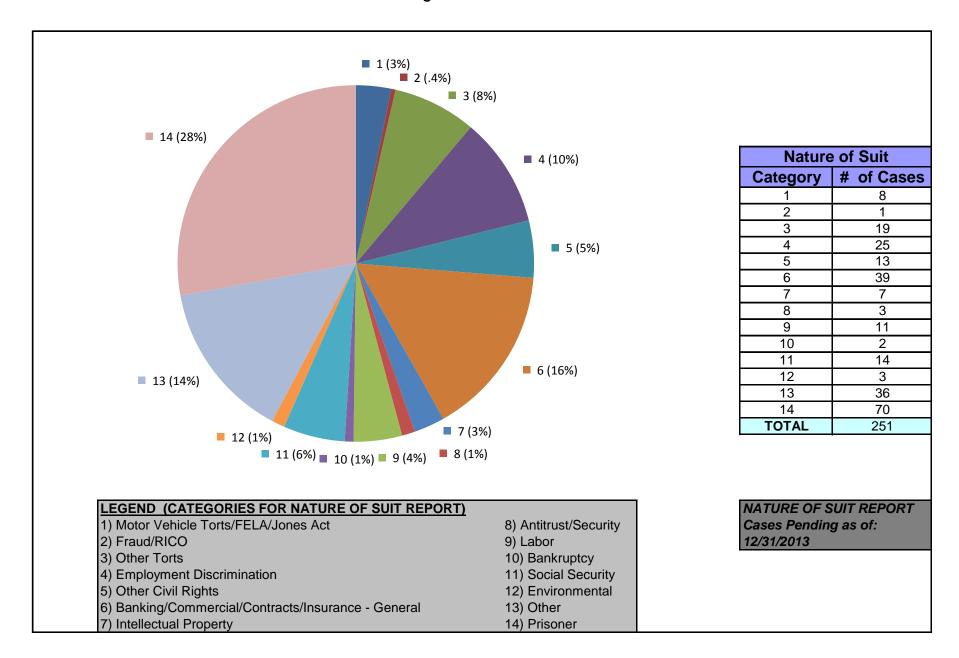

### United States District Court for the District of Maryland District Total Cases by Nature of Suit