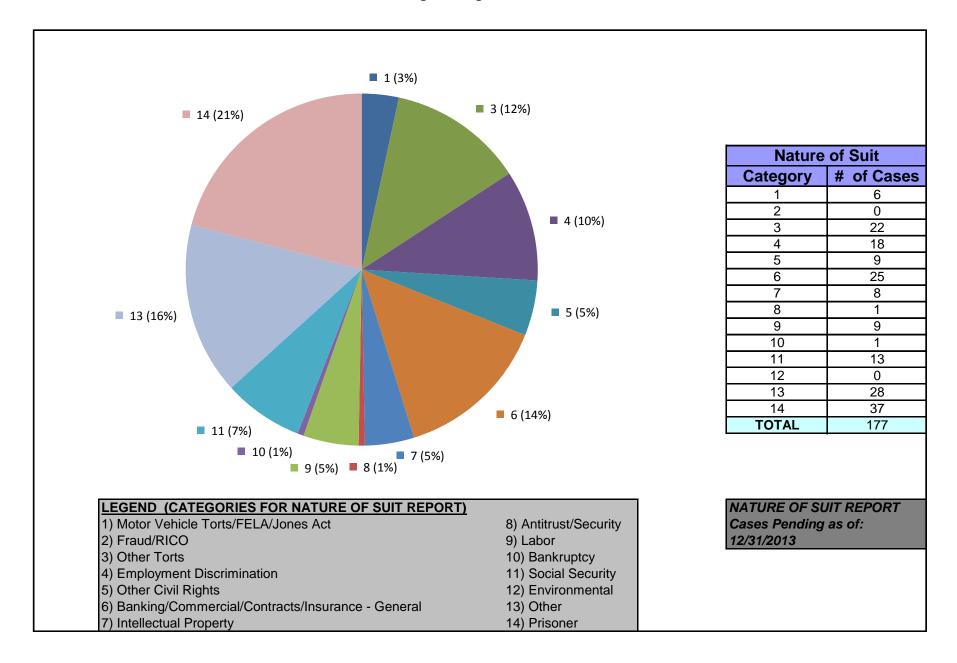

#### United States District Court for the District of Maryland Magistrate Judges Total Cases by Nature of Suit