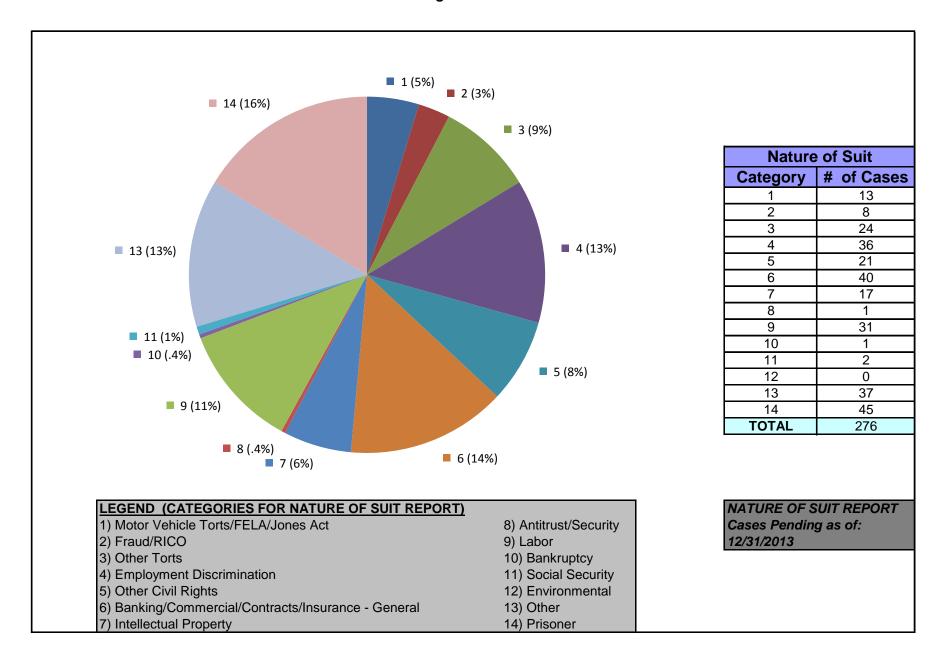

#### United States District Court for the District of Maryland Magistrate Judges Total Cases by Nature of Suit