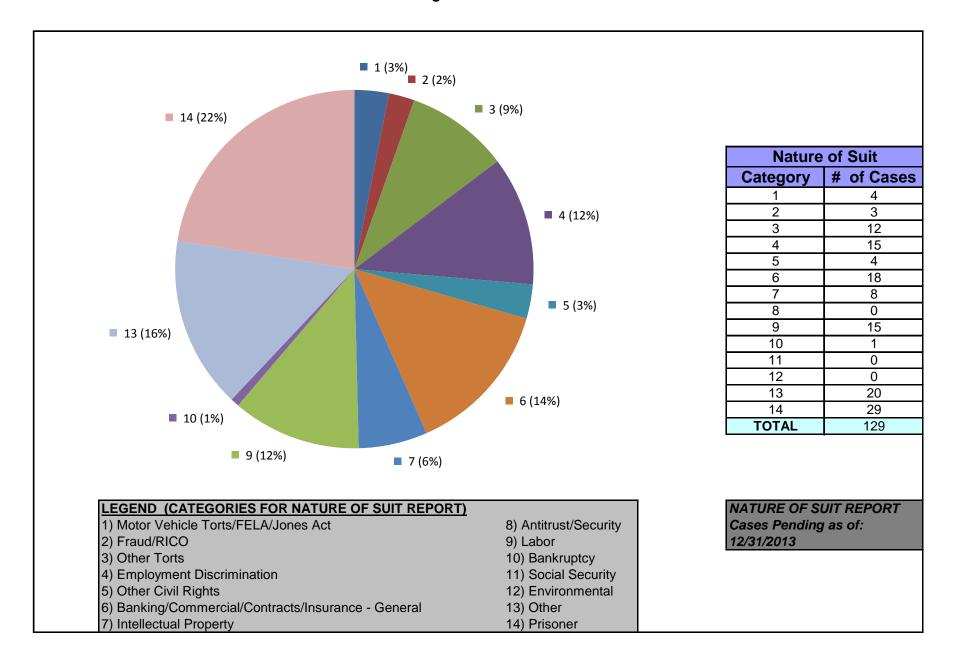

# United States District Court for the District of Maryland District Total Cases by Nature of Suit (excluding MDL cases)