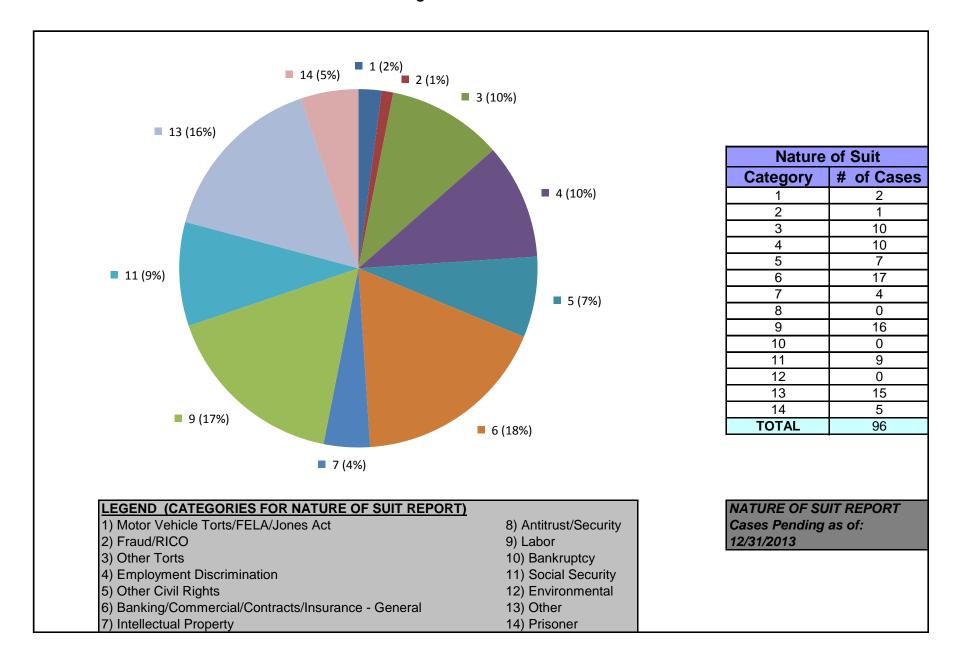

### United States District Court for the District of Maryland Judge Richard D. Bennett