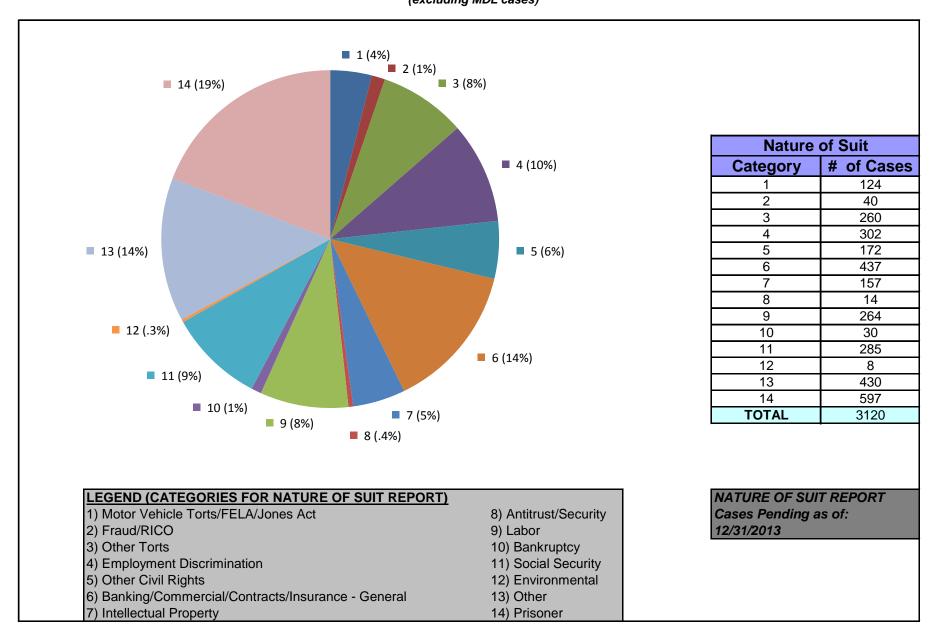

#### United States District Court for the District of Maryland Magistrate Judges Total Cases by Nature of Suit