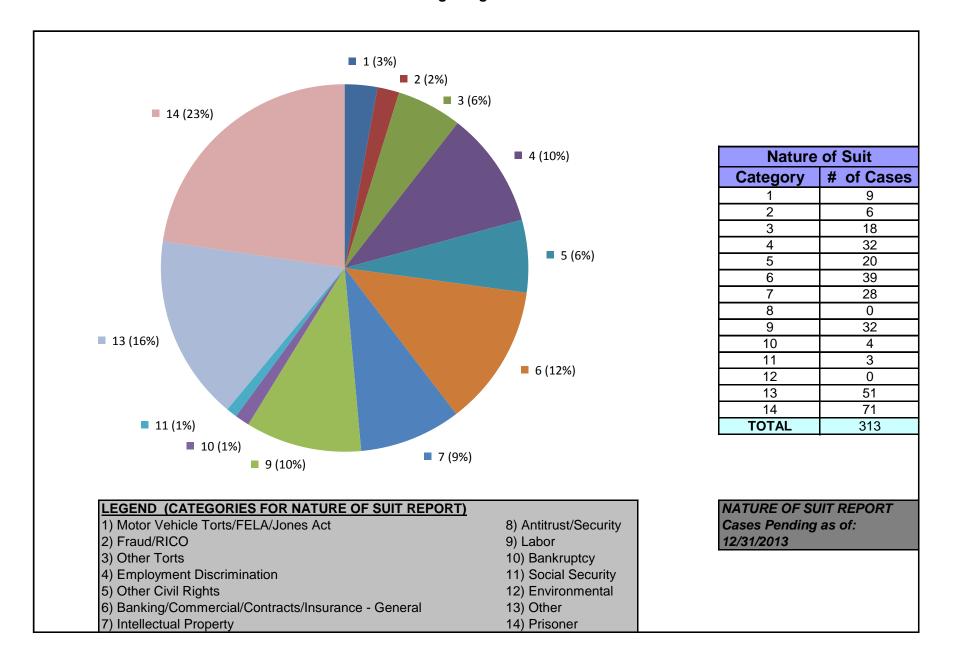

### United States District Court for the District of Maryland Judge Marvin J. Garbis