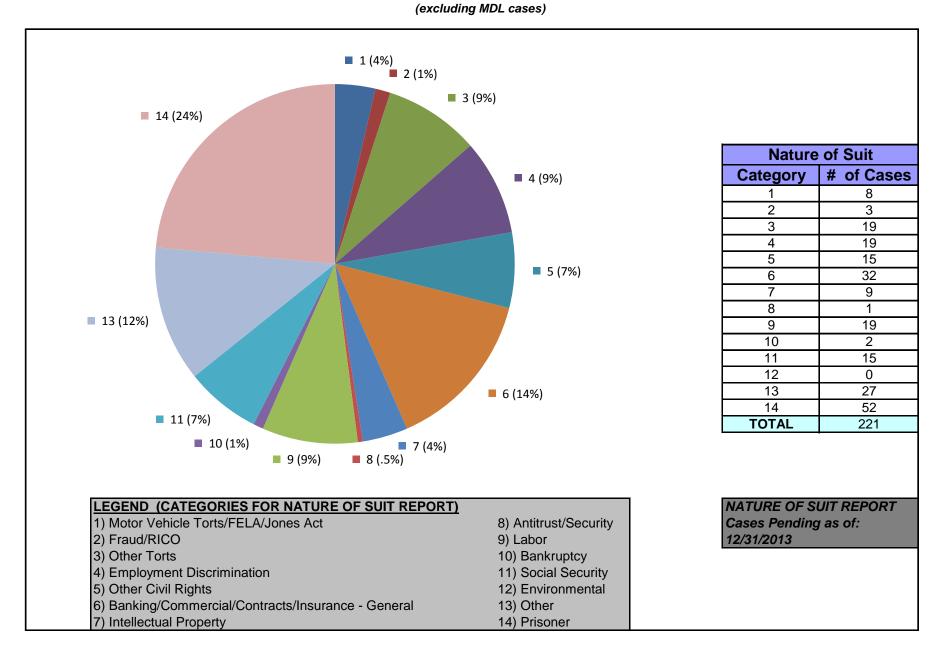

# United States District Court for the District of Maryland Judge Marvin J. Garbis (excluding MDL cases)