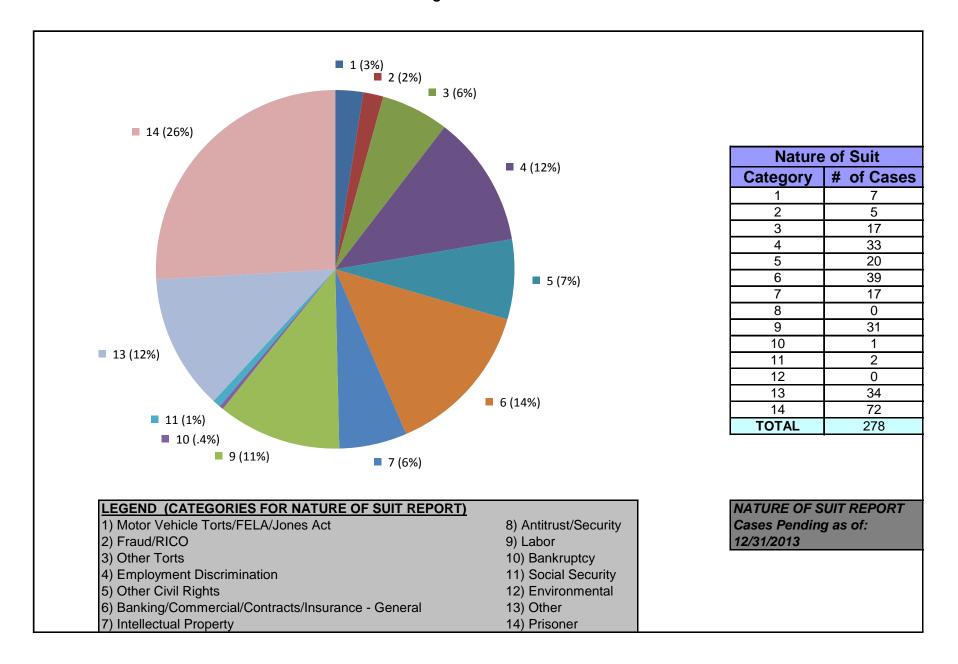

### United States District Court for the District of Maryland District Total Cases by Nature of Suit