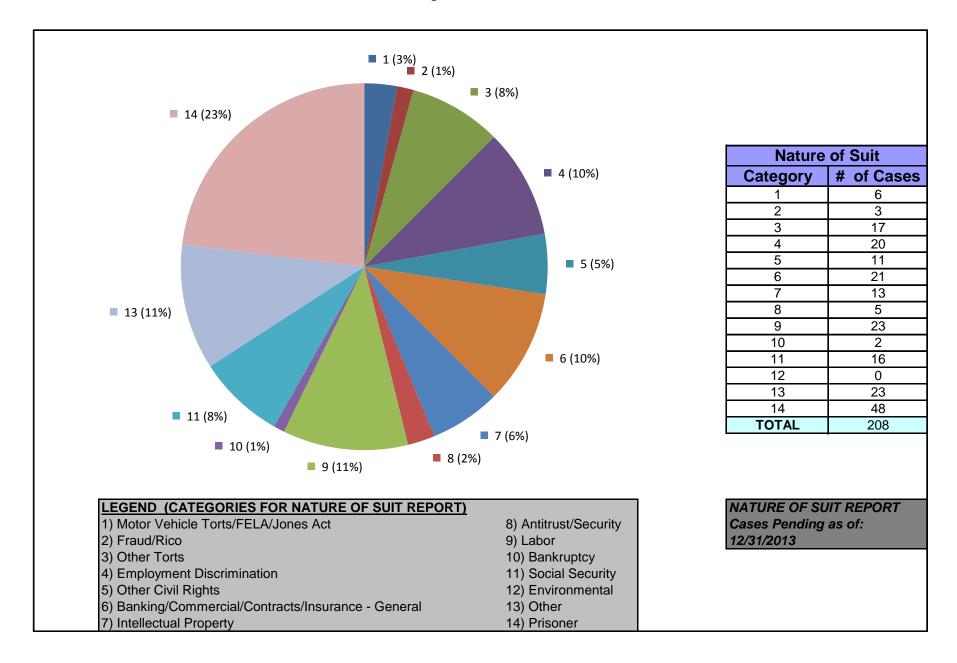

#### United States District Court for the District of Maryland Magistrate Judges Total Cases by Nature of Suit