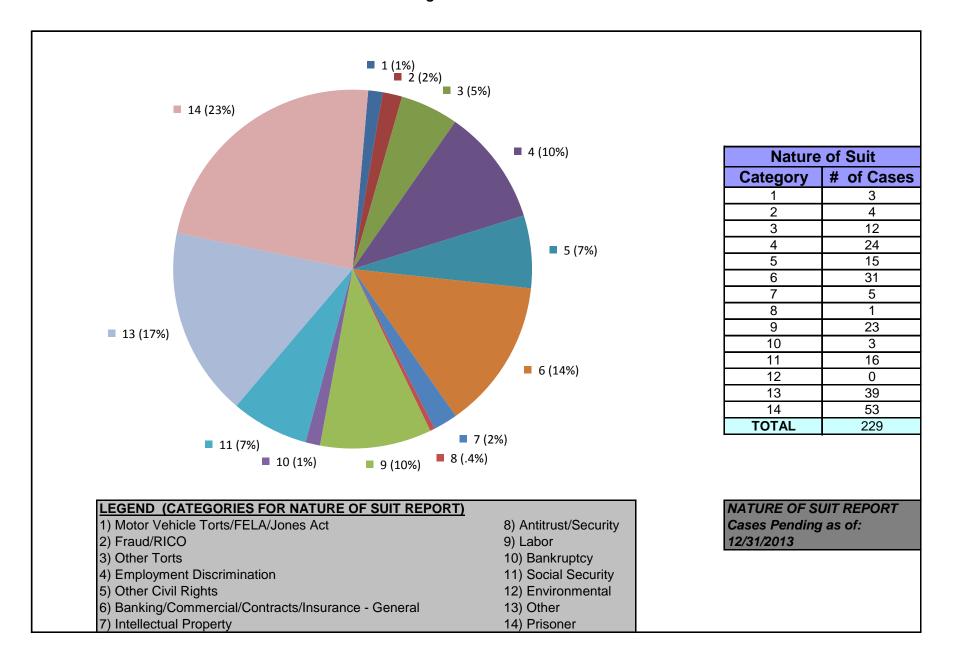

### United States District Court for the District of Maryland District Total Cases by Nature of Suit