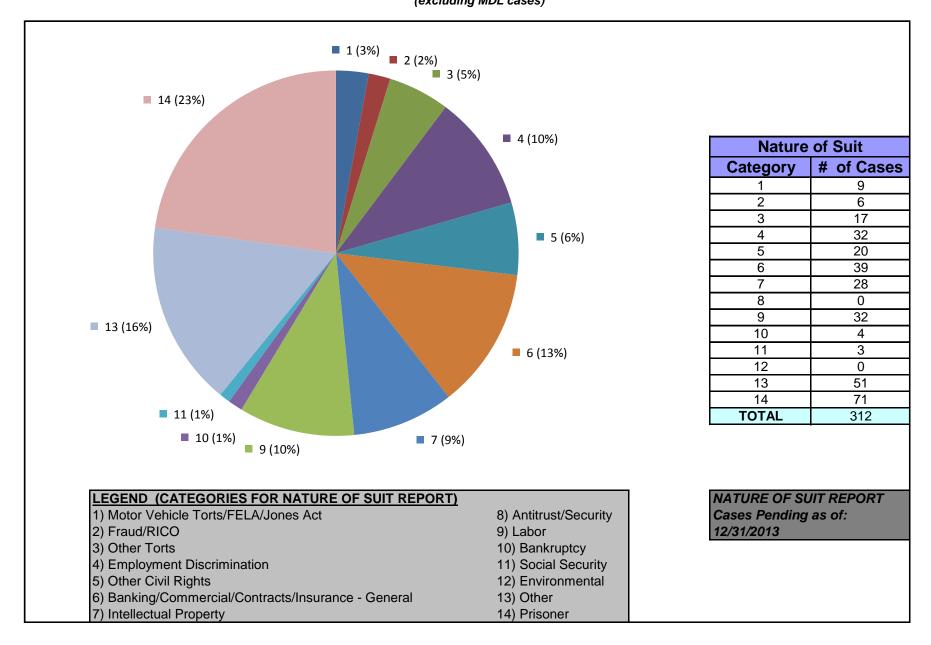

# United States District Court for the District of Maryland Judge Marvin J. Garbis (excluding MDL cases)