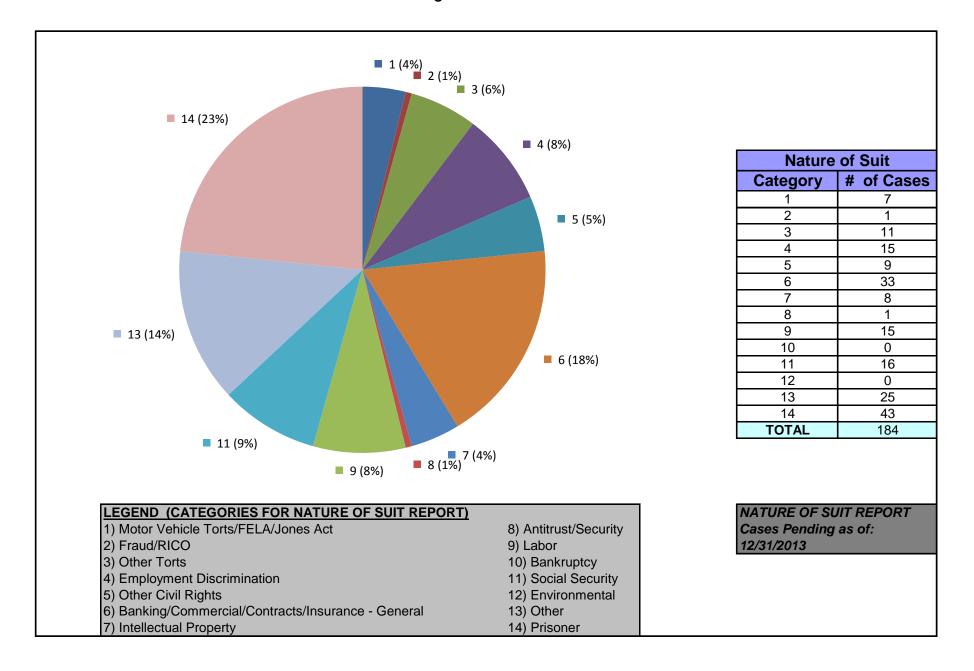

#### United States District Court for the District of Maryland Judge Roger W. Titus