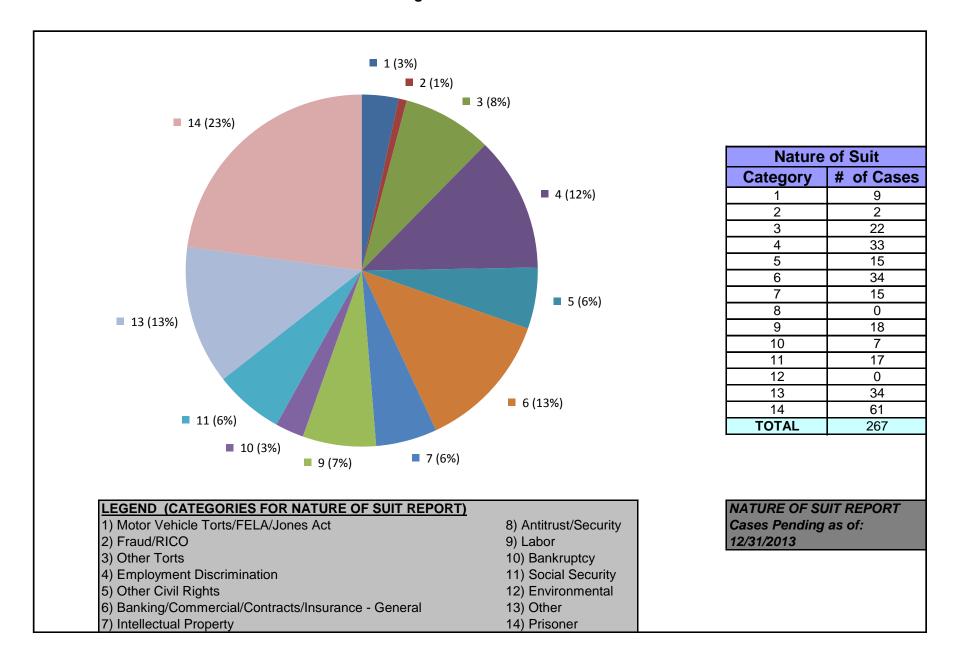

### United States District Court for the District of Maryland District Total Cases by Nature of Suit