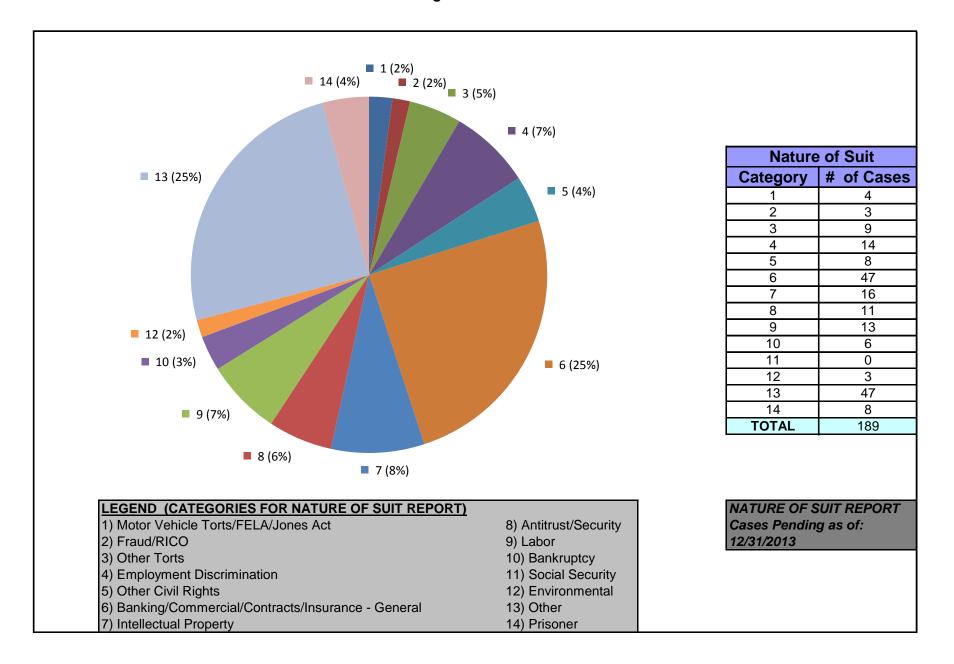

### United States District Court for the District of Maryland Judge Marvin J. Garbis