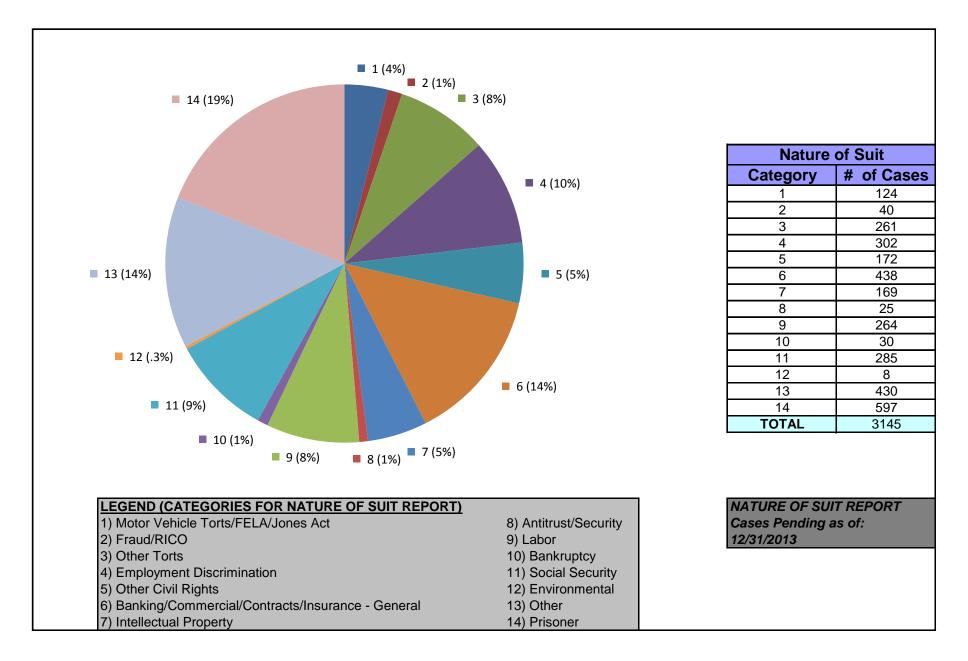

# United States District Court for the District of Maryland District Total Cases by Nature of Suit (excluding MDL cases)