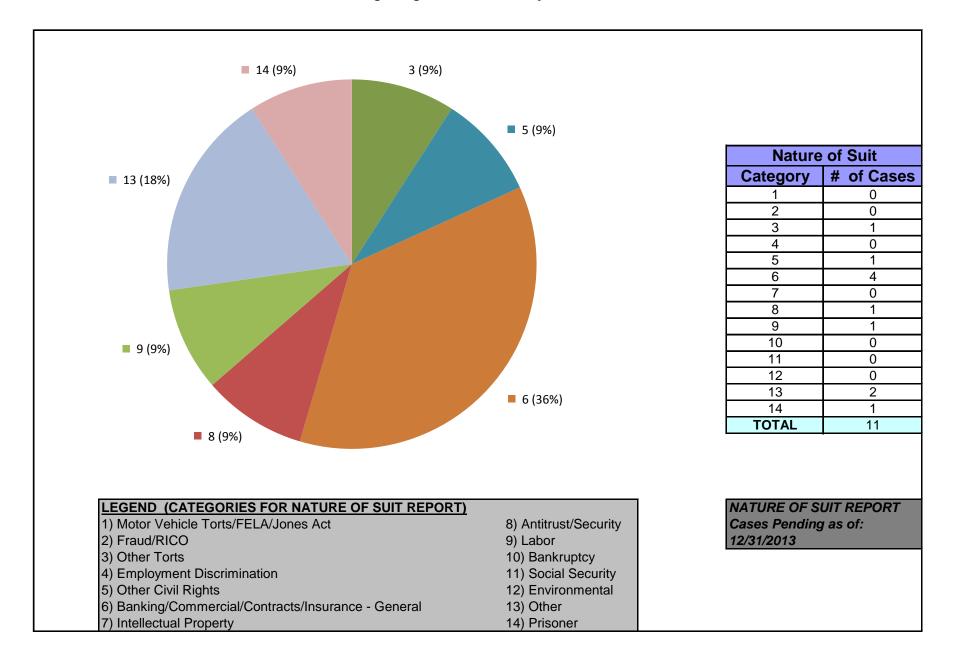

#### United States District Court for the District of Maryland Judge James K. Bredar