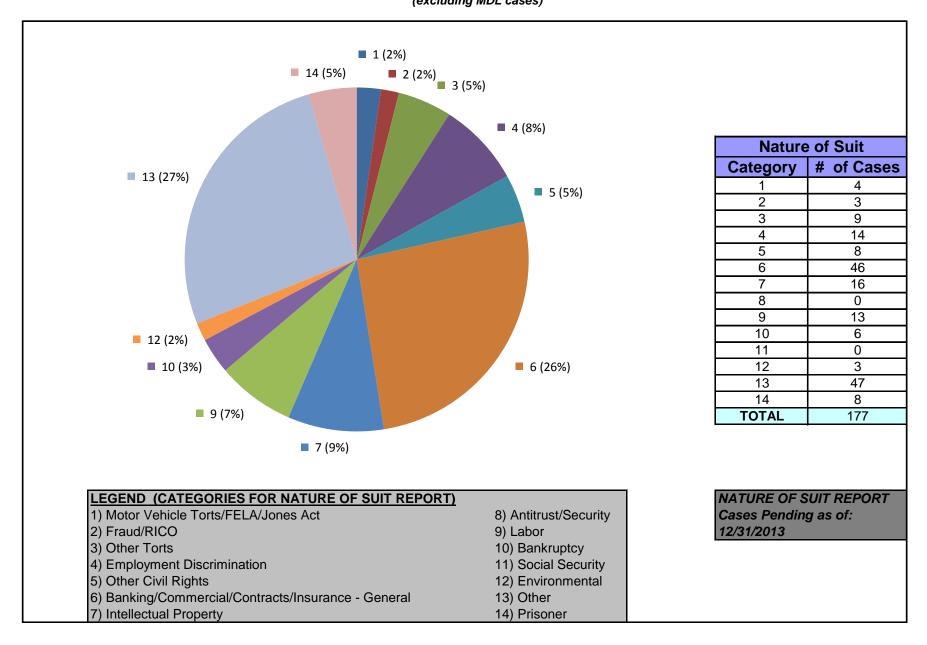

# United States District Court for the District of Maryland Judge Marvin J. Garbis (excluding MDL cases)