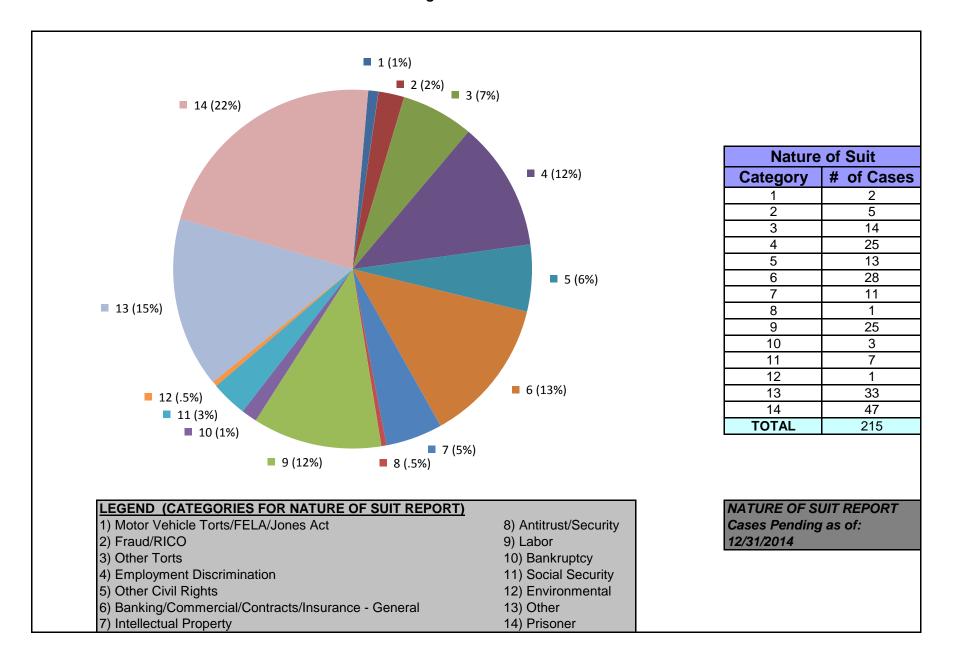

### United States District Court for the District of Maryland Magistrate Judges Total Cases by Nature of Suit