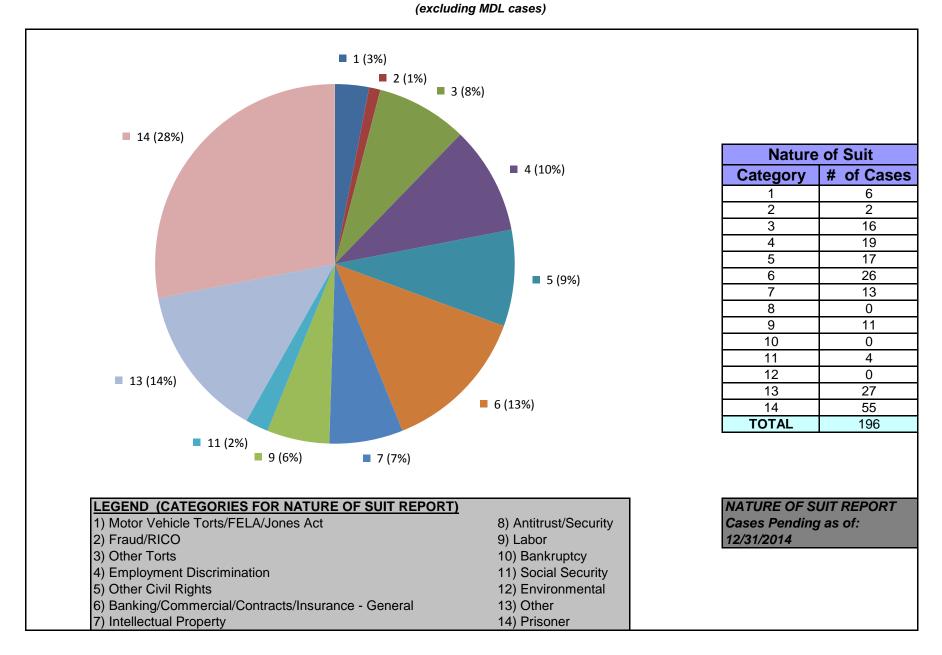

## United States District Court for the District of Maryland Judge Marvin J. Garbis (excluding MDL cases)