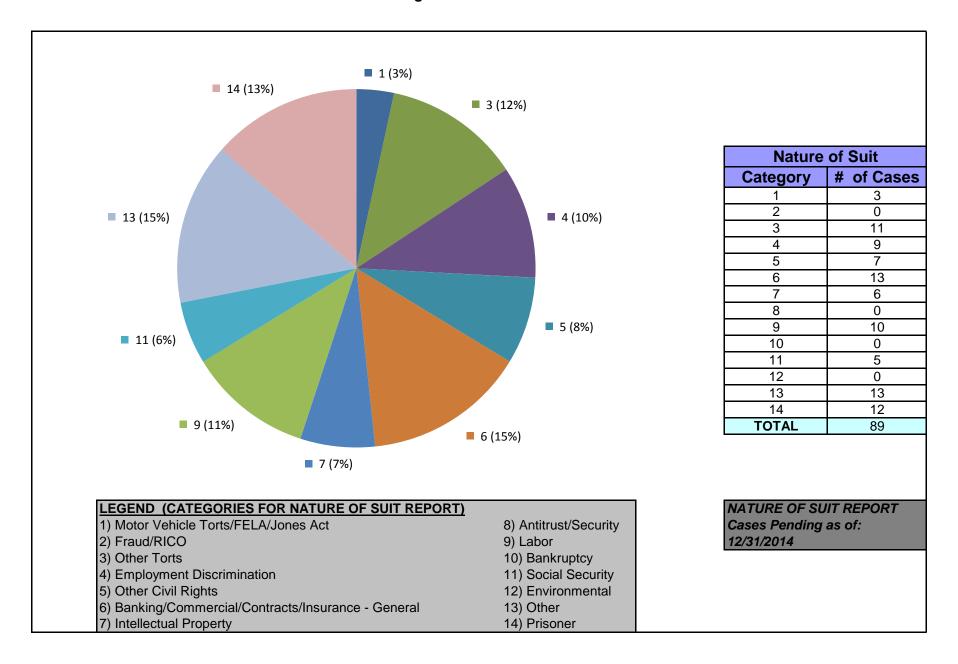

### United States District Court for the District of Maryland Magistrate Judges Total Cases by Nature of Suit