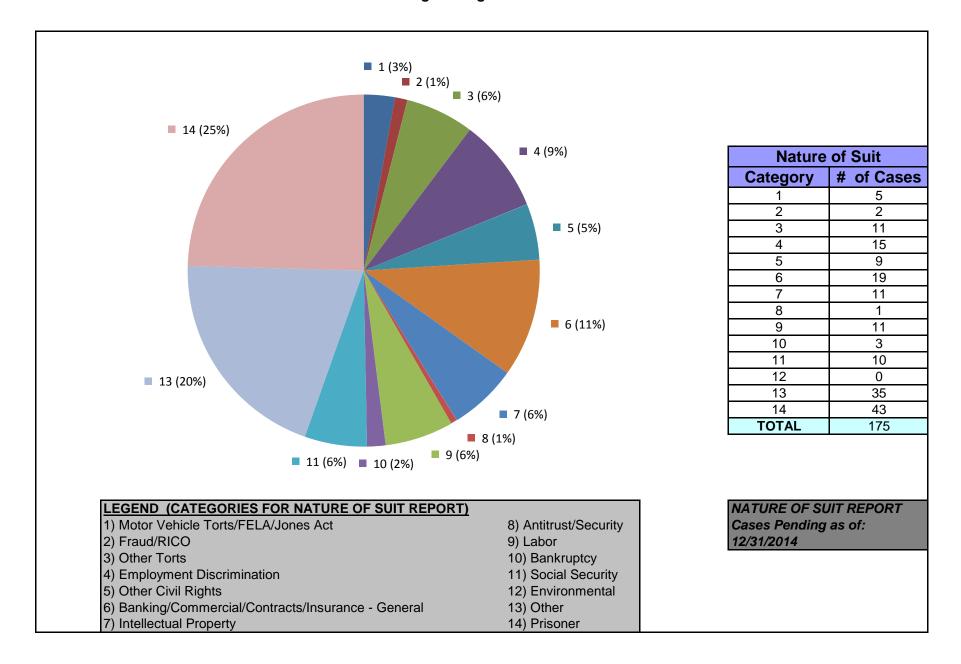

### United States District Court for the District of Maryland District Total Cases by Nature of Suit