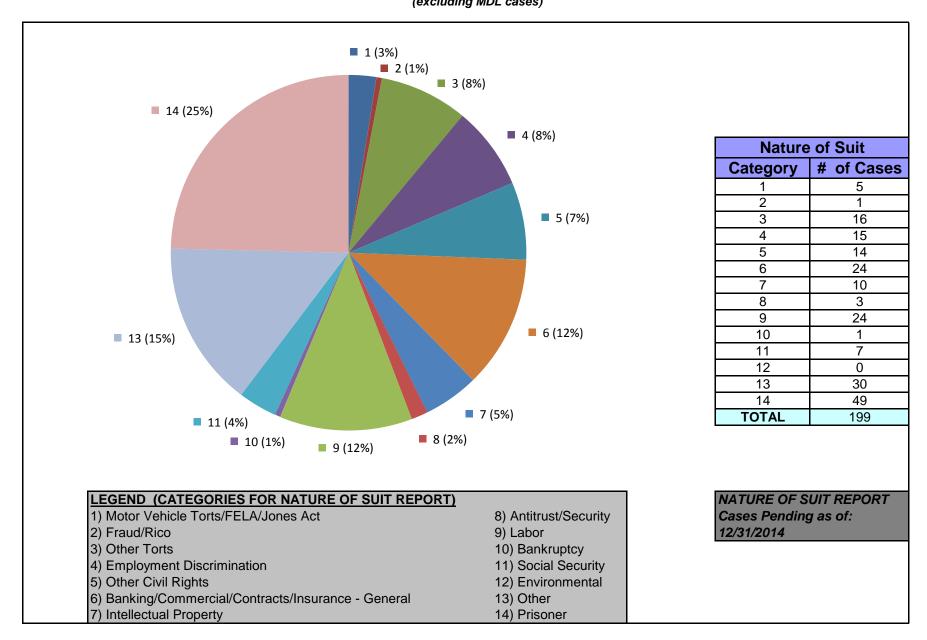

## United States District Court for the District of Maryland District Total Cases by Nature of Suit (excluding MDL cases)