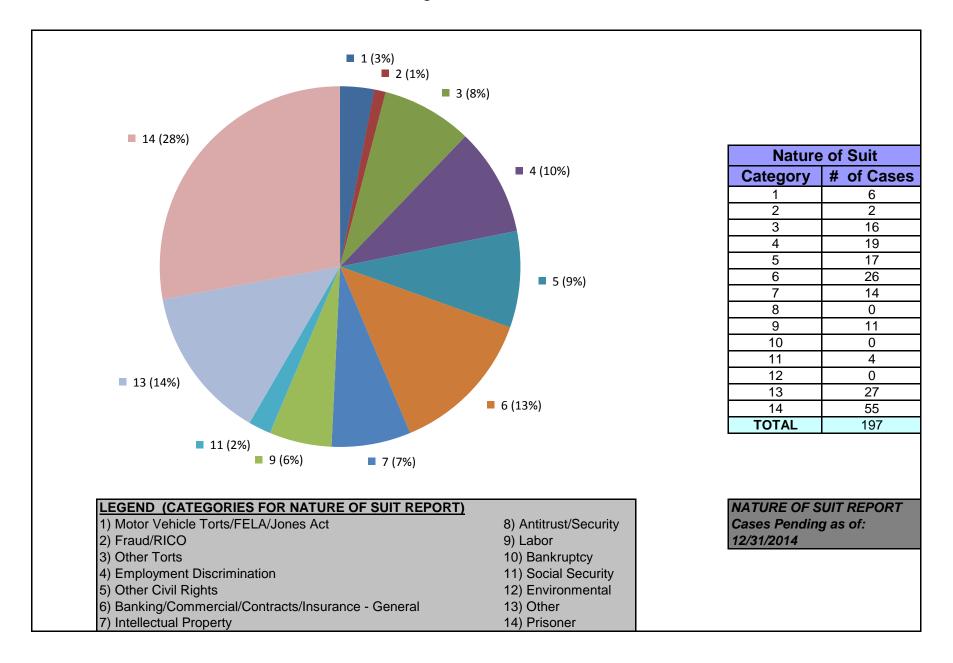

### United States District Court for the District of Maryland Magistrate Judges Total Cases by Nature of Suit