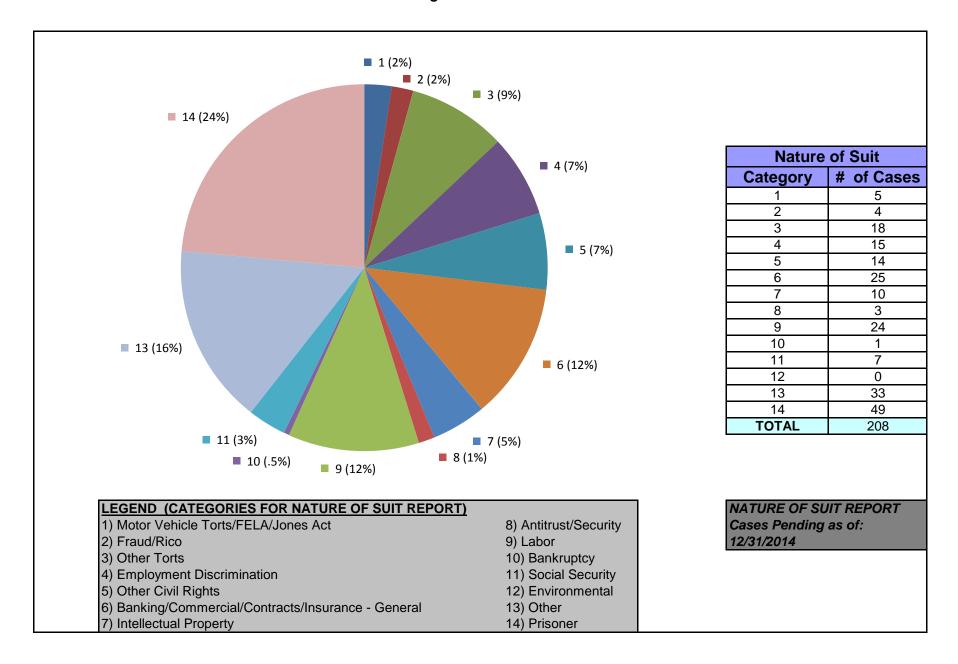

### United States District Court for the District of Maryland District Total Cases by Nature of Suit