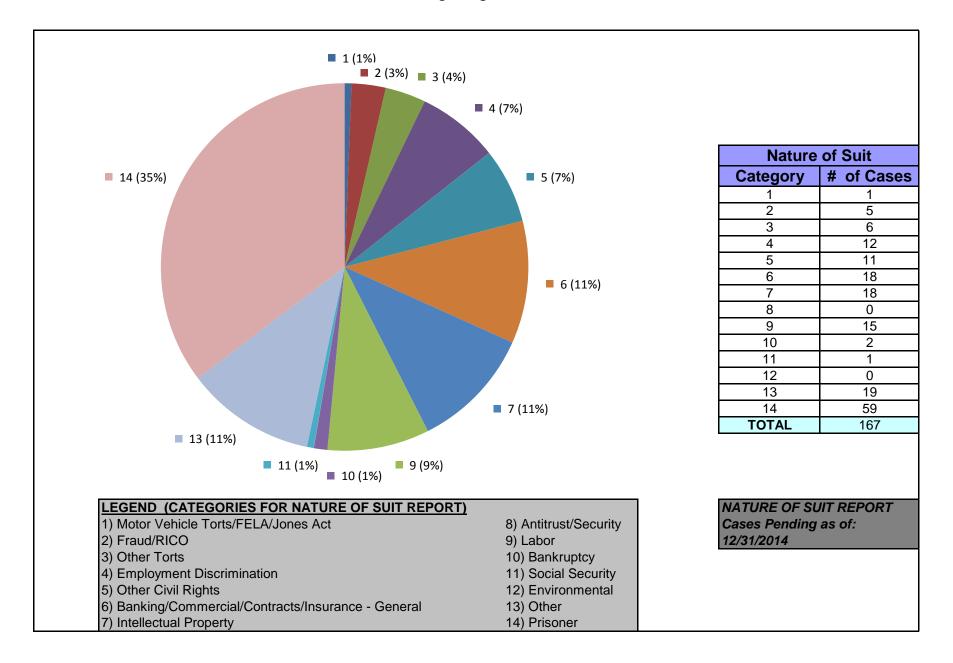

#### United States District Court for the District of Maryland Judge Marvin J. Garbis