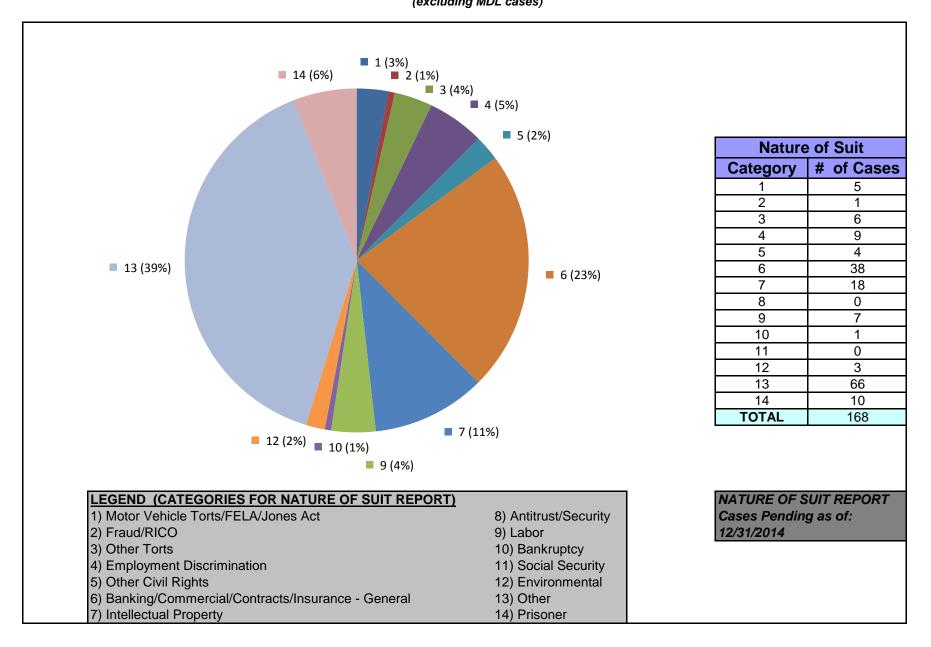

## United States District Court for the District of Maryland Judge Marvin J. Garbis (excluding MDL cases)