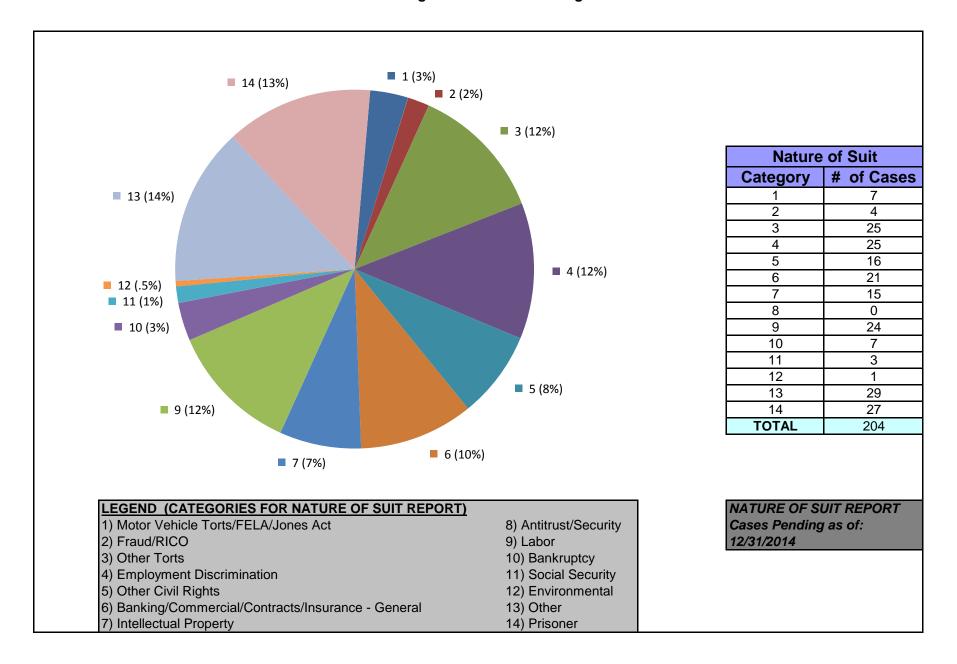

### United States District Court for the District of Maryland Magistrate Judges Total Cases by Nature of Suit