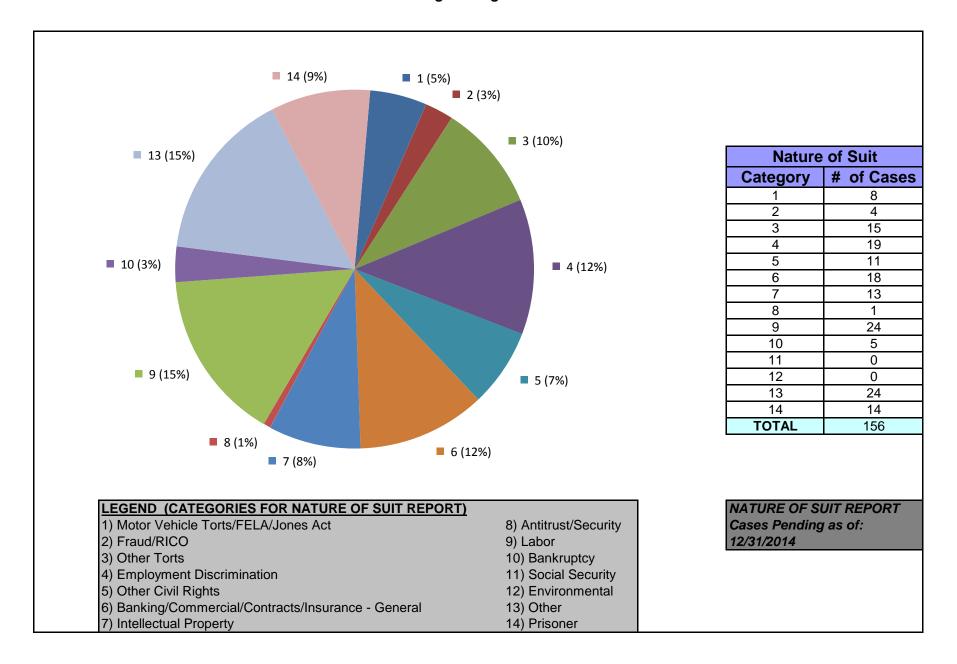

## United States District Court for the District of Maryland District Total Cases by Nature of Suit (excluding MDL cases)