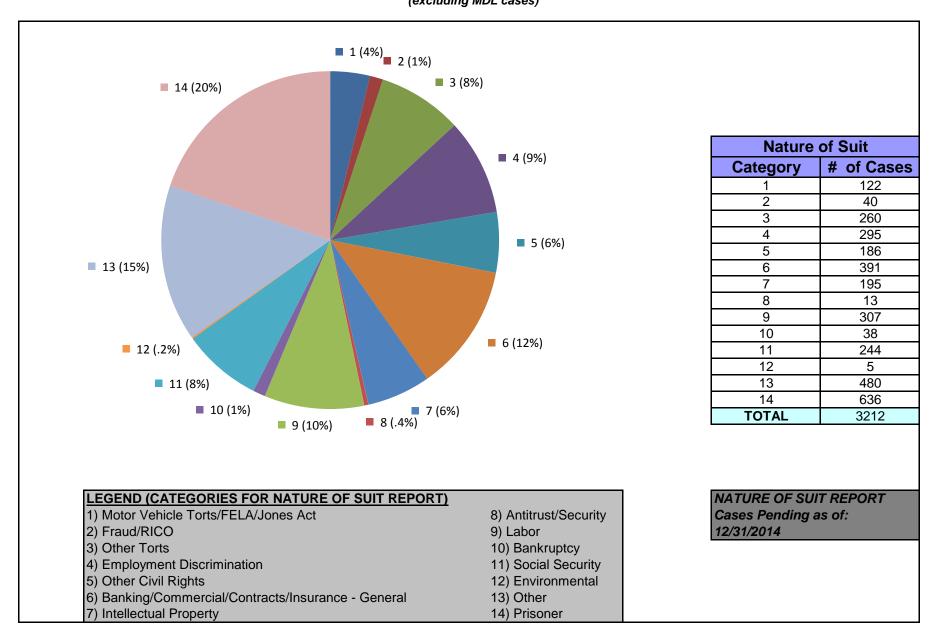

### United States District Court for the District of Maryland Magistrate Judges Total Cases by Nature of Suit