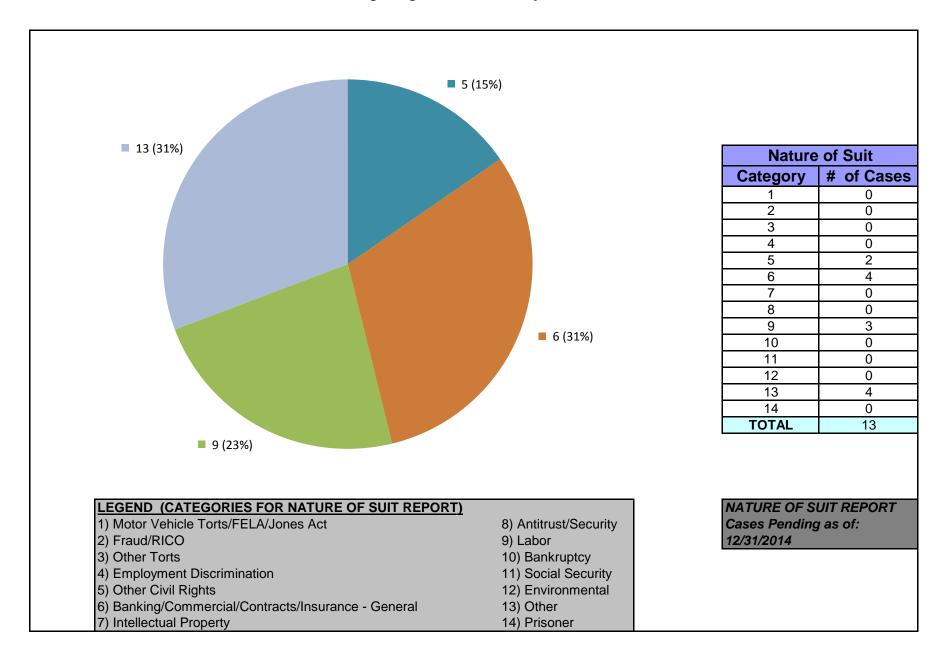

### United States District Court for the District of Maryland Magistrate Judges Total Cases by Nature of Suit