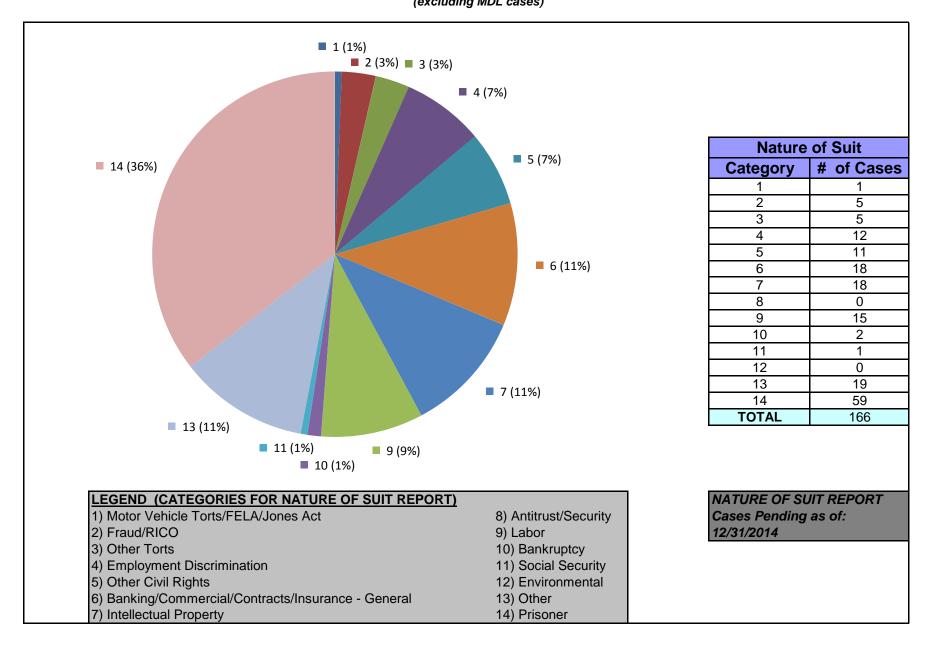

## United States District Court for the District of Maryland Judge Marvin J. Garbis (excluding MDL cases)