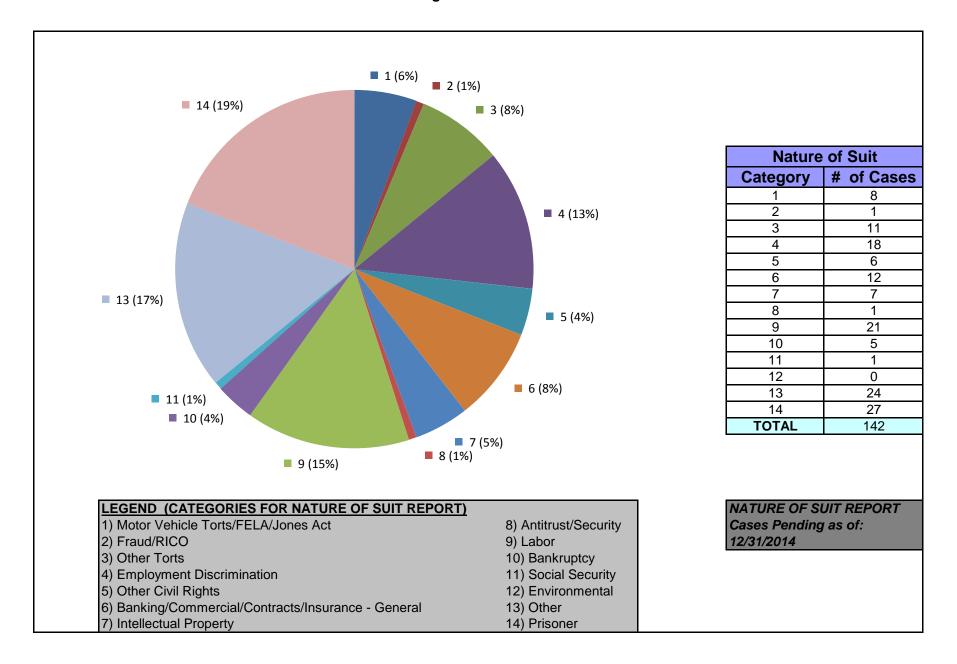

### United States District Court for the District of Maryland Judge Richard D. Bennett