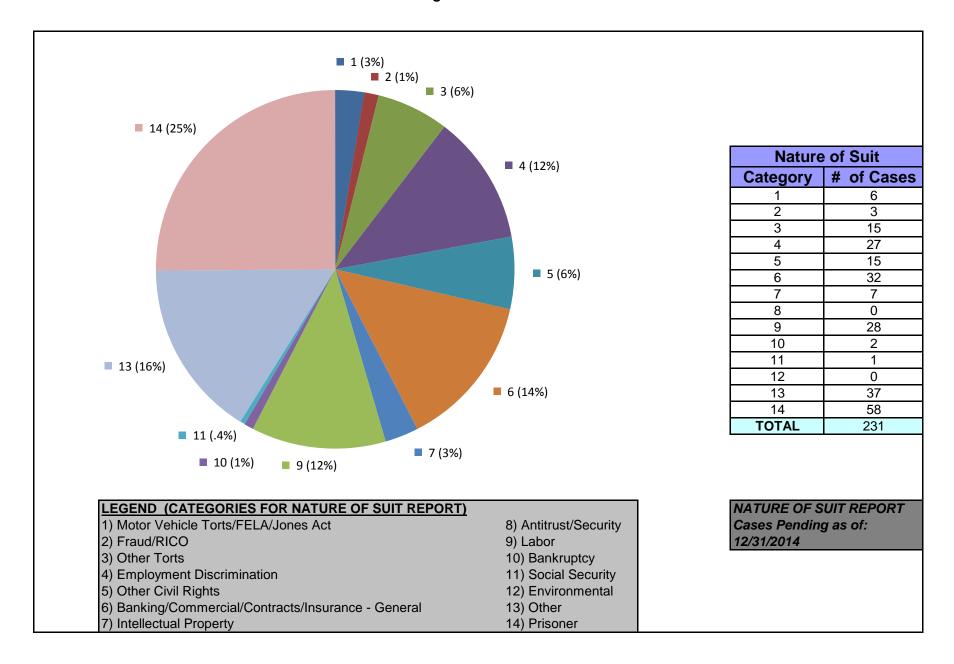

### United States District Court for the District of Maryland District Total Cases by Nature of Suit