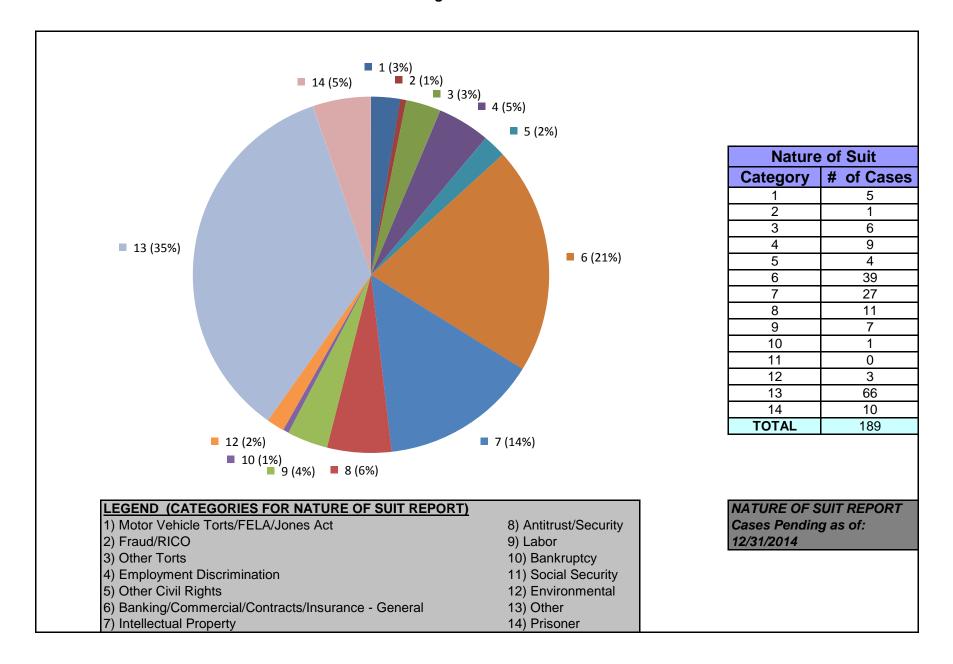

#### United States District Court for the District of Maryland Judge Marvin J. Garbis