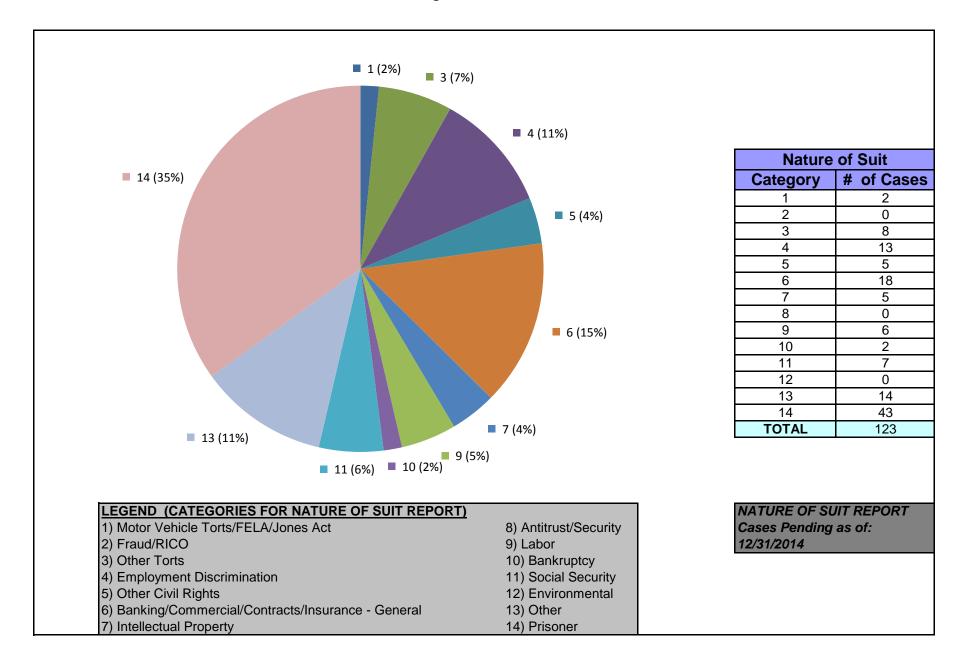

## United States District Court for the District of Maryland Judge J. Frederick Motz (excluding MDL cases)