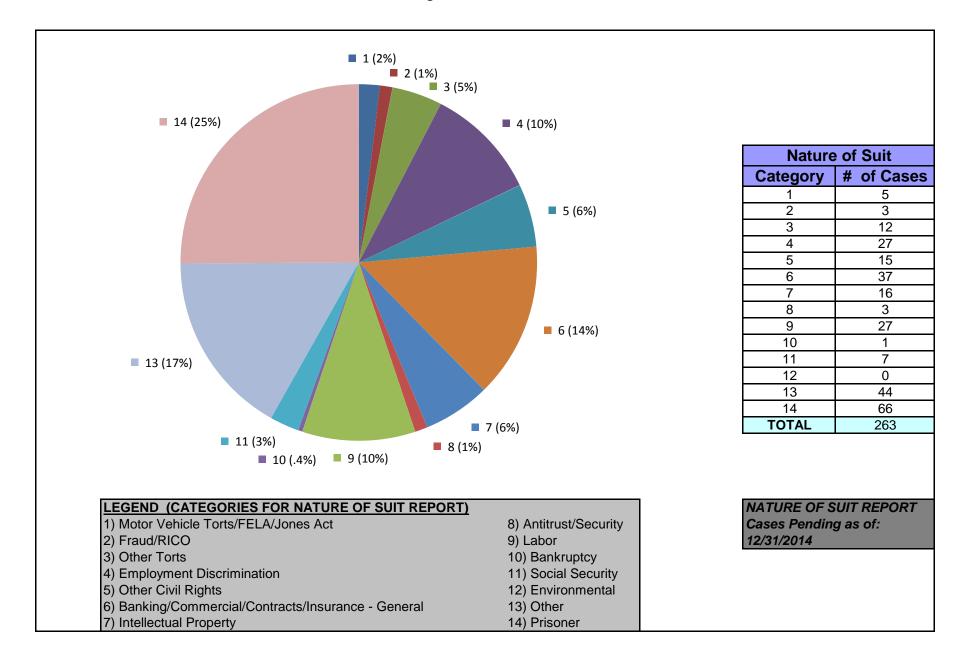

### United States District Court for the District of Maryland District Total Cases by Nature of Suit