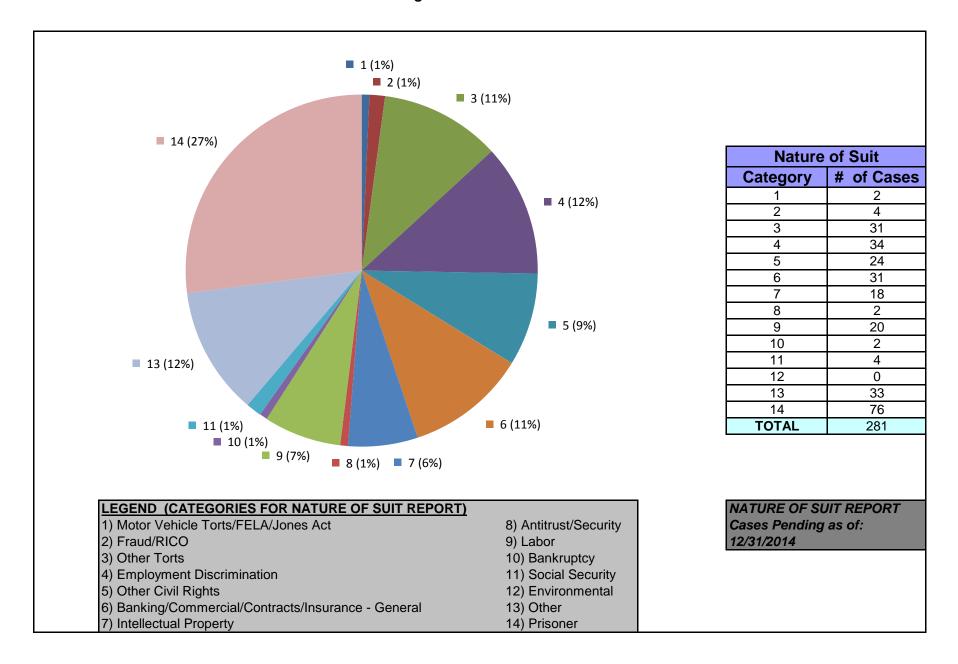

### United States District Court for the District of Maryland Judge Richard D. Bennett