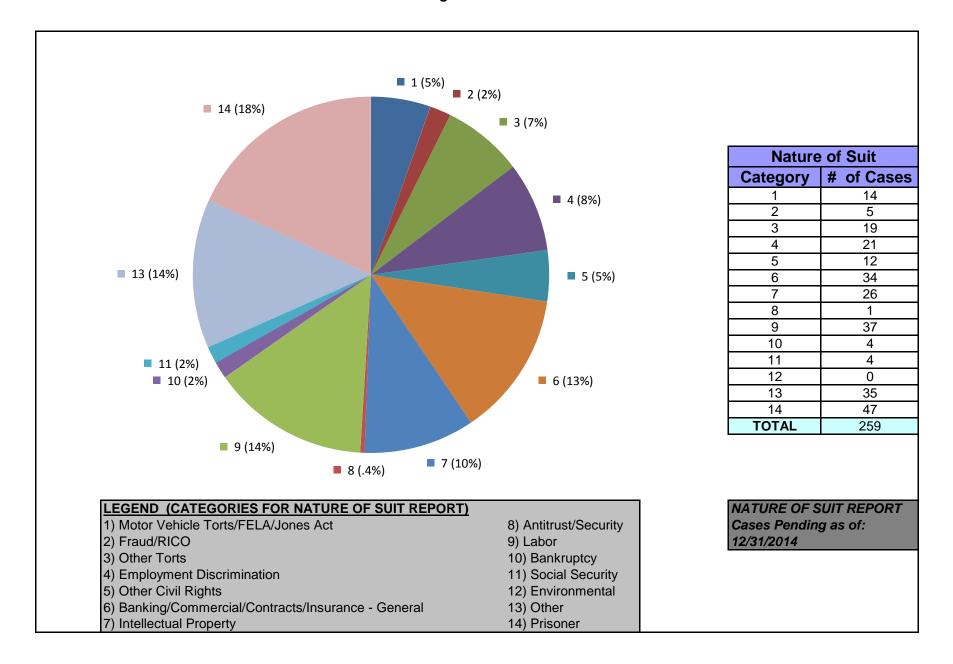

### United States District Court for the District of Maryland District Total Cases by Nature of Suit