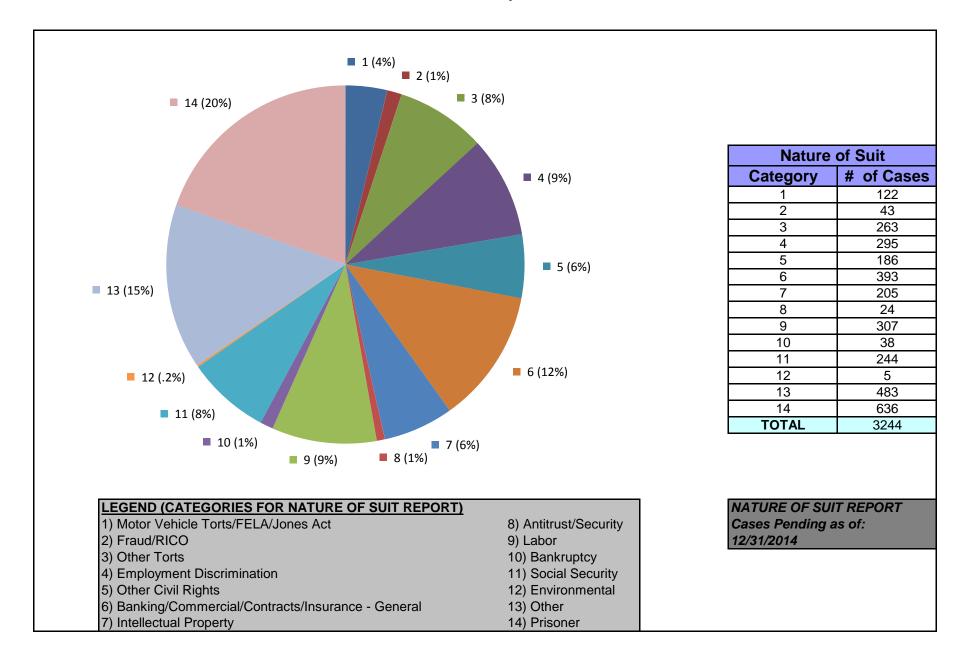

## United States District Court for the District of Maryland District Total Cases by Nature of Suit (excluding MDL cases)