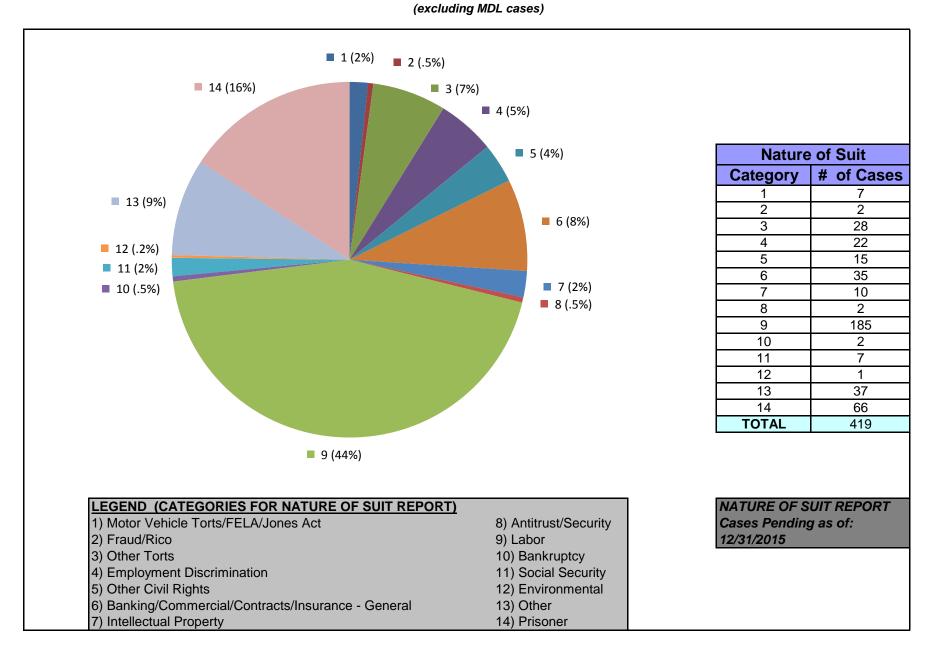

# United States District Court for the District of Maryland District Total Cases by Nature of Suit (excluding MDL cases)