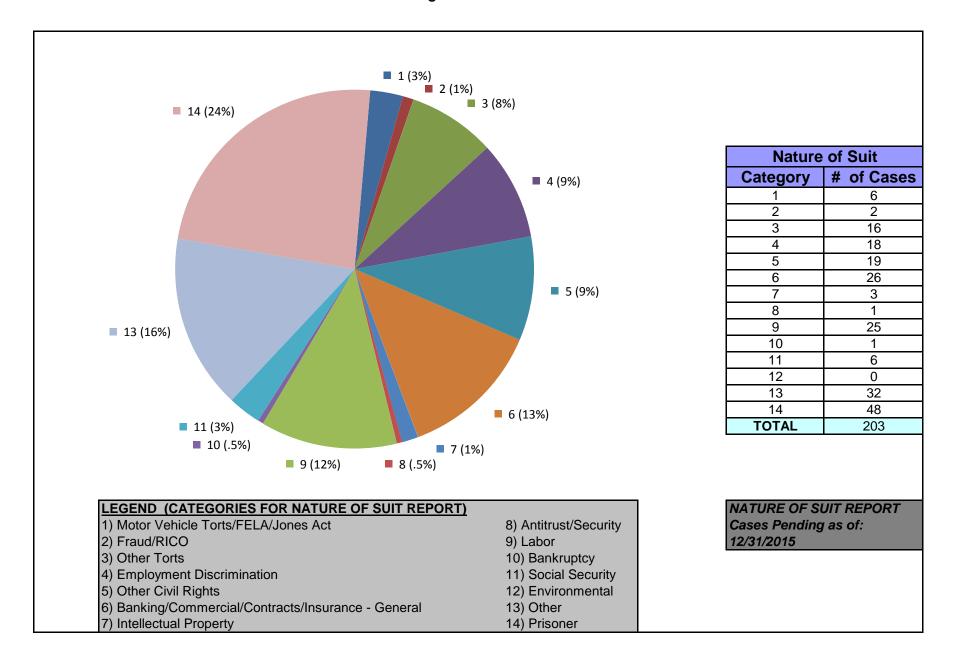

# United States District Court for the District of Maryland District Total Cases by Nature of Suit (excluding MDL cases)