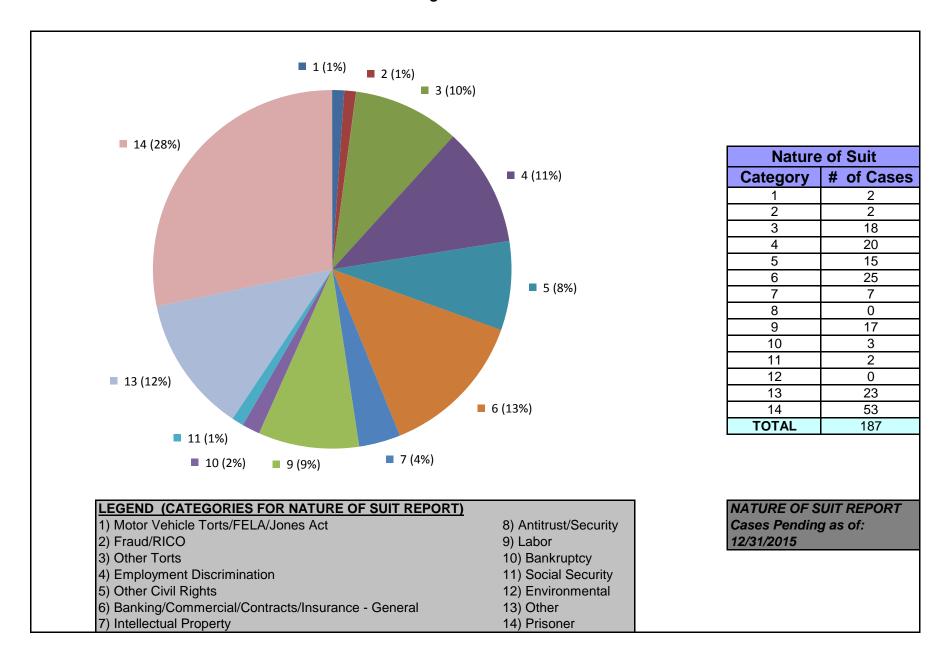

### United States District Court for the District of Maryland Judge Richard D. Bennett