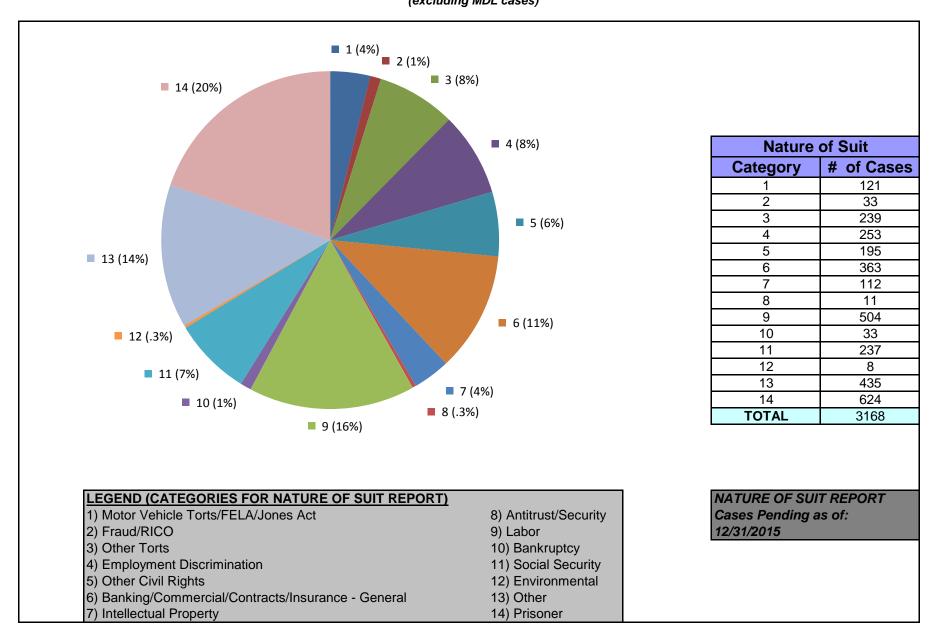

#### United States District Court for the District of Maryland Magistrate Judges Total Cases by Nature of Suit