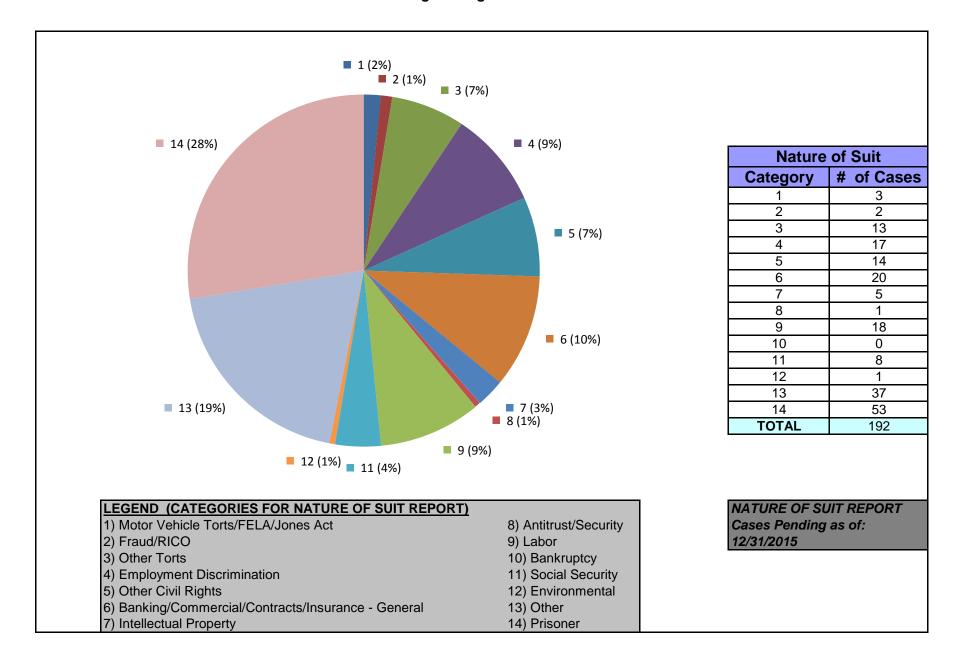

#### United States District Court for the District of Maryland Magistrate Judges Total Cases by Nature of Suit