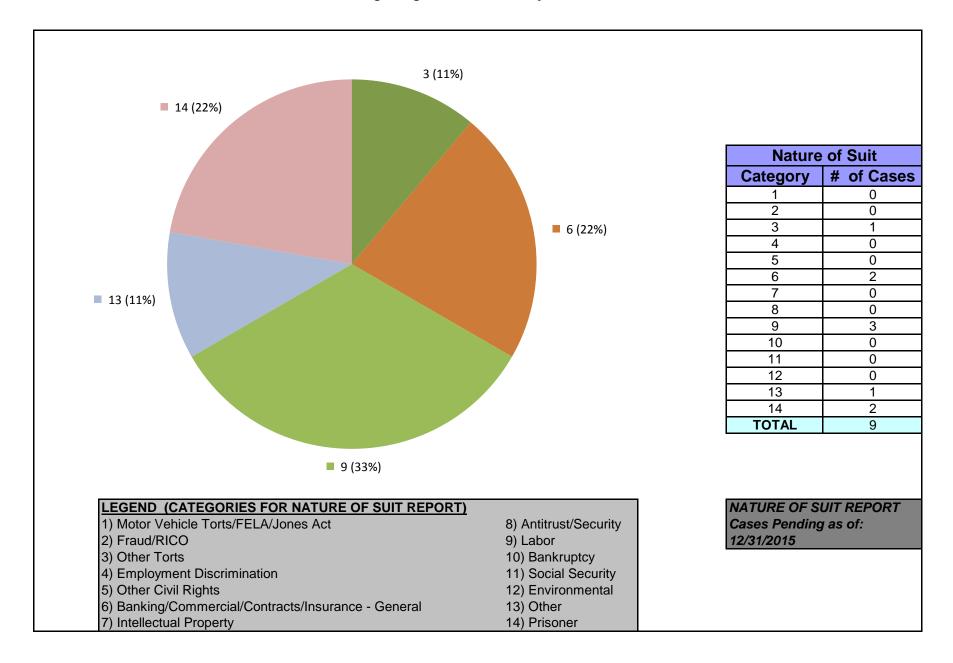

#### United States District Court for the District of Maryland Magistrate Judges Total Cases by Nature of Suit