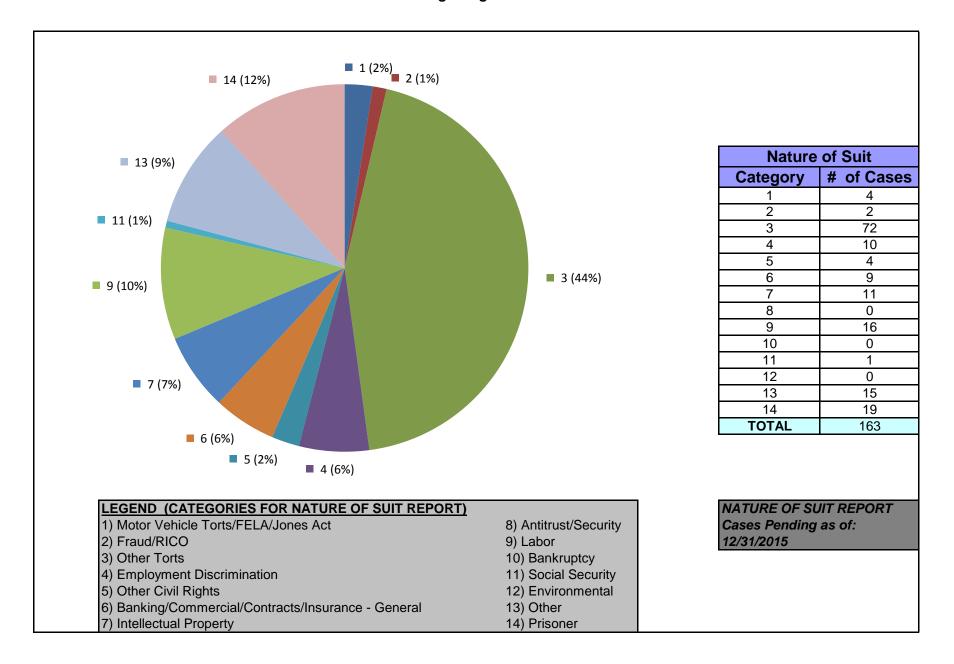

### United States District Court for the District of Maryland District Total Cases by Nature of Suit