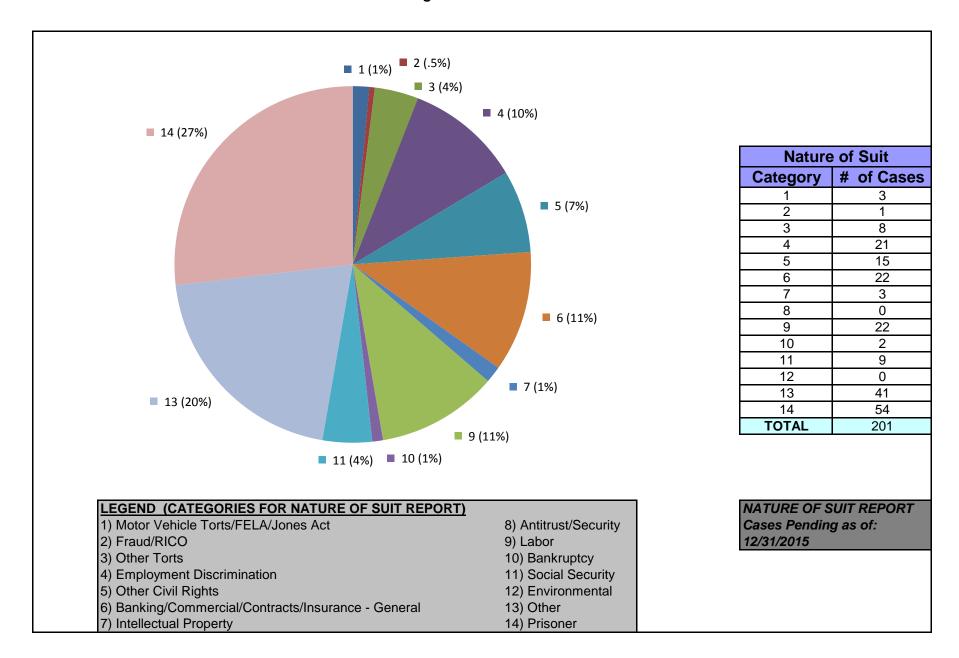

### United States District Court for the District of Maryland District Total Cases by Nature of Suit