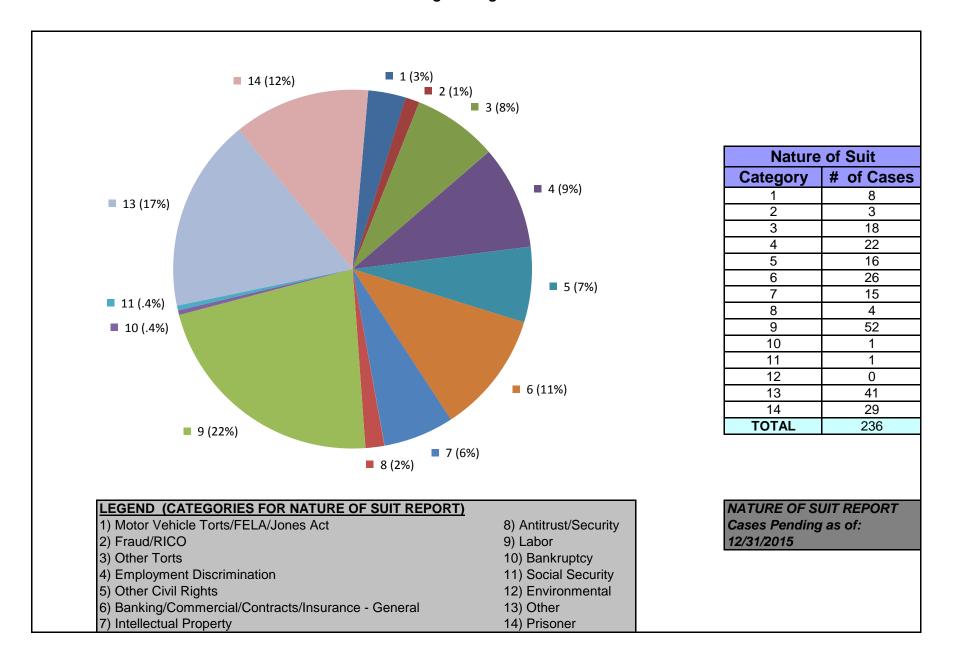

### United States District Court for the District of Maryland District Total Cases by Nature of Suit