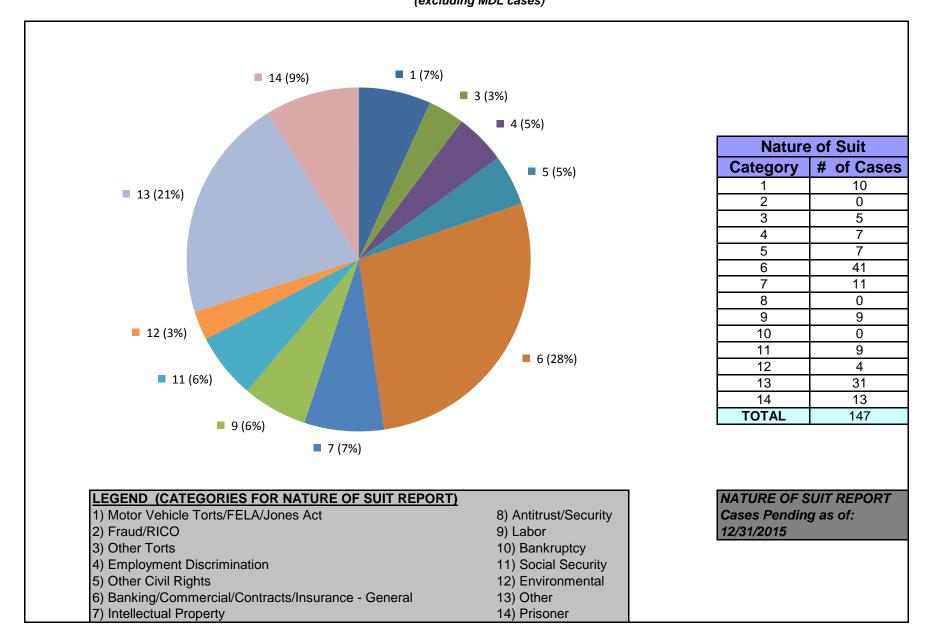

# United States District Court for the District of Maryland Judge Marvin J. Garbis (excluding MDL cases)