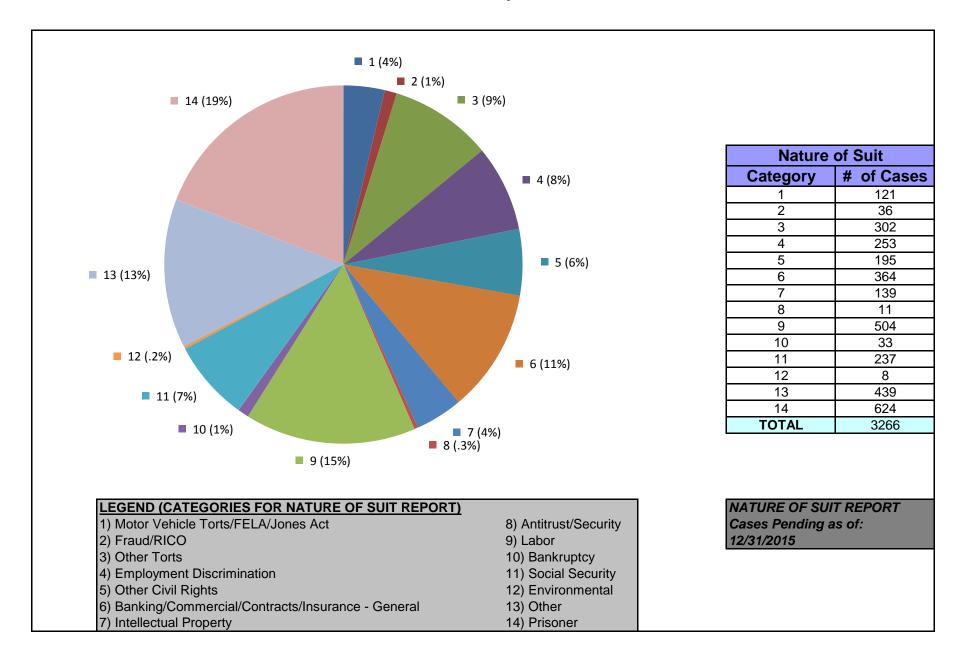

# United States District Court for the District of Maryland District Total Cases by Nature of Suit (excluding MDL cases)