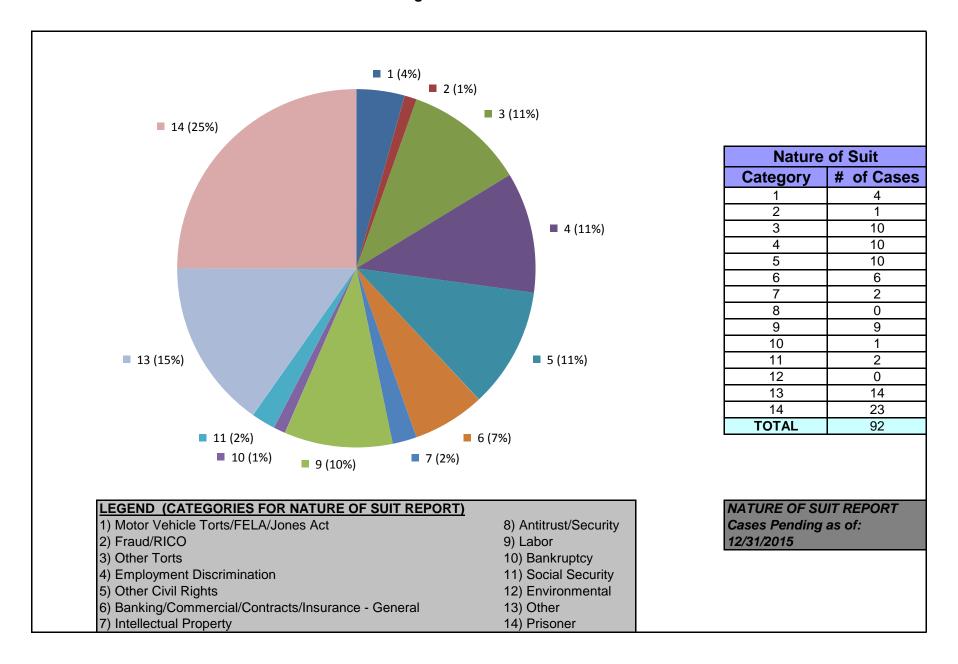

# United States District Court for the District of Maryland Judge Marvin J. Garbis (excluding MDL cases)