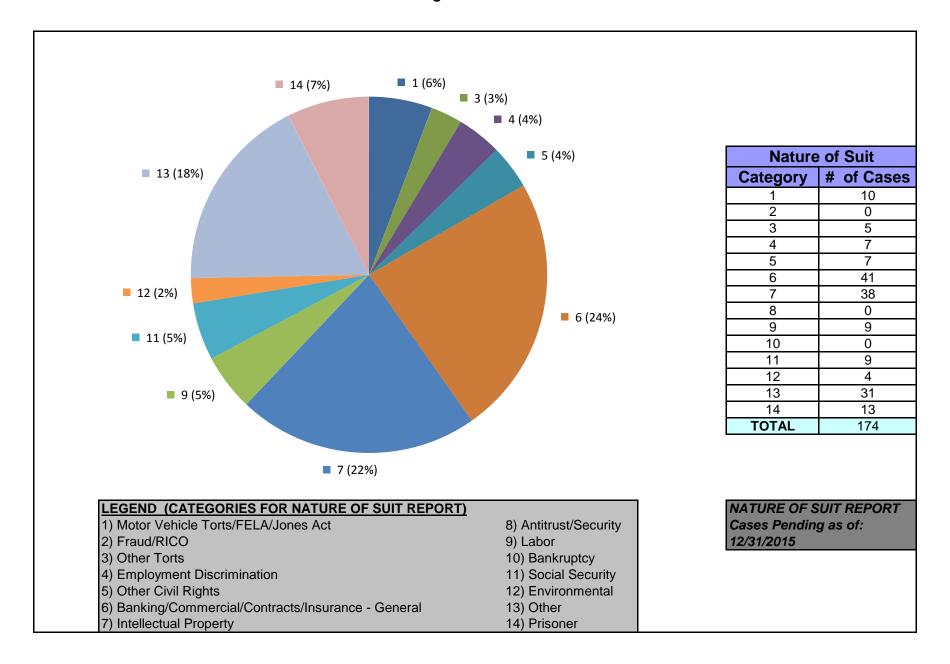

### United States District Court for the District of Maryland Judge Marvin J. Garbis