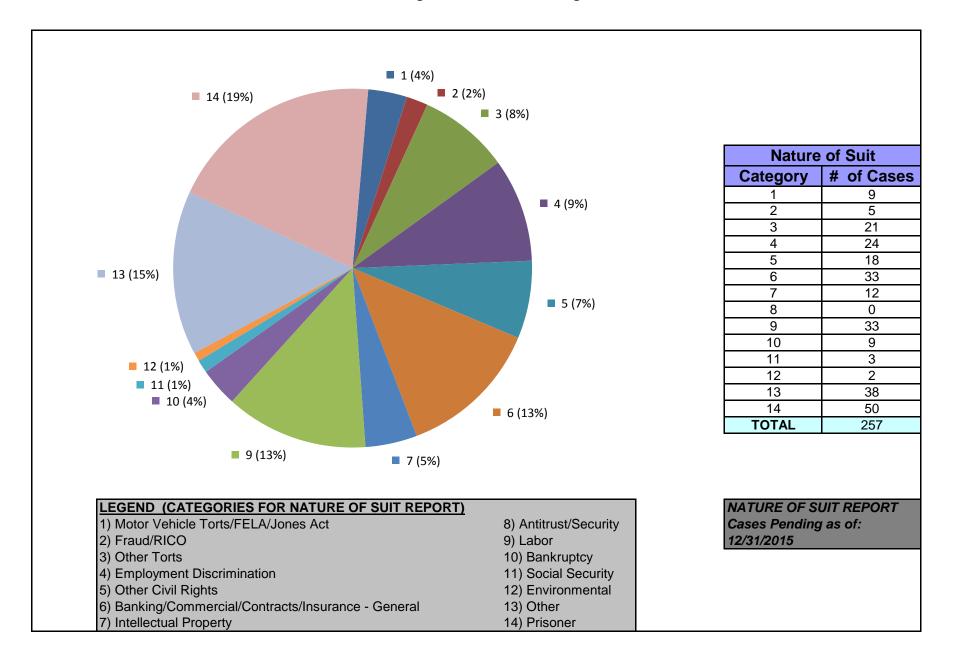

### United States District Court for the District of Maryland District Total Cases by Nature of Suit