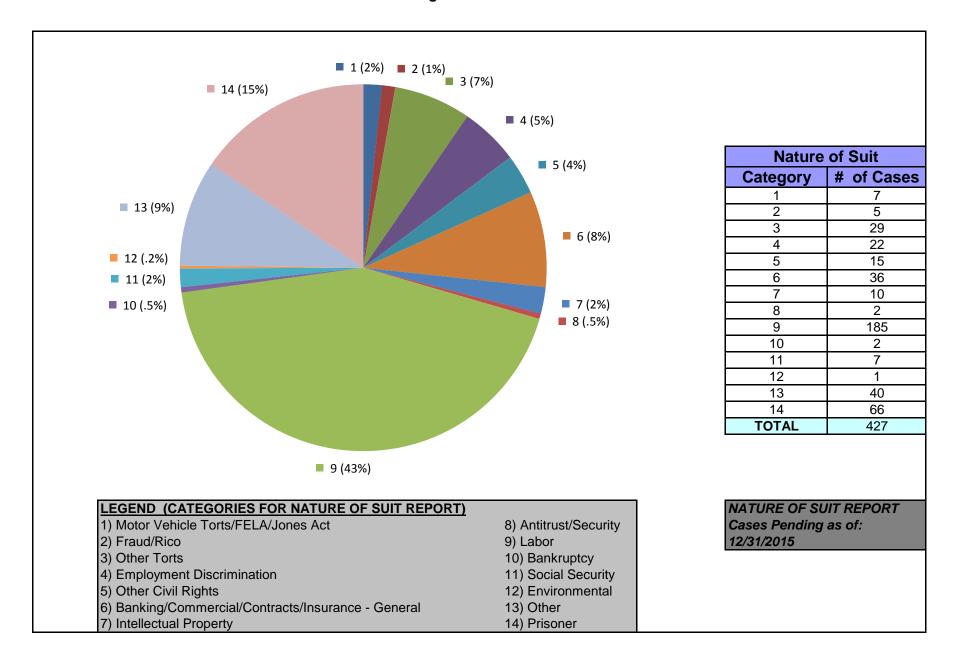

### United States District Court for the District of Maryland Judge Richard D. Bennett