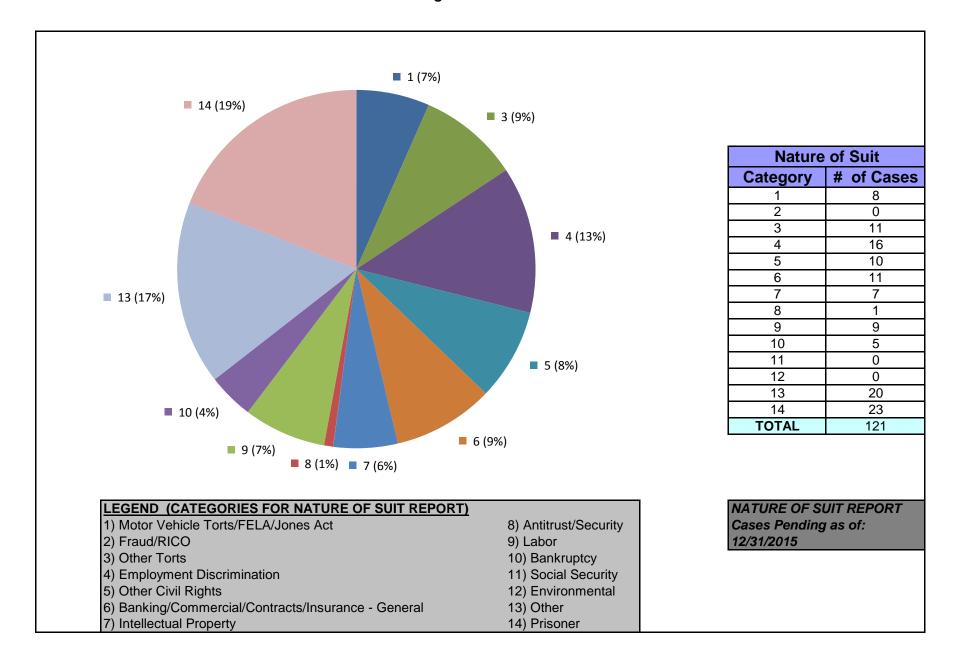

#### United States District Court for the District of Maryland Magistrate Judges Total Cases by Nature of Suit