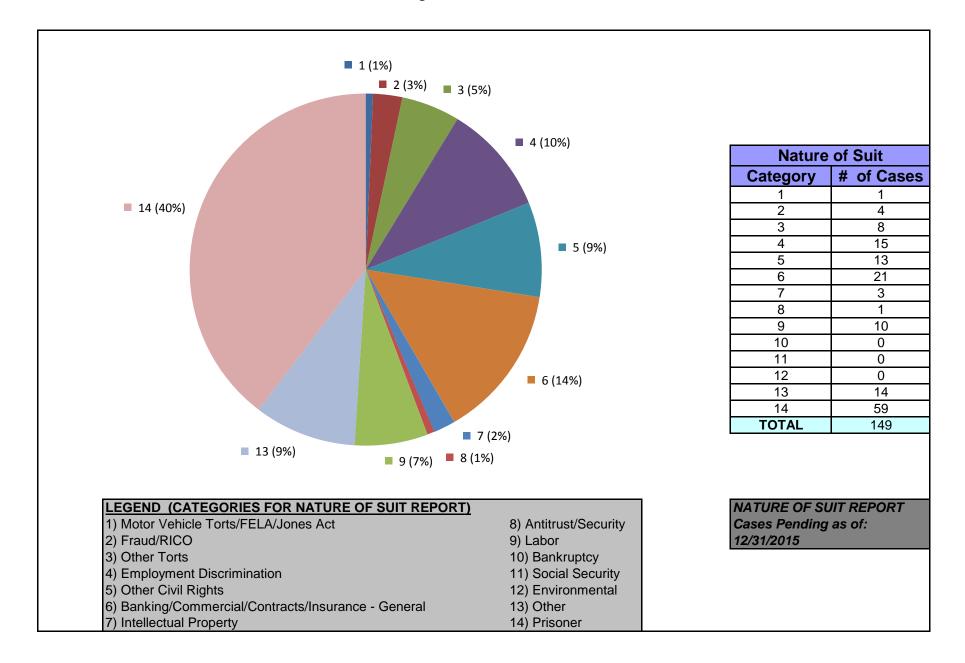

# United States District Court for the District of Maryland Judge Roger W. Titus (excluding MDL cases)