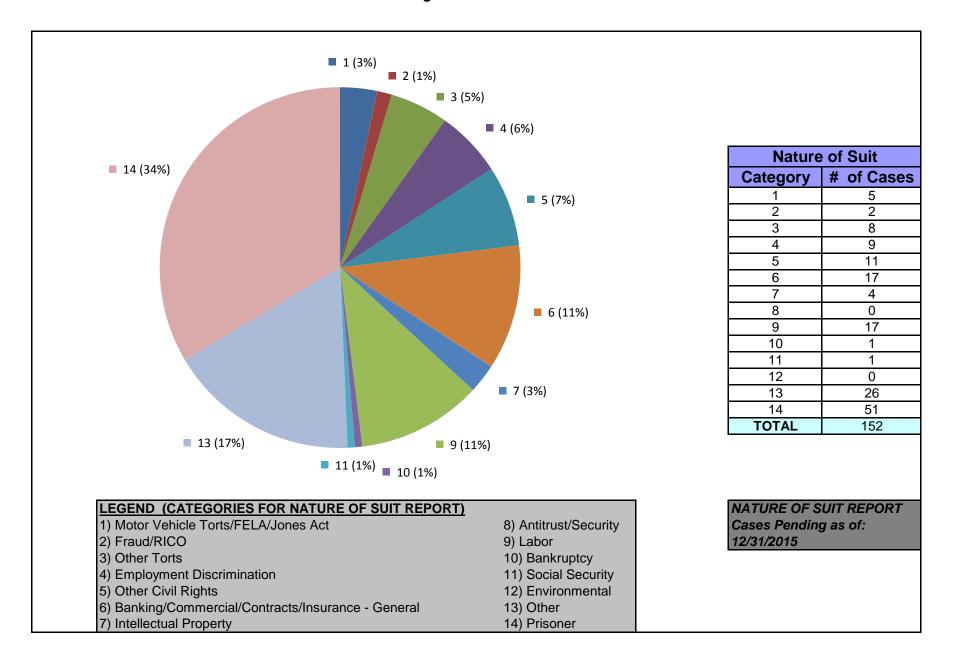

# United States District Court for the District of Maryland District Total Cases by Nature of Suit (excluding MDL cases)