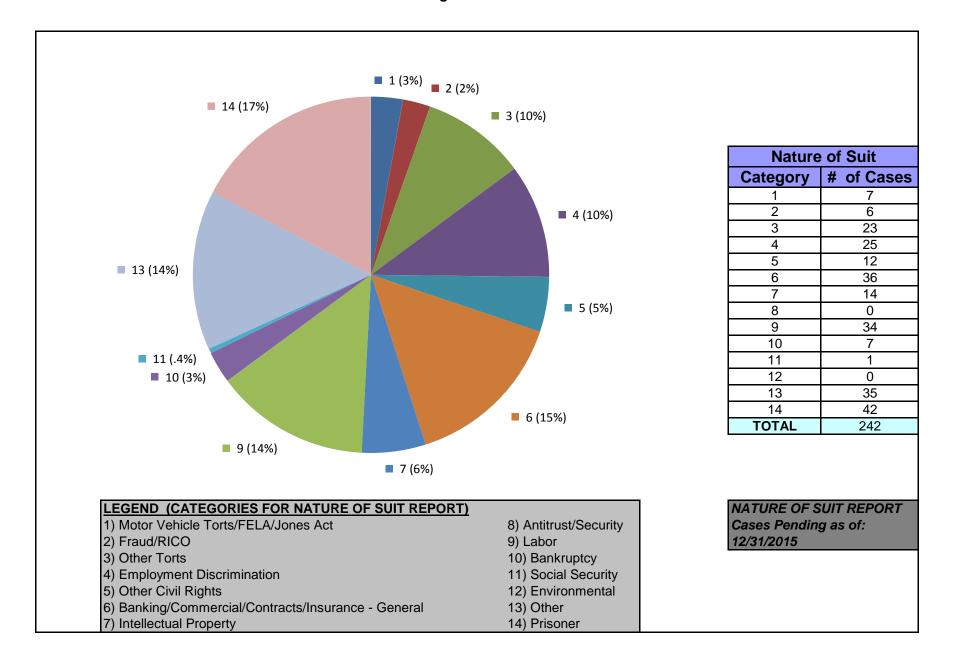

#### United States District Court for the District of Maryland Magistrate Judges Total Cases by Nature of Suit