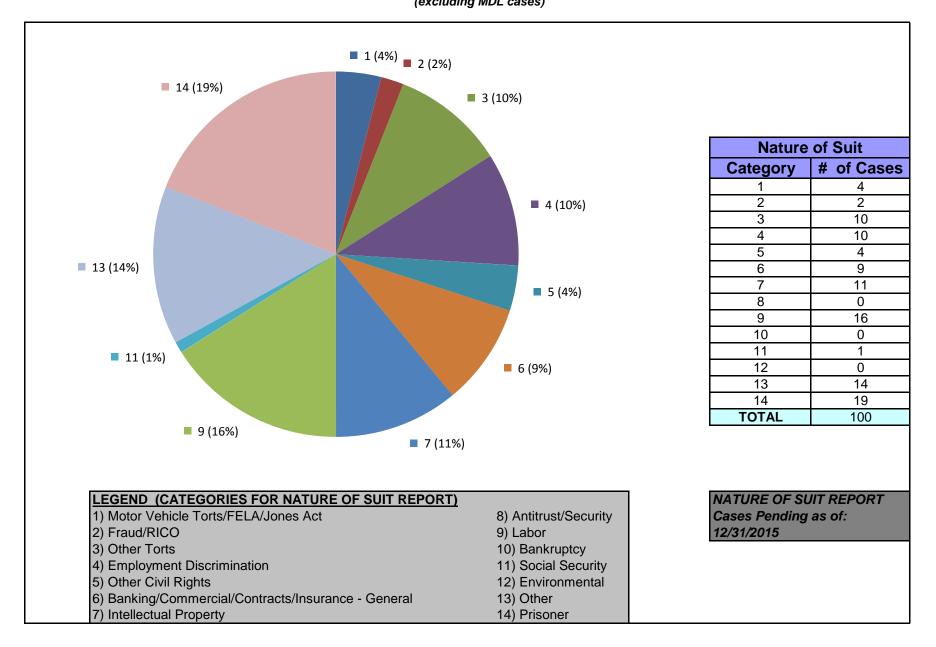

# United States District Court for the District of Maryland District Total Cases by Nature of Suit (excluding MDL cases)