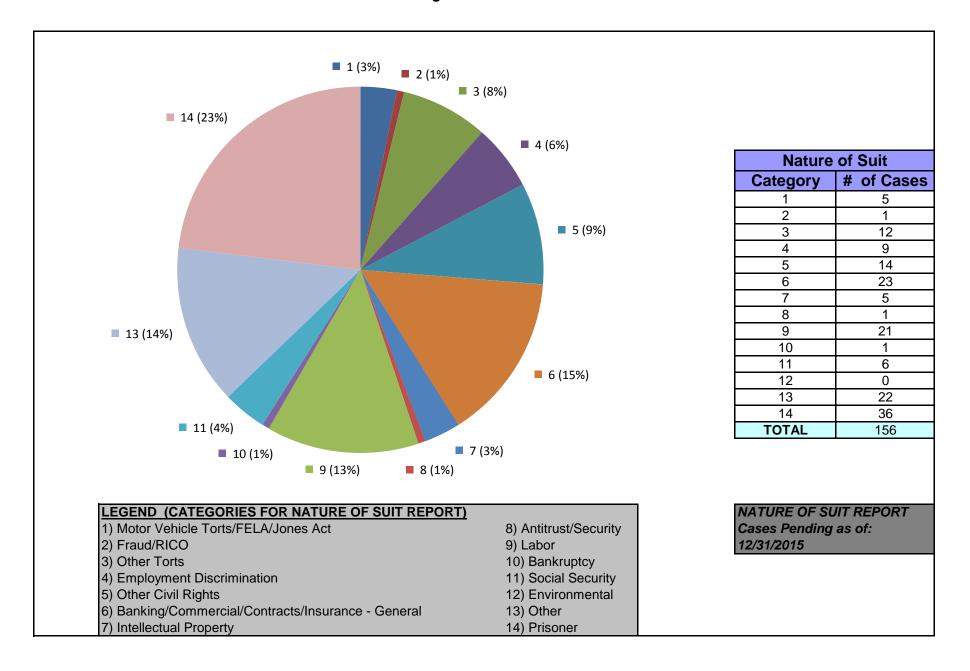

#### United States District Court for the District of Maryland Magistrate Judges Total Cases by Nature of Suit