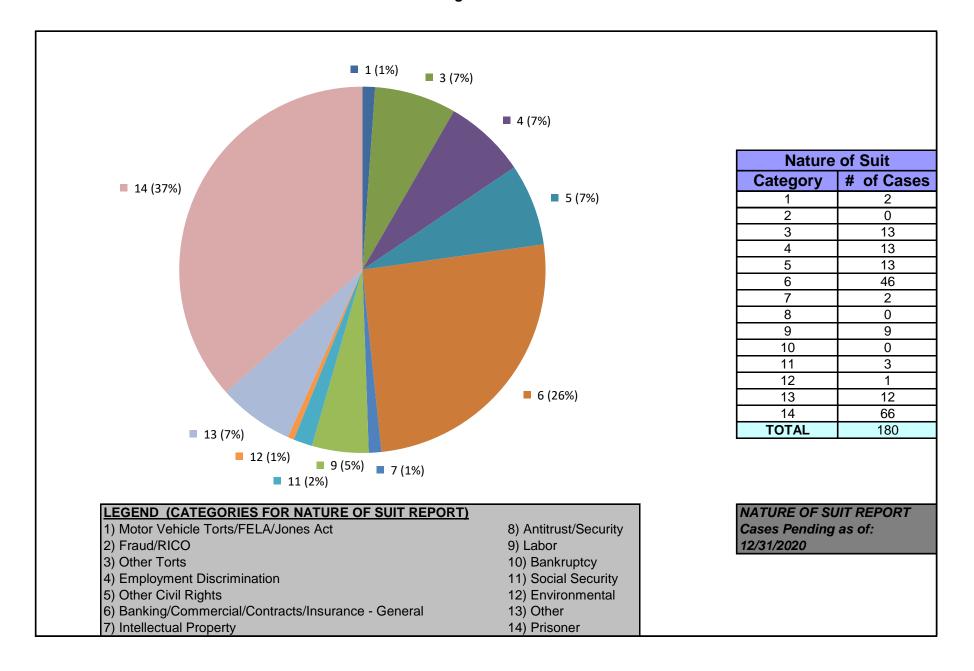

#### United States District Court for the District of Maryland Magistrate Judges Total Cases by Nature of Suit