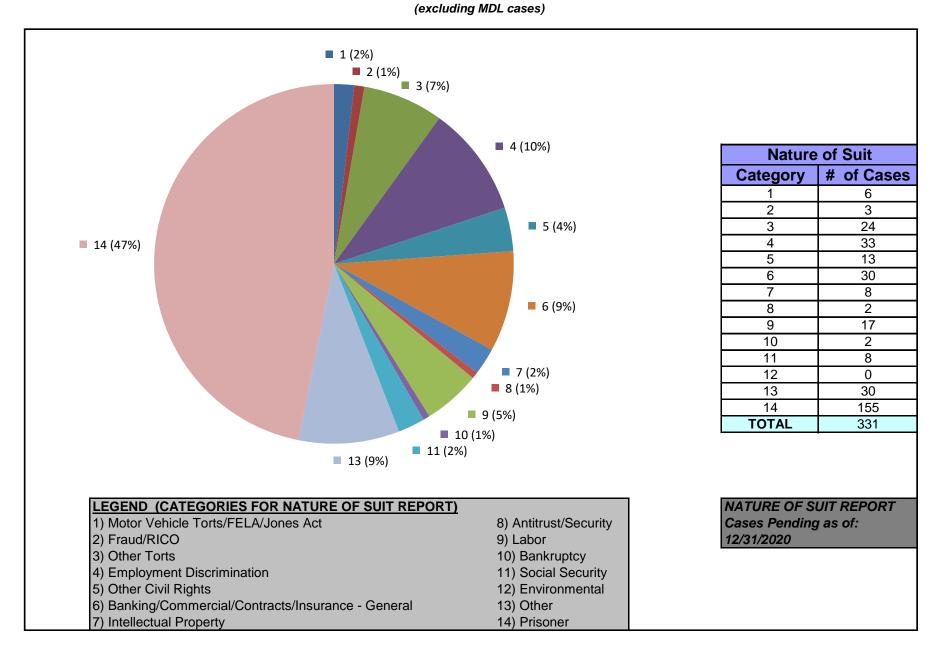

# United States District Court for the District of Maryland District Total Cases by Nature of Suit (excluding MDL cases)