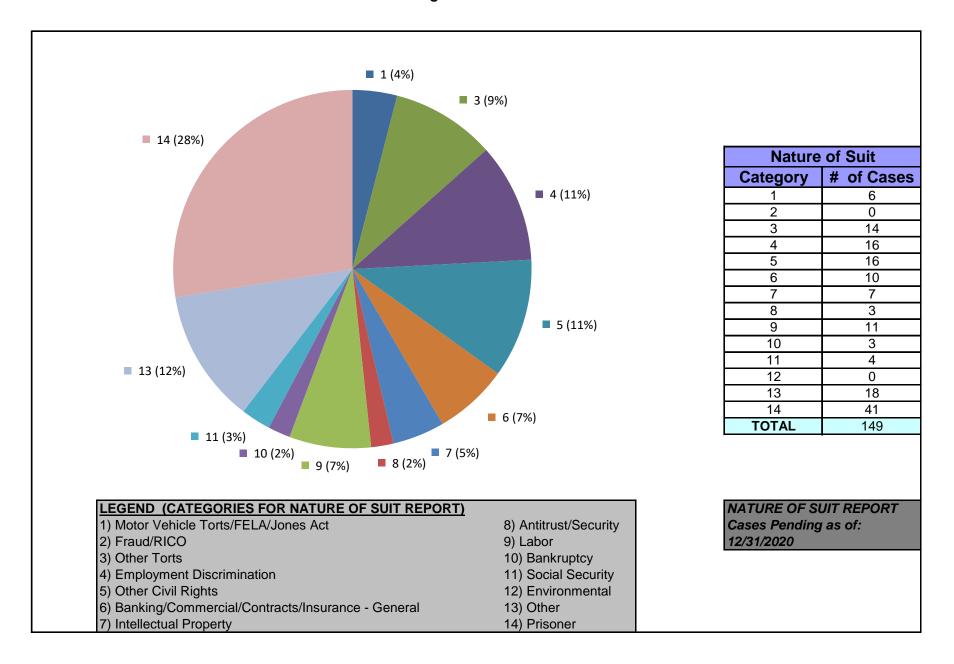

#### United States District Court for the District of Maryland Magistrate Judges Total Cases by Nature of Suit