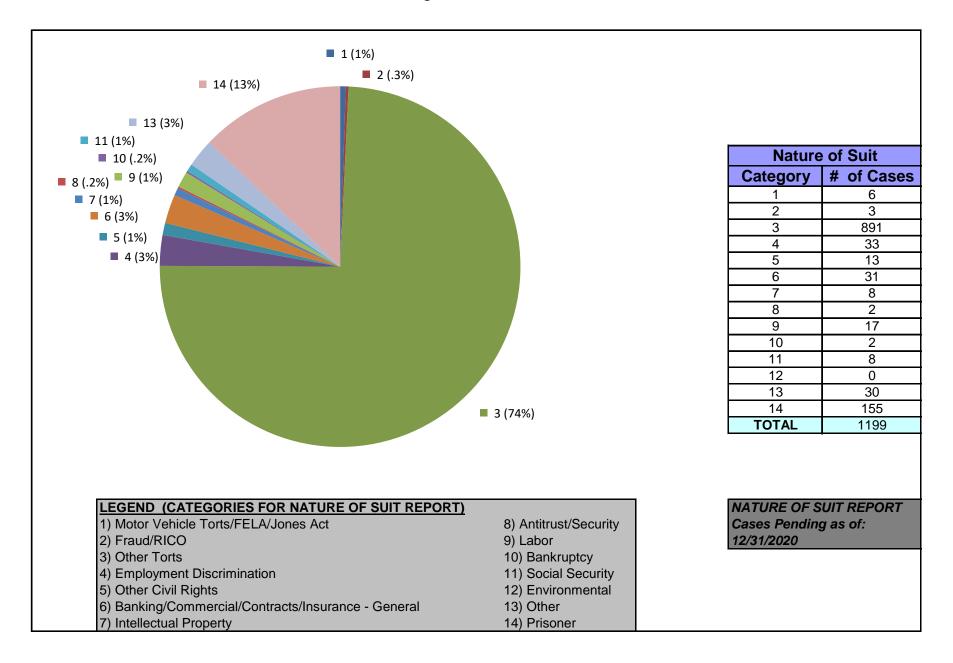

### United States District Court for the District of Maryland District Total Cases by Nature of Suit