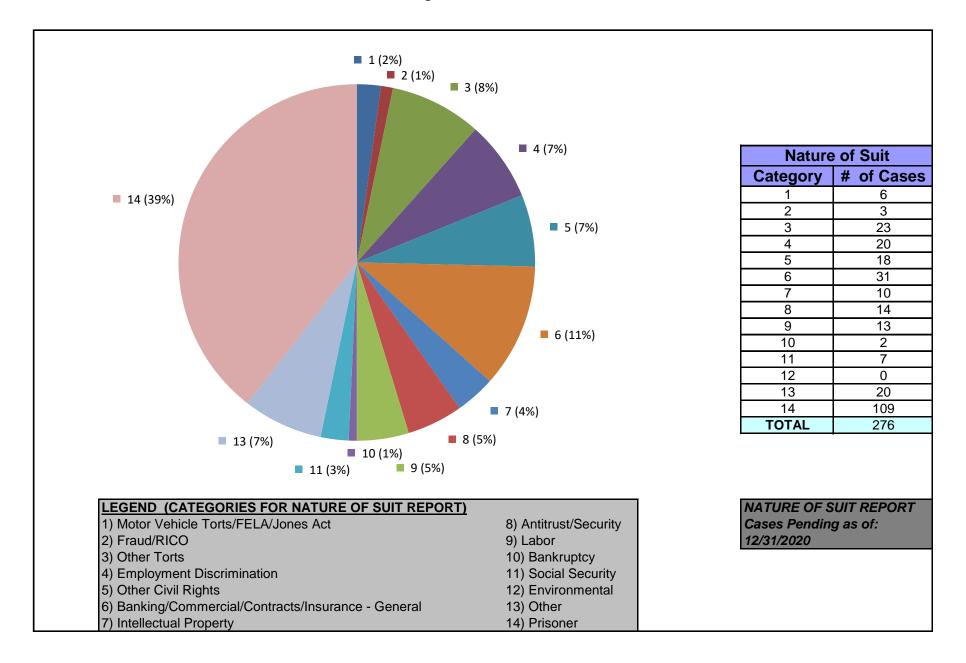

### United States District Court for the District of Maryland Judge Richard D. Bennett