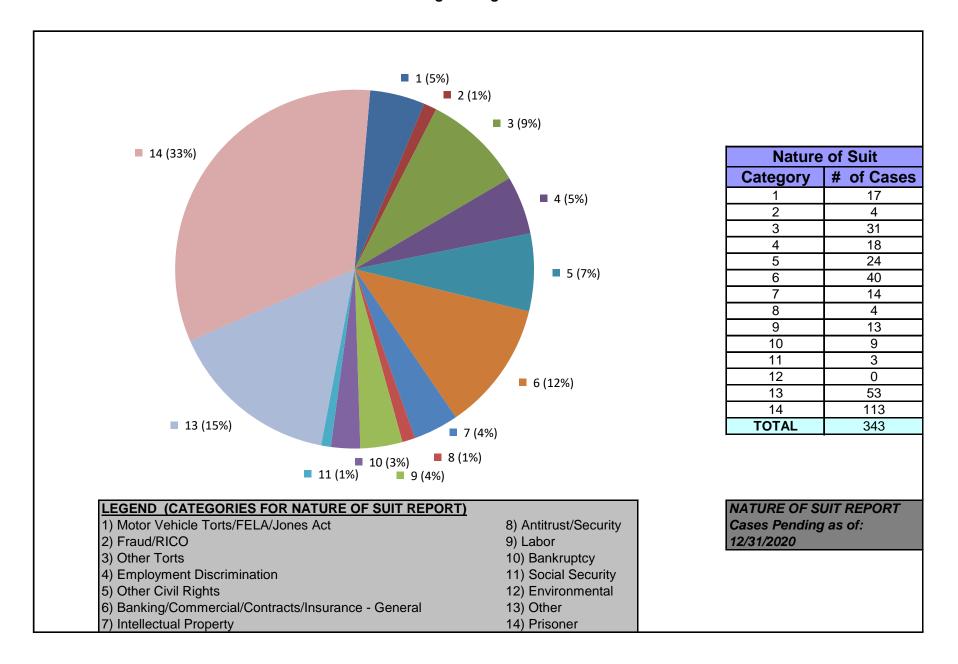

### United States District Court for the District of Maryland District Total Cases by Nature of Suit