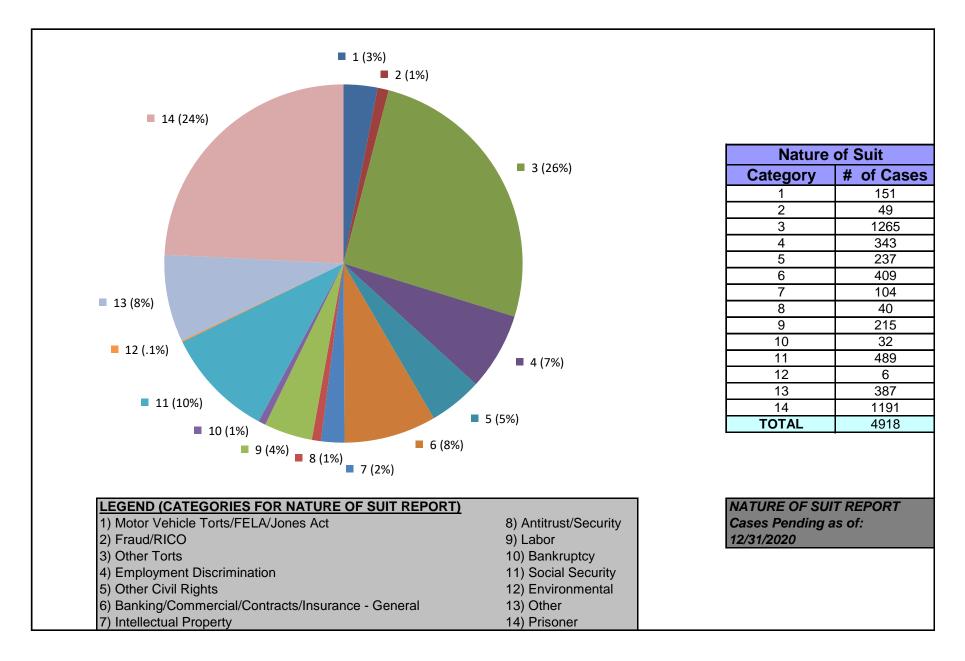

### United States District Court for the District of Maryland District Total Cases by Nature of Suit