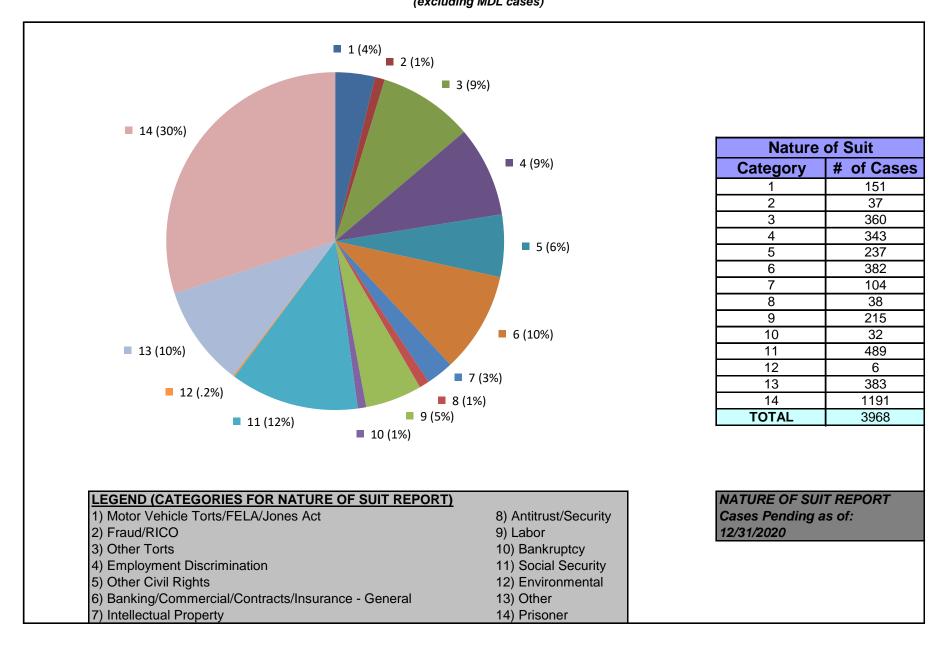

# United States District Court for the District of Maryland District Total Cases by Nature of Suit (excluding MDL cases)