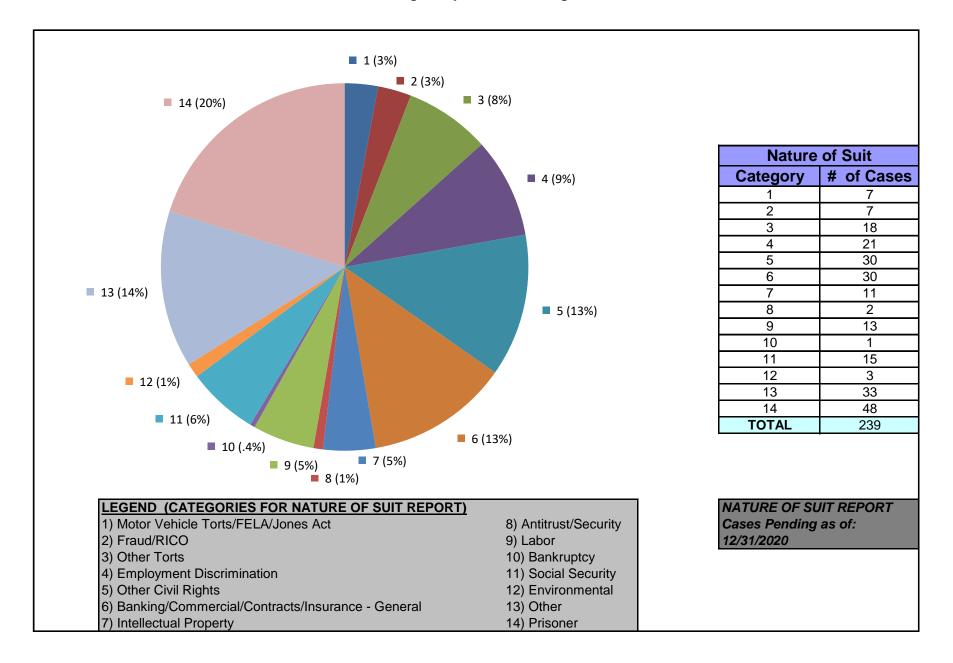

#### United States District Court for the District of Maryland Magistrate Judges Total Cases by Nature of Suit