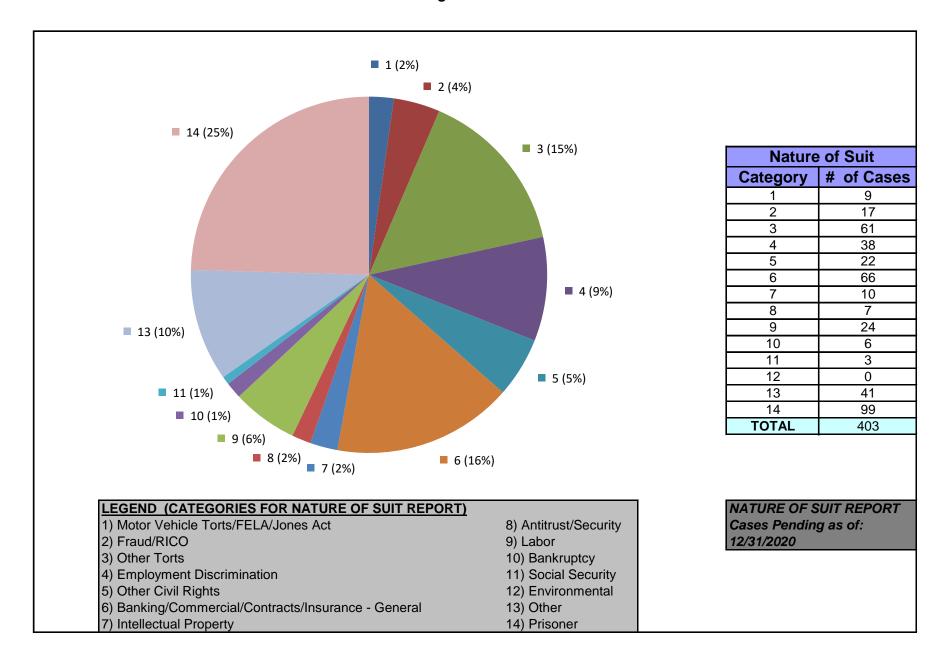

#### United States District Court for the District of Maryland Judge Paul W. Grimm