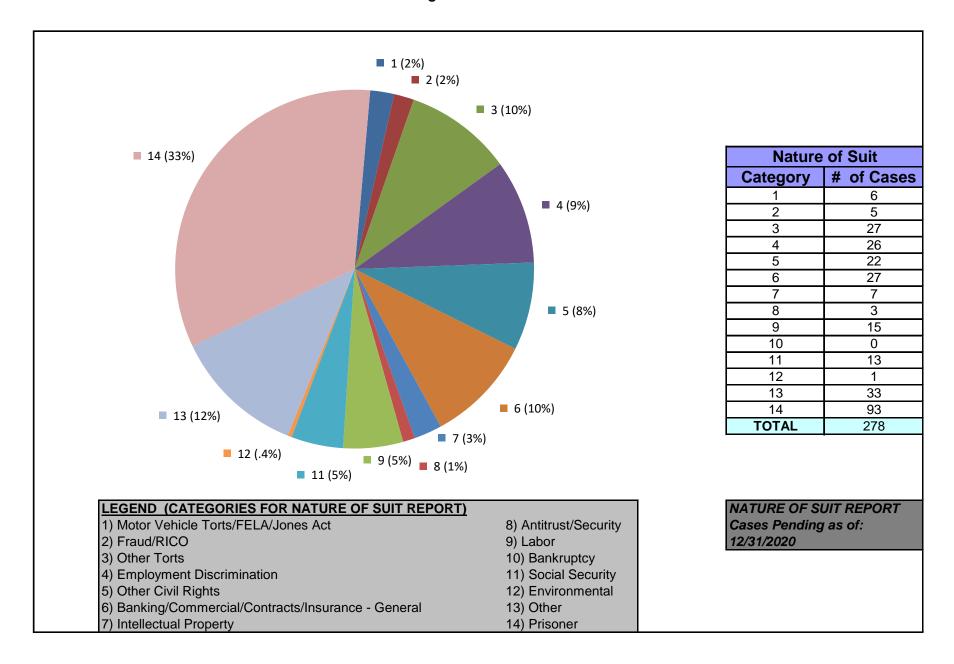

# United States District Court for the District of Maryland District Total Cases by Nature of Suit (excluding MDL cases)