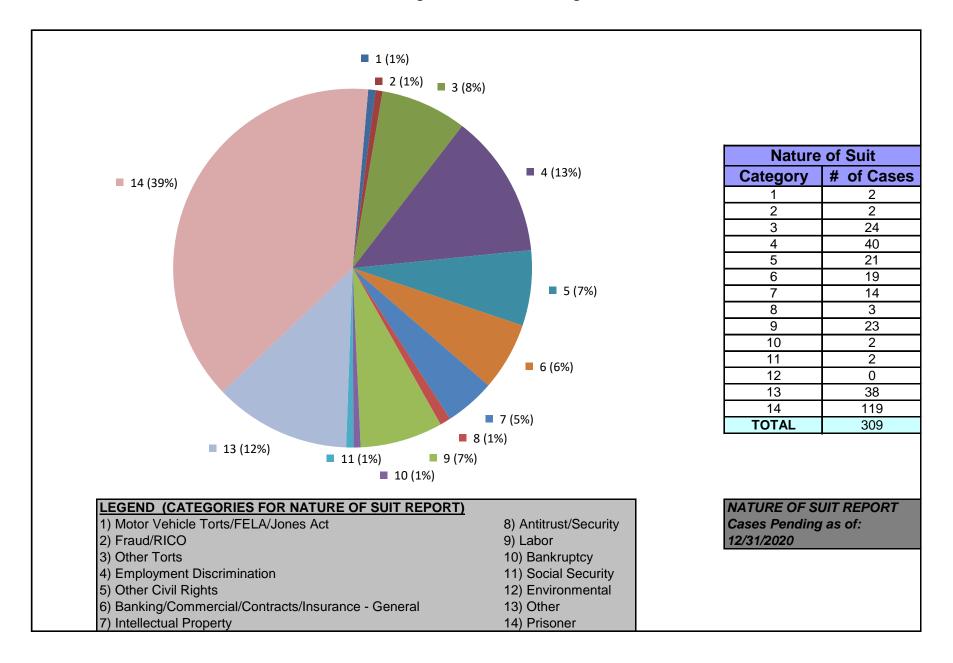

### United States District Court for the District of Maryland District Total Cases by Nature of Suit