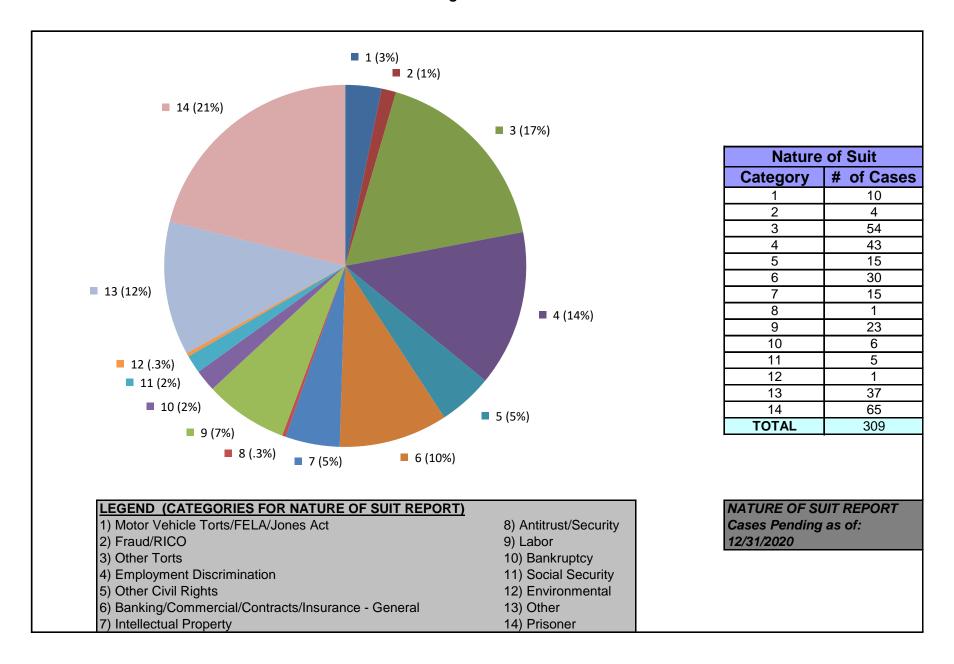

### United States District Court for the District of Maryland District Total Cases by Nature of Suit