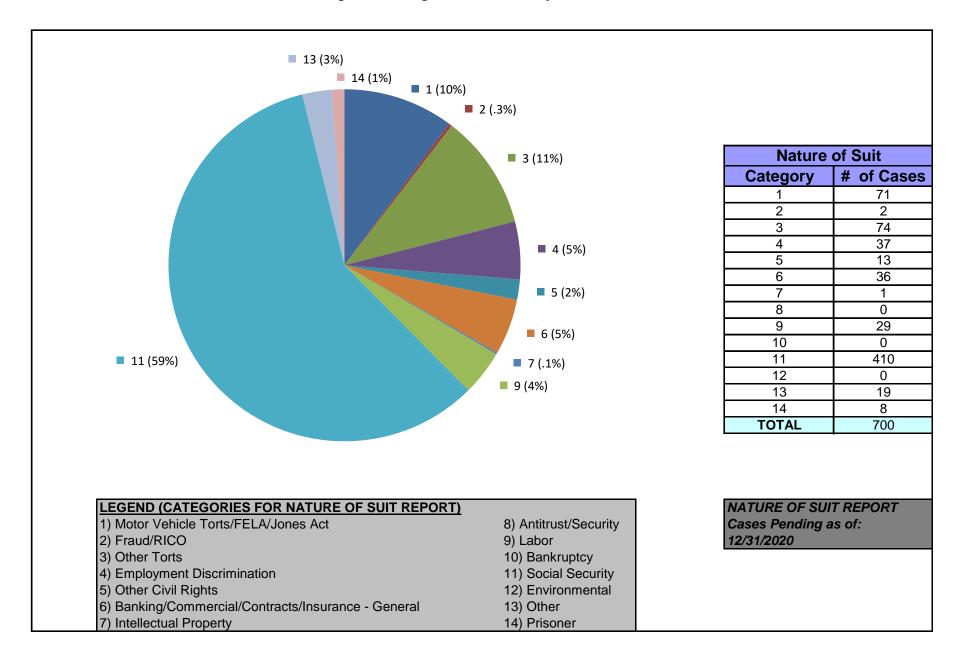

#### United States District Court for the District of Maryland Magistrate Judges Total Cases by Nature of Suit