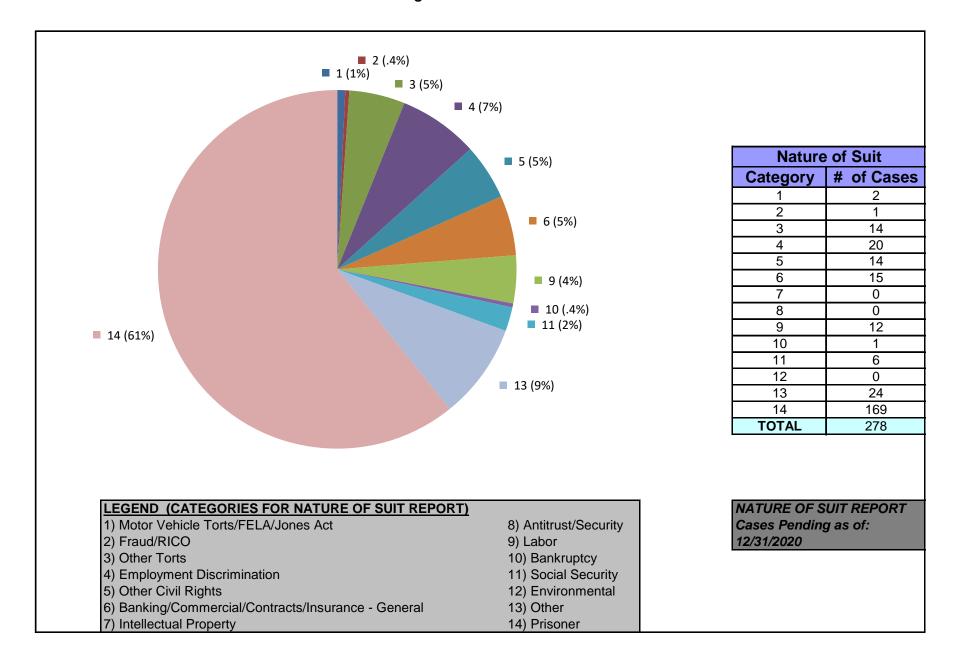

### United States District Court for the District of Maryland Judge Richard D. Bennett