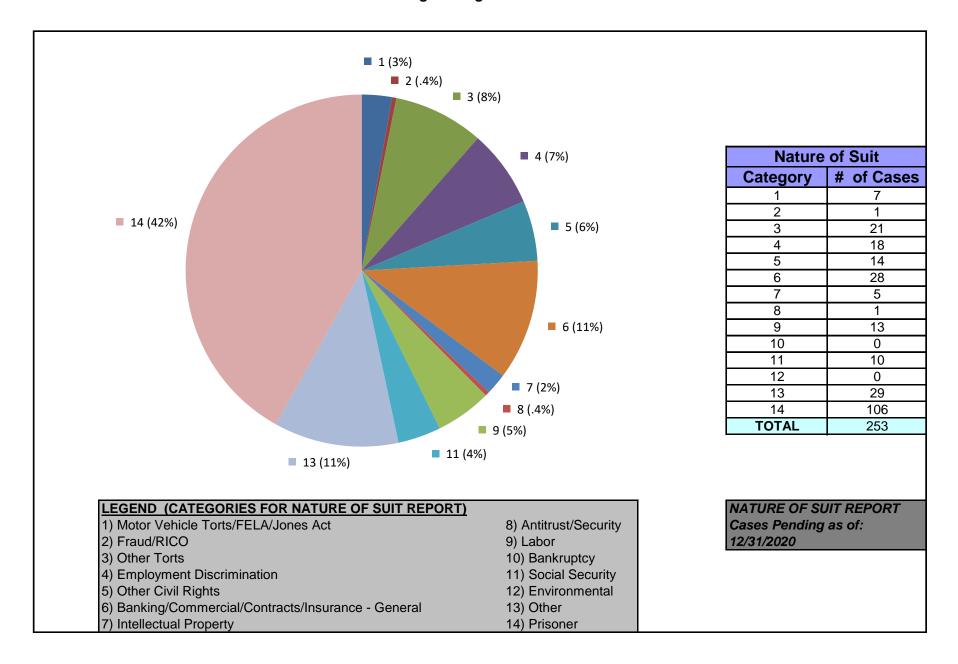

### United States District Court for the District of Maryland Judge Richard D. Bennett