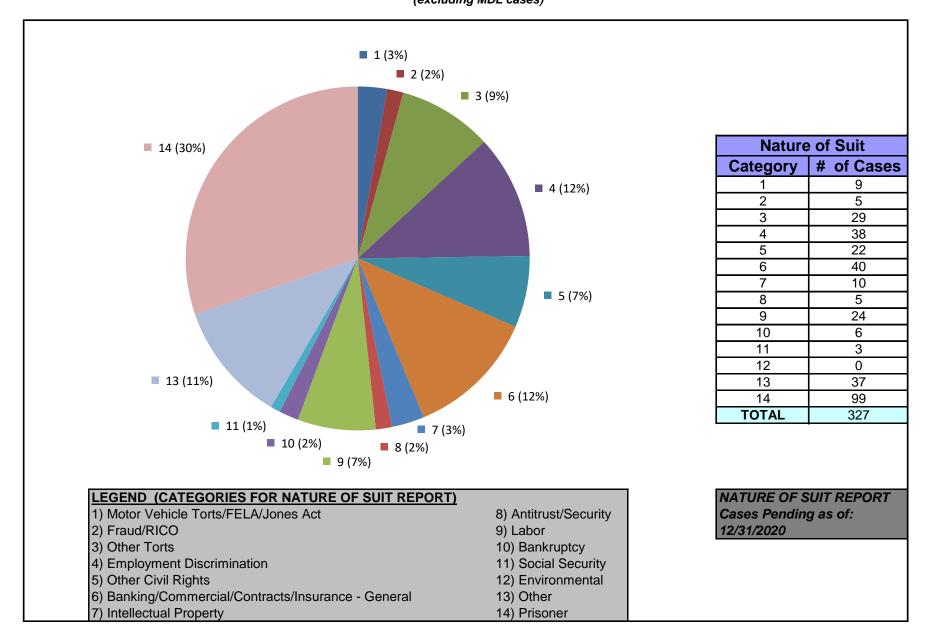

# United States District Court for the District of Maryland Judge Paul W. Grimm (excluding MDL cases)