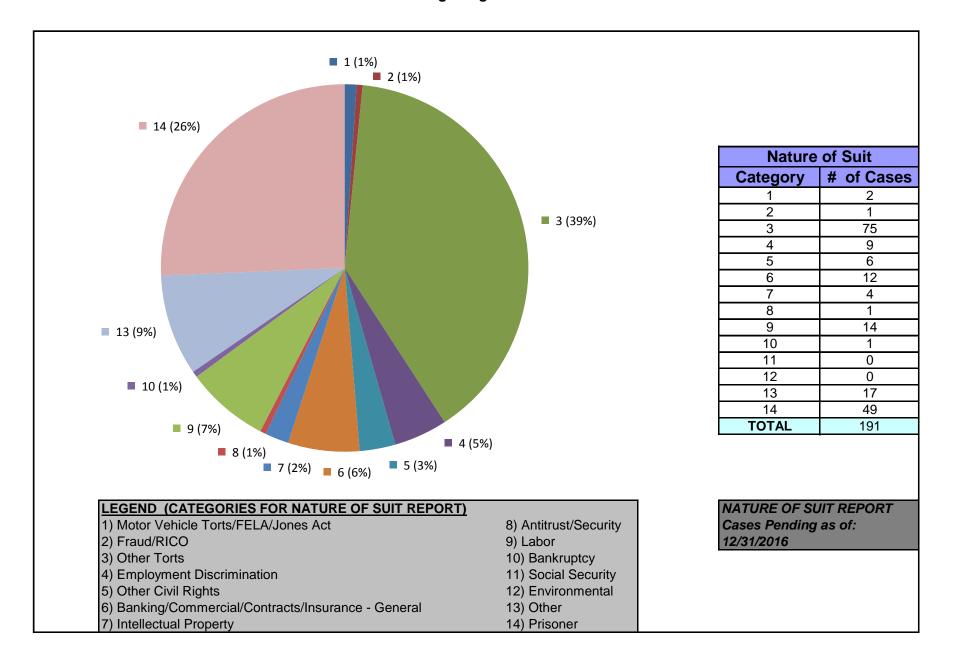

#### United States District Court for the District of Maryland Magistrate Judges Total Cases by Nature of Suit