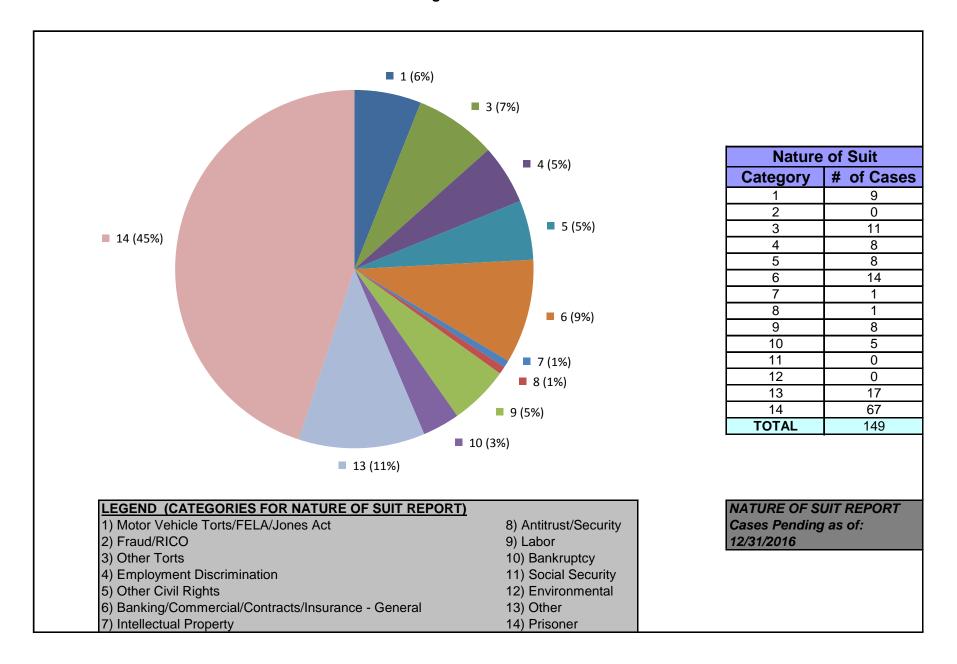

# United States District Court for the District of Maryland District Total Cases by Nature of Suit (excluding MDL cases)