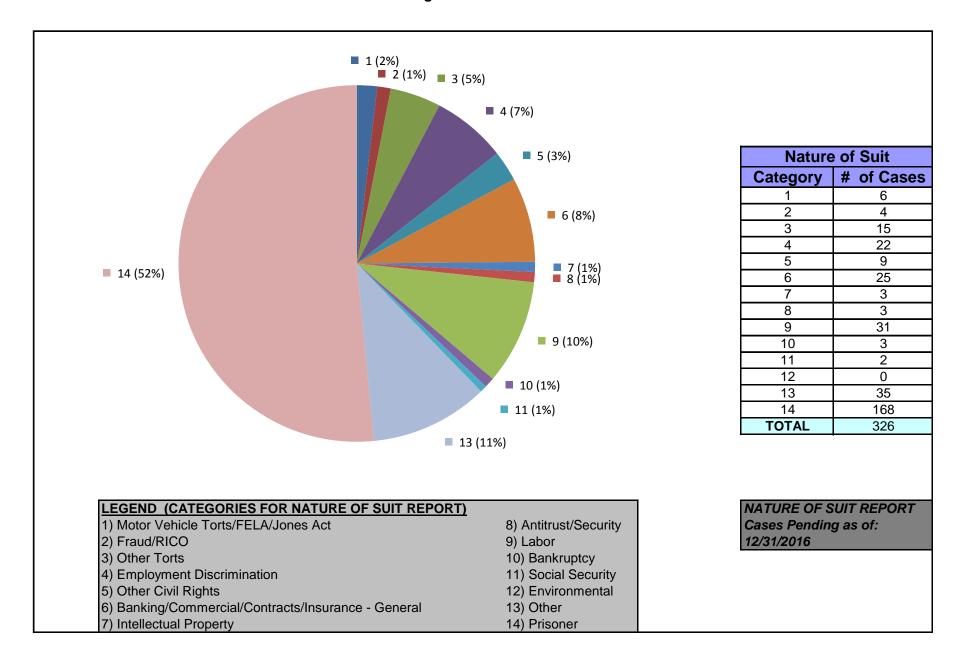

### United States District Court for the District of Maryland District Total Cases by Nature of Suit