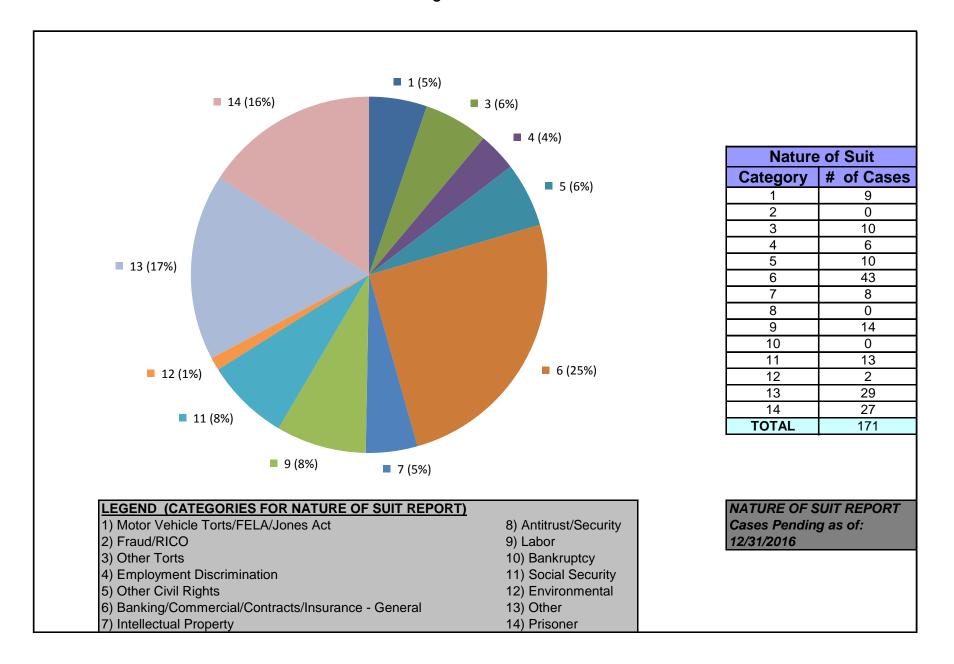

#### United States District Court for the District of Maryland Magistrate Judges Total Cases by Nature of Suit