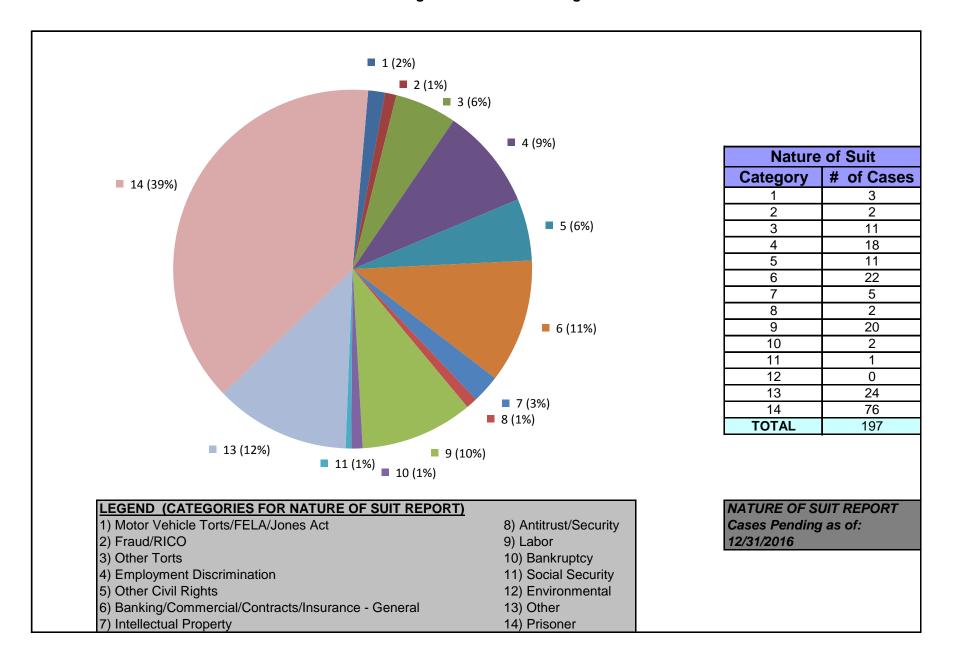

### United States District Court for the District of Maryland District Total Cases by Nature of Suit