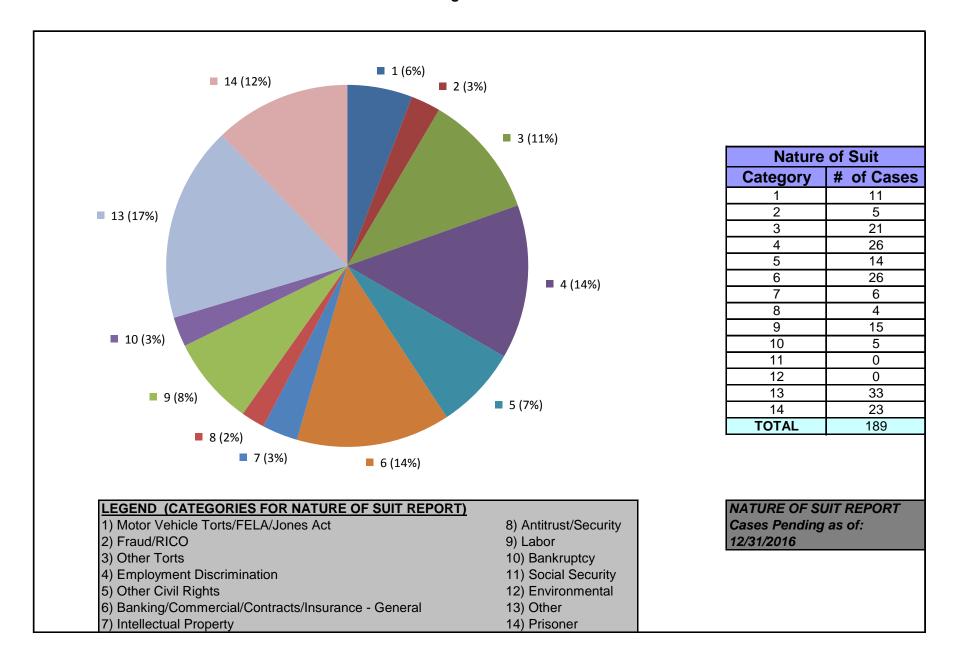

### United States District Court for the District of Maryland Visiting Judges Total Cases by Nature of Suit