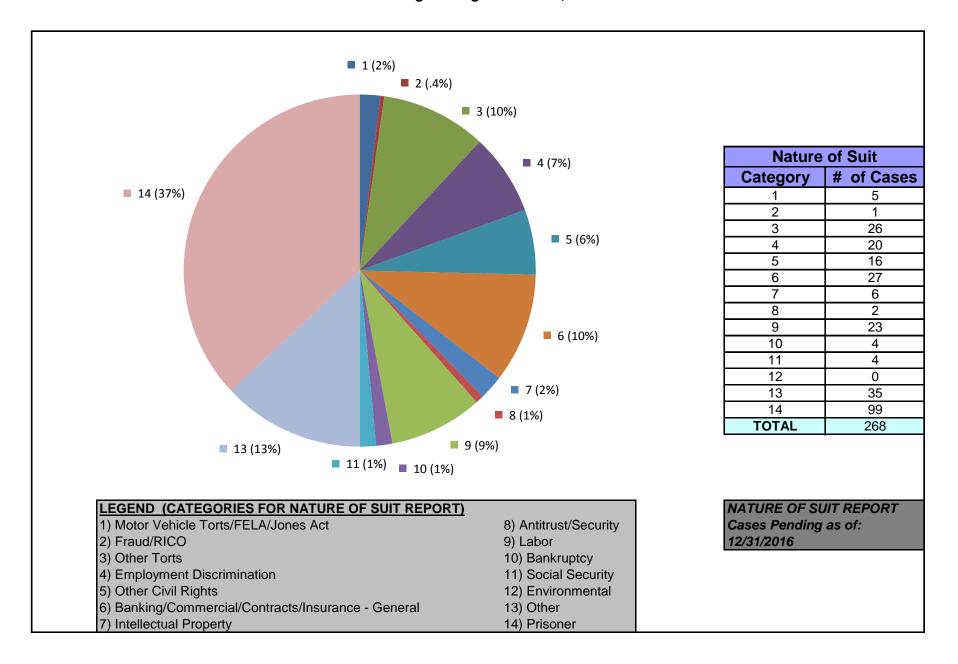

### United States District Court for the District of Maryland District Total Cases by Nature of Suit