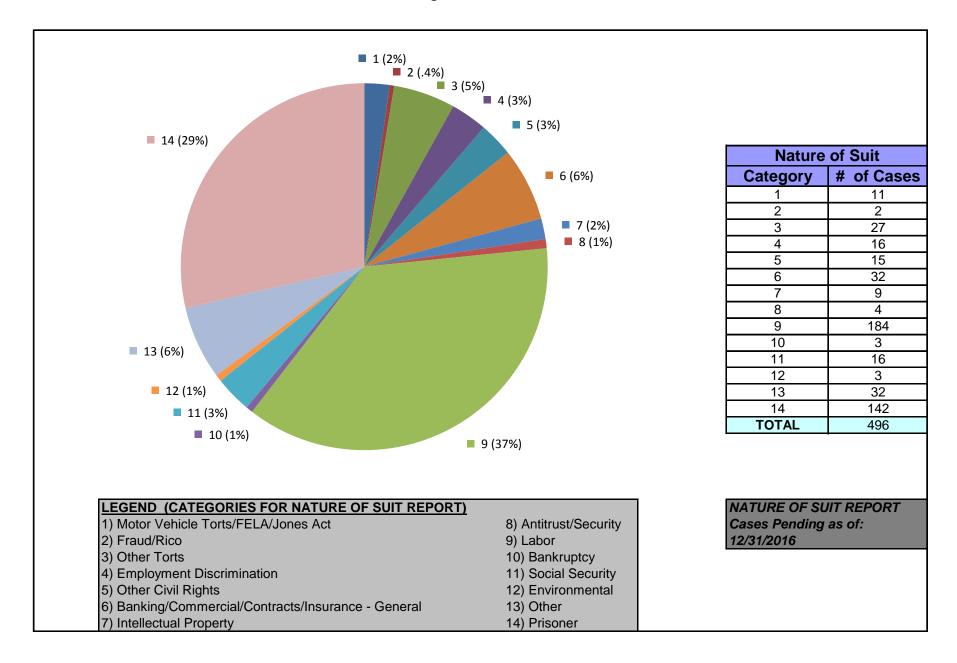

#### United States District Court for the District of Maryland Magistrate Judges Total Cases by Nature of Suit