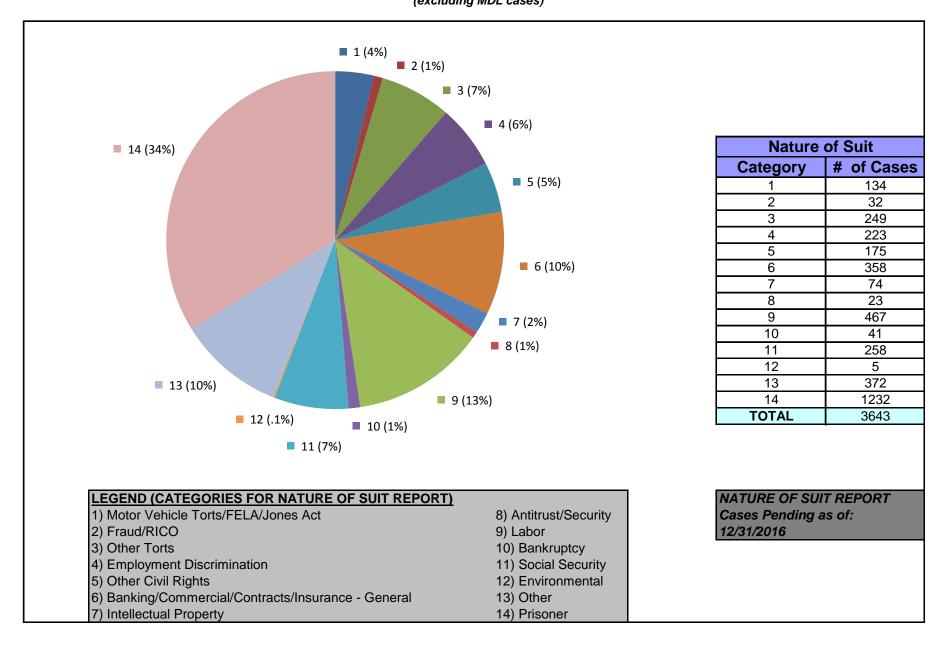

#### United States District Court for the District of Maryland Magistrate Judges Total Cases by Nature of Suit