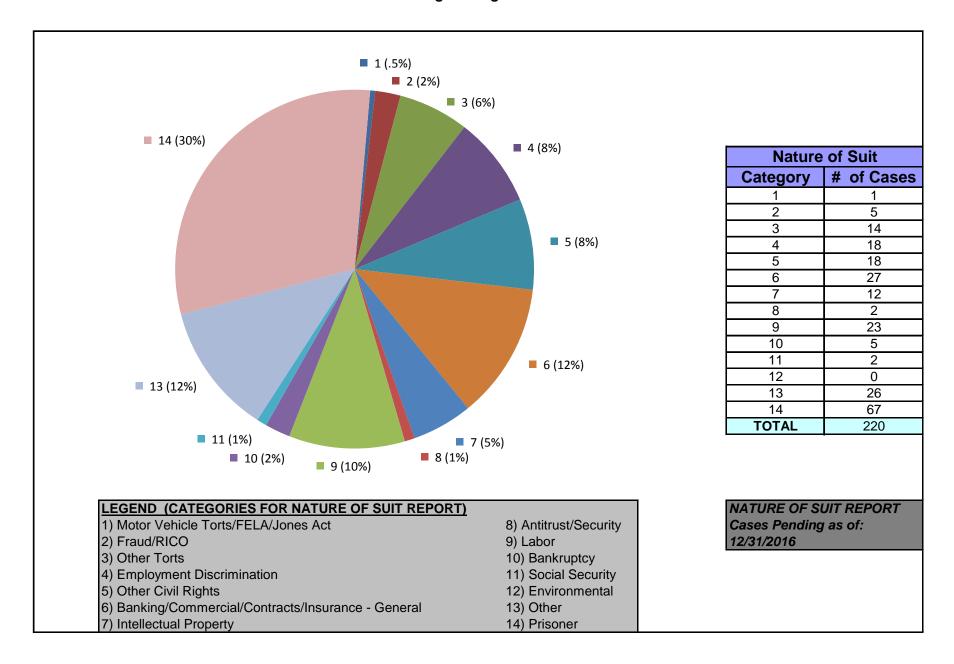

#### United States District Court for the District of Maryland Chief Judge Catherine C. Blake