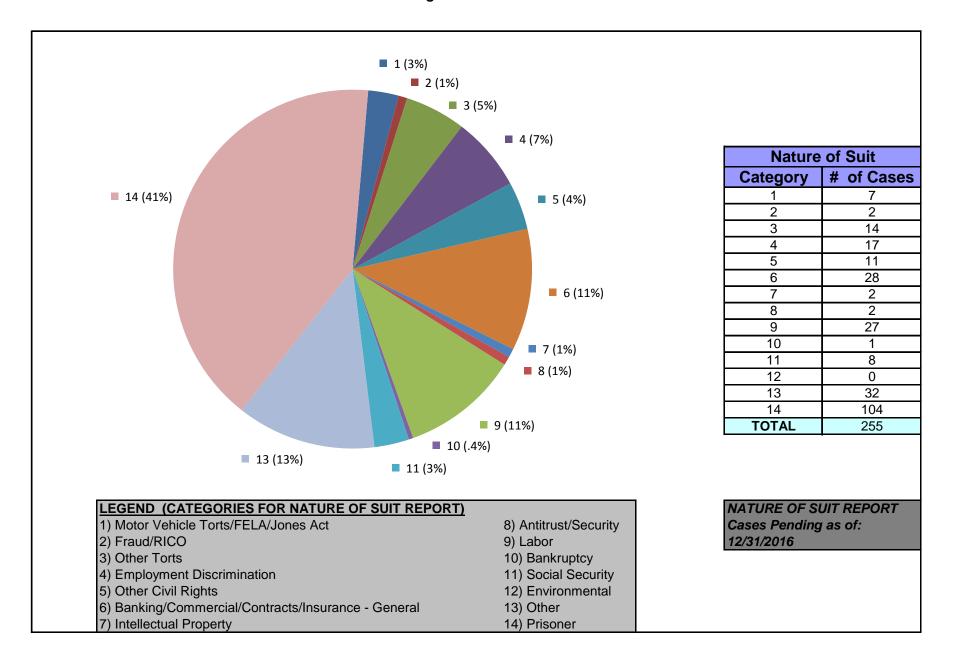

### United States District Court for the District of Maryland District Total Cases by Nature of Suit