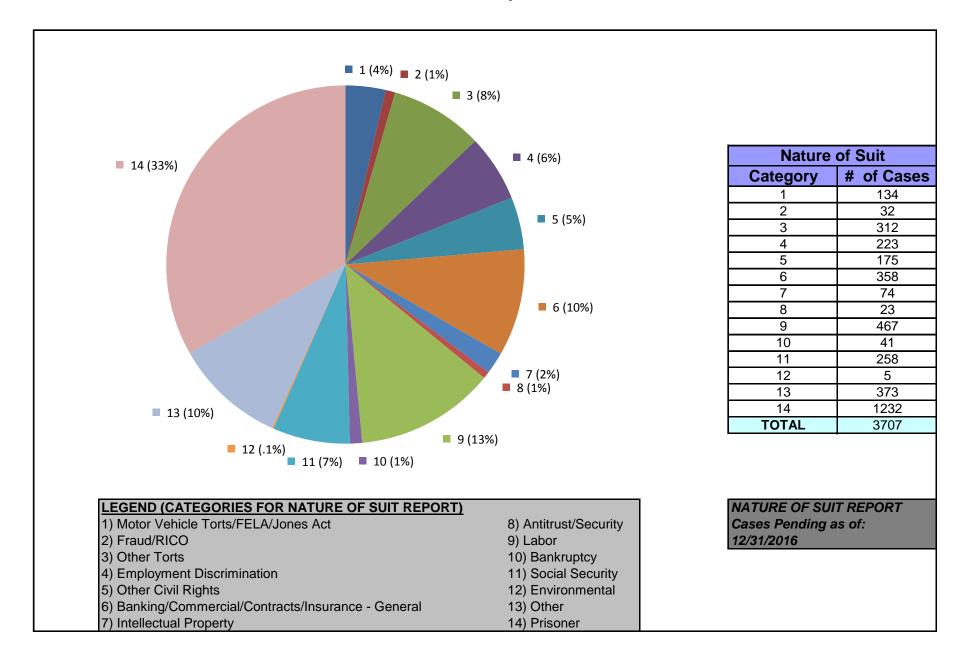

# United States District Court for the District of Maryland District Total Cases by Nature of Suit (excluding MDL cases)