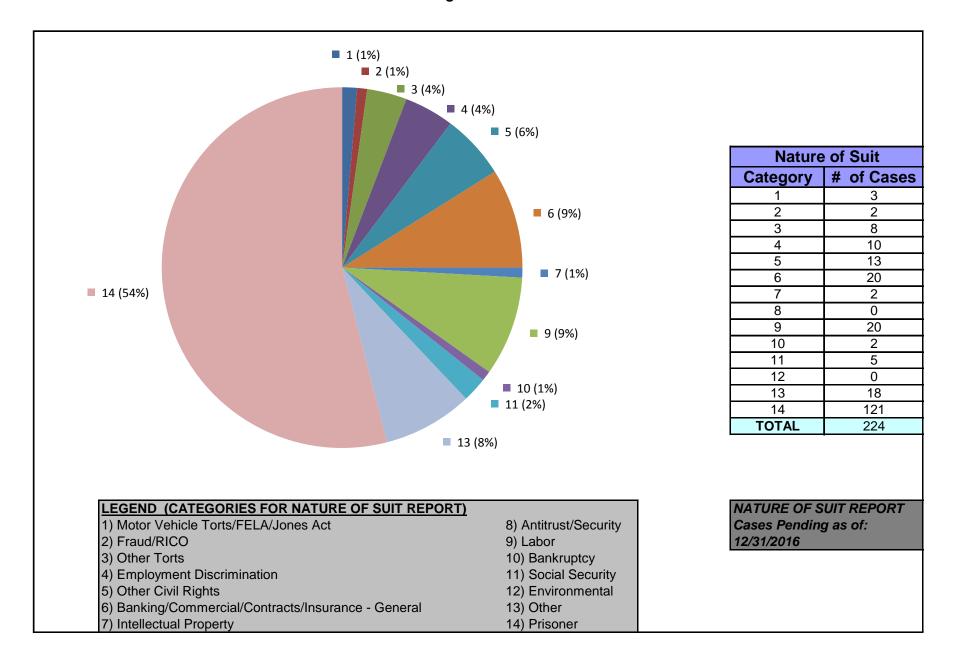

# United States District Court for the District of Maryland District Total Cases by Nature of Suit (excluding MDL cases)