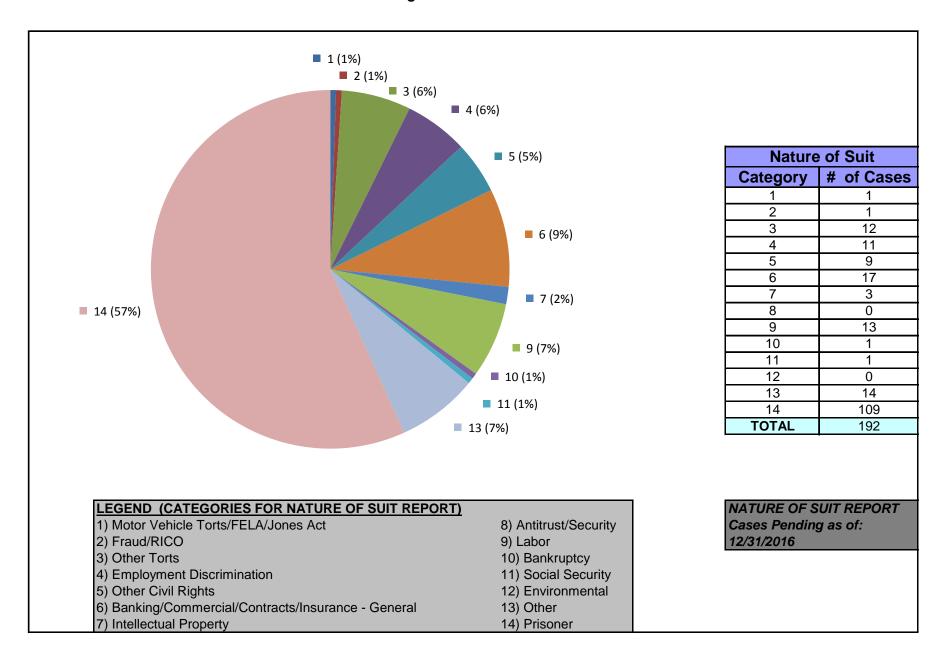

### United States District Court for the District of Maryland Judge Richard D. Bennett