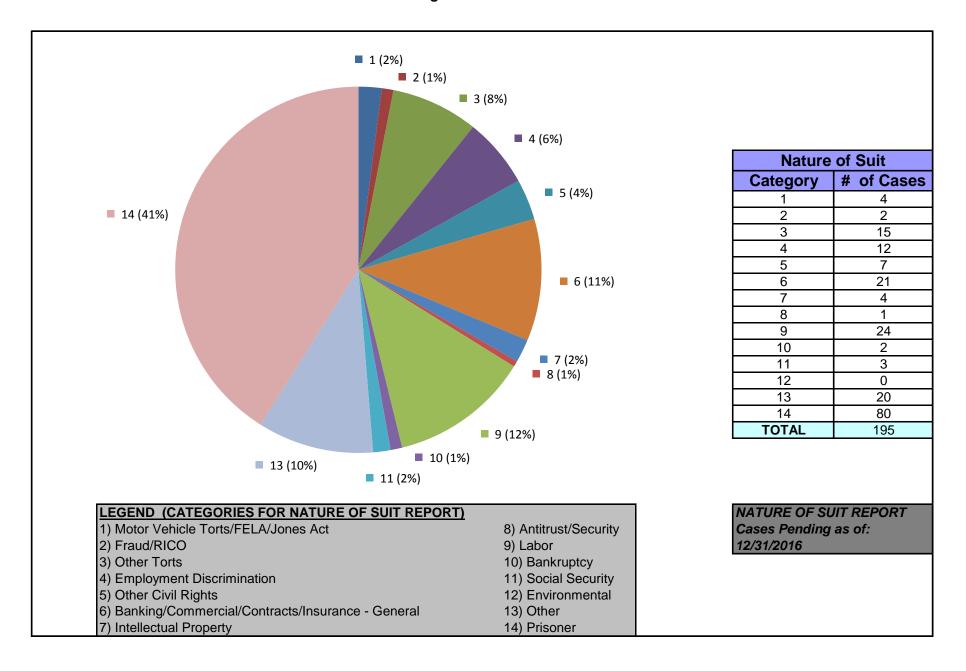

#### United States District Court for the District of Maryland Magistrate Judges Total Cases by Nature of Suit