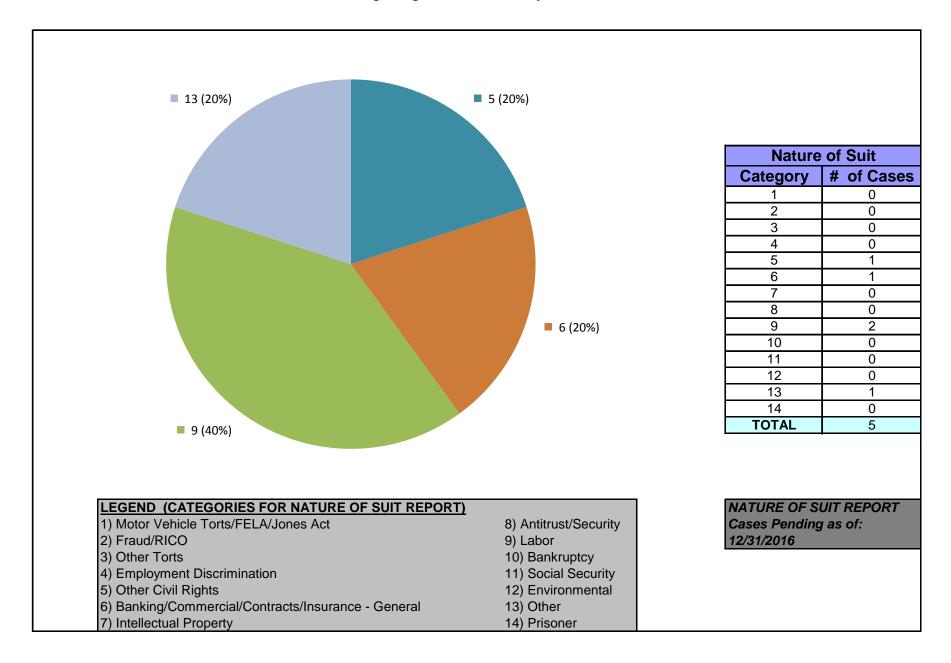

### United States District Court for the District of Maryland Judge Marvin J. Garbis