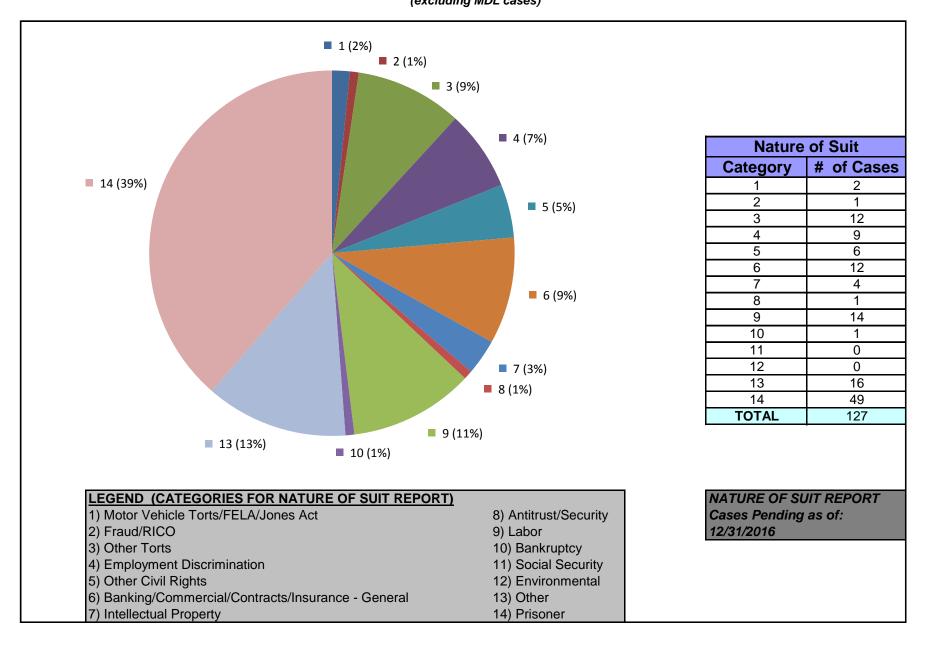

# United States District Court for the District of Maryland Judge Roger W. Titus (excluding MDL cases)