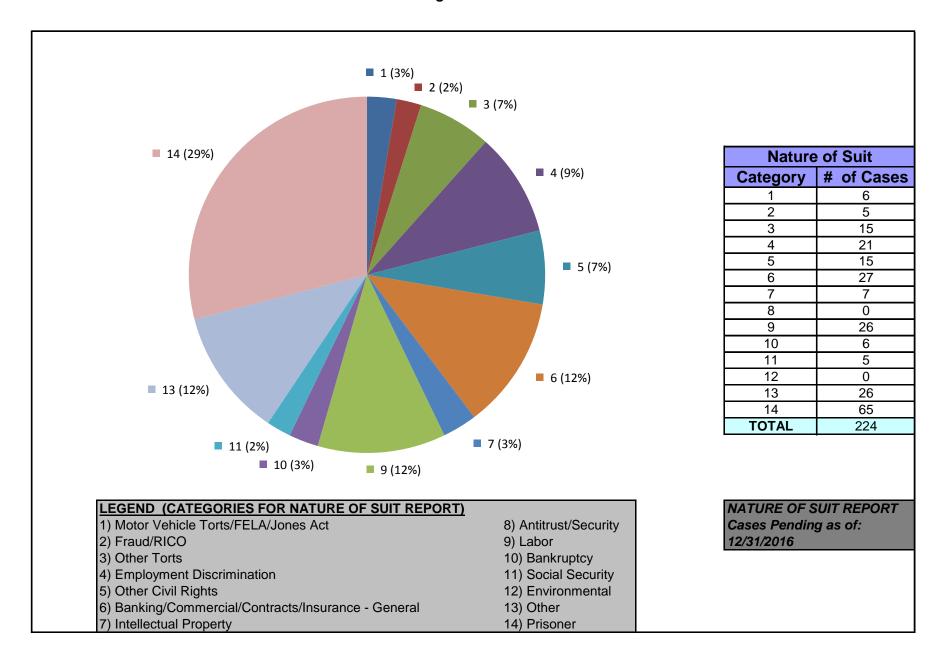

### United States District Court for the District of Maryland Judge Richard D. Bennett