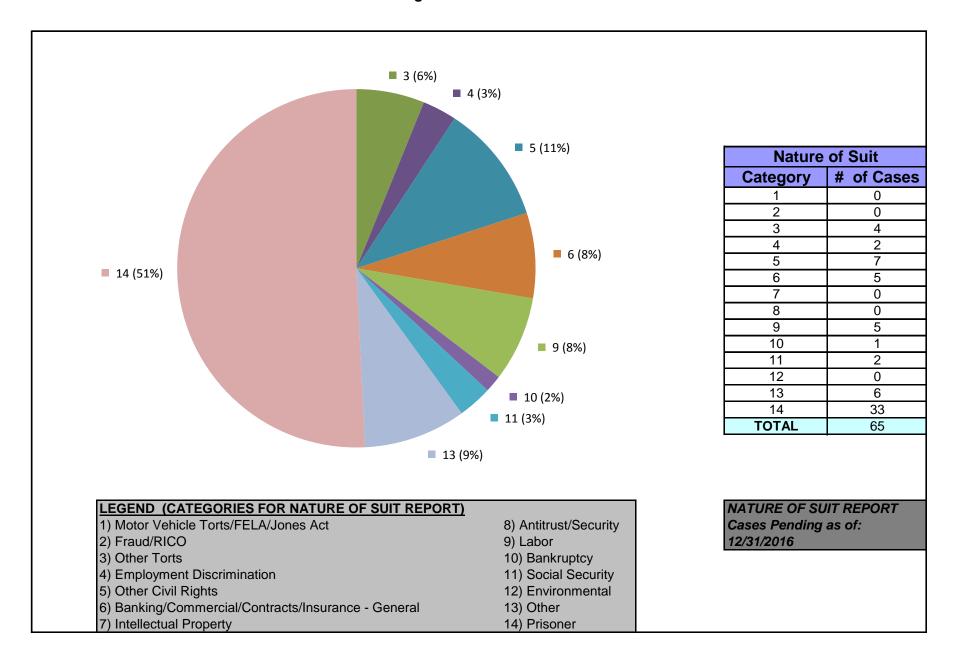

### United States District Court for the District of Maryland Judge Richard D. Bennett