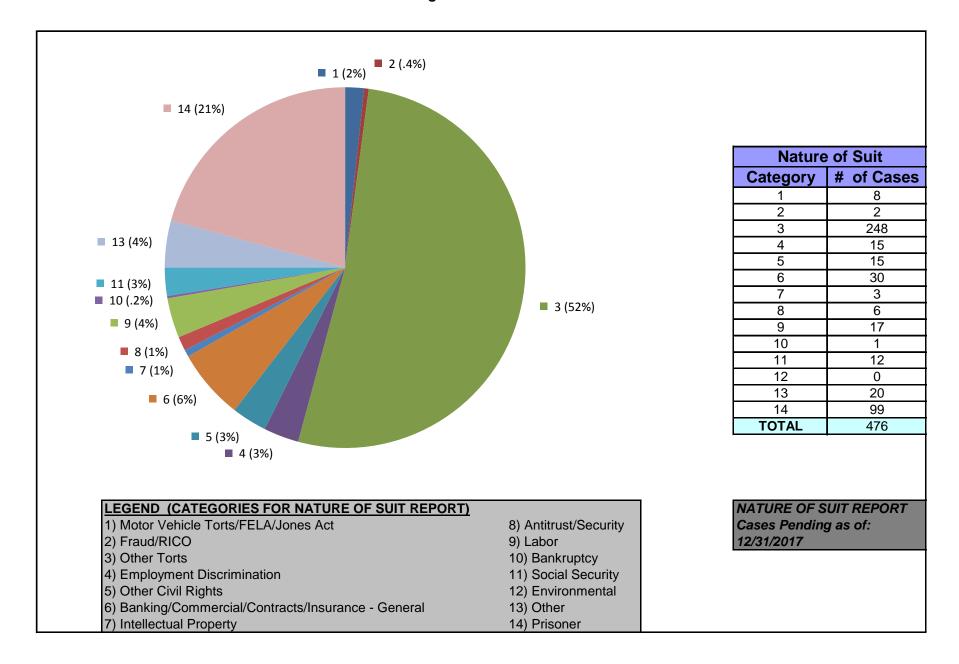

# United States District Court for the District of Maryland District Total Cases by Nature of Suit (excluding MDL cases)