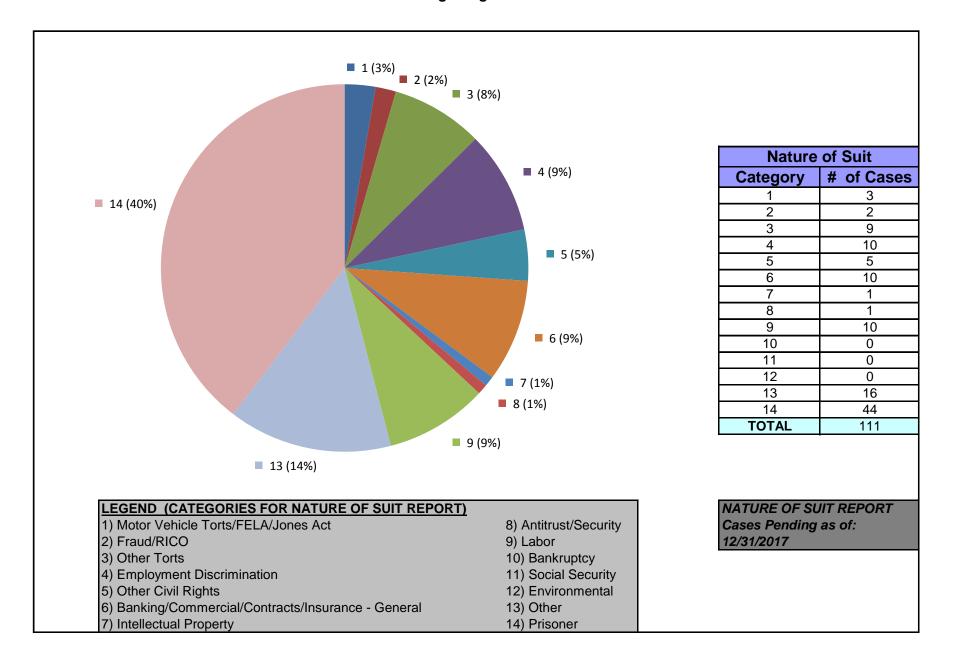

### United States District Court for the District of Maryland District Total Cases by Nature of Suit