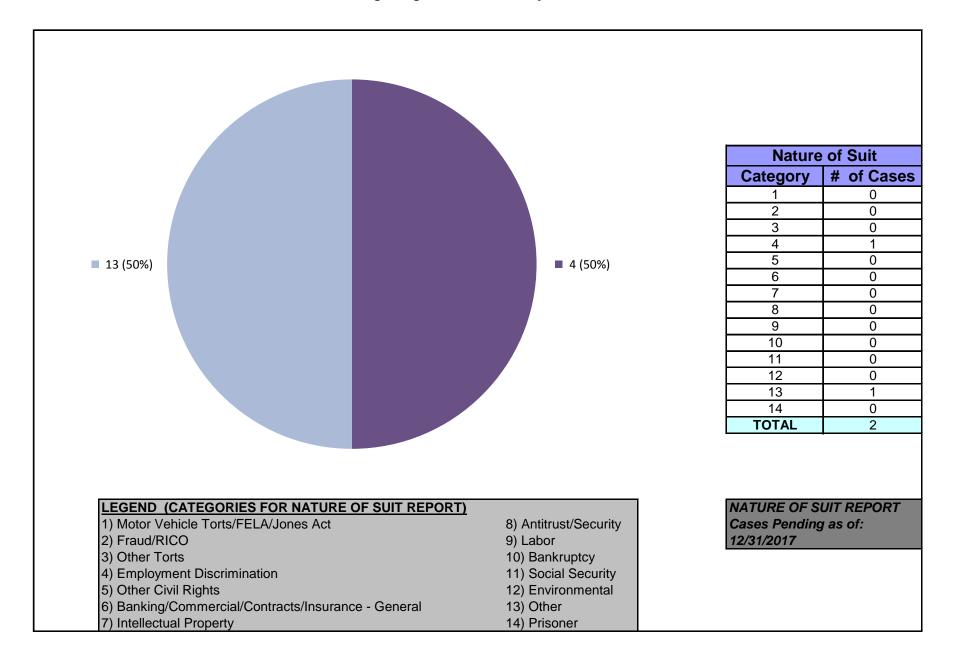

### United States District Court for the District of Maryland Visiting Judges Total Cases by Nature of Suit