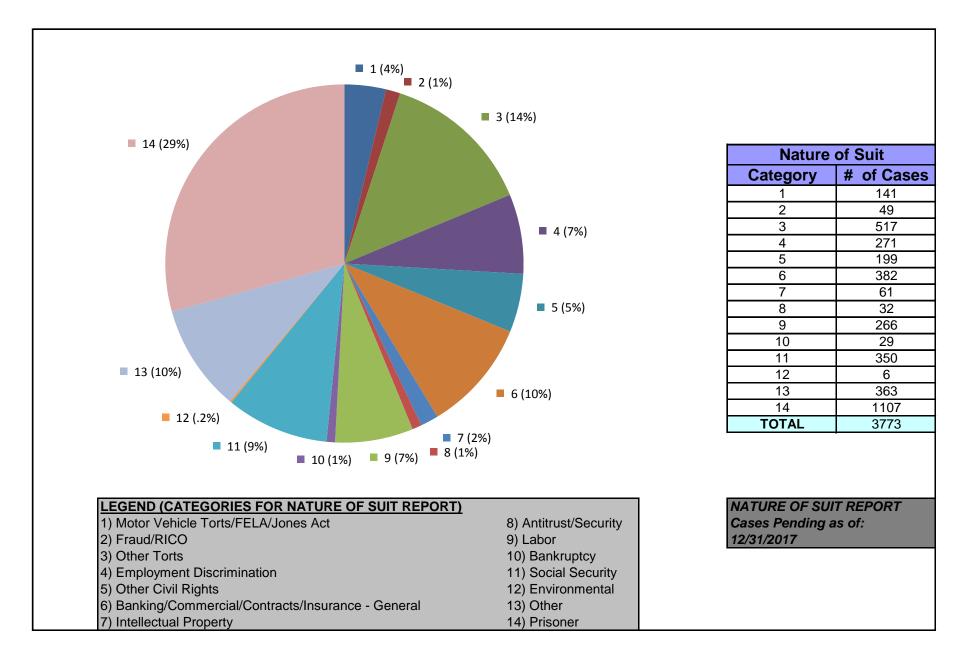

### United States District Court for the District of Maryland District Total Cases by Nature of Suit