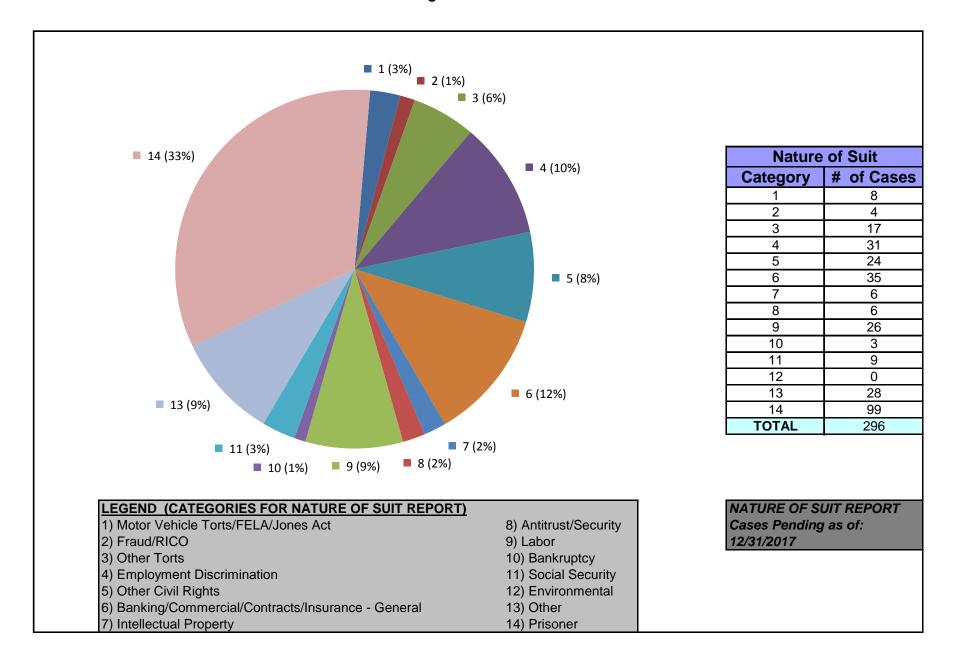

### United States District Court for the District of Maryland District Total Cases by Nature of Suit