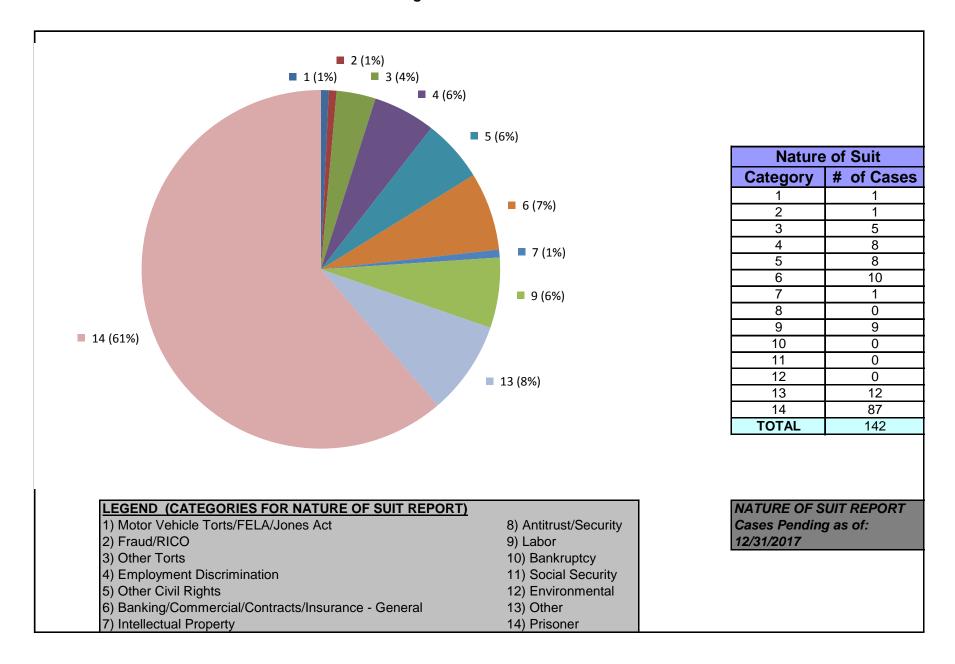

### United States District Court for the District of Maryland Judge Richard D. Bennett