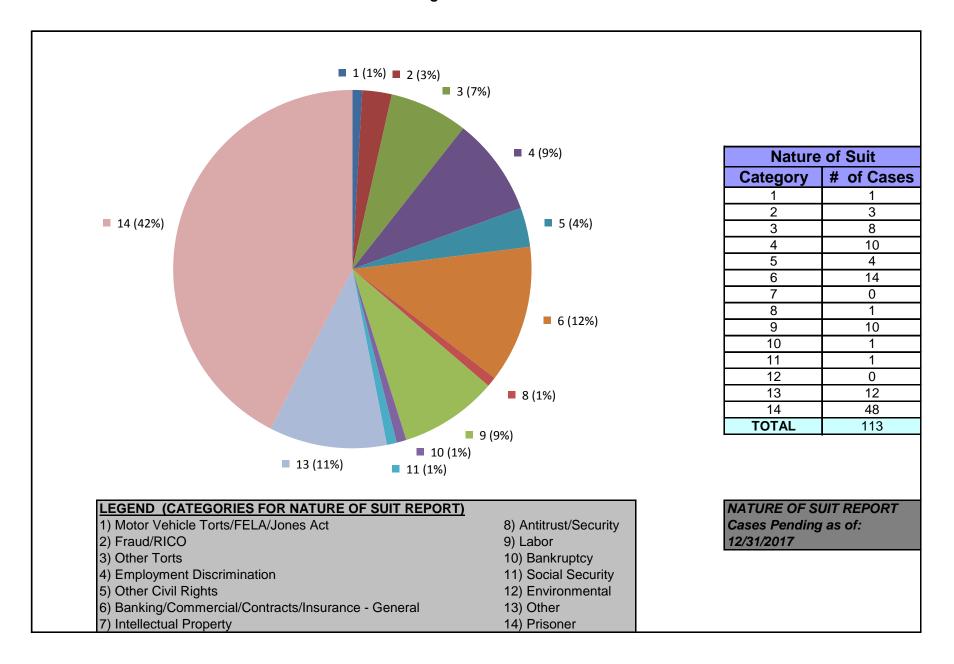

# United States District Court for the District of Maryland District Total Cases by Nature of Suit (excluding MDL cases)