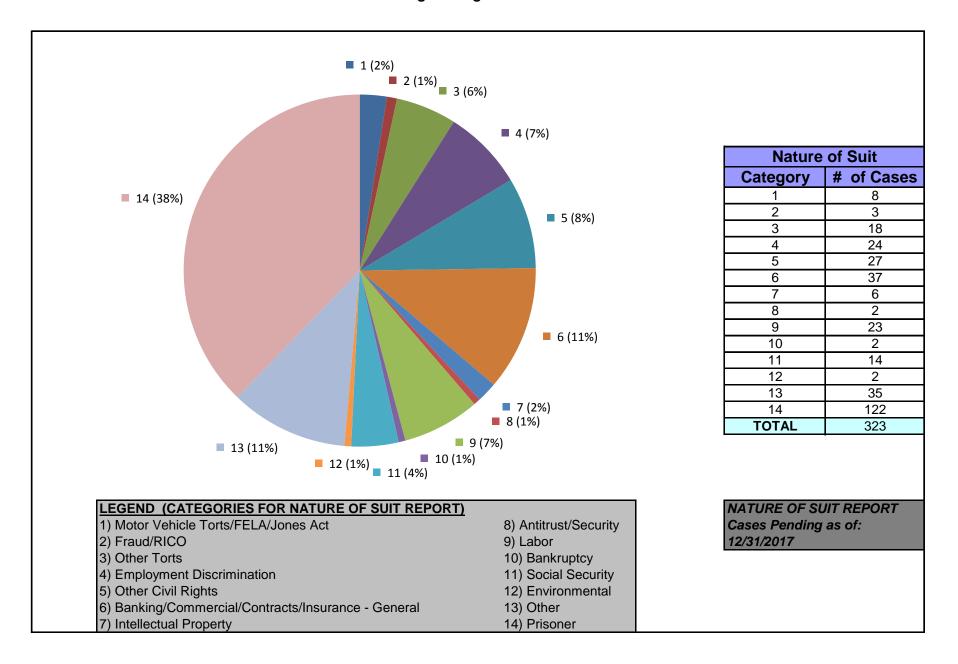

### United States District Court for the District of Maryland Judge Richard D. Bennett