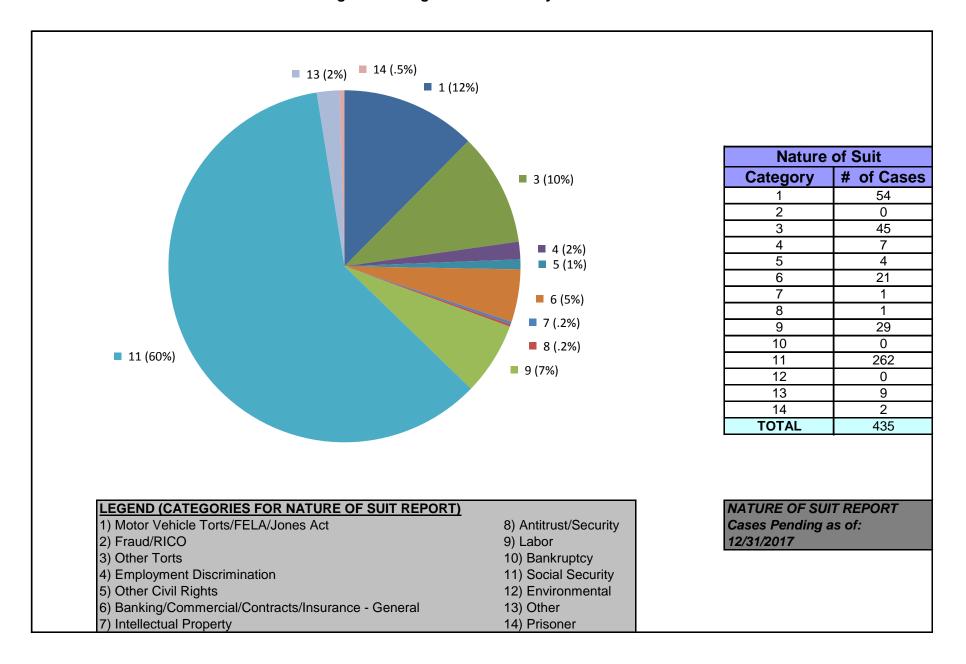

### United States District Court for the District of Maryland Magistrate Judges Total Cases by Nature of Suit