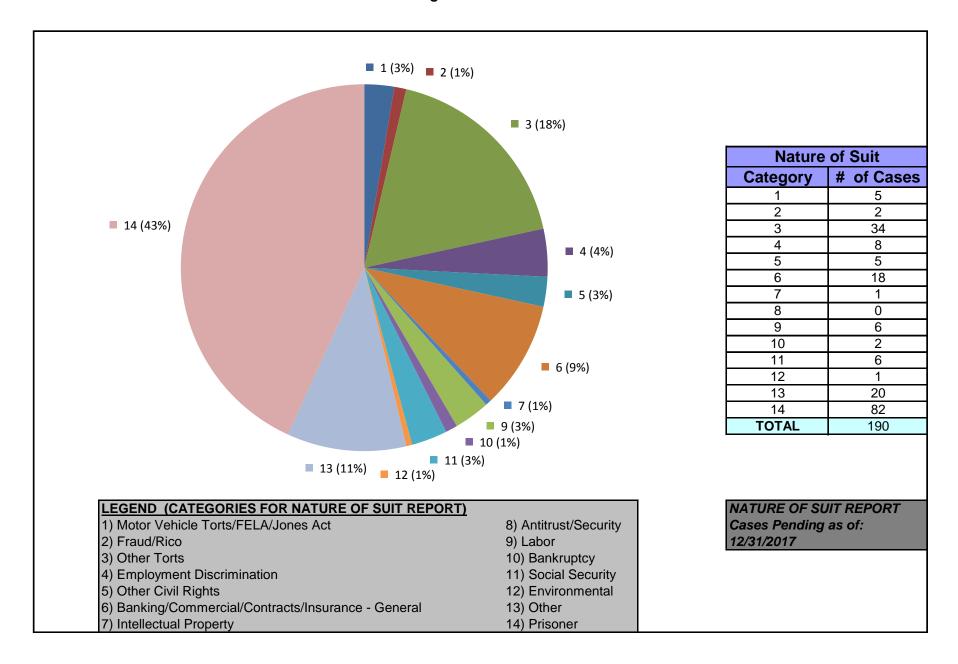

### United States District Court for the District of Maryland Magistrate Judges Total Cases by Nature of Suit