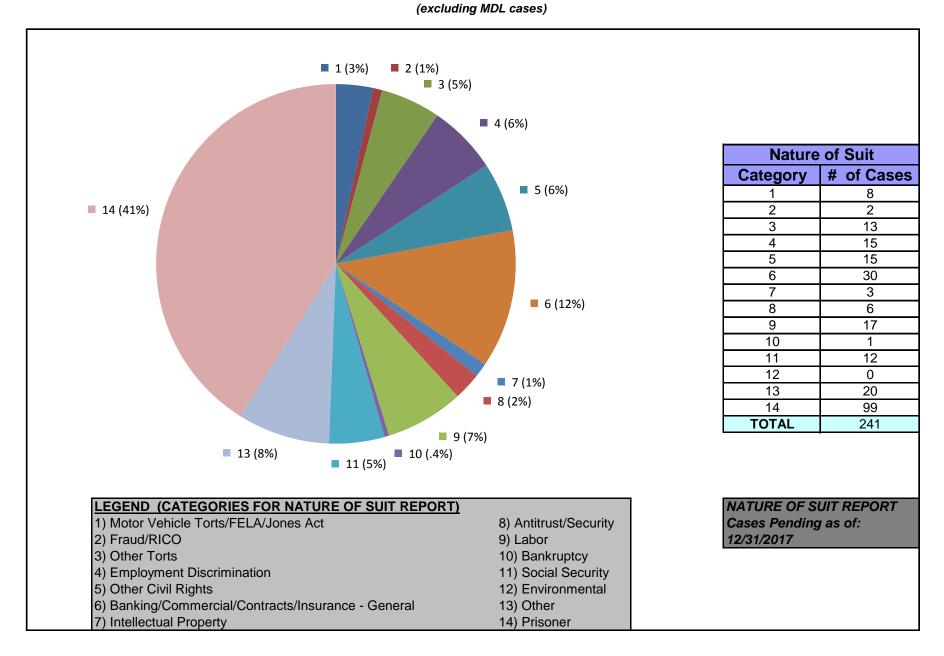

# United States District Court for the District of Maryland Judge Roger W. Titus (excluding MDL cases)