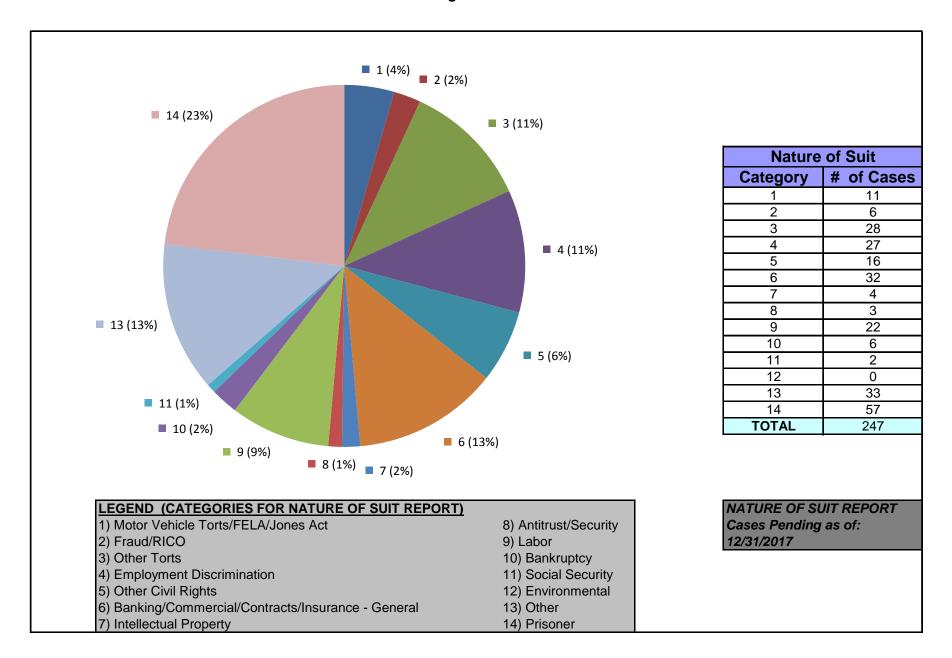

### United States District Court for the District of Maryland Magistrate Judges Total Cases by Nature of Suit