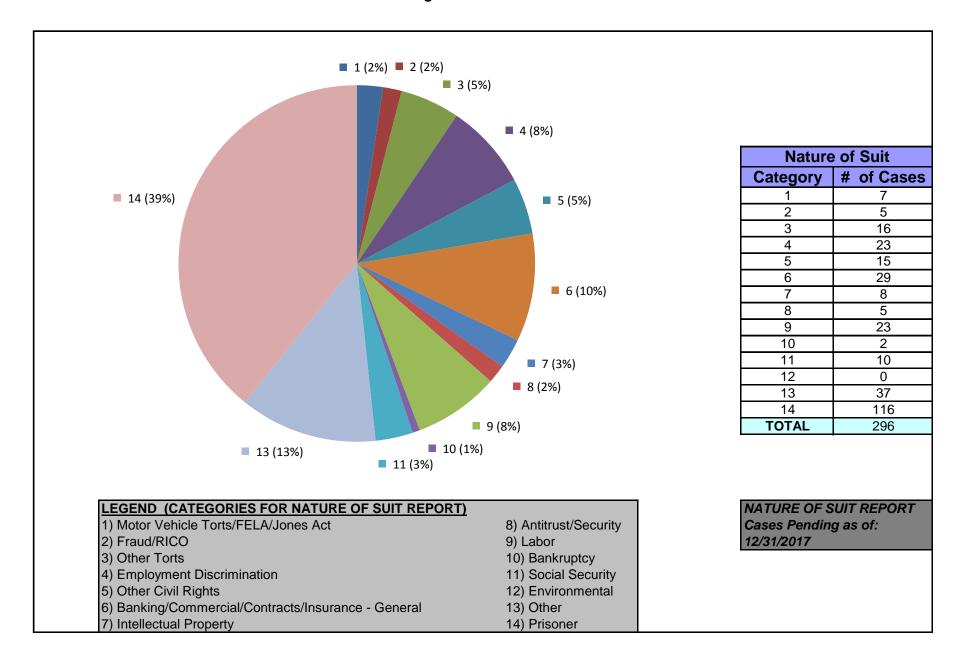

### United States District Court for the District of Maryland District Total Cases by Nature of Suit