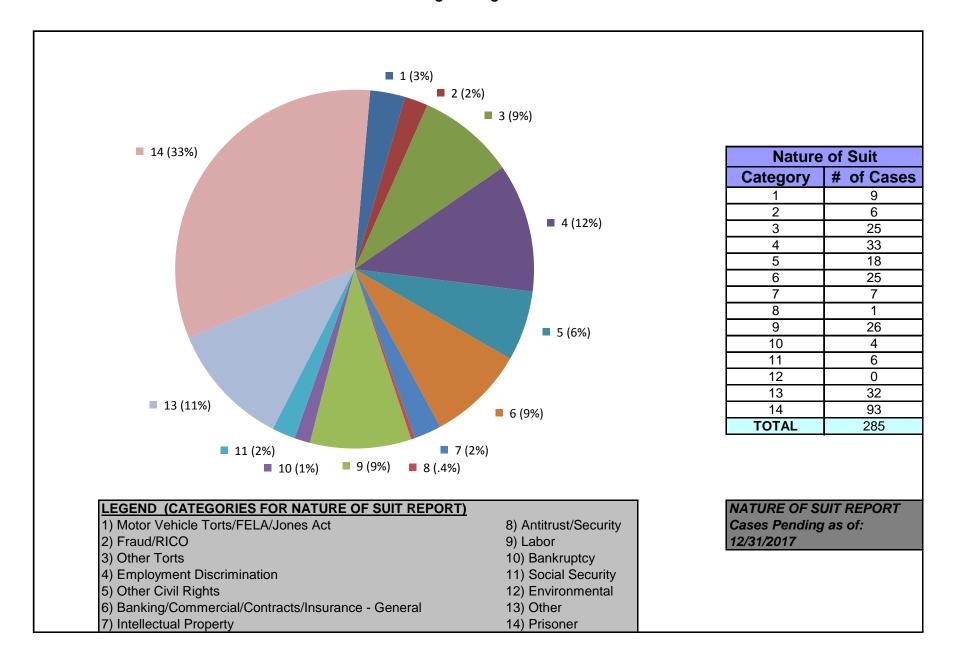

### United States District Court for the District of Maryland Judge Catherine C. Blake