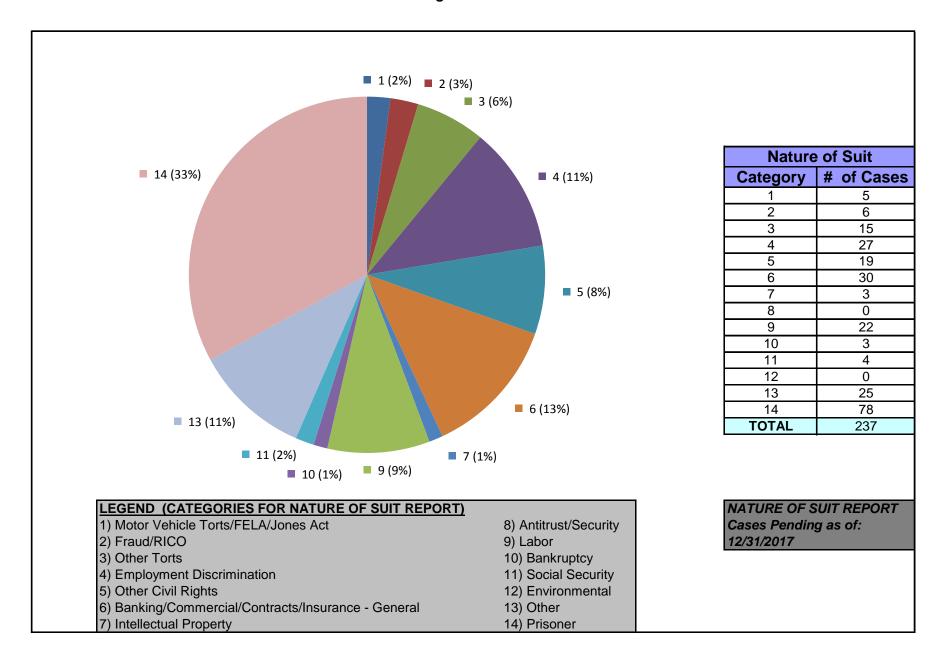

### United States District Court for the District of Maryland Judge Catherine C. Blake