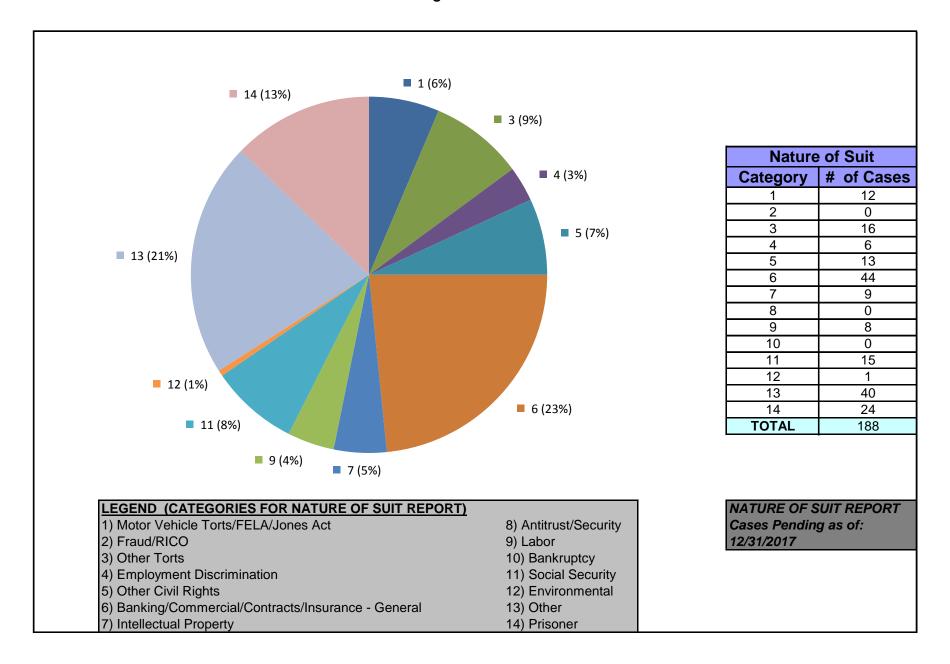

### United States District Court for the District of Maryland Magistrate Judges Total Cases by Nature of Suit