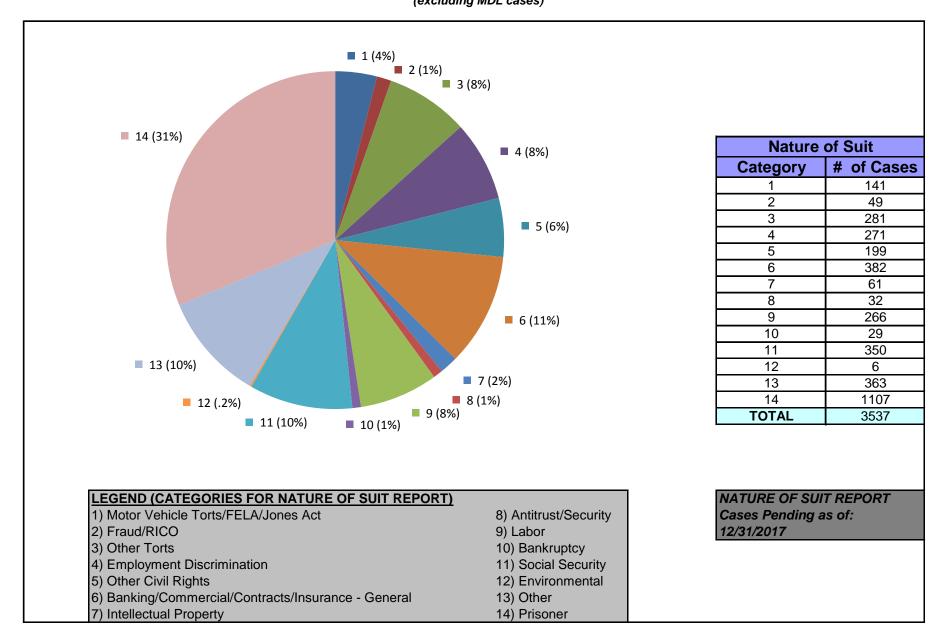

# United States District Court for the District of Maryland District Total Cases by Nature of Suit (excluding MDL cases)