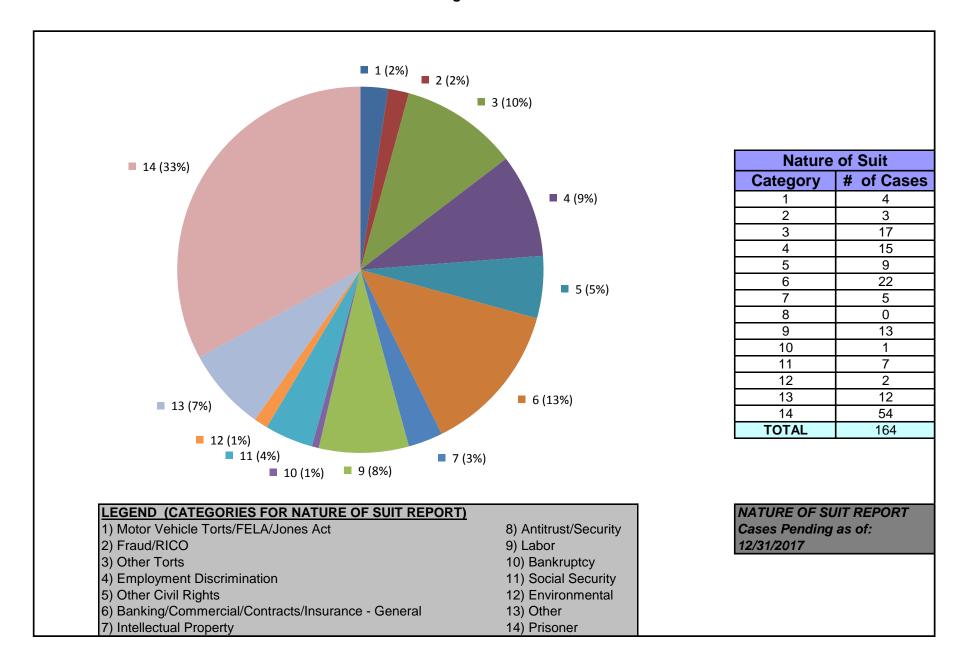

### United States District Court for the District of Maryland Magistrate Judges Total Cases by Nature of Suit