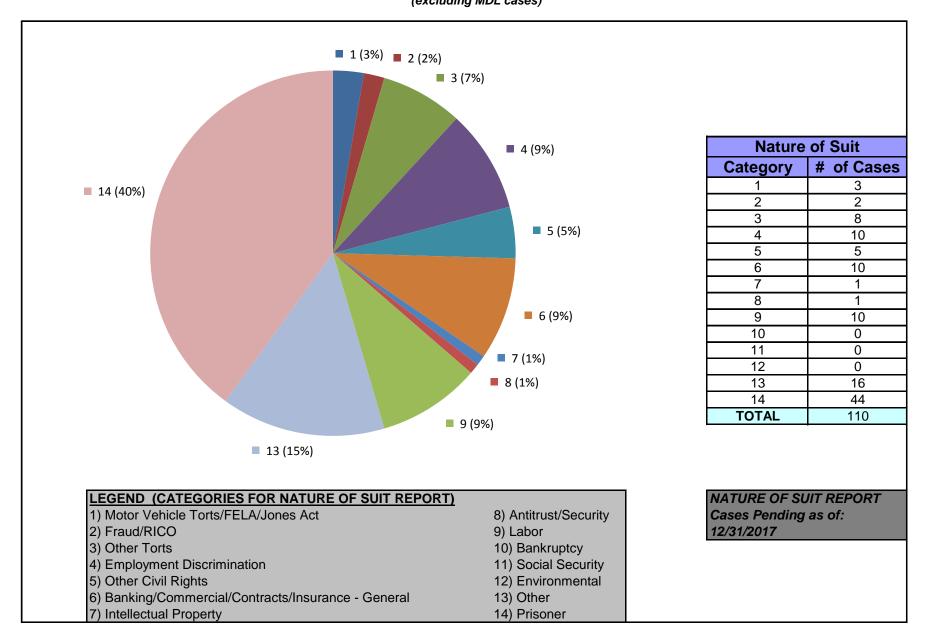

# United States District Court for the District of Maryland District Total Cases by Nature of Suit (excluding MDL cases)