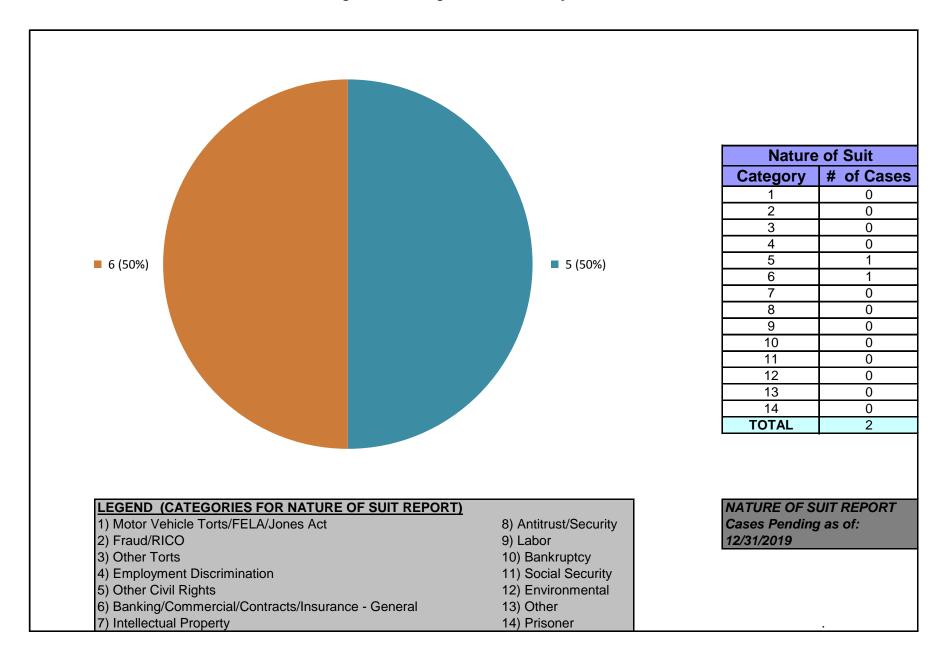

### United States District Court for the District of Maryland Visiting District Judges Total Cases by Nature of Suit