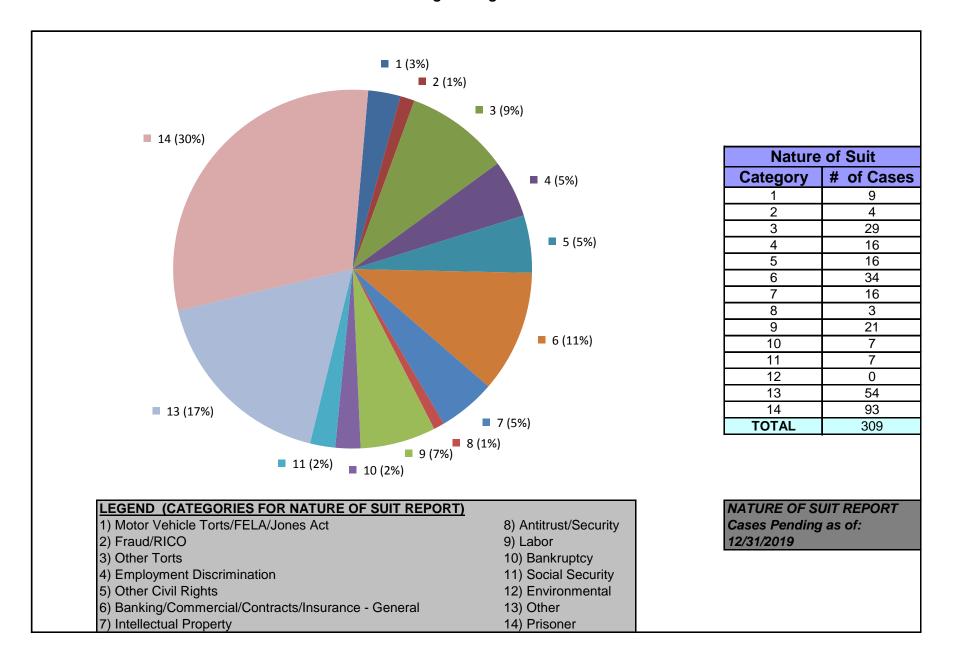

### United States District Court for the District of Maryland District Total Cases by Nature of Suit