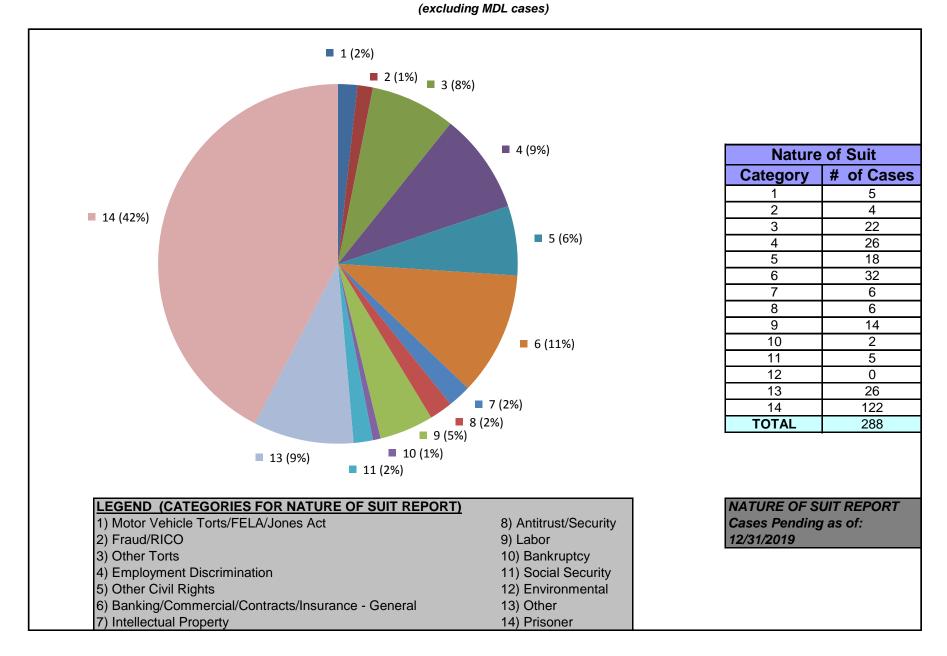

# United States District Court for the District of Maryland District Total Cases by Nature of Suit (excluding MDL cases)