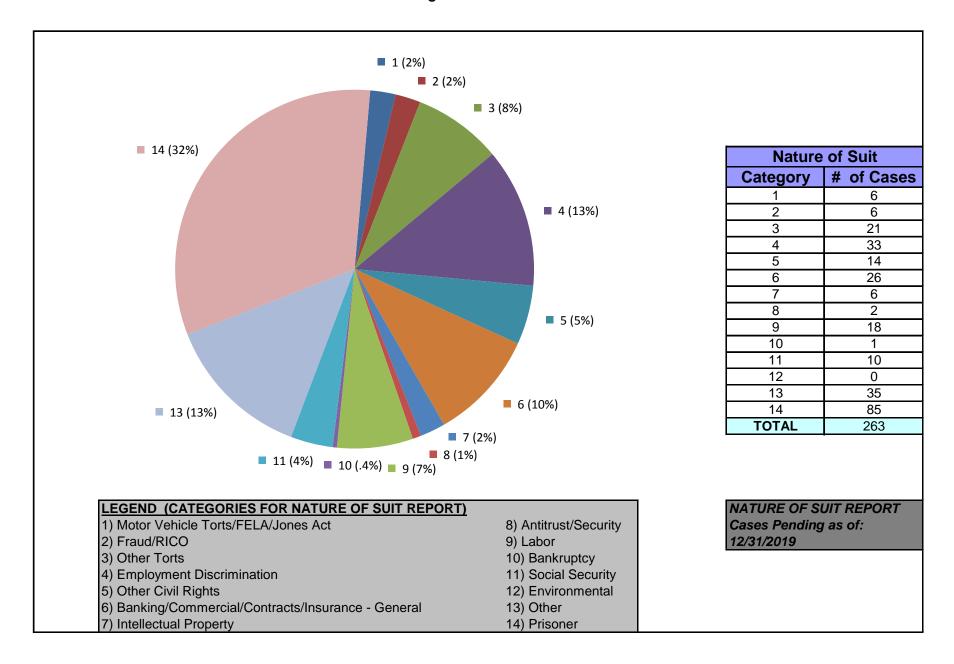

# United States District Court for the District of Maryland District Total Cases by Nature of Suit (excluding MDL cases)