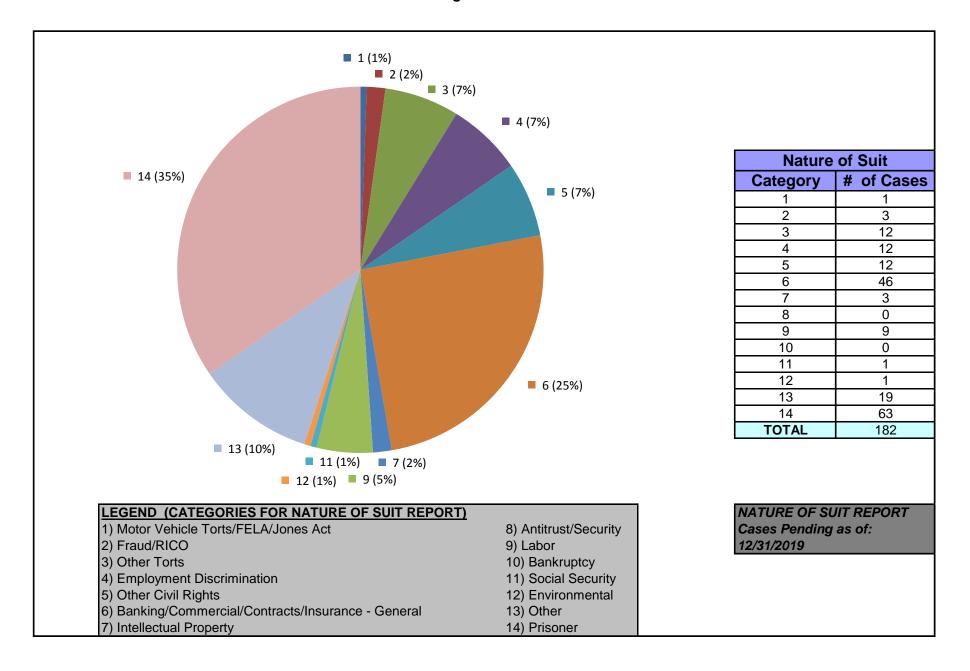

#### United States District Court for the District of Maryland Magistrate Judges Total Cases by Nature of Suit