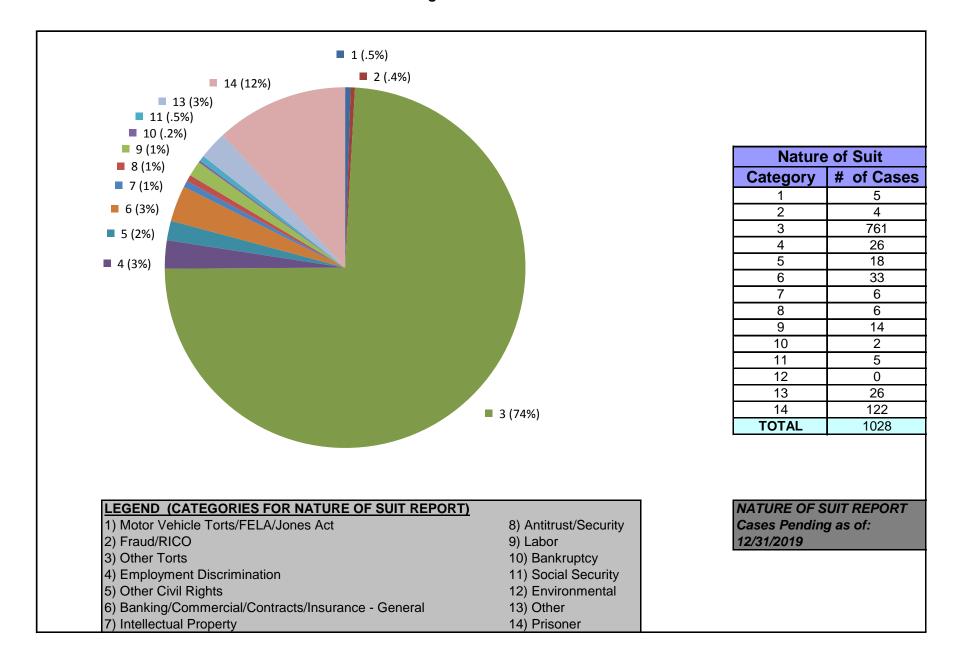

### United States District Court for the District of Maryland District Total Cases by Nature of Suit