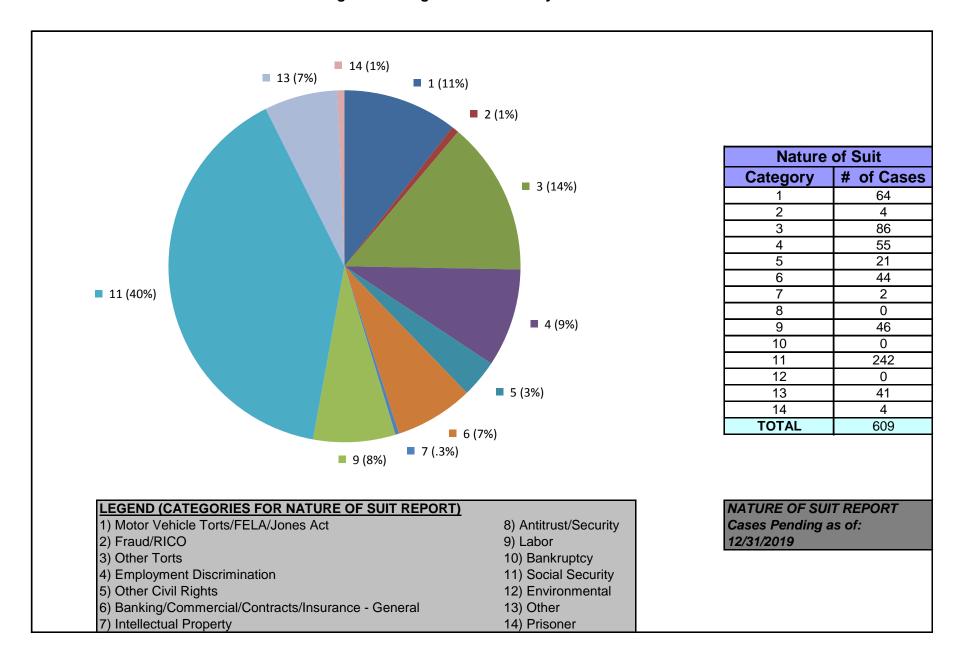

#### United States District Court for the District of Maryland Magistrate Judges Total Cases by Nature of Suit