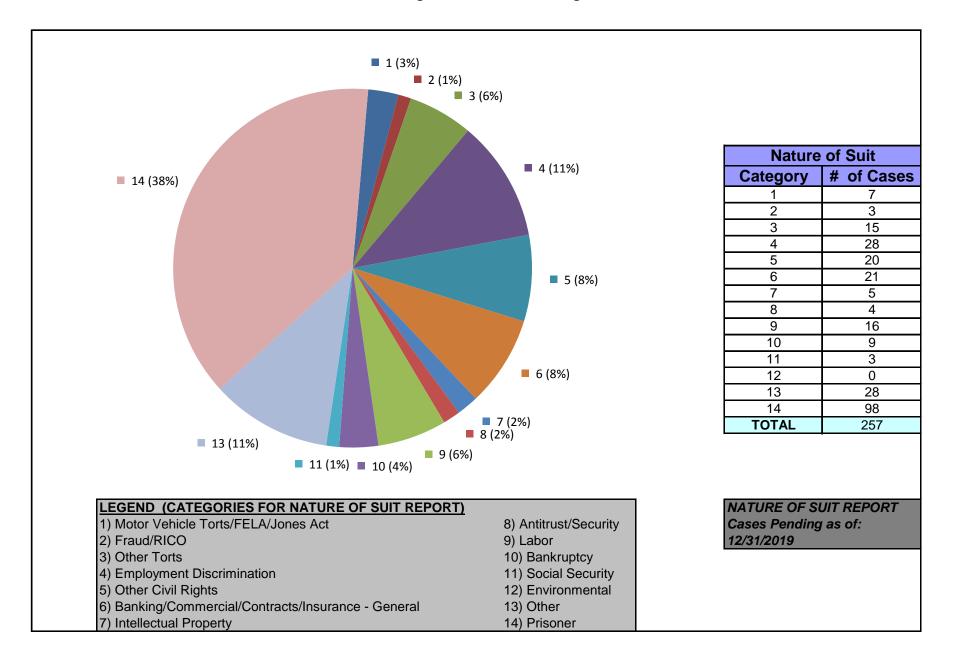

### United States District Court for the District of Maryland Judge Richard D. Bennett