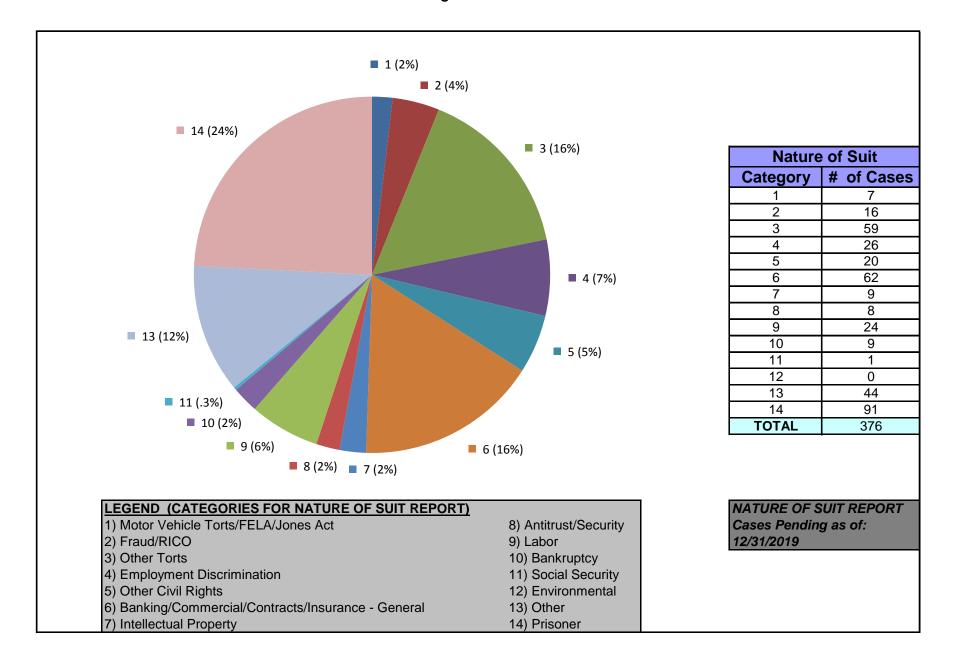

#### United States District Court for the District of Maryland Magistrate Judges Total Cases by Nature of Suit