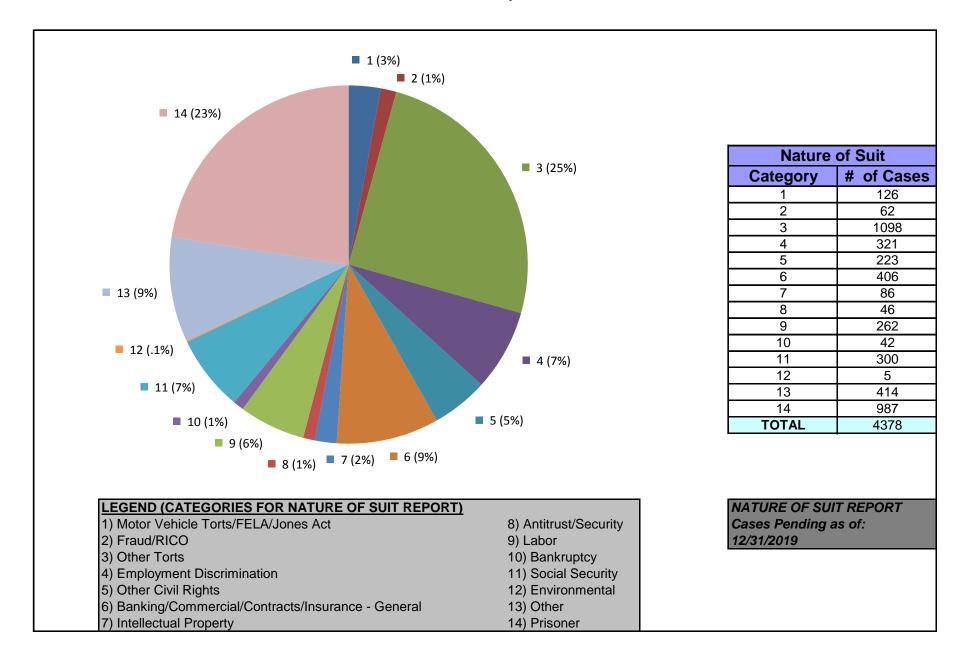

### United States District Court for the District of Maryland District Total Cases by Nature of Suit