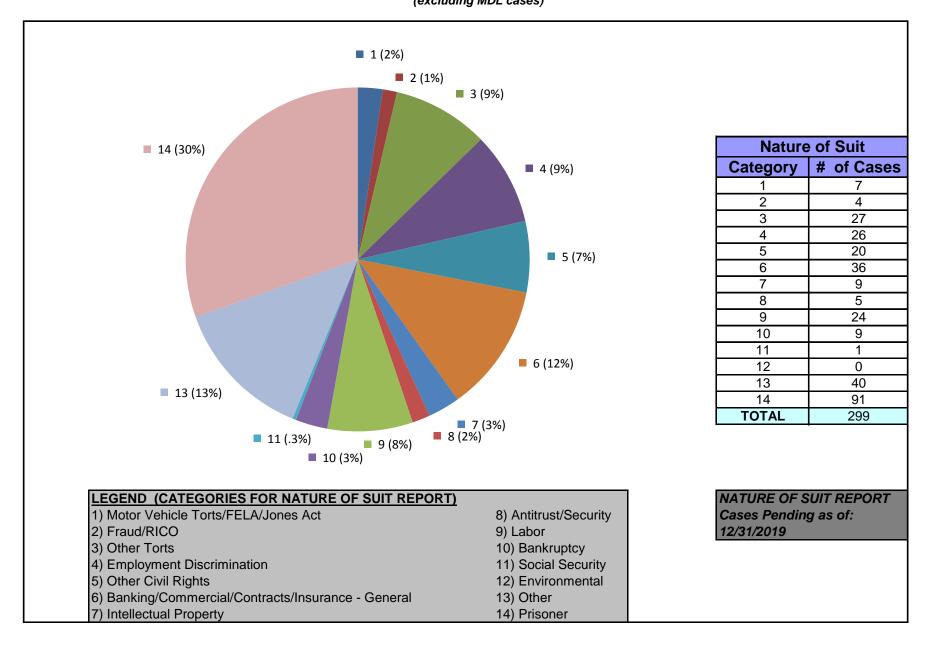

# United States District Court for the District of Maryland Judge Paul W. Grimm (excluding MDL cases)