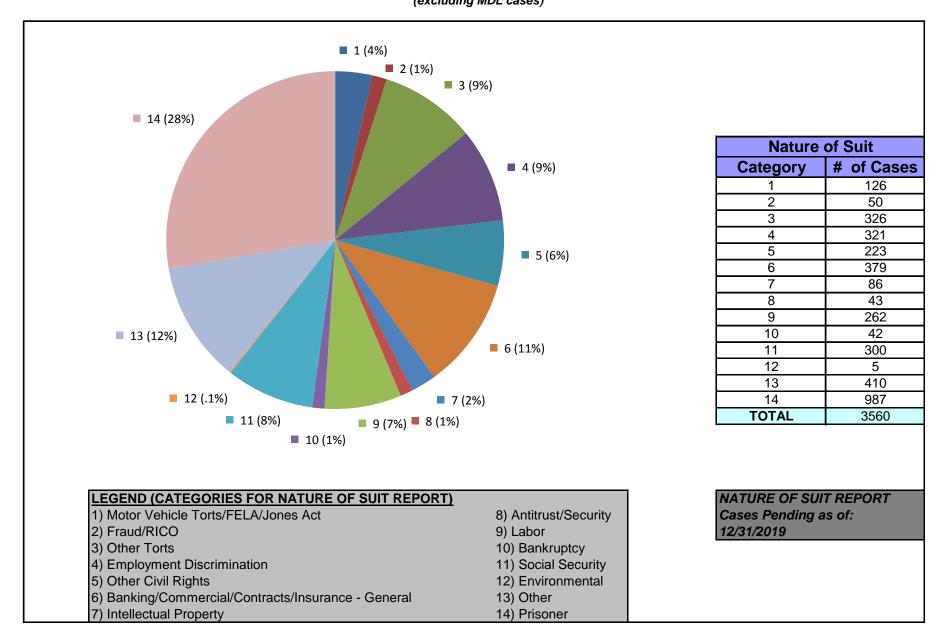

# United States District Court for the District of Maryland District Total Cases by Nature of Suit (excluding MDL cases)