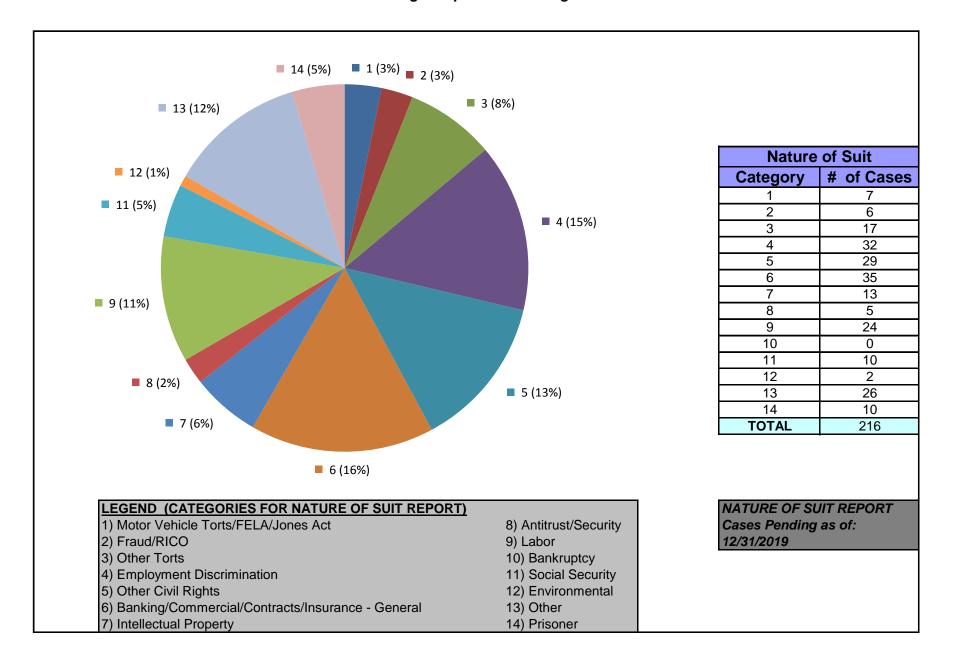

### United States District Court for the District of Maryland Judge Catherine C. Blake