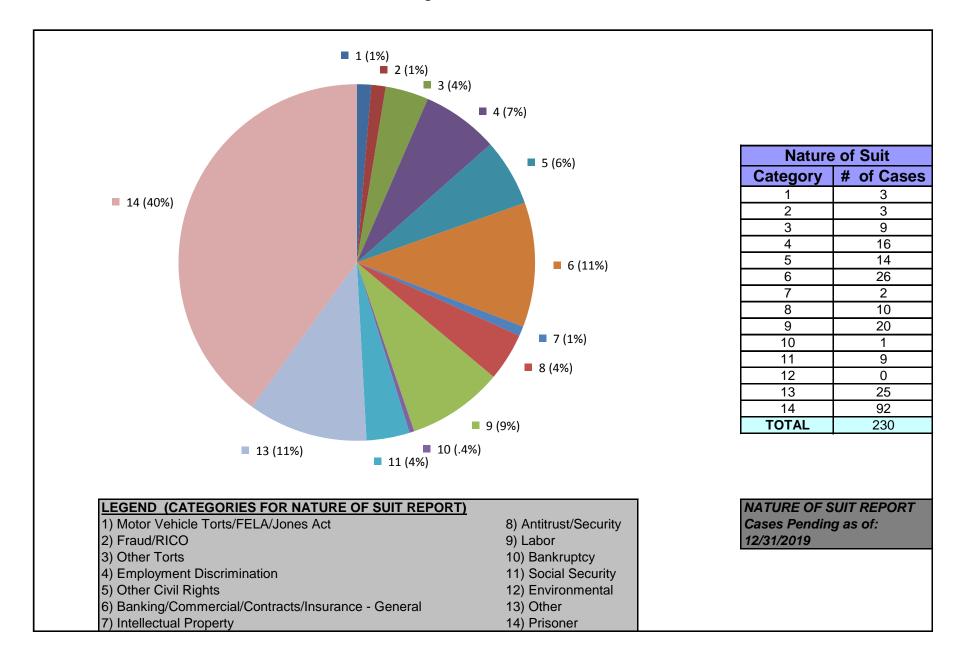

### United States District Court for the District of Maryland Judge Richard D. Bennett