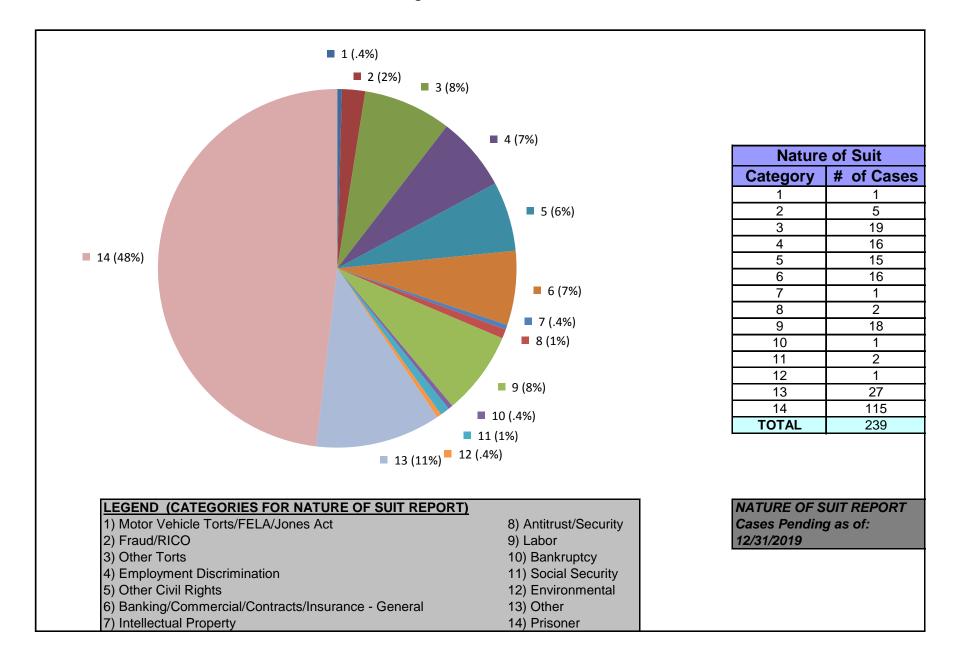

### United States District Court for the District of Maryland Judge Richard D. Bennett