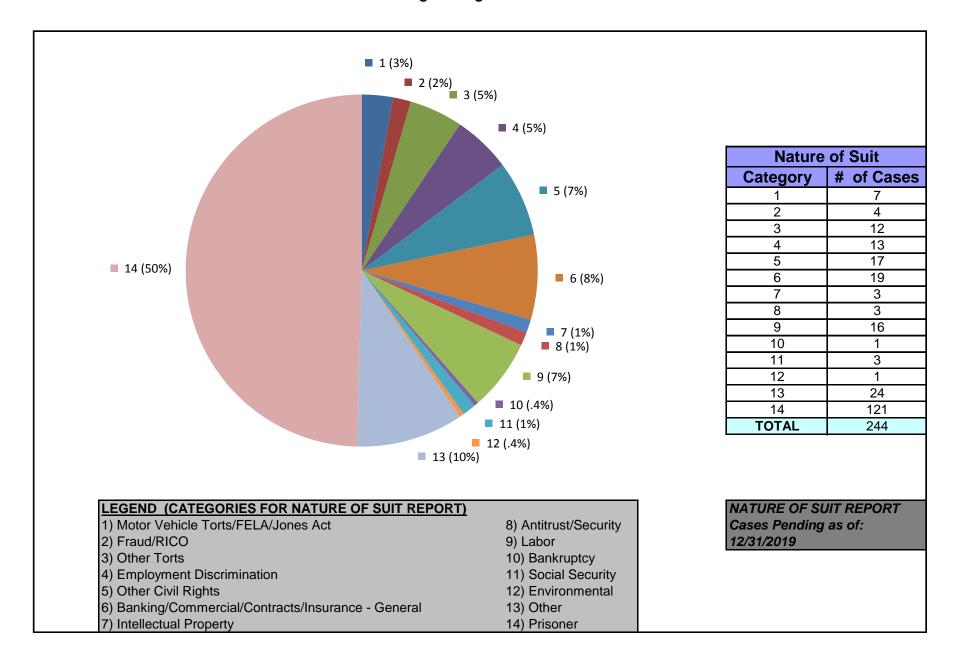

### United States District Court for the District of Maryland Judge Richard D. Bennett