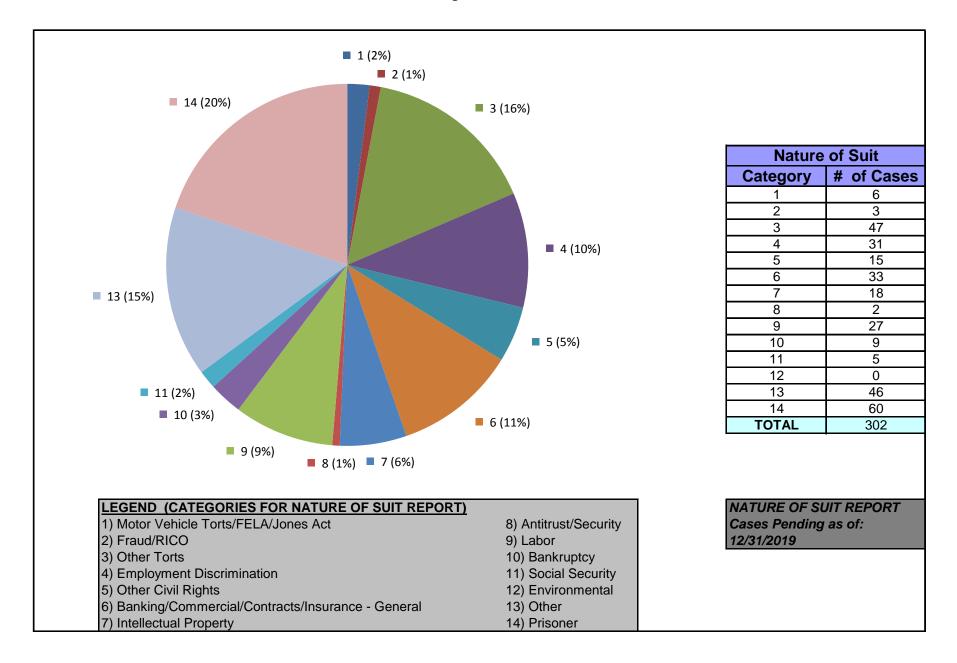

### United States District Court for the District of Maryland District Total Cases by Nature of Suit