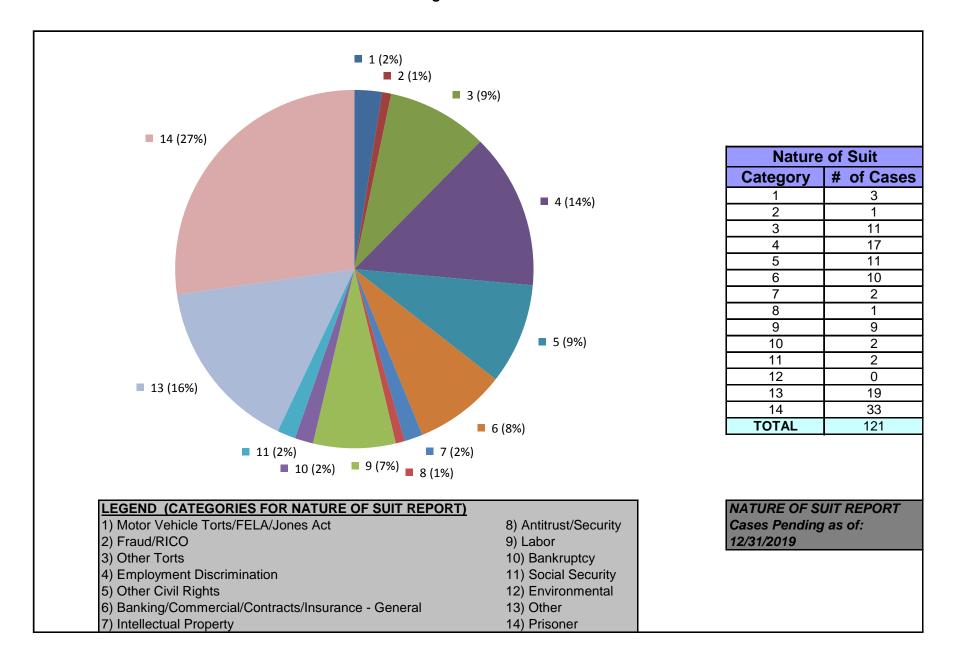

#### United States District Court for the District of Maryland Magistrate Judges Total Cases by Nature of Suit