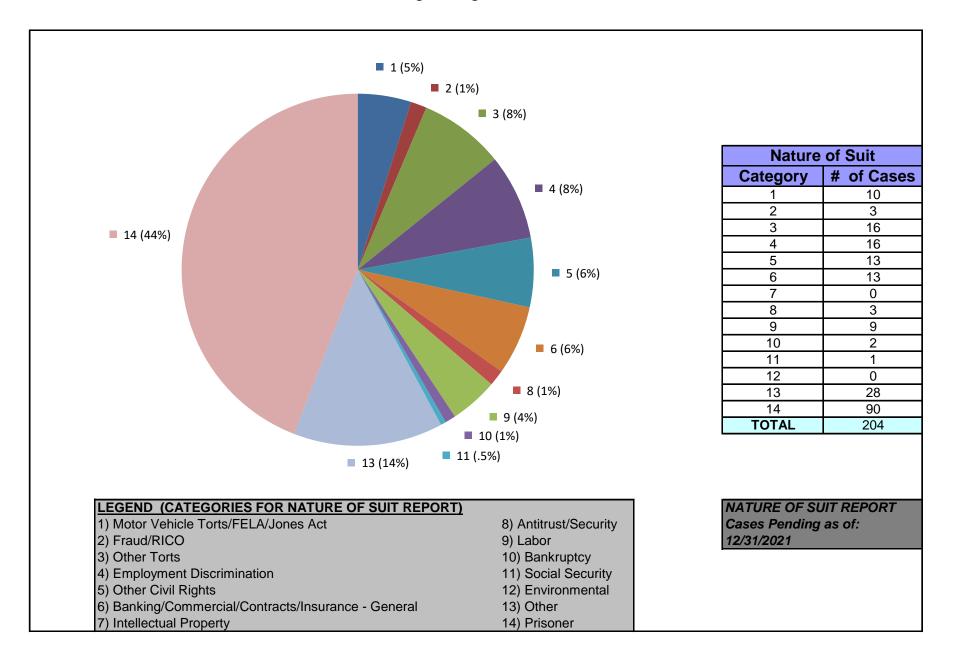

### United States District Court for the District of Maryland Judge Paul W. Grimm (excluding MDL cases)