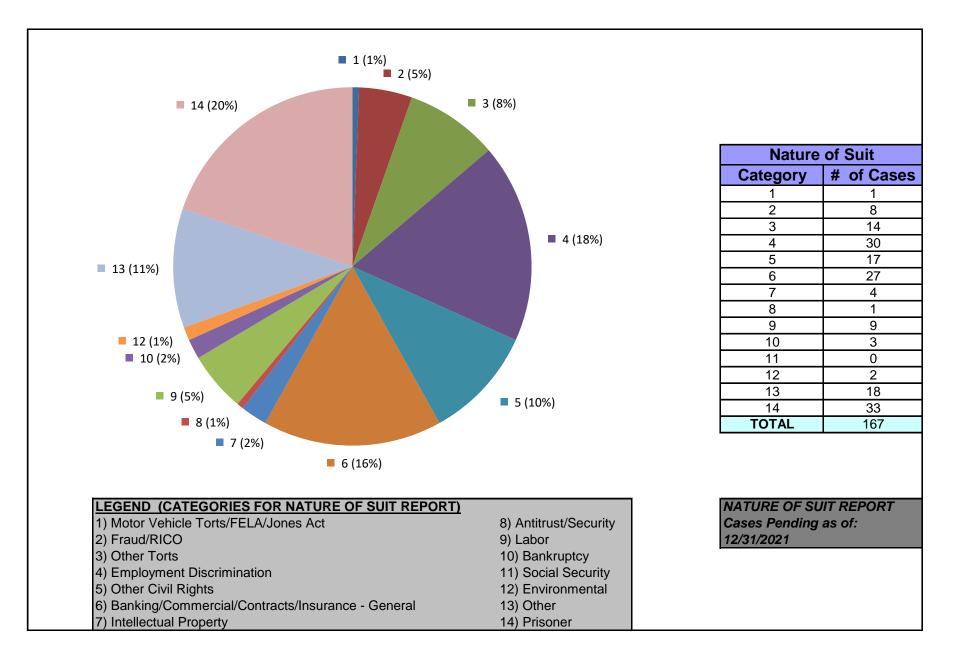

### United States District Court for the District of Maryland Judge George L. Russell III (excluding MDL cases)