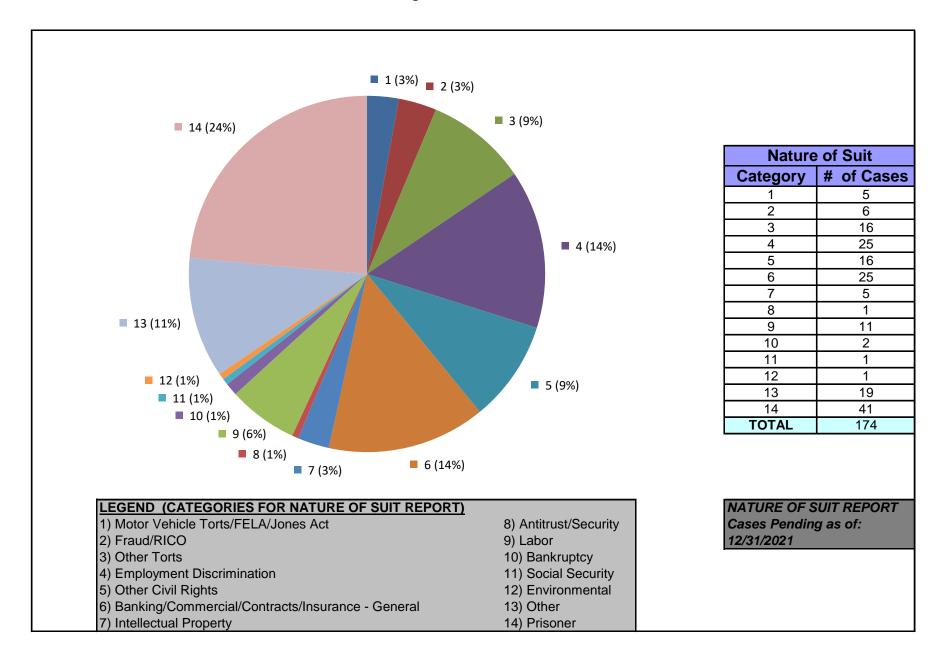

### United States District Court for the District of Maryland Judge Paul W. Grimm (excluding MDL cases)