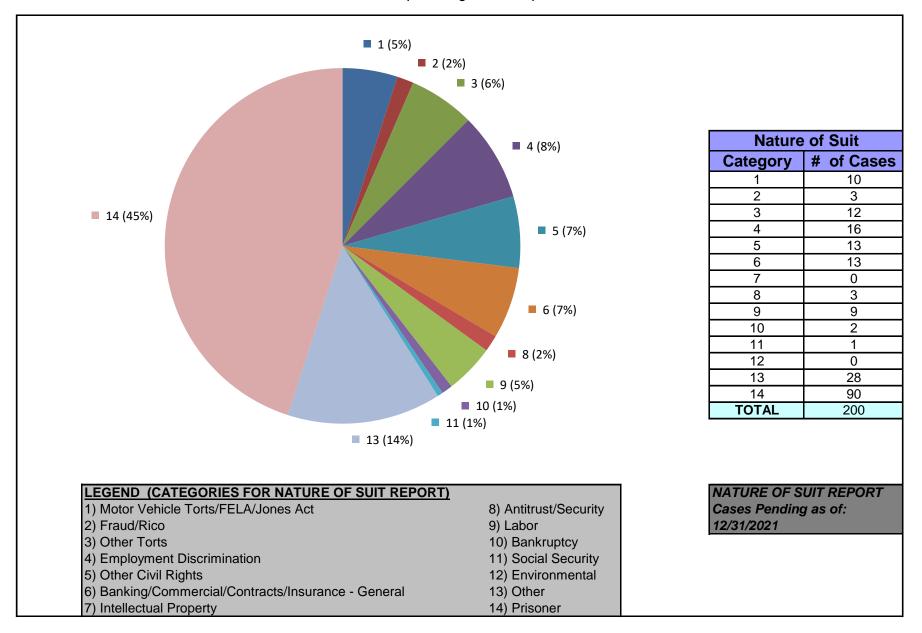

### United States District Court for the District of Maryland Judge George L. Russell III (excluding MDL cases)