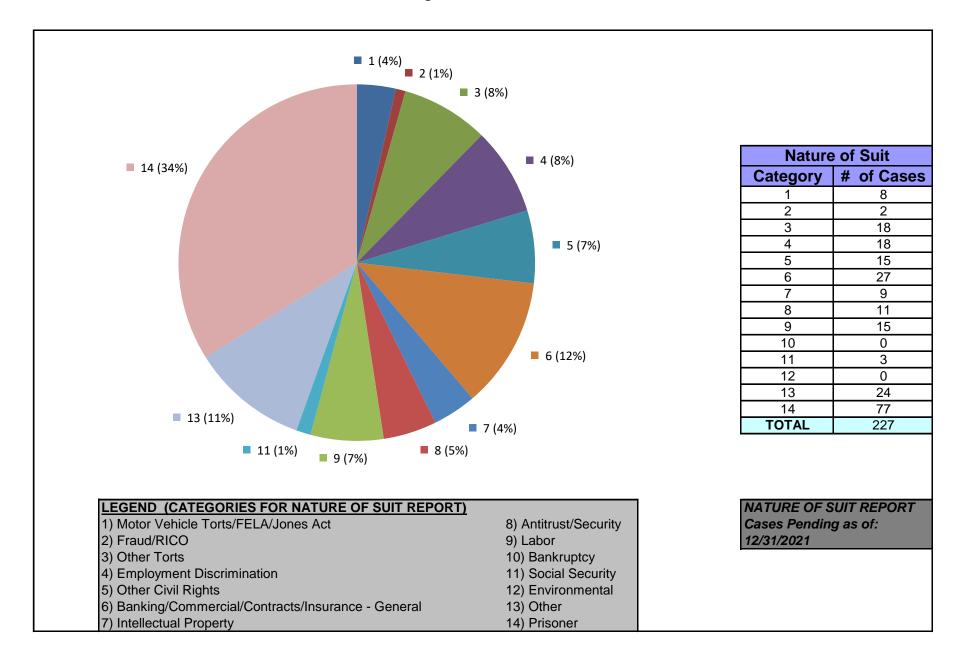

### United States District Court for the District of Maryland Judge Paul W. Grimm (excluding MDL cases)