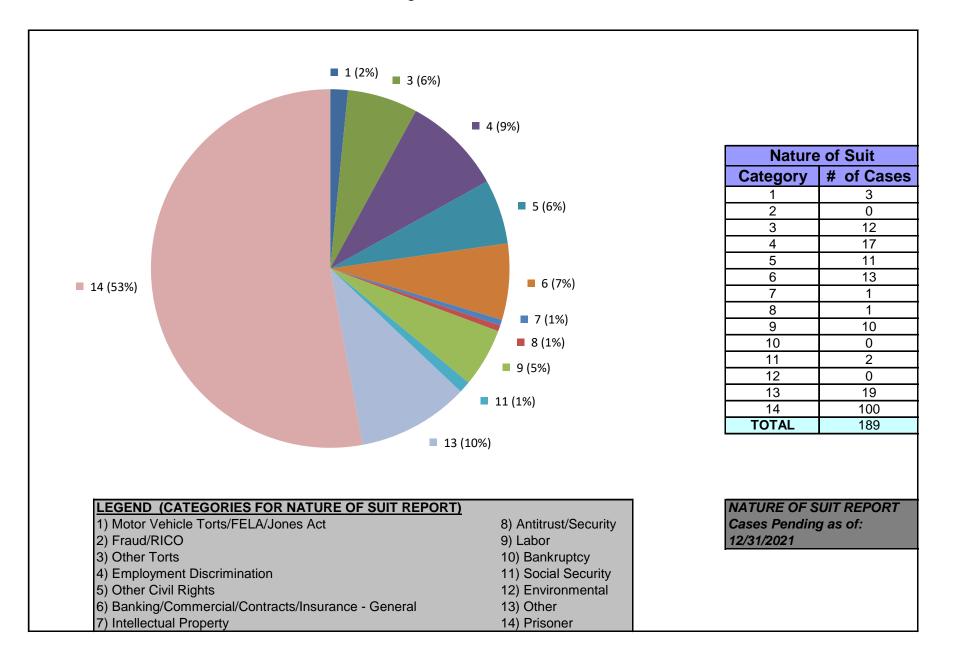

### United States District Court for the District of Maryland District Total Cases by Nature of Suit (excluding MDL cases)