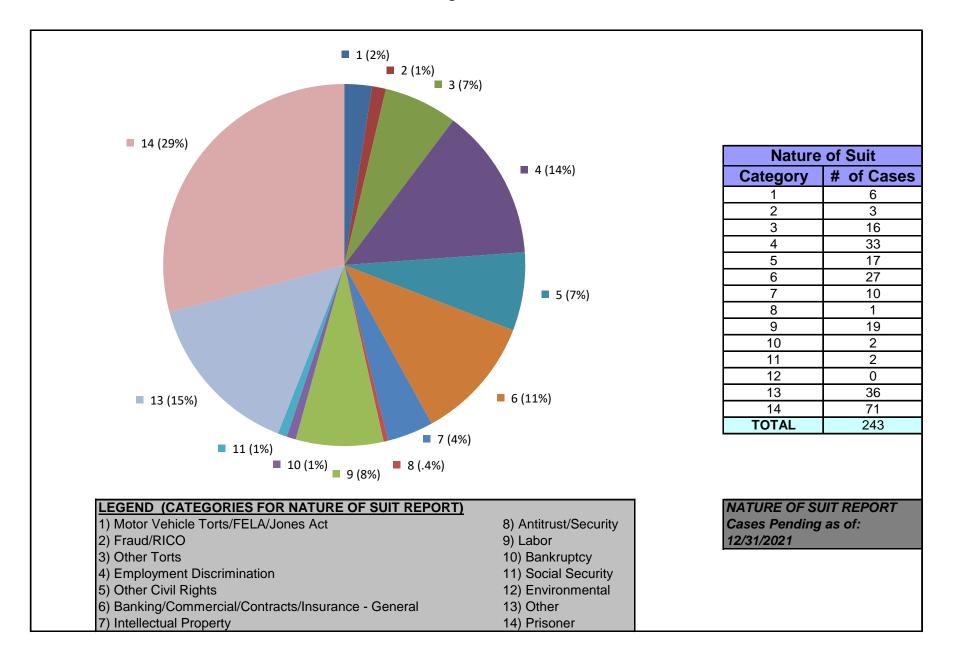

### United States District Court for the District of Maryland District Total Cases by Nature of Suit (excluding MDL cases)