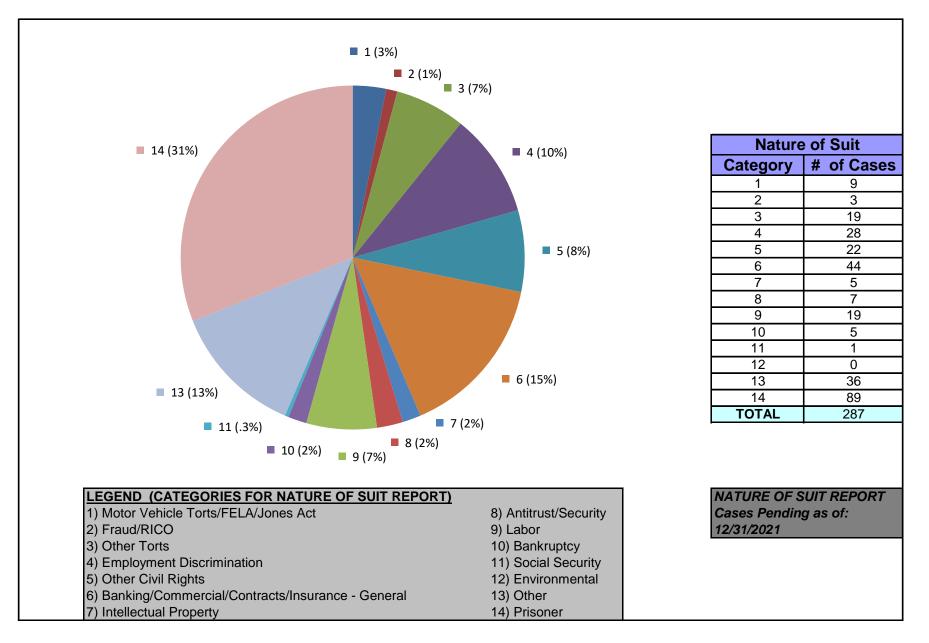

### United States District Court for the District of Maryland Judge Catherine C. Blake (excluding MDL cases)