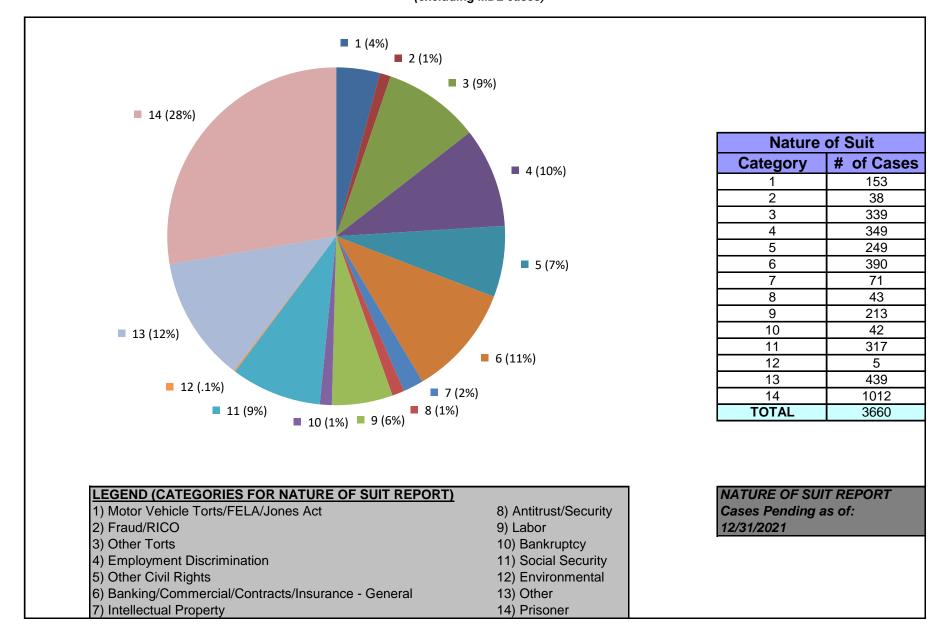

### United States District Court for the District of Maryland District Total Cases by Nature of Suit (excluding MDL cases)