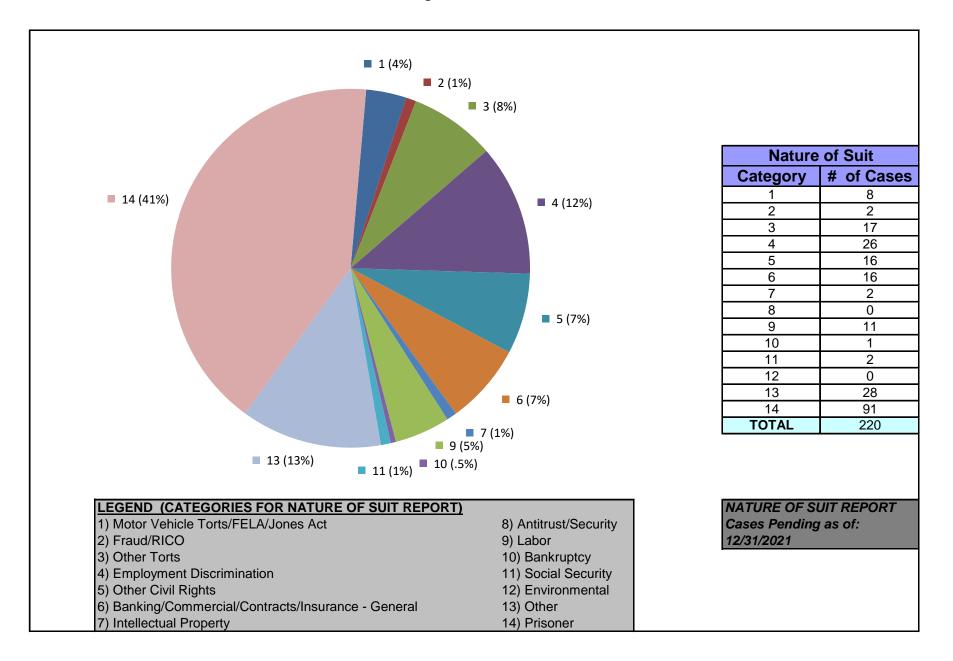

### United States District Court for the District of Maryland Judge George L. Russell III (excluding MDL cases)