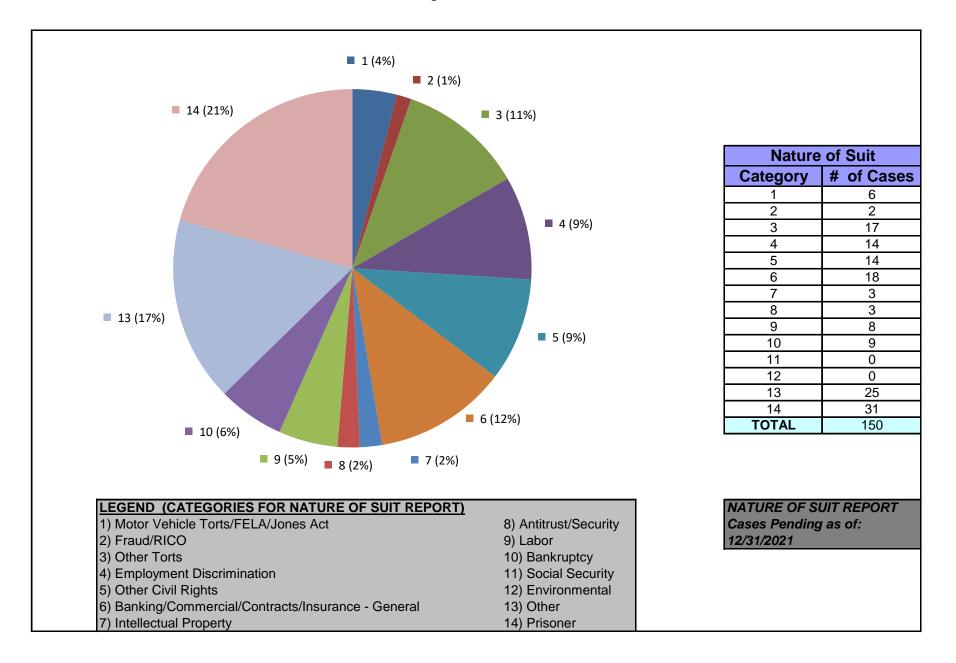

### United States District Court for the District of Maryland Judge Catherine C. Blake (excluding MDL cases)