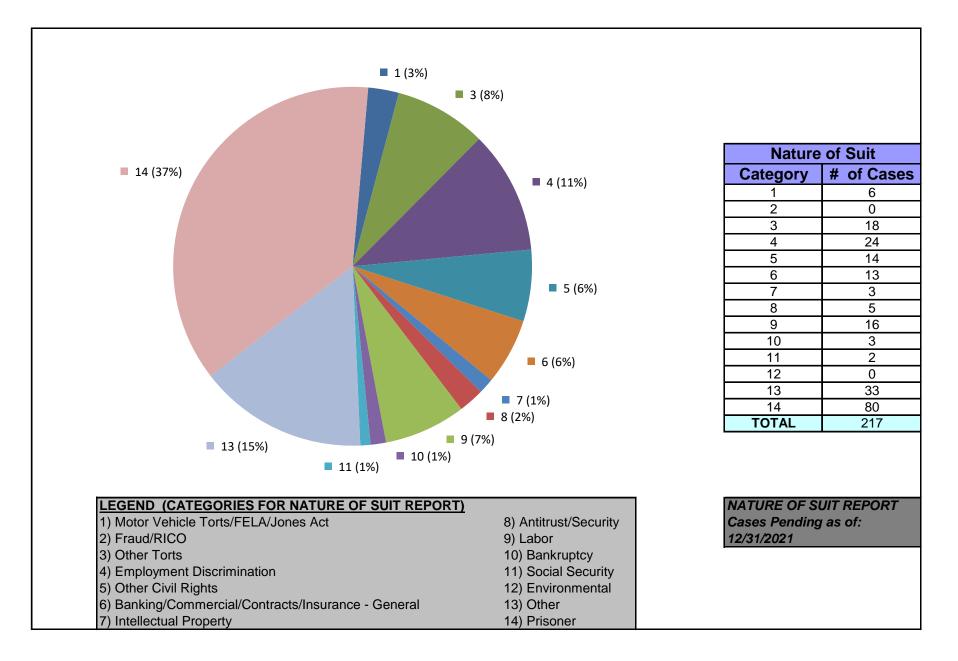

### United States District Court for the District of Maryland Judge Catherine C. Blake (excluding MDL cases)