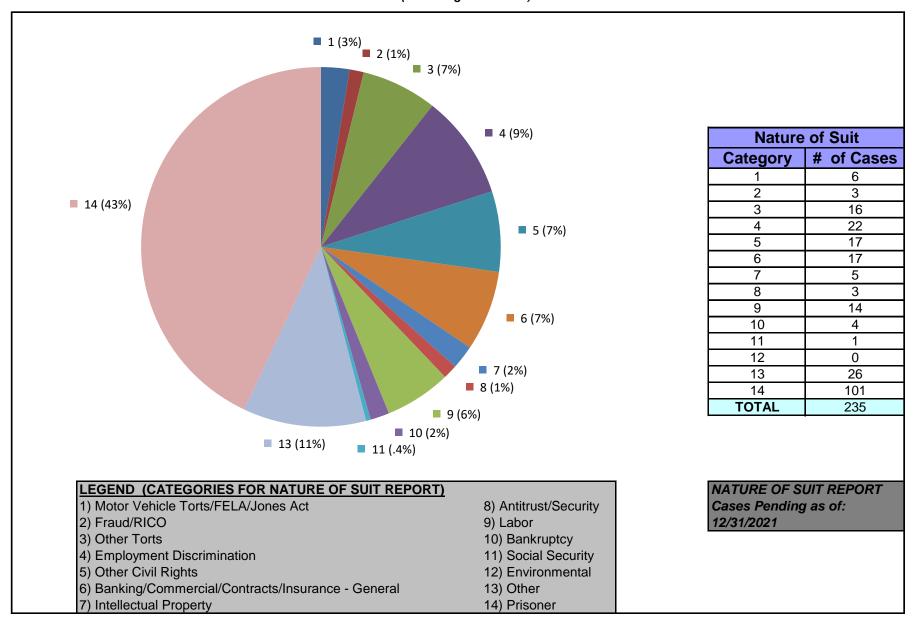

### United States District Court for the District of Maryland Judge Catherine C. Blake (excluding MDL cases)