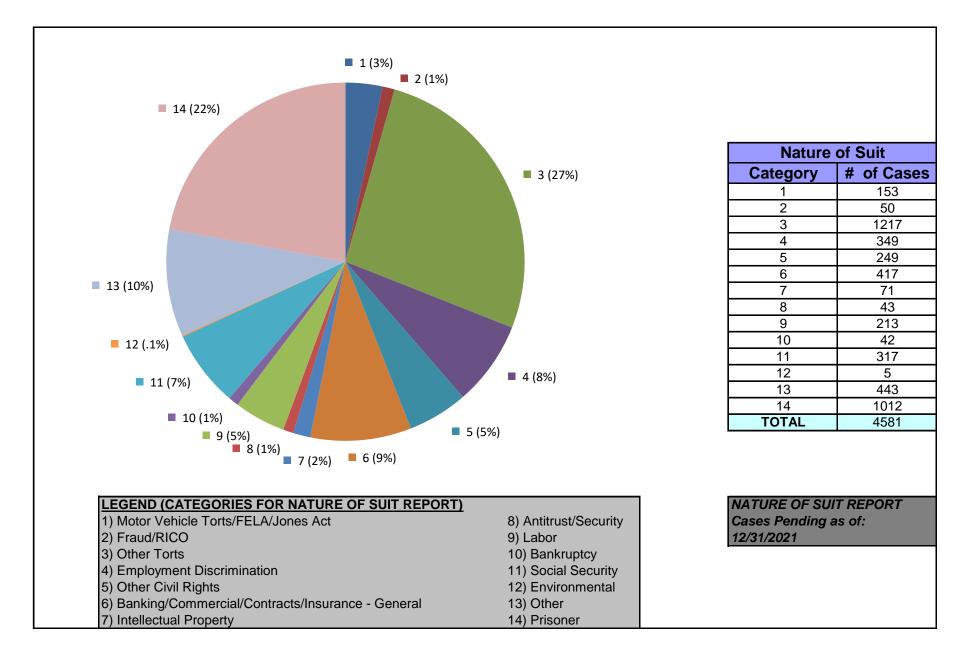

# Civil Cases by Nature of Suit

Cases Pending as of Friday, December 31, 2021

Prepared: January 14, 2022