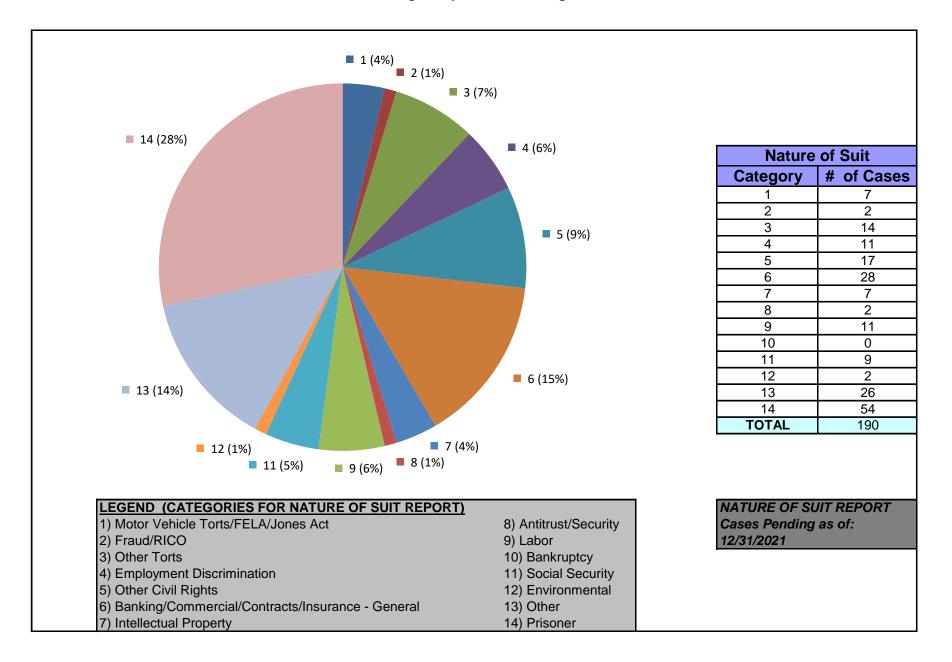

### United States District Court for the District of Maryland Judge Paul W. Grimm (excluding MDL cases)