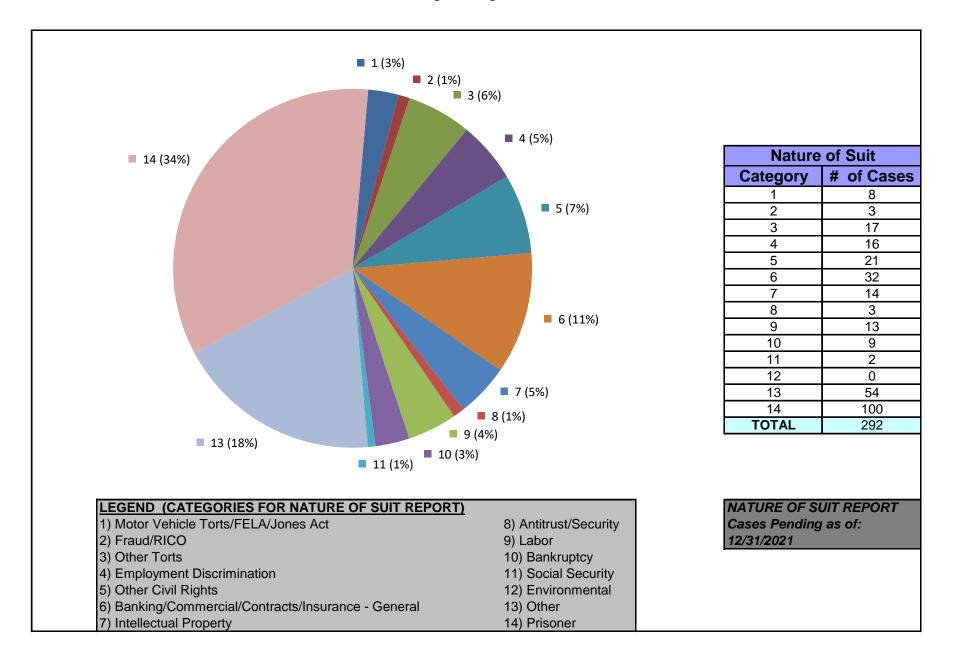

### United States District Court for the District of Maryland Judge Paul W. Grimm (excluding MDL cases)