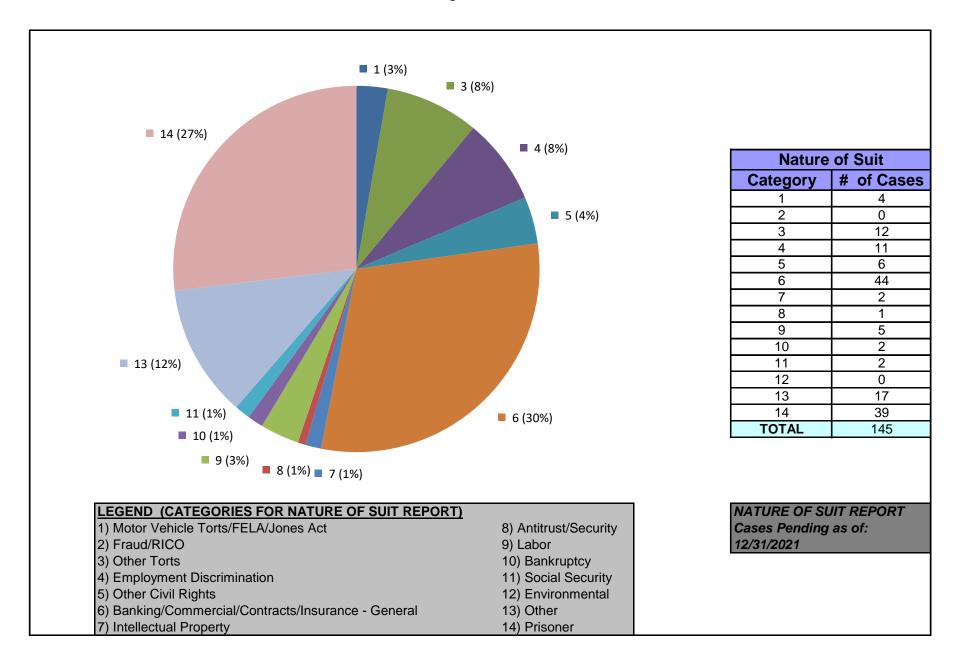

### United States District Court for the District of Maryland Judge George L. Russell III (excluding MDL cases)