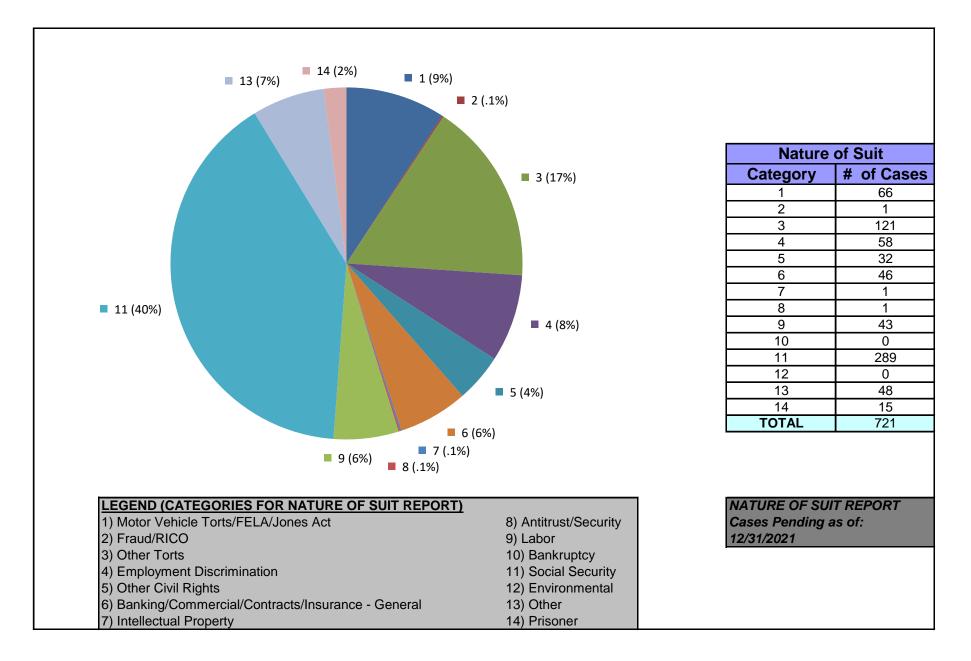

### United States District Court for the District of Maryland Judge Catherine C. Blake (excluding MDL cases)