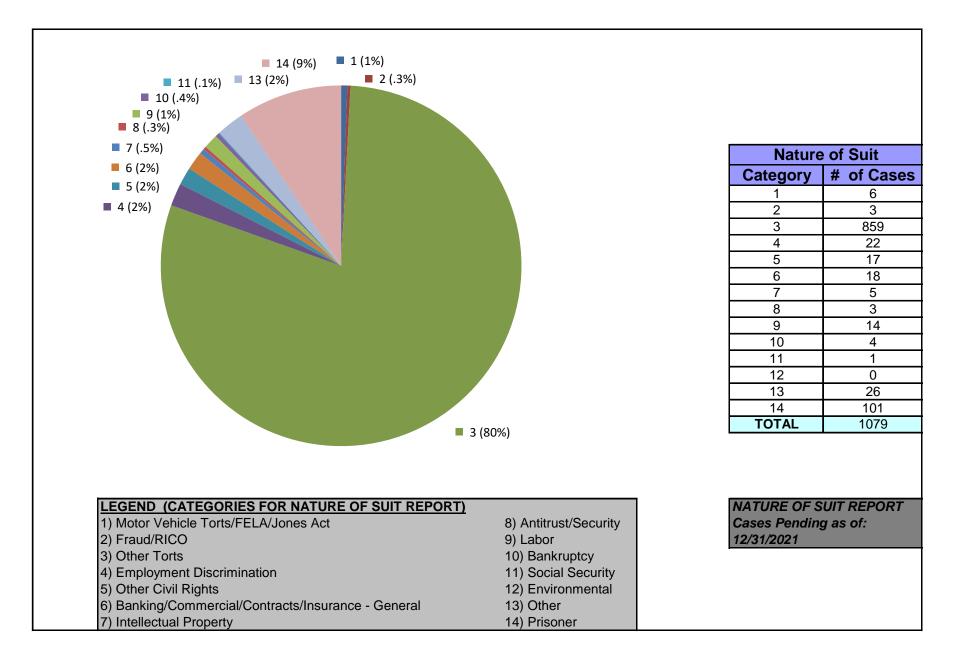

### United States District Court for the District of Maryland District Total Cases by Nature of Suit (excluding MDL cases)