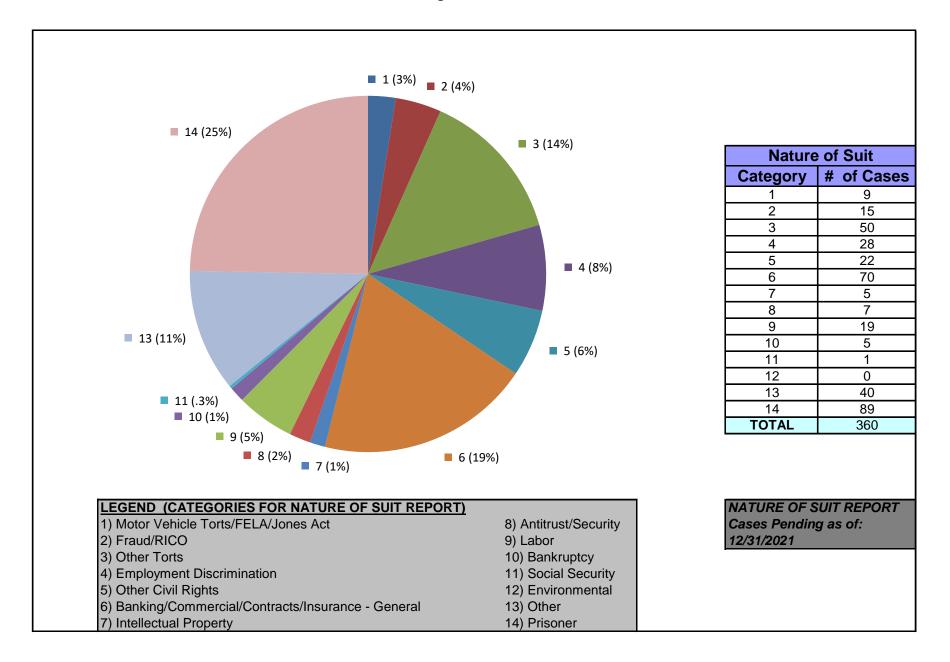

### United States District Court for the District of Maryland District Total Cases by Nature of Suit (excluding MDL cases)