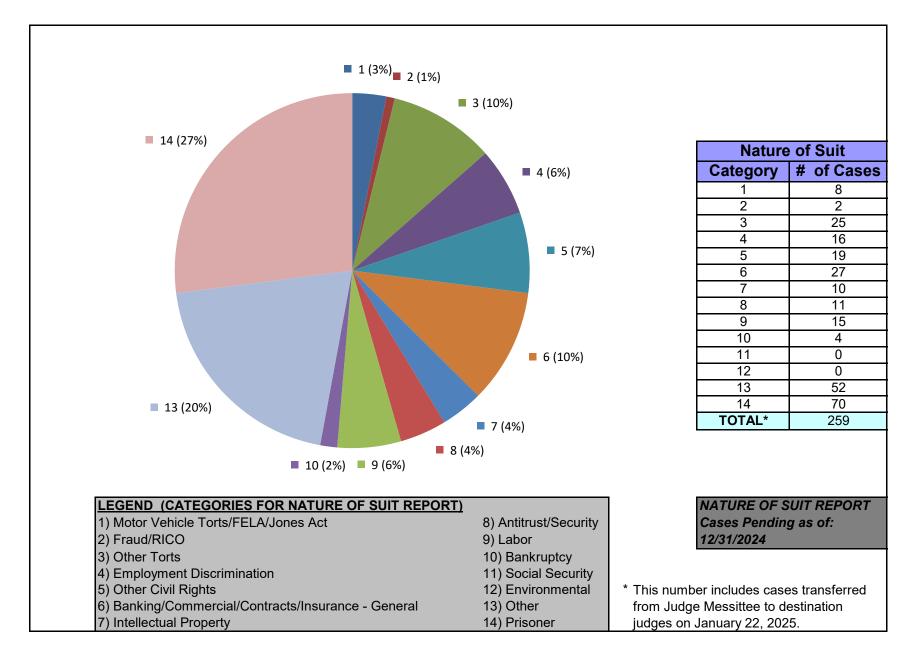

#### United States District Court for the District of Maryland Judge Richard D. Bennett