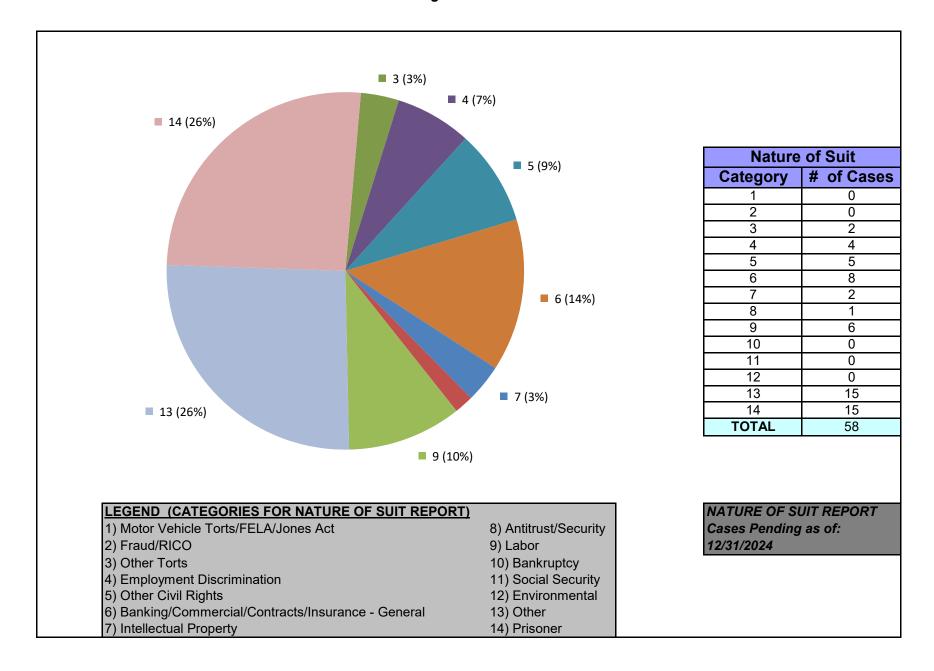

#### United States District Court for the District of Maryland Magistrate Judges Total Cases by Nature of Suit