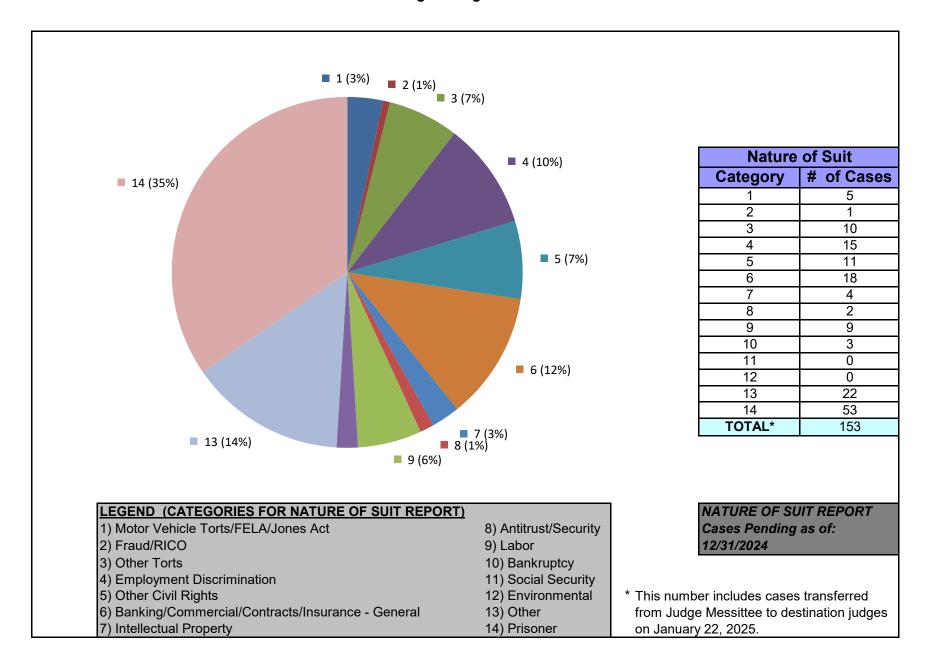

### United States District Court for the District of Maryland District Total Cases by Nature of Suit

(excluding MDL cases)