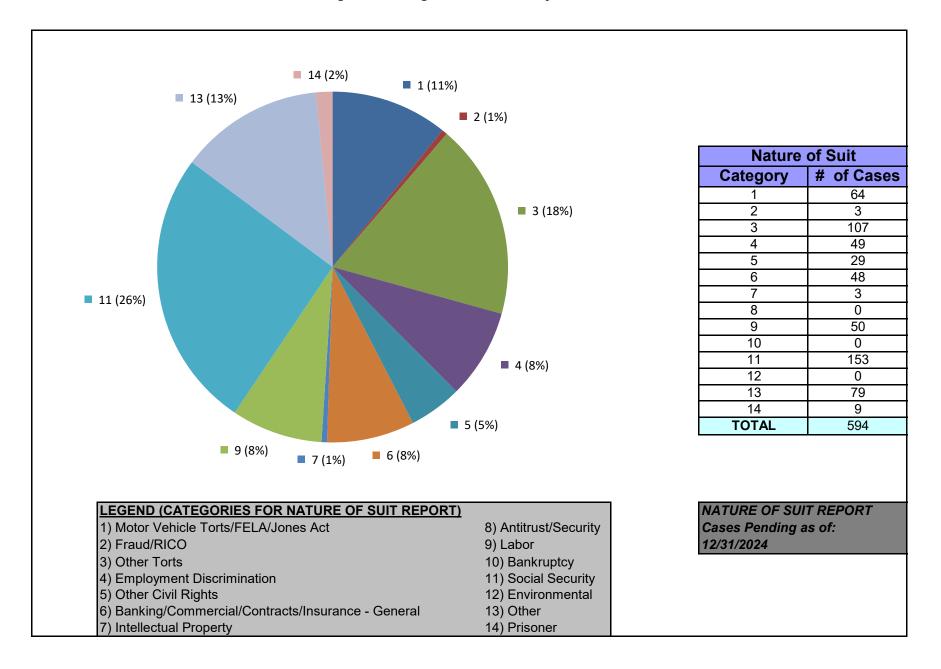

#### United States District Court for the District of Maryland Magistrate Judges Total Cases by Nature of Suit