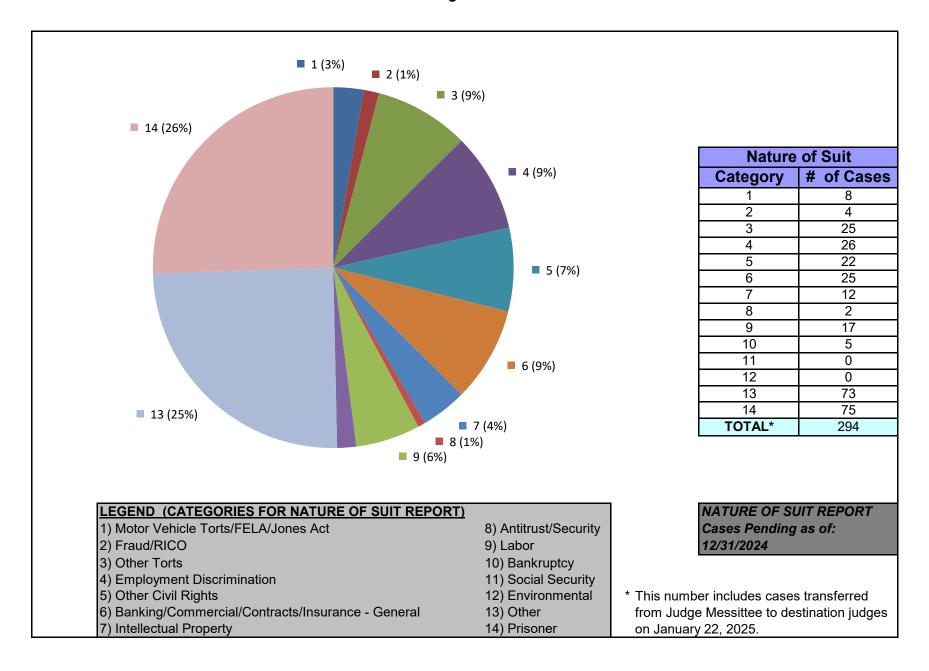

#### United States District Court for the District of Maryland Magistrate Judges Total Cases by Nature of Suit