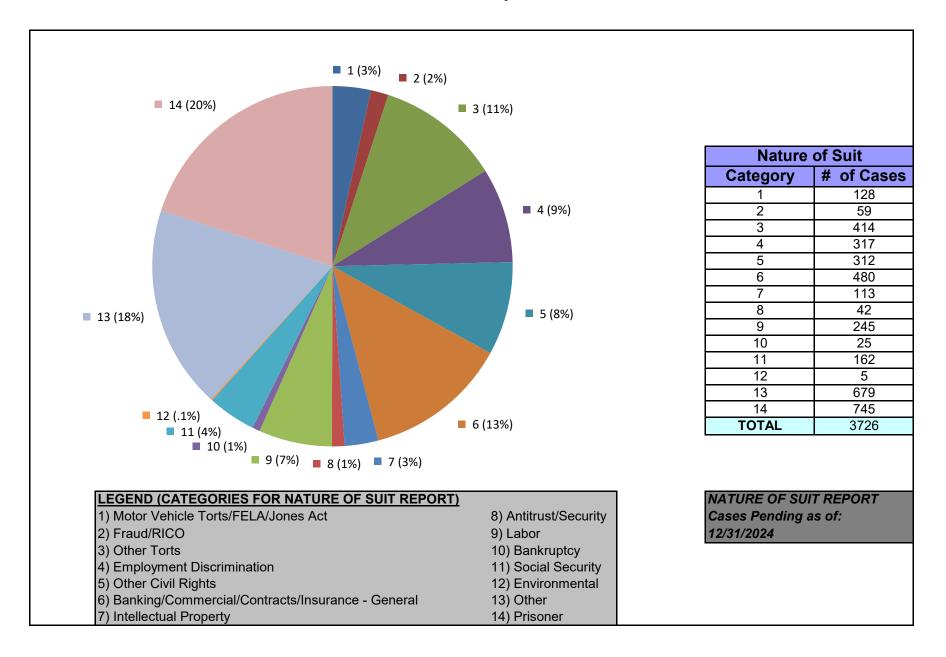

#### United States District Court for the District of Maryland District Total Cases by Nature of Suit