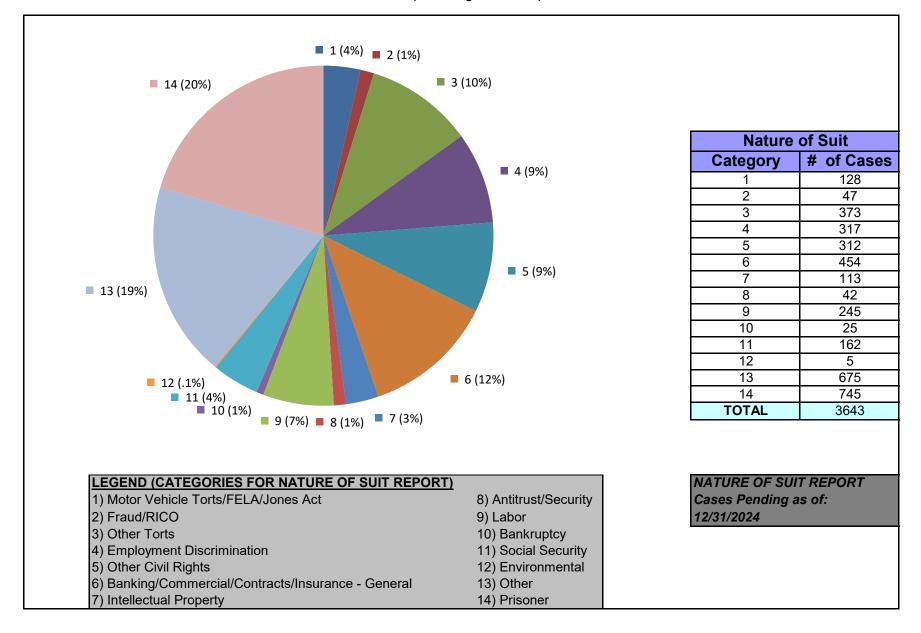

### United States District Court for the District of Maryland District Total Cases by Nature of Suit

(excluding MDL cases)