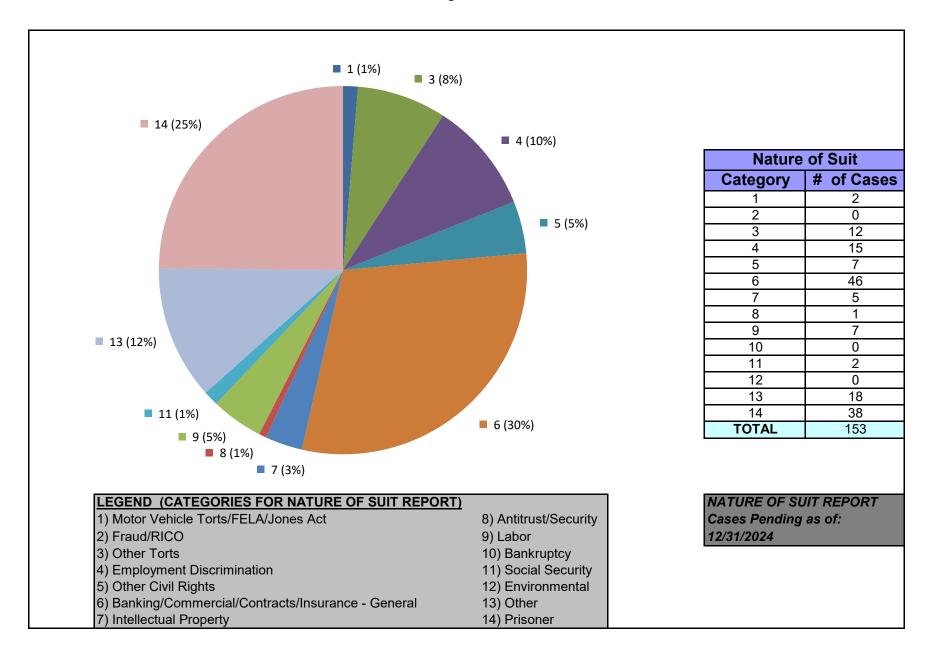

#### United States District Court for the District of Maryland Judge Deborah L. Boardman