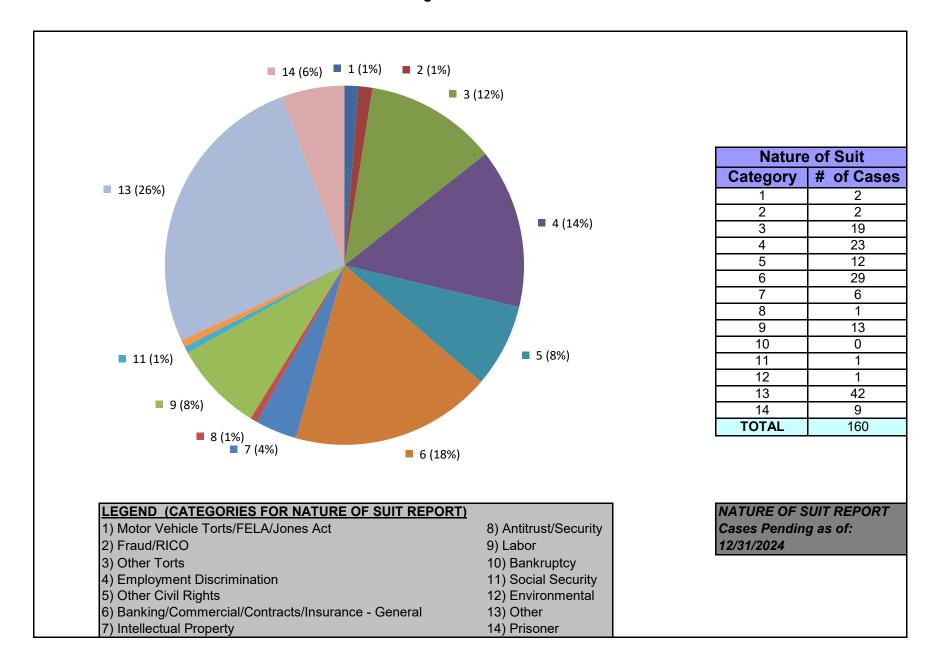

#### United States District Court for the District of Maryland Judge Adam B. Abelson