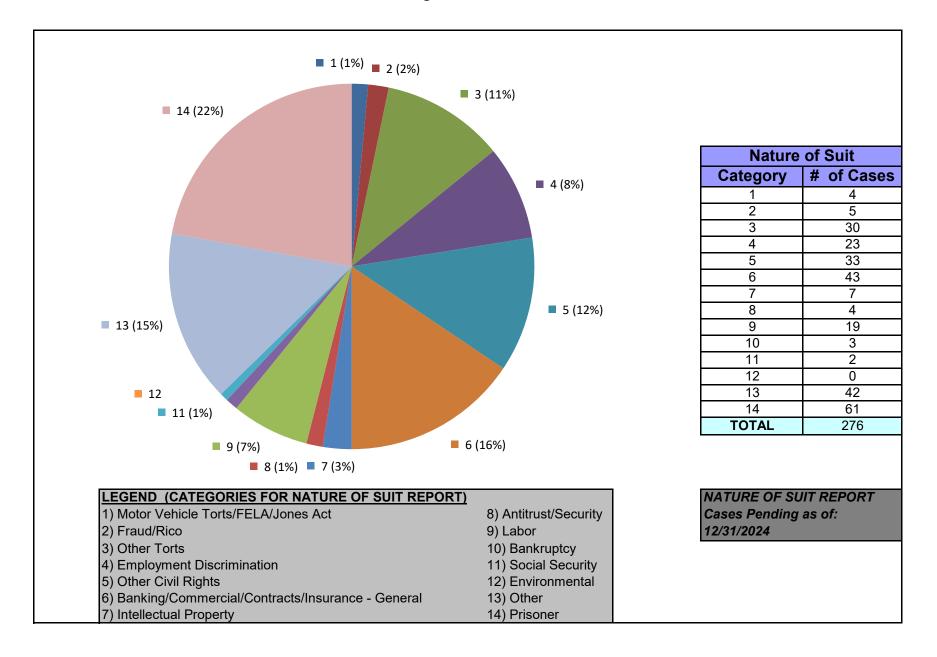

#### United States District Court for the District of Maryland Judge Brendan A. Hurson