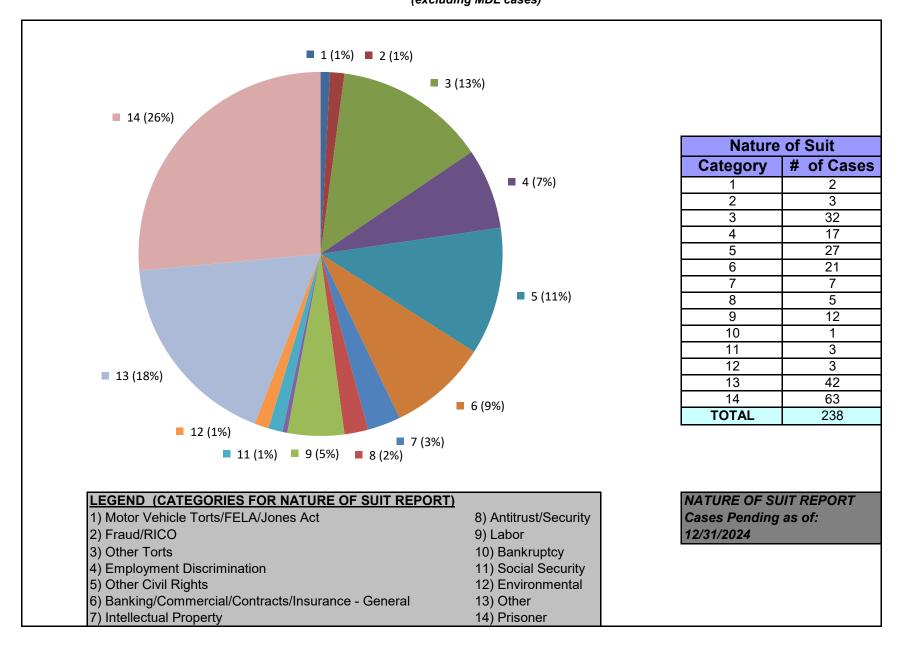

### United States District Court for the District of Maryland District Total Cases by Nature of Suit

(excluding MDL cases)