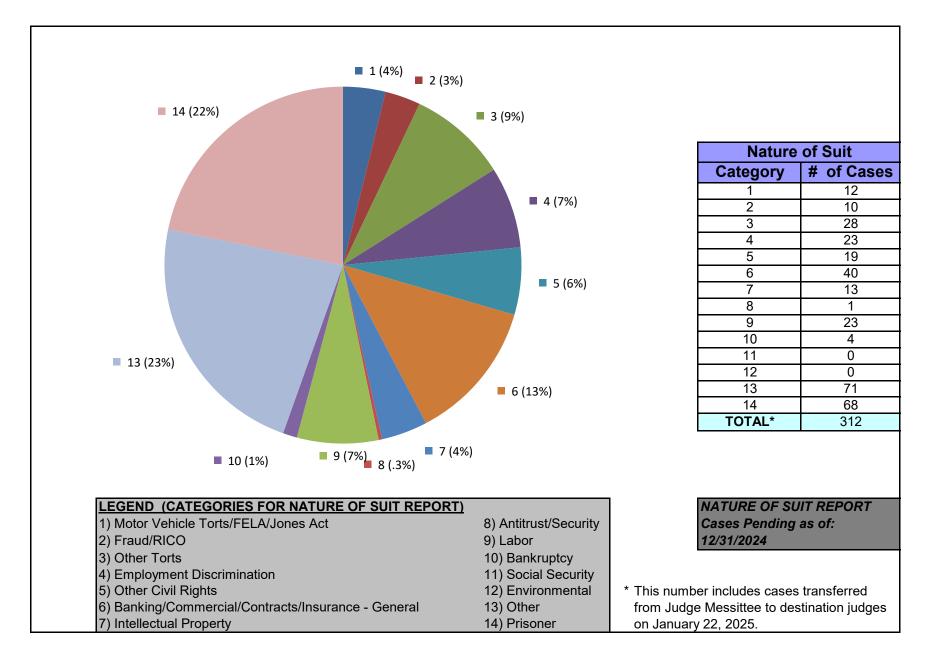

#### United States District Court for the District of Maryland District Total Cases by Nature of Suit