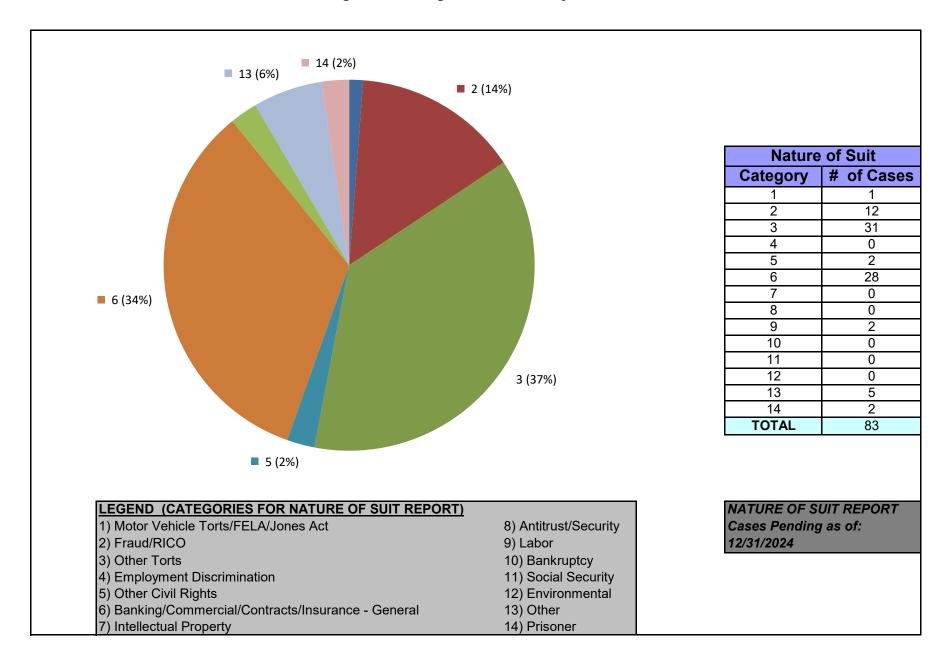

#### United States District Court for the District of Maryland Judge Brendan A. Hurson