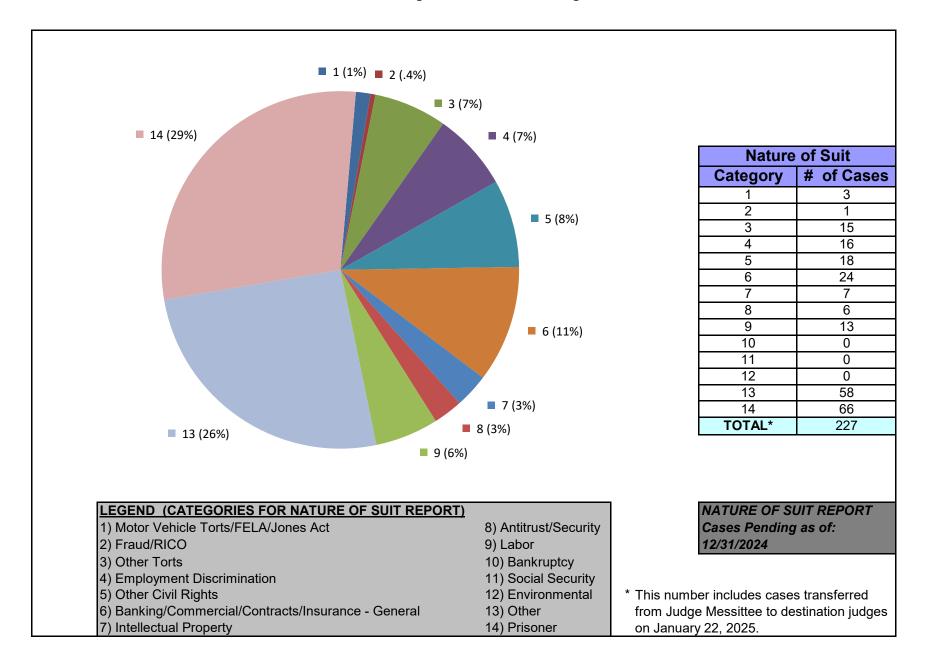

#### United States District Court for the District of Maryland District Total Cases by Nature of Suit