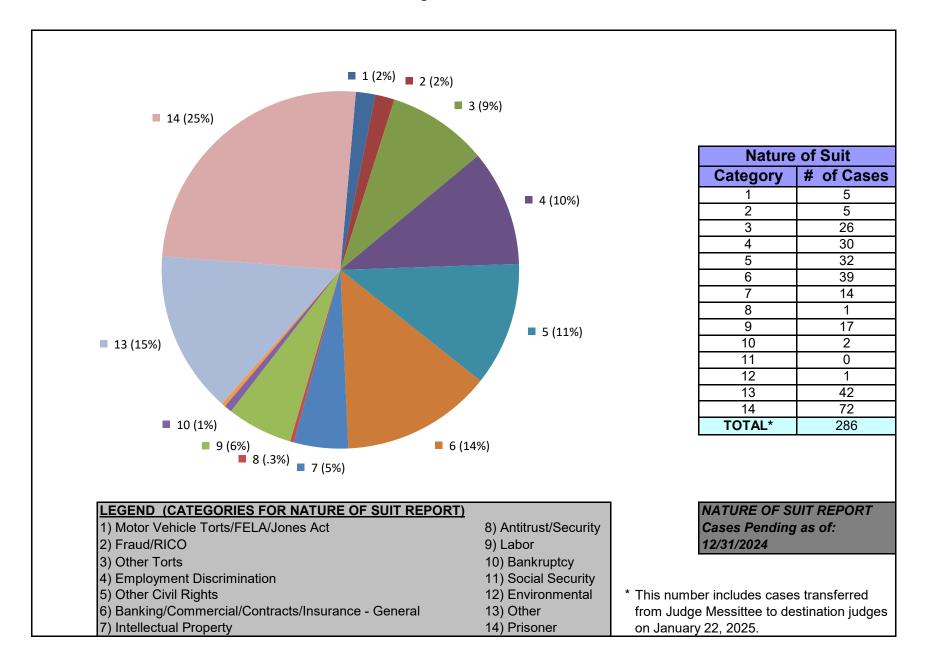

#### United States District Court for the District of Maryland Judge Adam B. Abelson