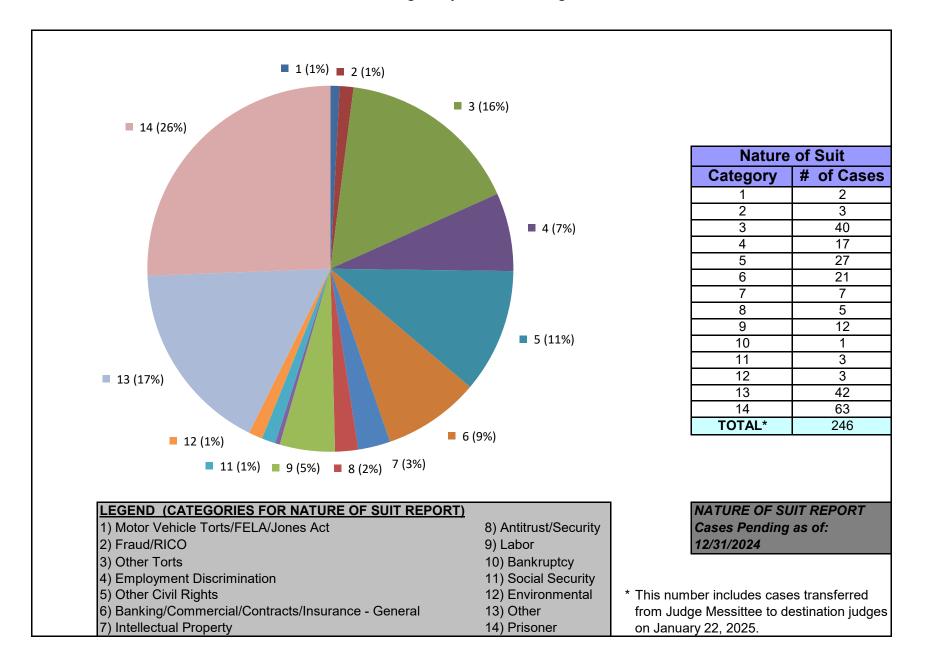

#### United States District Court for the District of Maryland District Total Cases by Nature of Suit