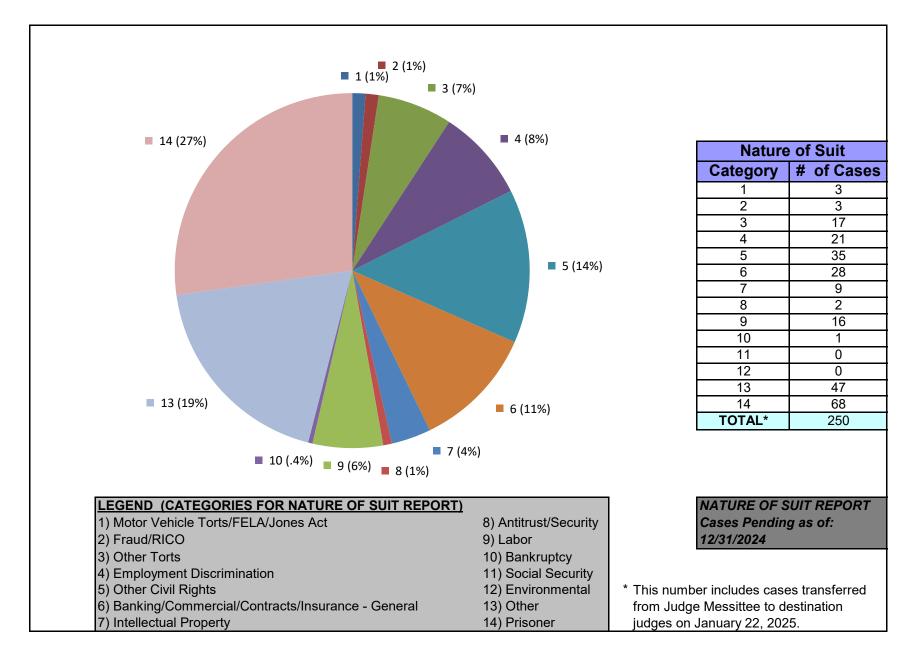

#### United States District Court for the District of Maryland District Total Cases by Nature of Suit