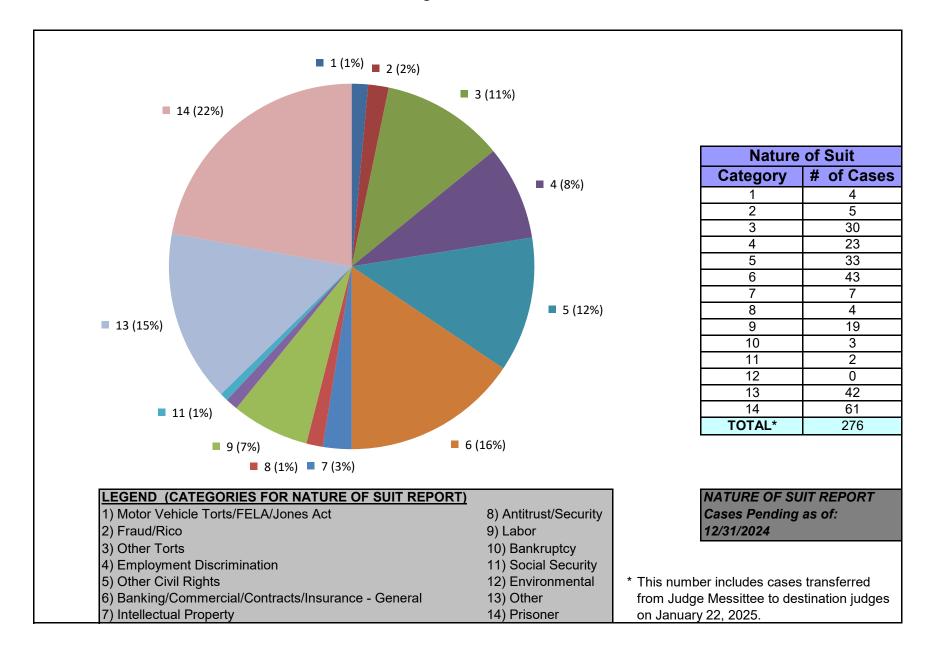

#### United States District Court for the District of Maryland Judge Brendan A. Hurson