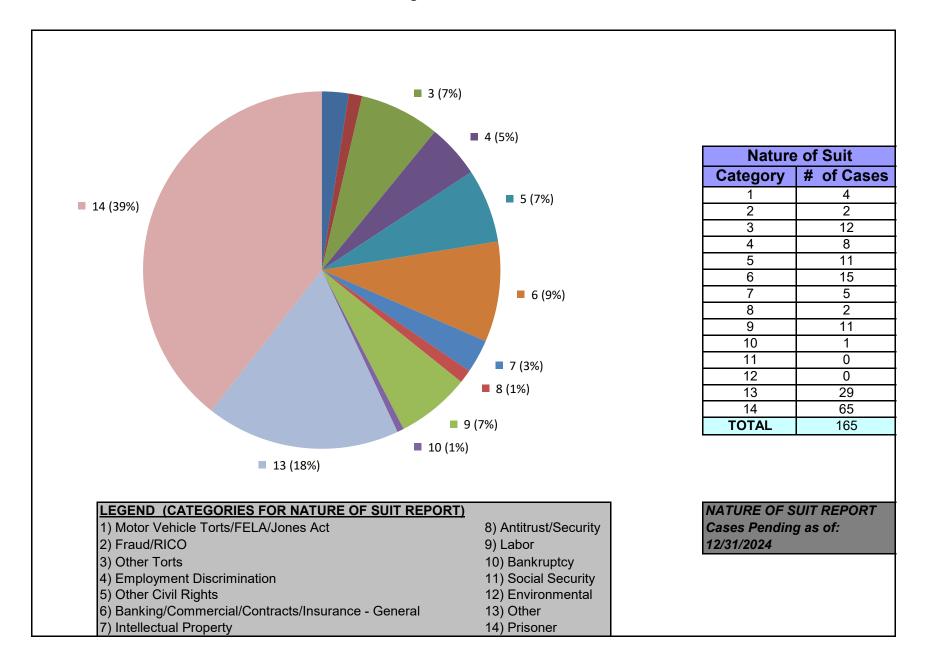

#### United States District Court for the District of Maryland Judge Brendan A. Hurson