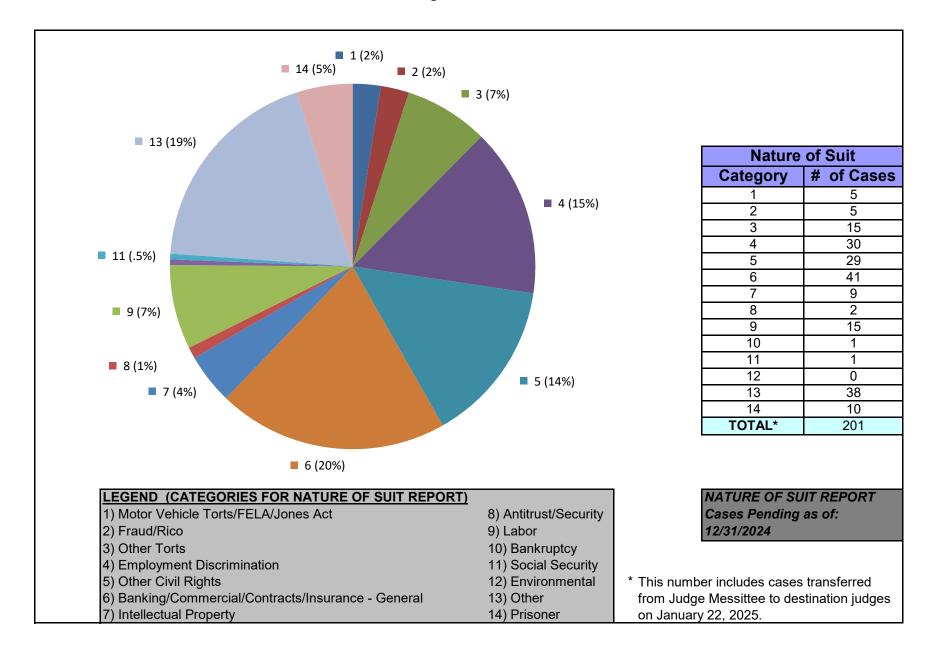

#### United States District Court for the District of Maryland Judge Brendan A. Hurson